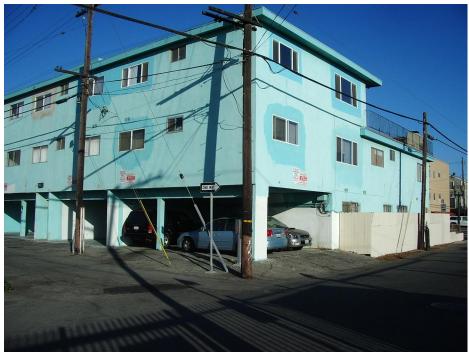

This is on 18<sup>th</sup> Place and Speedway.

Example of other properties where cars are parked in the setback along Speedway.

This is on 17<sup>th</sup> Ave and Speedway.

This is a view of the subject property from the 19<sup>th</sup> Ave walkway. There will be no physical change in the view of the property as seen from the walkway.