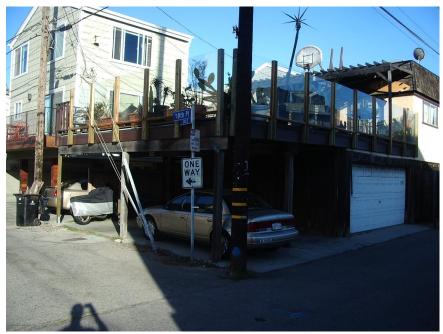

This is another view of where the parking space is being created, looking north on Speedway towards the subject property.

Looking up 19th Ave walkway away from Speedway.

Example of other properties where cars are parked in the setback along Speedway.

This is on 18<sup>th</sup> Place and Speedway.

Example of other properties where cars are parked in the setback along Speedway.

This is on 17<sup>th</sup> Ave and Speedway.

This is a view of the subject property from the 19<sup>th</sup> Ave walkway. There will be no physical change in the view of the property as seen from the walkway.