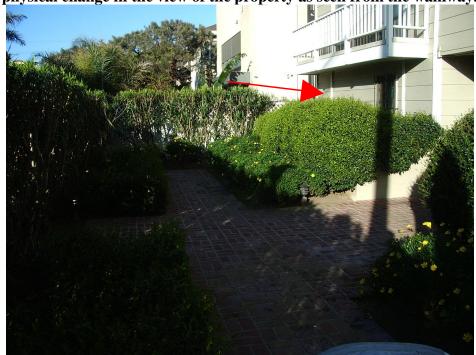

This is the remainder of the courtyard of the subject property as seen from where the front bumper of the newly created parking space is to be located. The arrow indicates where the new unit is located.