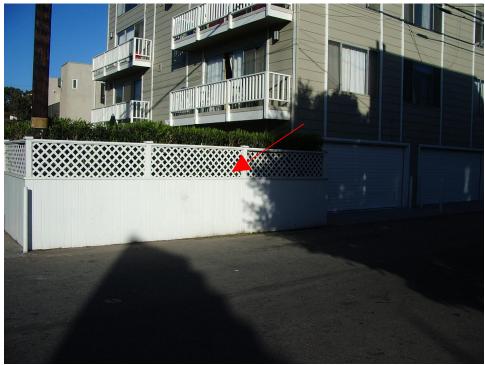

This is the remainder of the courtyard of the subject property as seen from where the front bumper of the newly created parking space is to be located. The arrow indicates where the new unit is located.