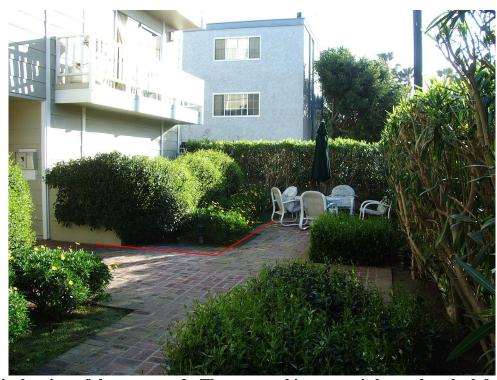

## SITE PHOTOS FOR 19<sup>TH</sup> AVE PROJECT

View at site from Speedway. This is where the new parking space is being created.

This is the view of the courtyard. The new parking space is located to the left below the balcony.