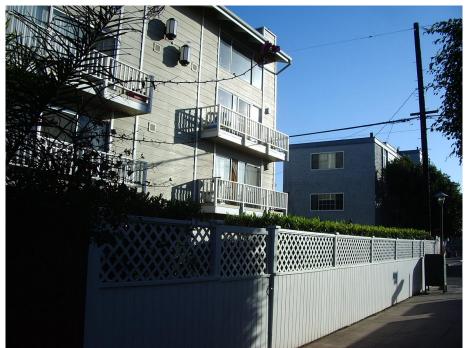

This is on 18<sup>th</sup> Place and Speedway.

Example of other properties where cars are parked in the setback along Speedway.

This is on 17<sup>th</sup> Ave and Speedway.

This is a view of the subject property from the 19<sup>th</sup> Ave walkway. There will be no physical change in the view of the property as seen from the walkway.