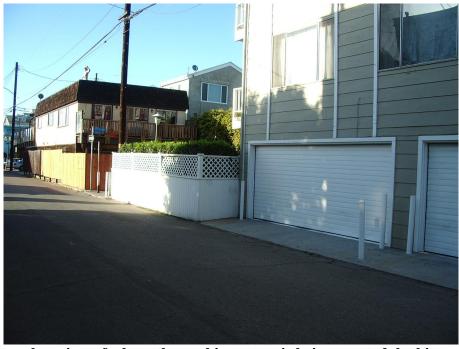

This is another view of where the parking space is being created, looking north on Speedway towards the subject property.

Looking up 19th Ave walkway away from Speedway.

Example of other properties where cars are parked in the setback along Speedway.