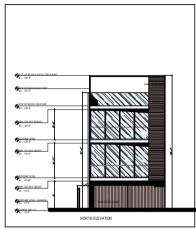

tavola.- sheet:

5

Intestazione - title: EDIFICIO B-C - RESIDENCE B-C

> PROSPETTI-SEZIONE ELEVATIONS-SECTION

> > 08/03/08

k-r

date./ date:

\_\_\_