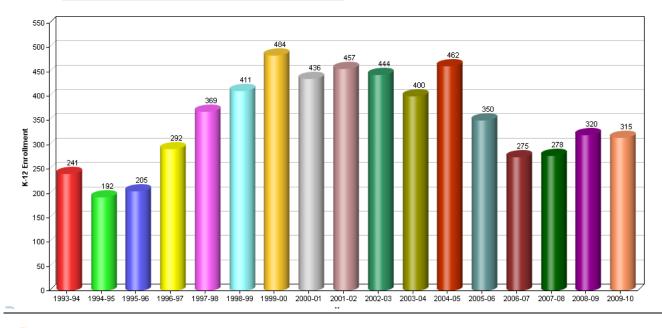

# DATA WEBSITE : <u>http://dq.cde.ca.gov/dataquest/</u>

The above site is compiled by Dept. of Education. It has a great deal of information & data regarding enrollment, go to Level: School, Subject: Enrollment and then press Submit. Then type the school name, make sure the right school is selected. The Time Series graphs are particularly useful. For example:

for Westminster El: <u>http://dq.cde.ca.gov/dataquest/DQ/EnrTimeRptSch.aspx?cYear=2009-</u>10&Level=School&cName=WESTMINSTER+AVENUE+E&cCode=6019913&dCode=1964733

for Mark Twain MS: <u>http://dq.cde.ca.gov/dataquest/DQ/EnrTimeRptSch.aspx?cYear=2009-</u> 10&Level=School&cName=MARK+TWAIN+MIDDLE++++++++++&cCode=6058135&dCode=1964733

For Walgrove El: <u>http://dq.cde.ca.gov/dataquest/DQ/EnrTimeRptSch.aspx?cYear=2009-</u> 10&Level=School&cName=WALGROVE+AVENUE+ELEMENTARY++++&cCode=6019822&dCode=1964733

For Grandview El: <u>http://dq.cde.ca.gov/dataquest/DQ/EnrTimeRptSch.aspx?cYear=2009-</u> 10&Level=School&cName=GRAND+VIEW+BOULEVARD+ELEMENTAR&cCode=6017347&dCode=1964733