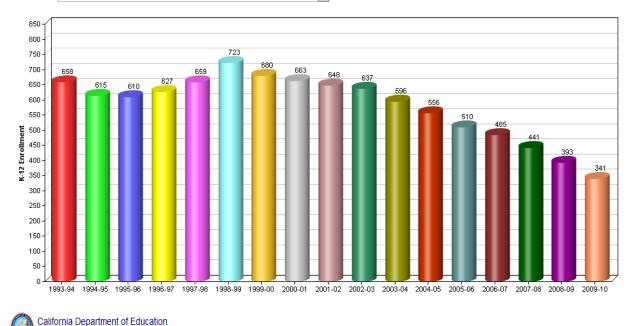

### K-12 Public School Enrollment

### 6019913-WESTMINSTER AVENUE E

Select Report Time Series - Public School Enrollment 💌

CDE » DataQuest » Enrollment Report

Educational Demographics Unit

## Enrollment by Ethnicity for 2009-10

2009-2010 (most recent data): <u>341</u> <u>students total enrolled</u>. 77% Hispanic. Student enrollment down from 441 in 2008 (see charts on next page). Currently, 4 empty bungalows and 2 empty classrooms.