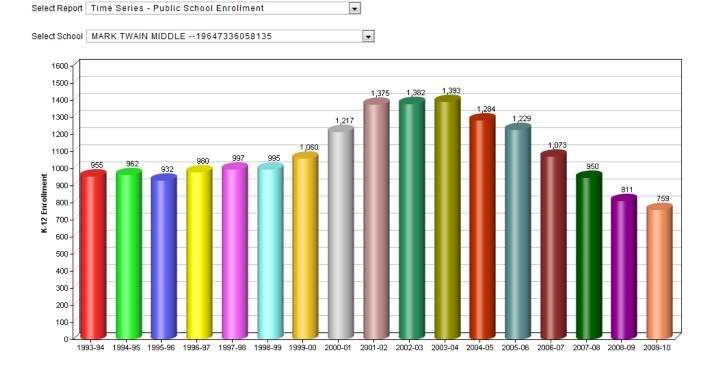

# DATA WEBSITE : <u>http://dq.cde.ca.gov/dataquest/</u>

The above site is compiled by Dept. of Education. It has a great deal of information & data regarding enrollment, go to Level: School, Subject: Enrollment and then press Submit. Then type the school name, make sure the right school is selected. The Time Series graphs are particularly useful. For example:

for Westminster El: <u>http://dq.cde.ca.gov/dataquest/DQ/EnrTimeRptSch.aspx?cYear=2009-</u>10&Level=School&cName=WESTMINSTER+AVENUE+E&cCode=6019913&dCode=1964733

for Mark Twain MS: <u>http://dq.cde.ca.gov/dataquest/DQ/EnrTimeRptSch.aspx?cYear=2009-</u> 10&Level=School&cName=MARK+TWAIN+MIDDLE++++++++++&cCode=6058135&dCode=1964733