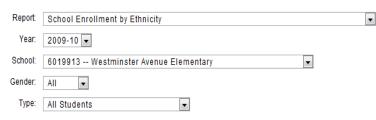

## Enrollment by Ethnicity for 2009-10

2009-2010 (most recent data): <u>341</u> <u>students total enrolled</u>. 77% Hispanic. Student enrollment down from 441 in 2008 (see charts on next page). Currently, 4 empty bungalows and 2 empty classrooms.

### Westminster Avenue Elementary Report

| School                        | Code    | Hispanic or Latino<br>of Any Race | American Indian or Alaska<br>Native, Not Hispanic | Asian, Not<br>Hispanic | , | Filipino, Not<br>Hispanic |    | White, not<br>Hispanic |   | Not<br>Reported | Total |
|-------------------------------|---------|-----------------------------------|---------------------------------------------------|------------------------|---|---------------------------|----|------------------------|---|-----------------|-------|
| Westminster Avenue Elementary | 6019913 | 262                               | 0                                                 | 0                      | 1 | 3                         | 49 | 25                     | 0 | 1               | 341   |