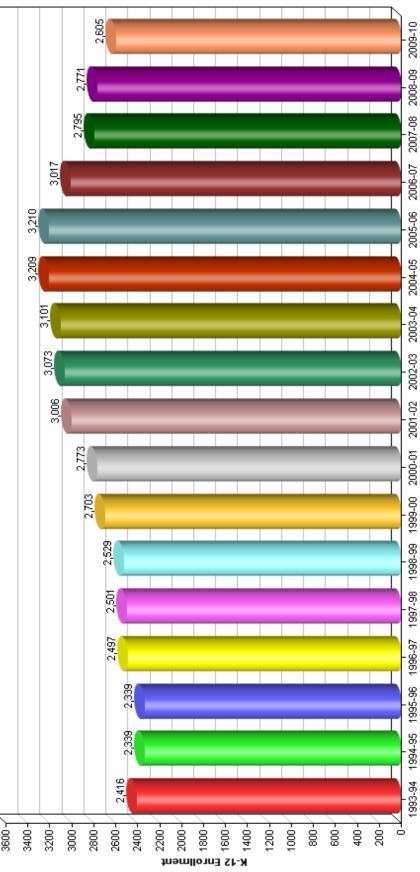

nue | Code K Gr<br>Elementary 6019913 62          | ade 1 Grad<br>90 |            |            | 4 Grade 5<br>0 91 | Grade 6 G   | rade 7 Gr<br>0 | ade 8 Un<br>0 | gr Elem Gra<br>0 | ade 9 Grade<br>0 |
| oounnoter/wende              | 2.0010101002                                |                  | - 1        | · · · ·    | <u> </u>          | <u> </u>    | <u> </u>       | <u> </u>      | <u> </u>         |                  |



### K-12 Public School Enrollment

### 6019822-WALGROVE AVENUE ELEMENTARY

Select Report Time Series - Public School Enrollment

Select School WALGROVE AVENUE ELEMENTARY --19647336019822



California Department of Education Educational Demographics Office

K-12 Public School Enrollment







# K-12 Public School Enrollment

# **1939040-VENICE SENIOR HIGH**