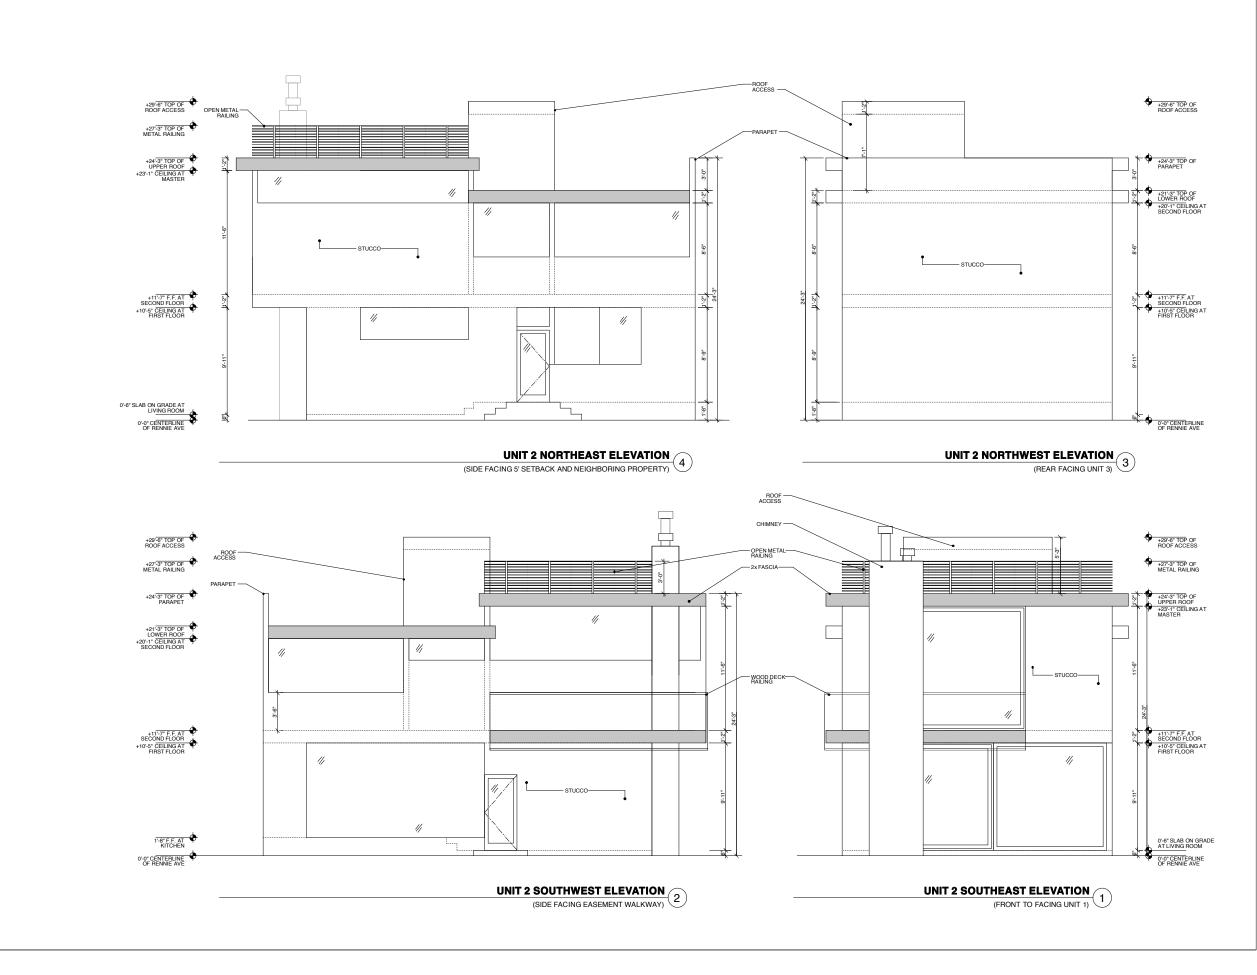

| ARCHITECI                                                                               |                                              |                     |
|-----------------------------------------------------------------------------------------|----------------------------------------------|---------------------|
|                                                                                         | -<br>Design Ur                               | niversa             |
|                                                                                         | RCHITECTURE                                  | AND DESIG           |
| ROBERT THIBOI<br>529 CALIFORNIA<br>VENICE, CA 902<br>PH: 310.452.816<br>FX: 310.452.817 |                                              |                     |
|                                                                                         | 1                                            |                     |
|                                                                                         | O AND JAVIER CA<br>FIELD BLVD<br>, CA. 90404 | ARBO                |
| PH: 310.453.621<br>FX: 310.453.642                                                      | 0<br>1                                       |                     |
| CONTRACTOR:                                                                             |                                              |                     |
| PH:<br>FX:                                                                              |                                              |                     |
| :                                                                                       |                                              |                     |
|                                                                                         |                                              |                     |
|                                                                                         |                                              |                     |
| Ŀ                                                                                       |                                              |                     |
|                                                                                         |                                              |                     |
| <u>.</u>                                                                                |                                              |                     |
|                                                                                         |                                              |                     |
|                                                                                         |                                              |                     |
| <u>.</u>                                                                                |                                              |                     |
|                                                                                         |                                              |                     |
| <u>.</u>                                                                                |                                              |                     |
|                                                                                         |                                              |                     |
|                                                                                         |                                              |                     |
| REVISIONS:                                                                              |                                              |                     |
|                                                                                         |                                              |                     |
|                                                                                         |                                              |                     |
|                                                                                         |                                              |                     |
| ISSUE:                                                                                  |                                              |                     |
|                                                                                         |                                              |                     |
|                                                                                         |                                              |                     |
| UNIT 2<br>EXTERIOF                                                                      | RELEVATION                                   | s                   |
|                                                                                         |                                              |                     |
|                                                                                         |                                              |                     |
| DATE:<br>06.25.07                                                                       | DRAWN:<br>MAA                                | SCALE<br>1/4" = 1'- |