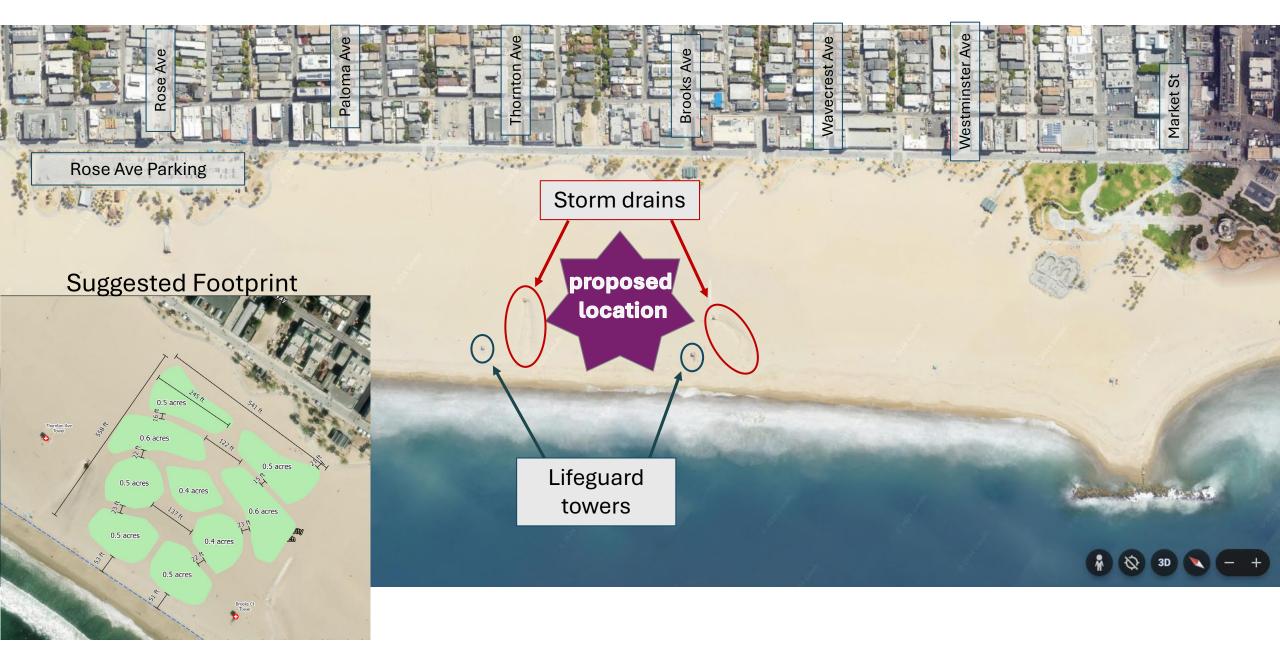

### Venice Dunes Project

#### www.santamonicabay.org IG: @thebayfoundation





### **Benefits of Dune Vegetation:**

- Helps against sea level rise & coastal erosion
- Beautifies the beach
- Increases plant & animal biodiversity
- Provides habitat for threatened & endangered species
- Community connection & education







THE BAY FOUNDATION

#### Proposed Venice Dune Vegetation project



## Special Thanks to All of our Partners

Black Surfer's Collective California Audubon California Botanic Garden California Climate Corps California Coastal Commission California Coastal Dune Science Network California Department of Fish & Wildlife California Department of Parks & Recreation California Sea Grant California State Coastal Conservancy City of Los Angeles – Planning Dept City of Malibu City of Manhattan Beach City of Santa Monica Climate Action Network **Coastal Restoration Consultants** Cooper Ecological Monitoring, Inc. **El Segundo Blue Coalition** 

Gabrielino-Tongva Tribal Council Girl Scouts Troop 71075 **Growing Works - Turning Point Foundation** Heal The Bay IO Environmental and Infrastructure, Inc. LA County Lifeguards LA Surfrider Los Angeles Audubon Los Angeles Co