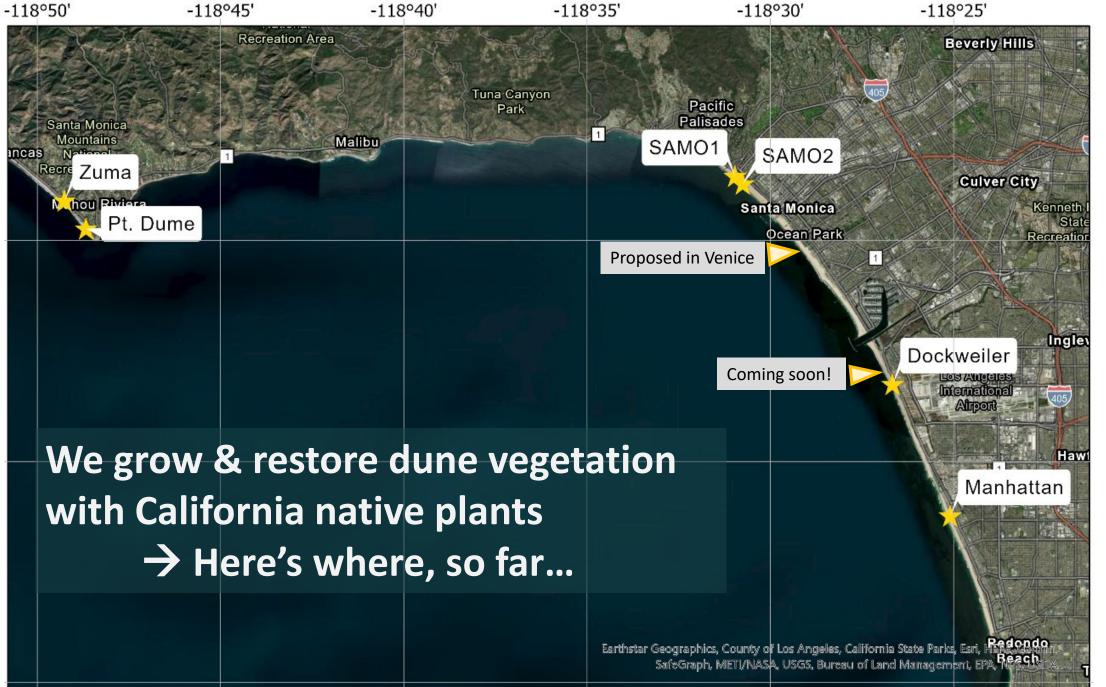

### Venice Dunes Project

#### www.santamonicabay.org IG: @thebayfoundation





### **Benefits of Dune Vegetation:**

- Helps against sea level rise & coastal erosion
- Beautifies the beach
- Increases plant & animal biodiversity
- Provides habitat for threatened & endangered species
- Community connection & education







THE BAY FOUNDATION

#### Proposed Venice Dune Vegetation project



## Special Thanks to All of our Partners

Black Surfer's Collective California Audubon California Botanic Garden California Climate Corps California Coastal Commission California Coastal Dune Science Network California Department of Fish & Wildlife California Department of Parks & Recreation California Sea Grant California State Coastal Conservancy City of Los Angeles – Planning Dept City of Malibu City of Manhattan Beach City of Santa Monica Climate Action Network **Coastal Restoration Consultants** Cooper Ecological Monitoring, Inc. **El Segundo Blue Coalition** 

Gabrielino-Tongva Tribal Council Girl Scouts Troop 71075 **Growing Works - Turning Point Foundation** Heal The Bay IO Environmental and Infrastructure, Inc.