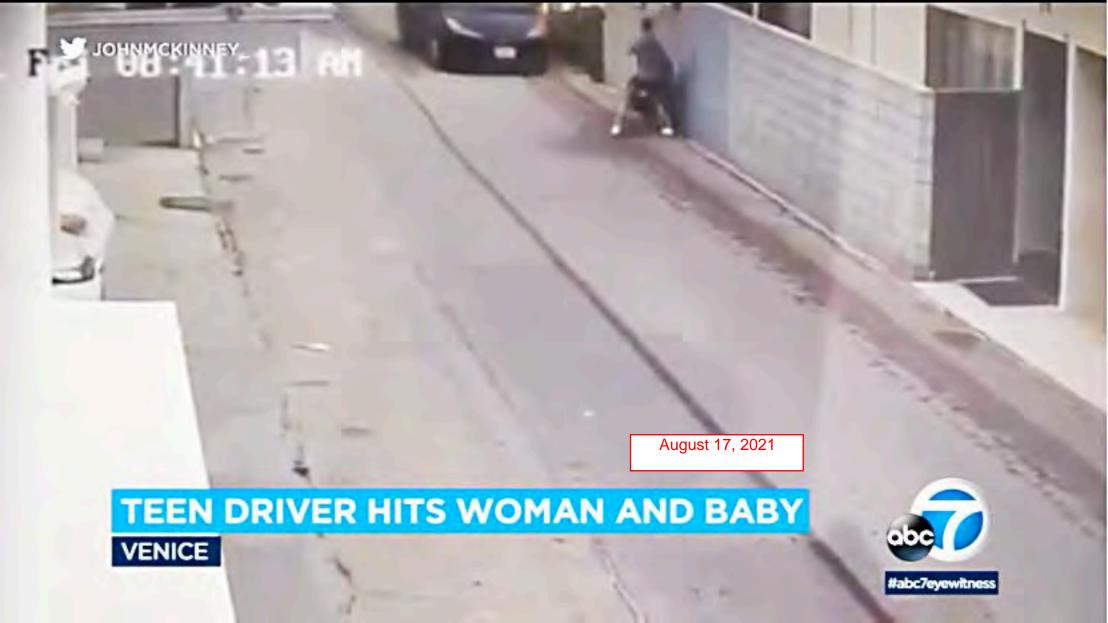

| E/W or W  | YES                | 16'-9" Wide (see image) |       |     |
| 24 | 28th Pl                                                                        | E/W or W  | NO                 |                         |       |     |
| 25 | 29th Pl                                                                        | E/W or W  | NO                 | One Speed Limit Sign    |       | H   |
| 26 | 30th Pl                                                                        | E/W or W  | NO                 | One Speed Limit Sign    |       |     |







**STOP** = stop painted at end of Alley

= Speed Bump

= Crosswalk painted at end of Walkstreets

= STOP signs

New 15mph Speed Limit Signs as required (currently only one)

Safety Measures Needed in Venice