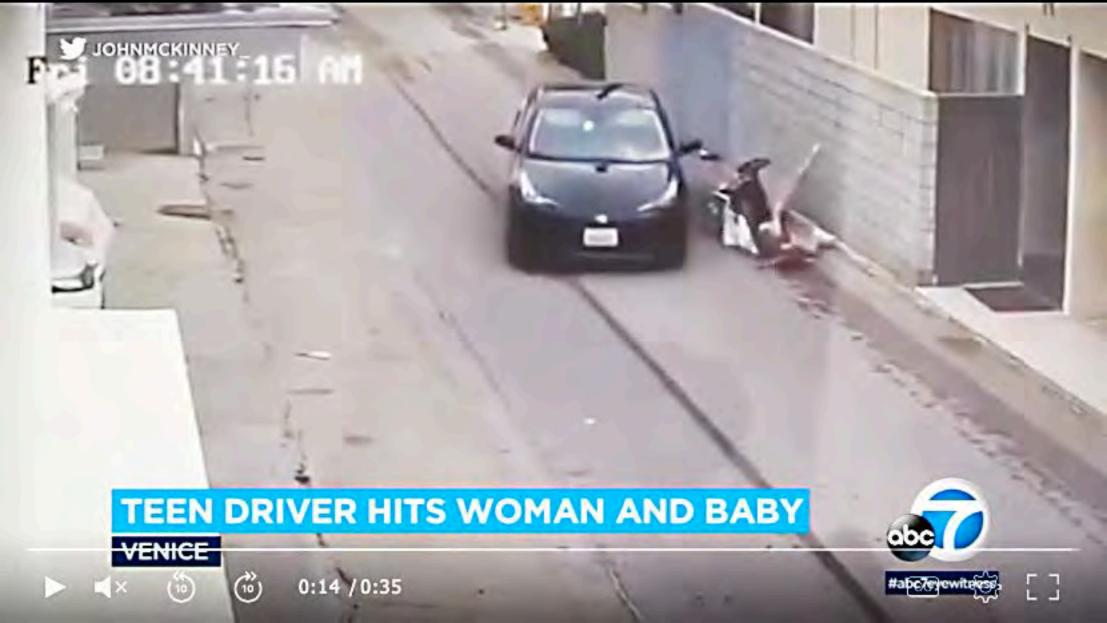

# Safety Concerns on Speedway

#### **Problems:**

#### 4. Lack of Crosswalks at Walk-Streets

(none at any of the 32 Walk-Streets intersecting Speedway)

LADOT classifies Speedway as an 'Alley'. "The LADOT does not perform 'Studies' on 'Alleys'."
-LADOT

|    | Streets Ending at Speedway - Marine Ct. to Washington Blvd. (N to S) 1.5 miles |           |                    |                         |       |     |
|----|--------------------------------------------------------------------------------|-----------|--------------------|-------------------------|-------|-----|
|    | Street                                                                         | Direction | Stop Sign@Speedway | NOTES                   |       |     |
| 1  | Marine Ct.                                                                     | E/W or W  | NO                 |                         |       |     |
| 2  | Navy Ct.                                                                       | E/W or W  | NO                 | One Speed Limit Sign    |       | 1   |
| 3  | Ozone Ct.                                                                      | E/W or W  | NO                 |                         |       |     |
| 4  | Rose Ct.                                                                       | E/W or W  | NO                 |                         |       |     |
| 5  | Dudley Ct.                                                                     | E/W or W  | NO                 | One Speed Limit Sign    |       |     |
| 6  | Paloma Ct.                                                                     | E/W or W  | NO                 | 19'-0" Wide (see image) | 1     |     |
| 7  | Sunset Ct.                                                                     | E/W or W  | NO                 |                         |       |     |
| 8  | Thornton Ct.                                                                   | E/W or W  | NO                 |                         |       |     |
| 9  | Park Ct.                                                                       | E/W or W  | NO                 |                         |       |     |
| 10 | Brooks Ct.                                                                     | E/W or W  | NO                 |                         |       |     |
| 11 | Breeze Ct.                                                                     | E/W or W  | YES                | 13'-5" Wide (see image) |       | i i |
| 12 | Wavecrest Ct.                                                                  | E/W or W  | NO                 |                         |       |     |
| 13 | Clubhouse Ct.                                                                  | E/W or W  | YES                | 14'-0" Wide (see image) |       |     |
|    | Westminister Ct.                                                               | E ONLY    | N/A                |                         |       |     |
|    | Horizon Ct.                                                                    | E ONLY    | N/A                |                         |       |     |
|    | Zephyr Ct.                                                                     | E ONLY    | N/A                |                         |       |     |
|    | Windward Ct.                                                                   | E ONLY    | N/A                |                         |       |     |
| 14 | 17th Pl.                                                                       | E/W or W  | NO                 |                         |       |     |
|    | 18th Pl.                                                                       | E ONLY    | N/A                |                         |       |     |
| 15 | 19th Pl.                                                                       | E/W or W  | NO                 |                         |       |     |
| 16 | 20th Pl.                                                                       | E/W or W  | NO                 |                         |       |     |
| 17 | Center Ct.                                                                     | E/W or W  | NO                 |                         | M. J. |     |
| 18 | Virginia Ct.                                                                   | E/W or W  | NO                 |                         |       | 11  |
| 19 | 23rd Pl.                                                                       | E/W or W  | YES                | 17'-3" Wide (see image) |       |     |
| 20 | 24th Pl                                                                        | E/W or W  | YES                | 17'-0" Wide (see image) |       |     |
| 21 | 25th Pl                                                                        | E/W or W  | NO                 |                         | -     |     |
| 22 | 26th Pl                                                                        | E/W or W  | NO                 | One Speed Limit Sign    |       |     |
| 23 | 27th Pl                                                                        | E/W or W  | YES                | 16'-9" Wide (see image) |       |     |
| 24 | 28th Pl                                                                        | E/W or W  | NO                 |                         |       |     |
| 25 | 29th Pl                                                                        | E/W or W  | NO                 | One Speed Limit Sign    |       | H   |
| 26 | 30th Pl                                                                        | E/W or W  | NO                 | One Speed Limit Sign    |       |     |