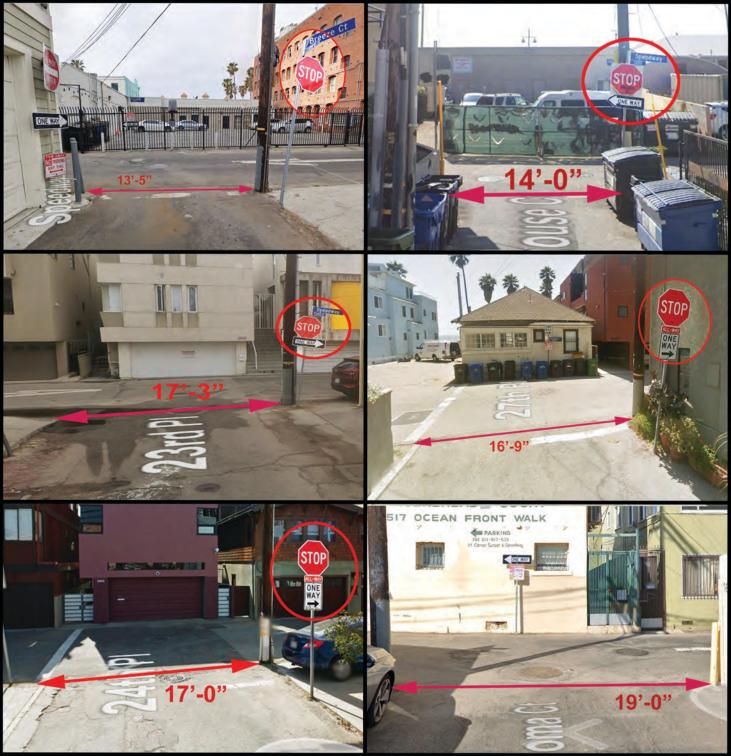

#### 4. Lack of Crosswalks at Walk-Streets

(none at any of the 32 Walk-Streets intersecting Speedway)

LADOT classifies Speedway as an 'Alley'. "The LADOT does not perform 'Studies' on 'Alleys'."
-LADOT

|    | Streets Ending at Speedway - Marine Ct. to Washington Blvd. (N to S) 1.5 miles |           |                    |                         |       |     |
|----|--------------------------------------------------------------------------------|-----------|--------------------|-------------------------|-------|-----|
|    | Street                                                                         | Direction | Stop Sign@Speedway | NOTES                   |       |     |
| 1  | Marine Ct.                                                                     | E/W or W  | NO                 |                         |       |     |
| 2  | Navy Ct.                                                                       | E/W or W  | NO                 | One Speed Limit Sign    |       | 1   |
| 3  | Ozone Ct.                                                                      | E/W or W  | NO                 |                         |       |     |
| 4  | Rose Ct.                                                                       | E/W or W  | NO                 |                         |       |     |
| 5  | Dudley Ct.                                                                     | E/W or W  | NO                 | One Speed Limit Sign    |       |     |
| 6  | Paloma Ct.                                                                     | E/W or W  | NO                 | 19'-0" Wide (see image) | 1     |     |
| 7  | Sunset Ct.                                                                     | E/W or W  | NO                 |                         |       |     |
| 8  | Thornton Ct.                                                                   | E/W or W  | NO                 |                         |       |     |
| 9  | Park Ct.                                                                       | E/W or W  | NO                 |                         |       |     |
| 10 | Brooks Ct.                                                                     | E/W or W  | NO                 |                         |       |     |
| 11 | Breeze Ct.                                                                     | E/W or W  | YES                | 13'-5" Wide (see image) |       | i i |
| 12 | Wavecrest Ct.                                                                  | E/W or W  | NO                 |                         |       |     |
| 13 | Clubhouse Ct.                                                                  | E/W or W  | YES                | 14'-0" Wide (see image) |       |     |
|    | Westminister Ct.                                                               | E ONLY    | N/A                |                         |       |     |
|    | Horizon Ct.                                                                    | E ONLY    | N/A                |                         |       |     |
|    | Zephyr Ct.                                                                     | E ONLY    | N/A                |                         |       |     |
|    | Windward Ct.                                                                   | E ONLY    | N/A                |                         |       |     |
| 14 | 17th Pl.                                                                       | E/W or W  | NO                 |                         |       |     |
|    | 18th Pl.                                                                       | E ONLY    | N/A                |                         |       |     |
| 15 | 19th Pl.                                                                       | E/W or W  | NO                 |                         |       |     |
| 16 | 20th Pl.                                                                       | E/W or W  | NO                 |                         |       |     |
| 17 | Center Ct.                                                                     | E/W or W  | NO                 |                         | M. J. |     |
| 18 | Virginia Ct.                                                                   | E/W or W  | NO                 |                         |       | 11  |
| 19 | 23rd Pl.                                                                       | E/W or W  | YES                | 17'-3" Wide (see image) |       |     |
| 20 | 24th Pl                                                                        | E/W or W  | YES                | 17'-0" Wide (see image) |       |     |
| 21 | 25th Pl                                                                        | E/W or W  | NO                 |                         | -     |     |
| 22 | 26th Pl                                                                        | E/W or W  | NO                 | One Speed Limit Sign    |       |     |
| 23 | 27th Pl                                                                        | E/W or W  | YES                | 16'-9" Wide (see image) |       |     |
| 24 | 28th Pl                                                                        | E/W or W  | NO                 |                         |       |     |
| 25 | 29th Pl                                                                        | E/W or W  | NO                 | One Speed Limit Sign    |       | H   |
| 26 | 30th Pl                                                                        | E/W or W  | NO                 | One Speed Limit Sign    |       |     |