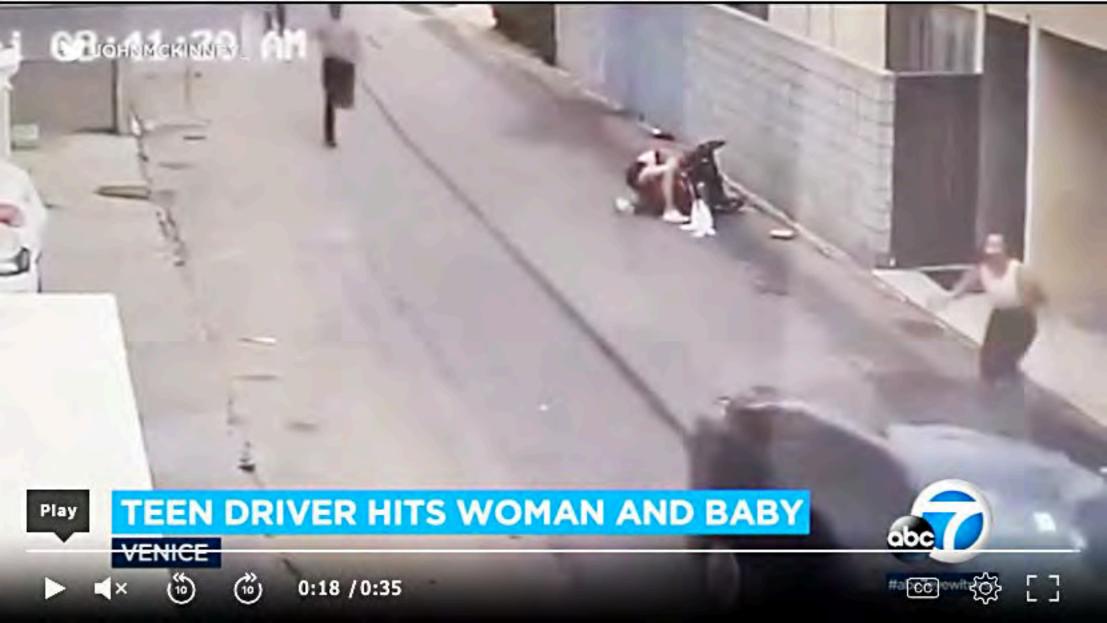

# Safety Concerns on Speedway

#### **Problems:**

#### 4. Lack of Crosswalks at Walk-Streets

(none at any of the 32 Walk-Streets intersecting Speedway)

LADOT classifies Speedway as an 'Alley'. "The LADOT does not perform 'Studies' on 'Alleys'."
-LADOT

|    | Streets Ending at Speedway - Marine Ct. to Washington Blvd. (N to S) 1.5 miles |           |                    |                         |       |     |
|----|--------------------------------------------------------------------------------|-----------|--------------------|-------------------------|-------|-----|
|    | Street                                                                         | Direction | Stop Sign@Speedway | NOTES                   |       |     |
| 1  | Marine Ct.                                                                     | E/W or W  | NO                 |                         |       |     |
| 2  | Navy Ct.                                                                       | E/W or W  | NO                 | One Speed Limit Sign    |       | 1   |
| 3  | Ozone Ct.                                                                      | E/W or W  | NO                 |                         |       |     |
| 4  | Rose Ct.                                                                       | E/W or W  | NO                 |                         |       |     |
| 5  | Dudley Ct.                                                                     | E/W or W  | NO                 | One Speed Limit Sign    |       |     |
| 6  | Paloma Ct.                                                                     | E/W or W  | NO                 | 19'-0" Wide (see image) | 1     |     |
| 7  | Sunset Ct.                                                                     | E/W or W  | NO                 |                         |       |     |
| 8  | Thornton Ct.                                                                   | E/W or W  | NO                 |                         |       |     |
| 9  | Park Ct.                                                                       | E/W or W  | NO                 |                         |       |     |
| 10 | Brooks Ct.                                                                     | E/W or W  | NO                 |                         |       |     |
| 11 | Breeze Ct.                                                                     | E/W or W  | YES                | 13'-5" Wide (see image) |       | i i |
| 12 | Wavecrest Ct.                                                                  | E/W or W  | NO                 |                         |       |     |
| 13 | Clubhouse Ct.                                                                  | E/W or W  | YES                | 14'-0" Wide (see image) |       |     |
|    | Westminister Ct.                                                               | E ONLY    | N/A                |                         |       |     |
|    | Horizon Ct.                                                                    | E ONLY    | N/A                |                         |       |     |
|    | Zephyr Ct.                                                                     | E ONLY    | N/A                |                         |       |     |
|    | Windward Ct.                                                                   | E ONLY    | N/A                |                         |       |     |
| 14 | 17th Pl.                                                                       | E/W or W  | NO                 |                         |       |     |
|    | 18th Pl.                                                                       | E ONLY    | N/A                |                         |       |     |
| 15 | 19th Pl.                                                                       | E/W or W  | NO                 |                         |       |     |
| 16 | 20th Pl.                                                                       | E/W or W  | NO                 |                         |       |     |
| 17 | Center Ct.                                                                     | E/W or W  | NO                 |                         | M. J. |     |
| 18 | Virginia Ct.                                                                   | E/W or W  | NO                 |                         |       | 11  |
| 19 | 23rd Pl.                                                                       | E/W or W  | YES                | 17'-3" Wide (see image) |       |     |
| 20 | 24th Pl                                                                        | E/W or W  | YES                | 17'-0" Wide (see image) |       |     |
| 21 | 25th Pl                                                                        | E/W or W  | NO                 |                         | -     |     |
| 22 | 26th Pl                                                                        | E/W or W  | NO                 | One Speed Limit Sign    |       |     |
| 23 | 27th Pl                                                                        | E/W or W  | YES                | 16'-9" Wide (see image) |       |     |
| 24 | 28th Pl                                                                        | E/W or W  | NO                 |                         |       |     |
| 25 | 29th Pl                                                                        | E/W or W  | NO                 | One Speed Limit Sign    |       | H   |
| 26 | 30th Pl                                                                        | E/W or W  | NO                 | One Speed Limit Sign    |       |     |