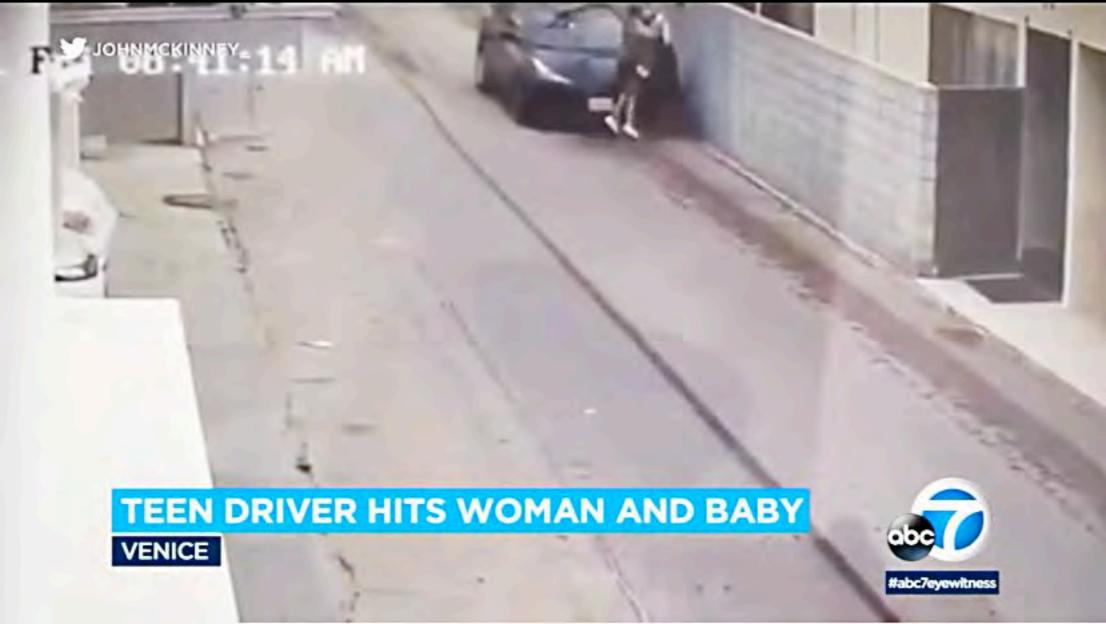

# Safety Concerns on Speedway

#### **Problems:**

#### 4. Lack of Crosswalks at Walk-Streets

(none at any of the 32 Walk-Streets intersecting Speedway)

LADOT classifies Speedway as an 'Alley'. "The LADOT does not perform 'Studies' on 'Alleys'."
-LADOT

|    | Streets Ending at Speedway - Marine Ct. to Washington Blvd. (N to S) 1.5 miles |           |                    |                         |       |     |
|----|--------------------------------------------------------------------------------|-----------|--------------------|-------------------------|-------|-----|
|    | Street                                                                         | Direction | Stop Sign@Speedway | NOTES                   |       |     |
| 1  | Marine Ct.                                                                     | E/W or W  | NO                 |                         |       |     |
| 2  | Navy Ct.                                                                       | E/W or W  | NO                 | One Speed Limit Sign    |       | 1   |
| 3  | Ozone Ct.                                                                      | E/W or W  | NO                 |                         |       |     |
| 4  | Rose Ct.                                                                       | E/W or W  | NO                 |                         |       |     |
| 5  | Dudley Ct.                                                                     | E/W or W  | NO                 | One Speed Limit Sign    |       |     |
| 6  | Paloma Ct.                                                                     | E/W or W  | NO                 | 19'-0" Wide (see image) | 1     |     |
| 7  | Sunset Ct.                                                                     | E/W or W  | NO                 |                         |       |     |
| 8  | Thornton Ct.                                                                   | E/W or W  | NO                 |                         |       |     |
| 9  | Park Ct.                                                                       | E/W or W  | NO                 |                         |       |     |
| 10 | Brooks Ct.                                                                     | E/W or W  | NO                 |                         |       |     |
| 11 | Breeze Ct.                                                                     | E/W or W  | YES                | 13'-5" Wide (see image) |       | i i |
| 12 | Wavecrest Ct.                                                                  | E/W or W  | NO                 |                         |       |     |
| 13 | Clubhouse Ct.                                                                  | E/W or W  | YES                | 14'-0" Wide (see image) |       |     |
|    | Westminister Ct.                                                               | E ONLY    | N/A                |                         |       |     |
|    | Horizon Ct.                                                                    | E ONLY    | N/A                |                         |       |     |
|    | Zephyr Ct.                                                                     | E ONLY    | N/A                |                         |       |     |
|    | Windward Ct.                                                                   | E ONLY    | N/A                |                         |       |     |
| 14 | 17th Pl.                                                                       | E/W or W  | NO                 |                         |       |     |
|    | 18th Pl.                                                                       | E ONLY    | N/A                |                         |       |     |
| 15 | 19th Pl.                                                                       | E/W or W  | NO                 |                         |       |     |
| 16 | 20th Pl.                                                                       | E/W or W  | NO                 |                         |       |     |
| 17 | Center Ct.                                                                     | E/W or W  | NO                 |                         | M. J. |     |
| 18 | Virginia Ct.                                                                   | E/W or W  | NO                 |                         |       | 11  |
| 19 | 23rd Pl.                                                                       | E/W or W  | YES                | 17'-3" Wide (see image) |       |     |
| 20 | 24th Pl                                                                        | E/W or W  | YES                | 17'-0" Wide (see image) |       |     |
| 21 | 25th Pl                                                                        | E/W or W  | NO                 |                         | -     |     |
| 22 | 26th Pl                                                                        | E/W or W  | NO                 | One Speed Limit Sign    |       |     |
| 23 | 27th Pl                                                                        | E/W or W  | YES                | 16'-9" Wide (see image) |       |     |
| 24 | 28th Pl                                                                        | E/W or W  | NO                 |                         |       |     |
| 25 | 29th Pl                                                                        | E/W or W  | NO                 | One Speed Limit Sign    |       | H   |
| 26 | 30th Pl                                                                        | E/W or W  | NO                 | One Speed Limit Sign    |       |     |