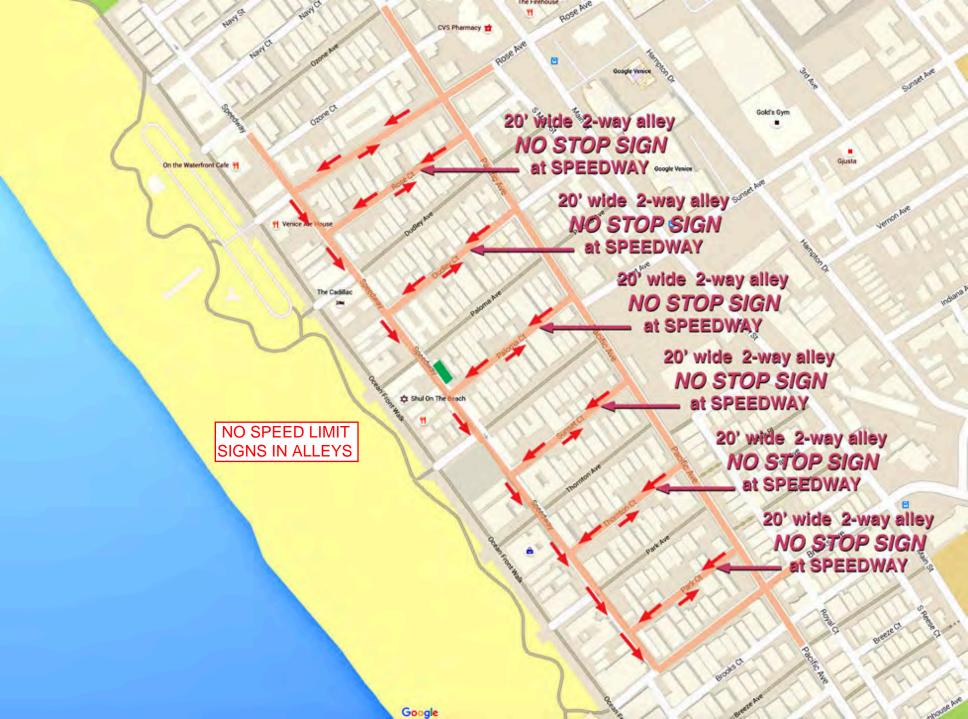

### 1. Lack of Stop Signs

(Only 5 at 32 access streets for the 1.5 miles between Marine Ct. and 30th Pl.)

#### 4. Lack of Crosswalks at Walk-Streets

(none at any of the 32 Walk-Streets intersecting Speedway)

LADOT classifies Speedway as an 'Alley'. "The LADOT does not perform 'Studies' on 'Alleys'."
-LADOT

|    | Streets Ending at Speedway - Marine Ct. to Washington Blvd. (N to S) 1.5 miles |           |                    |                         |       |     |
|----|--------------------------------------------------------------------------------|-----------|--------------------|-------------------------|-------|-----|
|    | Street                                                                         | Direction | Stop Sign@Speedway | NOTES                   |       |     |
| 1  | Marine Ct.                                                                     | E/W or W  | NO                 |                         |       |     |
| 2  | Navy Ct.                                                                       | E/W or W  | NO                 | One Speed Limit Sign    |       | 1   |
| 3  | Ozone Ct.                                                                      | E/W or W  | NO                 |                         |       |     |
| 4  | Rose Ct.                                                                       | E/W or W  | NO                 |                         |       |     |
| 5  | Dudley Ct.                                                                     | E/W or W  | NO                 | One Speed Limit Sign    |       |     |
| 6  | Paloma Ct.                                                                     | E/W or W  | NO                 | 19'-0" Wide (see image) | 1     |     |
| 7  | Sunset Ct.                                                                     | E/W or W  | NO                 |                         |       |     |
| 8  | Thornton Ct.                                                                   | E/W or W  | NO                 |                         |       |     |
| 9  | Park Ct.                                                                       | E/W or W  | NO                 |                         |       |     |
| 10 | Brooks Ct.                                                                     | E/W or W  | NO                 |                         |       |     |
| 11 | Breeze Ct.                                                                     | E/W or W  | YES                | 13'-5" Wide (see image) |       | i i |
| 12 | Wavecrest Ct.                                                                  | E/W or W  | NO                 |                         |       |     |
| 13 | Clubhouse Ct.                                                                  | E/W or W  | YES                | 14'-0" Wide (see image) |       |     |
|    | Westminister Ct.                                                               | E ONLY    | N/A                |                         |       |     |
|    | Horizon Ct.                                                                    | E ONLY    | N/A                |                         |       |     |
|    | Zephyr Ct.                                                                     | E ONLY    | N/A                |                         |       |     |
|    | Windward Ct.                                                                   | E ONLY    | N/A                |                         |       |     |
| 14 | 17th Pl.                                                                       | E/W or W  | NO                 |                         |       |     |
|    | 18th Pl.                                                                       | E ONLY    | N/A                |                         |       |     |
| 15 | 19th Pl.                                                                       | E/W or W  | NO                 |                         |       |     |
| 16 | 20th Pl.                                                                       | E/W or W  | NO                 |                         |       |     |
| 17 | Center Ct.                                                                     | E/W or W  | NO                 |                         | M. J. |     |
| 18 | Virginia Ct.                                                                   | E/W or W  | NO                 |                         |       | 11  |
| 19 | 23rd Pl.                                                                       | E/W or W  | YES                | 17'-3" Wide (see image) |       |     |
| 20 | 24th Pl                                                                        | E/W or W  | YES                | 17'-0" Wide (see image) |       |     |
| 21 | 25th Pl                                                                        | E/W or W  | NO                 |                         | -     |     |
| 22 | 26th Pl                                                                        | E/W or W  | NO                 | One Speed Limit Sign    |       |     |
| 23 | 27th Pl                                                                        | E/W or W  | YES                | 16'-9" Wide (see image) |       |     |
| 24 | 28th Pl                                                                        | E/W or W  | NO                 |                         |       |     |
| 25 | 29th Pl                                                                        | E/W or W  | NO                 | One Speed Limit Sign    |       | H   |
| 26 | 30th Pl                                                                        | E/W or W  | NO                 | One Speed Limit Sign    |       |     |