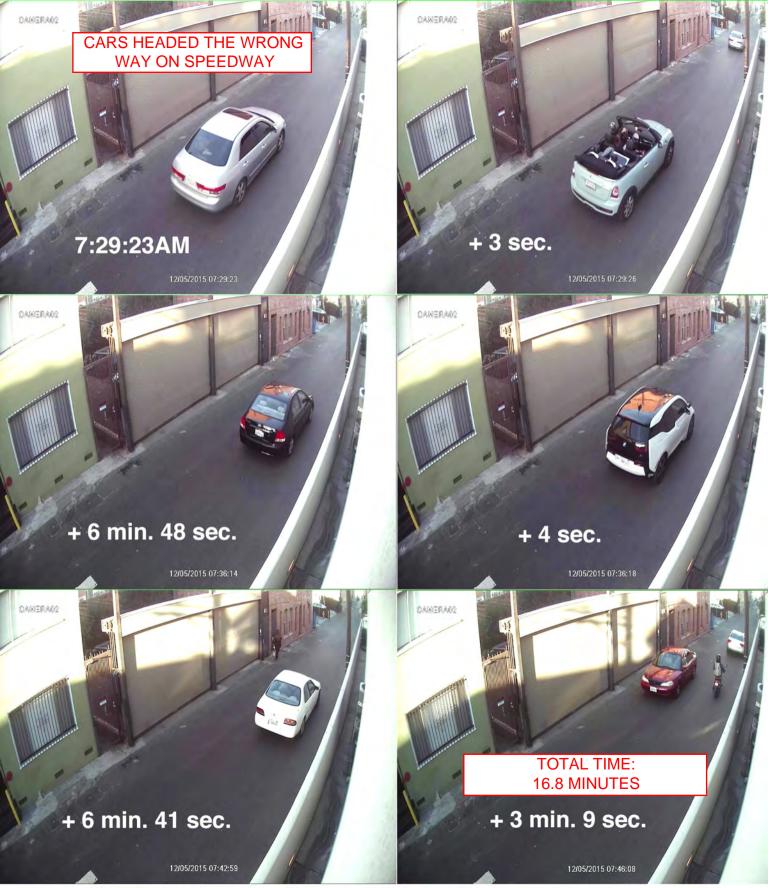

| E/W or W  | YES                | 16'-9" Wide (see image) |       |     |
| 24 | 28th Pl                                                                        | E/W or W  | NO                 |                         |       |     |
| 25 | 29th Pl                                                                        | E/W or W  | NO                 | One Speed Limit Sign    |       | H   |
| 26 | 30th Pl                                                                        | E/W or W  | NO                 | One Speed Limit Sign    |       |     |







**STOP** = stop painted at end of Alley

= Speed Bump

= Crosswalk painted at end of Walkstreets

= STOP signs

New 15mph Speed Limit Signs as required (currently only one)

Safety Measures Needed in Venice