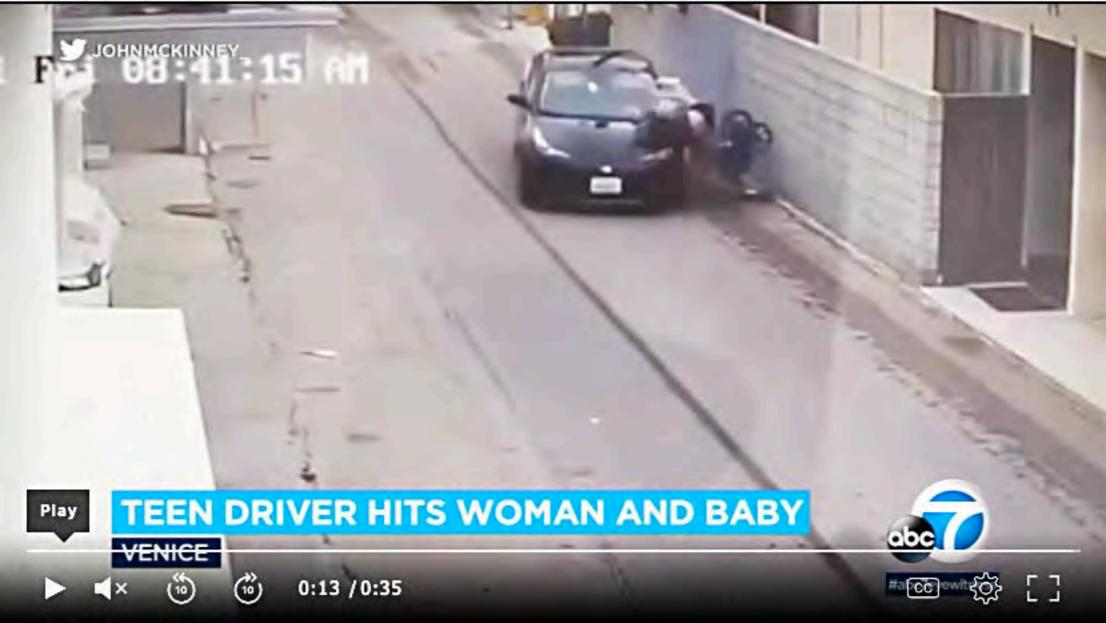

# Safety Concerns on Speedway

#### **Problems:**

#### 4. Lack of Crosswalks at Walk-Streets

(none at any of the 32 Walk-Streets intersecting Speedway)

LADOT classifies Speedway as an 'Alley'. "The LADOT does not perform 'Studies' on 'Alleys'."
-LADOT

|    | Streets Ending at Speedway - Marine Ct. to Washington Blvd. (N to S) 1.5 miles |           |                    |                         |       |     |
|----|--------------------------------------------------------------------------------|-----------|--------------------|-------------------------|-------|-----|
|    | Street                                                                         | Direction | Stop Sign@Speedway | NOTES                   |       |     |
| 1  | Marine Ct.                                                                     | E/W or W  | NO                 |                         |       |     |
| 2  | Navy Ct.                                                                       | E/W or W  | NO                 | One Speed Limit Sign    |       | 1   |
| 3  | Ozone Ct.                                                                      | E/W or W  | NO                 |                         |       |     |
| 4  | Rose Ct.                                                                       | E/W or W  | NO                 |                         |       |     |
| 5  | Dudley Ct.                                                                     | E/W or W  | NO                 | One Speed Limit Sign    |       |     |
| 6  | Paloma Ct.                                                                     | E/W or W  | NO                 | 19'-0" Wide (see image) | 1     |     |
| 7  | Sunset Ct.                                                                     | E/W or W  | NO                 |                         |       |     |
| 8  | Thornton Ct.                                                                   | E/W or W  | NO                 |                         |       |     |
| 9  | Park Ct.                                                                       | E/W or W  | NO                 |                         |       |     |
| 10 | Brooks Ct.                                                                     | E/W or W  | NO                 |                         |       |     |
| 11 | Breeze Ct.                                                                     | E/W or W  | YES                | 13'-5" Wide (see image) |       | i i |
| 12 | Wavecrest Ct.                                                                  | E/W or W  | NO                 |                         |       |     |
| 13 | Clubhouse Ct.                                                                  | E/W or W  | YES                | 14'-0" Wide (see image) |       |     |
|    | Westminister Ct.                                                               | E ONLY    | N/A                |                         |       |     |
|    | Horizon Ct.                                                                    | E ONLY    | N/A                |                         |       |     |
|    | Zephyr Ct.                                                                     | E ONLY    | N/A                |                         |       |     |
|    | Windward Ct.                                                                   | E ONLY    | N/A                |                         |       |     |
| 14 | 17th Pl.                                                                       | E/W or W  | NO                 |                         |       |     |
|    | 18th Pl.                                                                       | E ONLY    | N/A                |                         |       |     |
| 15 | 19th Pl.                                                                       | E/W or W  | NO                 |                         |       |     |
| 16 | 20th Pl.                                                                       | E/W or W  | NO                 |                         |       |     |
| 17 | Center Ct.                                                                     | E/W or W  | NO                 |                         | M. J. |     |
| 18 | Virginia Ct.                                                                   | E/W or W  | NO                 |                         |       | 11  |
| 19 | 23rd Pl.                                                                       | E/W or W  | YES                | 17'-3" Wide (see image) |       |     |
| 20 | 24th Pl                                                                        | E/W or W  | YES                | 17'-0" Wide (see image) |       |     |
| 21 | 25th Pl                                                                        | E/W or W  | NO                 |                         | -     |     |
| 22 | 26th Pl                                                                        | E/W or W  | NO                 | One Speed Limit Sign    |       |     |
| 23 | 27th Pl                                                                        | E/W or W  | YES                | 16'-9" Wide (see image) |       |     |
| 24 | 28th Pl                                                                        | E/W or W  | NO                 |                         |       |     |
| 25 | 29th Pl                                                                        | E/W or W  | NO                 | One Speed Limit Sign    |       | H   |
| 26 | 30th Pl                                                                        | E/W or W  | NO                 | One Speed Limit Sign    |       |     |