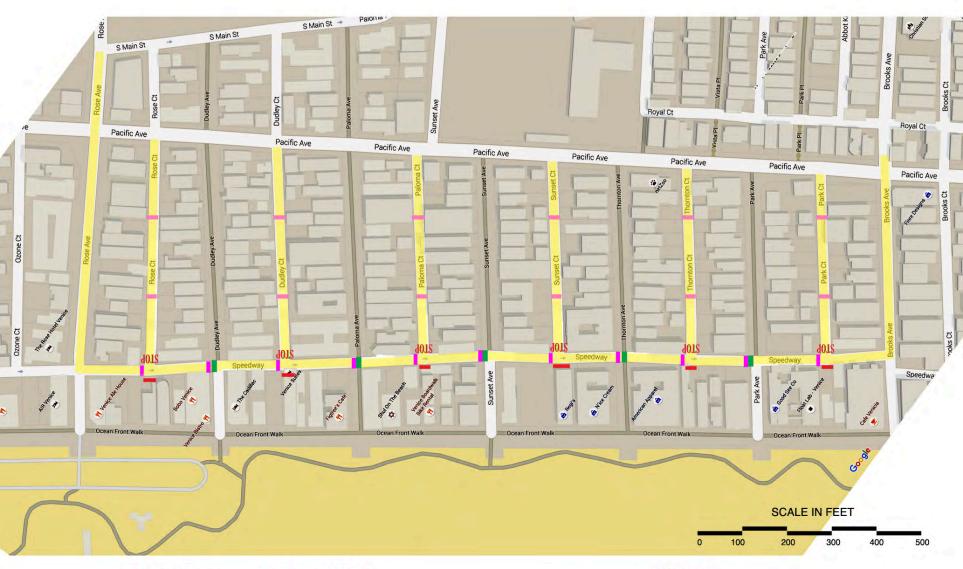

#### 4. Lack of Crosswalks at Walk-Streets

(none at any of the 32 Walk-Streets intersecting Speedway)

LADOT classifies Speedway as an 'Alley'. "The LADOT does not perform 'Studies' on 'Alleys'."
-LADOT

|    | Streets Ending at Speedway - Marine Ct. to Washington Blvd. (N to S) 1.5 miles |           |                    |                         |       |     |
|----|--------------------------------------------------------------------------------|-----------|--------------------|-------------------------|-------|-----|
|    | Street                                                                         | Direction | Stop Sign@Speedway | NOTES                   |       |     |
| 1  | Marine Ct.                                                                     | E/W or W  | NO                 |                         |       |     |
| 2  | Navy Ct.                                                                       | E/W or W  | NO                 | One Speed Limit Sign    |       | 1   |
| 3  | Ozone Ct.                                                                      | E/W or W  | NO                 |                         |       |     |
| 4  | Rose Ct.                                                                       | E/W or W  | NO                 |                         |       |     |
| 5  | Dudley Ct.                                                                     | E/W or W  | NO                 | One Speed Limit Sign    |       |     |
| 6  | Paloma Ct.                                                                     | E/W or W  | NO                 | 19'-0" Wide (see image) | 1     |     |
| 7  | Sunset Ct.                                                                     | E/W or W  | NO                 |                         |       |     |
| 8  | Thornton Ct.                                                                   | E/W or W  | NO                 |                         |       |     |
| 9  | Park Ct.                                                                       | E/W or W  | NO                 |                         |       |     |
| 10 | Brooks Ct.                                                                     | E/W or W  | NO                 |                         |       |     |
| 11 | Breeze Ct.                                                                     | E/W or W  | YES                | 13'-5" Wide (see image) |       | i i |
| 12 | Wavecrest Ct.                                                                  | E/W or W  | NO                 |                         |       |     |
| 13 | Clubhouse Ct.                                                                  | E/W or W  | YES                | 14'-0" Wide (see image) |       |     |
|    | Westminister Ct.                                                               | E ONLY    | N/A                |                         |       |     |
|    | Horizon Ct.                                                                    | E ONLY    | N/A                |                         |       |     |
|    | Zephyr Ct.                                                                     | E ONLY    | N/A                |                         |       |     |
|    | Windward Ct.                                                                   | E ONLY    | N/A                |                         |       |     |
| 14 | 17th Pl.                                                                       | E/W or W  | NO                 |                         |       |     |
|    | 18th Pl.                                                                       | E ONLY    | N/A                |                         |       |     |
| 15 | 19th Pl.                                                                       | E/W or W  | NO                 |                         |       |     |
| 16 | 20th Pl.                                                                       | E/W or W  | NO                 |                         |       |     |
| 17 | Center Ct.                                                                     | E/W or W  | NO                 |                         | M. J. |     |
| 18 | Virginia Ct.                                                                   | E/W or W  | NO                 |                         |       | 11  |
| 19 | 23rd Pl.                                                                       | E/W or W  | YES                | 17'-3" Wide (see image) |       |     |
| 20 | 24th Pl                                                                        | E/W or W  | YES                | 17'-0" Wide (see image) |       |     |
| 21 | 25th Pl                                                                        | E/W or W  | NO                 |                         | -     |     |
| 22 | 26th Pl                                                                        | E/W or W  | NO                 | One Speed Limit Sign    |       |     |
| 23 | 27th Pl                                                                        | E/W or W  | YES                | 16'-9" Wide (see image) |       |     |
| 24 | 28th Pl                                                                        | E/W or W  | NO                 |                         |       |     |
| 25 | 29th Pl                                                                        | E/W or W  | NO                 | One Speed Limit Sign    |       | H   |
| 26 | 30th Pl                                                                        | E/W or W  | NO                 | One Speed Limit Sign    |       |     |

**STOP** = stop painted at end of Alley

= Speed Bump

= Crosswalk painted at end of Walkstreets

= STOP signs

New 15mph Speed Limit Signs as required (currently only one)

Safety Measures Needed in Venice