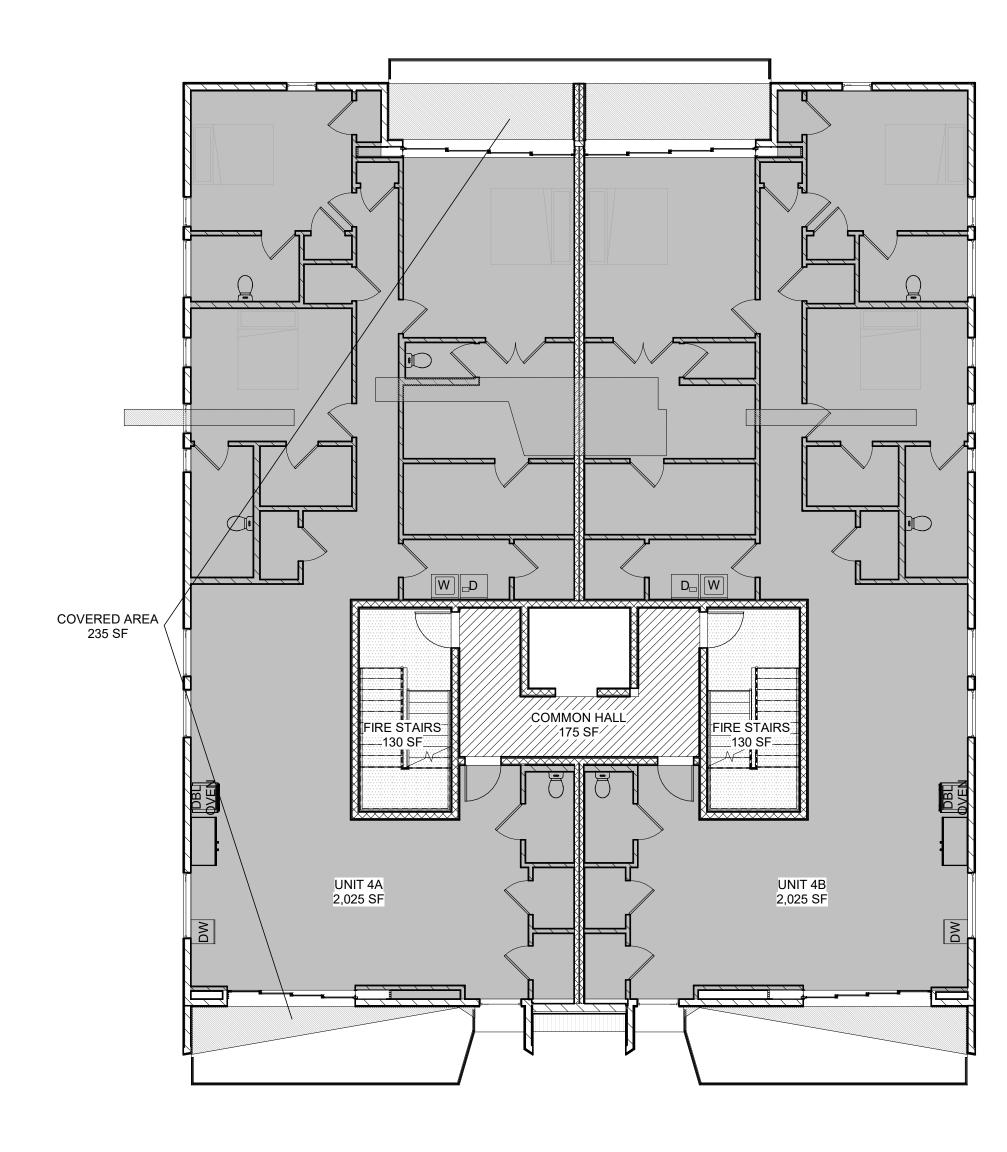

|                                                                                                                                                                                                                                                                                                                                                                                                                                                                                                                                                                                                                                                                                                                                                                                                                                                                                                                                                                                                                                                                                                                                                                                                                                                                                                                                                                                                                                                                                                                                                                                                                                                                                                                                                                                                                                                                                                                                                                                                                                                                                                                                                                                                                                                                                                                                                                                                                                                                                                                                                                                                                                                                                                                                                                                                                                                                                                                                                                                                                                                                                                                                                                                                                                                                                                                                                                                                                                                                                                                                                                                                                                                                                                                                                                                                                                                                                                                                                                                                                                                                                                                                                                                                                                                                                                                                                                                                                                                                                                                                                                                                                                                                                                            | CONTACT                                                                                                                                                                                                                                                                                                                                                                                                                                                                                                                                                                                                                                                                                                                                                                                                                                                                                                                                                                                                                                                                                                                                                                                                                                                                                                                                                                                                                                                                                                                                                                                                                                                                                                                                                                                                                                                                                                                                                                                                                                                                                                                                                                                                                                                                                             | DWELLIN                                                                                                                                                                                                                                                                                                                                                                                                                                                                                                        | IG UNIT MATRIX                                                                                                                                                                                                                                                                                                                                                                                                                                                                                                                 |                                                                                                                               |
|------------------------------------------------------------------------------------------------------------------------------------------------------------------------------------------------------------------------------------------------------------------------------------------------------------------------------------------------------------------------------------------------------------------------------------------------------------------------------------------------------------------------------------------------------------------------------------------------------------------------------------------------------------------------------------------------------------------------------------------------------------------------------------------------------------------------------------------------------------------------------------------------------------------------------------------------------------------------------------------------------------------------------------------------------------------------------------------------------------------------------------------------------------------------------------------------------------------------------------------------------------------------------------------------------------------------------------------------------------------------------------------------------------------------------------------------------------------------------------------------------------------------------------------------------------------------------------------------------------------------------------------------------------------------------------------------------------------------------------------------------------------------------------------------------------------------------------------------------------------------------------------------------------------------------------------------------------------------------------------------------------------------------------------------------------------------------------------------------------------------------------------------------------------------------------------------------------------------------------------------------------------------------------------------------------------------------------------------------------------------------------------------------------------------------------------------------------------------------------------------------------------------------------------------------------------------------------------------------------------------------------------------------------------------------------------------------------------------------------------------------------------------------------------------------------------------------------------------------------------------------------------------------------------------------------------------------------------------------------------------------------------------------------------------------------------------------------------------------------------------------------------------------------------------------------------------------------------------------------------------------------------------------------------------------------------------------------------------------------------------------------------------------------------------------------------------------------------------------------------------------------------------------------------------------------------------------------------------------------------------------------------------------------------------------------------------------------------------------------------------------------------------------------------------------------------------------------------------------------------------------------------------------------------------------------------------------------------------------------------------------------------------------------------------------------------------------------------------------------------------------------------------------------------------------------------------------------------------------------------------------------------------------------------------------------------------------------------------------------------------------------------------------------------------------------------------------------------------------------------------------------------------------------------------------------------------------------------------------------------------------------------------------------------------------------------------------------|-----------------------------------------------------------------------------------------------------------------------------------------------------------------------------------------------------------------------------------------------------------------------------------------------------------------------------------------------------------------------------------------------------------------------------------------------------------------------------------------------------------------------------------------------------------------------------------------------------------------------------------------------------------------------------------------------------------------------------------------------------------------------------------------------------------------------------------------------------------------------------------------------------------------------------------------------------------------------------------------------------------------------------------------------------------------------------------------------------------------------------------------------------------------------------------------------------------------------------------------------------------------------------------------------------------------------------------------------------------------------------------------------------------------------------------------------------------------------------------------------------------------------------------------------------------------------------------------------------------------------------------------------------------------------------------------------------------------------------------------------------------------------------------------------------------------------------------------------------------------------------------------------------------------------------------------------------------------------------------------------------------------------------------------------------------------------------------------------------------------------------------------------------------------------------------------------------------------------------------------------------------------------------------------------------|----------------------------------------------------------------------------------------------------------------------------------------------------------------------------------------------------------------------------------------------------------------------------------------------------------------------------------------------------------------------------------------------------------------------------------------------------------------------------------------------------------------|--------------------------------------------------------------------------------------------------------------------------------------------------------------------------------------------------------------------------------------------------------------------------------------------------------------------------------------------------------------------------------------------------------------------------------------------------------------------------------------------------------------------------------|-------------------------------------------------------------------------------------------------------------------------------|
| HIS STORE AND                                                                                                                                                                                                                                                                                                                                                                                                                                                                                                                                                                                                                                                                                                                                                                                                                                                                                                                                                                                                                                                                                                                                                                                                                                                                                                                                                                                                                                                                                                                                                                                                                                                                                                                                                                                                                                                                                                                                                                                                                                                                                                                                                                                                                                                                                                                                                                                                                                                                                                                                                                                                                                                                                                                                                                                                                                                                                                                                                                                                                                                                                                                                                                                                                                                                                                                                                                                                                                                                                                                                                                                                                                                                                                                                                                                                                                                                                                                                                                                                                                                                                                                                                                                                                                                                                                                                                                                                                                                                                                                                                                                                                                                          | OWNER: ARCHITECT: CIVIL                                                                                                                                                                                                                                                                                                                                                                                                                                                                                                                                                                                                                                                                                                                                                                                                                                                                                                                                                                                                                                                                                                                                                                                                                                                                                                                                                                                                                                                                                                                                                                                                                                                                                                                                                                                                                                                                                                                                                                                                                                                                                                                                                                                                                                                                             | DWELLING UNIT #                                                                                                                                                                                                                                                                                                                                                                                                                                                                                                | # OF BEDROOMS                                                                                                                                                                                                                                                                                                                                                                                                                                                                                                                  | DWELLING UNIT S.F.                                                                                                            |
|                                                                                                                                                                                                                                                                                                                                                                                                                                                                                                                                                                                                                                                                                                                                                                                                                                                                                                                                                                                                                                                                                                                                                                                                                                                                                                                                                                                                                                                                                                                                                                                                                                                                                                                                                                                                                                                                                                                                                                                                                                                                                                                                                                                                                                                                                                                                                                                                                                                                                                                                                                                                                                                                                                                                                                                                                                                                                                                                                                                                                                                                                                                                                                                                                                                                                                                                                                                                                                                                                                                                                                                                                                                                                                                                                                                                                                                                                                                                                                                                                                                                                                                                                                                                                                                                                                                                                                                                                                                                                                                                                                                                                                                                                                            | PISANI PL LP.BREAKFORM DESIGNOBAN2999 OVERLAND AVE, #130109 EUCALYPTUS DR.1453 7                                                                                                                                                                                                                                                                                                                                                                                                                                                                                                                                                                                                                                                                                                                                                                                                                                                                                                                                                                                                                                                                                                                                                                                                                                                                                                                                                                                                                                                                                                                                                                                                                                                                                                                                                                                                                                                                                                                                                                                                                                                                                                                                                                                                                    | DO & ASSOCIATES, INC. 1A<br>I4TH ST. STE. A MARKET RATE                                                                                                                                                                                                                                                                                                                                                                                                                                                        | 1 BED / 1 BATH                                                                                                                                                                                                                                                                                                                                                                                                                                                                                                                 | 485 S.F.                                                                                                                      |
|                                                                                                                                                                                                                                                                                                                                                                                                                                                                                                                                                                                                                                                                                                                                                                                                                                                                                                                                                                                                                                                                                                                                                                                                                                                                                                                                                                                                                                                                                                                                                                                                                                                                                                                                                                                                                                                                                                                                                                                                                                                                                                                                                                                                                                                                                                                                                                                                                                                                                                                                                                                                                                                                                                                                                                                                                                                                                                                                                                                                                                                                                                                                                                                                                                                                                                                                                                                                                                                                                                                                                                                                                                                                                                                                                                                                                                                                                                                                                                                                                                                                                                                                                                                                                                                                                                                                                                                                                                                                                                                                                                                                                                                                                                            | Т. 310 306 3504 Т. 310 322 3700 Т. 310                                                                                                                                                                                                                                                                                                                                                                                                                                                                                                                                                                                                                                                                                                                                                                                                                                                                                                                                                                                                                                                                                                                                                                                                                                                                                                                                                                                                                                                                                                                                                                                                                                                                                                                                                                                                                                                                                                                                                                                                                                                                                                                                                                                                                                                              | A MONICA, CA 90404<br>821 7555<br>821 7491<br>MARKET RATE                                                                                                                                                                                                                                                                                                                                                                                                                                                      | 1 BED / 1 BATH                                                                                                                                                                                                                                                                                                                                                                                                                                                                                                                 | 488 S.F.                                                                                                                      |
| HIT DED HIT DE                                                                                                                                                                                                                                                                                                                                                                                                                                                                                                                                                                                                                                                                                                                                                                                                                                                                                                                                                                                                                                                                                                                                                                                                                                                                                                                                                                                                                                                                                                                                                                                                                                                                                                                                                                                                                                                                                                                                                                                                                                                                                                                                                                                                                                                                                                                                                                                                                                                                                                                                                                             | LANDSCAPE ARCHITECT: STRUCTURAL ENGINEER:<br>BREAKFORM DESIGN JOHN LABIB & ASSOCIATES                                                                                                                                                                                                                                                                                                                                                                                                                                                                                                                                                                                                                                                                                                                                                                                                                                                                                                                                                                                                                                                                                                                                                                                                                                                                                                                                                                                                                                                                                                                                                                                                                                                                                                                                                                                                                                                                                                                                                                                                                                                                                                                                                                                                               | 1C<br>VERY LOW INCOME                                                                                                                                                                                                                                                                                                                                                                                                                                                                                          | 1 BED / 1 BATH                                                                                                                                                                                                                                                                                                                                                                                                                                                                                                                 | 515 S.F.                                                                                                                      |
|                                                                                                                                                                                                                                                                                                                                                                                                                                                                                                                                                                                                                                                                                                                                                                                                                                                                                                                                                                                                                                                                                                                                                                                                                                                                                                                                                                                                                                                                                                                                                                                                                                                                                                                                                                                                                                                                                                                                                                                                                                                                                                                                                                                                                                                                                                                                                                                                                                                                                                                                                                                                                                                                                                                                                                                                                                                                                                                                                                                                                                                                                                                                                                                                                                                                                                                                                                                                                                                                                                                                                                                                                                                                                                                                                                                                                                                                                                                                                                                                                                                                                                                                                                                                                                                                                                                                                                                                                                                                                                                                                                                                                                                                                                            | EL SEGUNDO, CA 90245 EL SEGUNDO, CA 90245 FLOR                                                                                                                                                                                                                                                                                                                                                                                                                                                                                                                                                                                                                                                                                                                                                                                                                                                                                                                                                                                                                                                                                                                                                                                                                                                                                                                                                                                                                                                                                                                                                                                                                                                                                                                                                                                                                                                                                                                                                                                                                                                                                                                                                                                                                                                      | ENGINEER: 2A<br>ES ENGINEERING MARKET RATE                                                                                                                                                                                                                                                                                                                                                                                                                                                                     | 2 BED / 2.5 BATH                                                                                                                                                                                                                                                                                                                                                                                                                                                                                                               | 1,833 S.F.                                                                                                                    |
|                                                                                                                                                                                                                                                                                                                                                                                                                                                                                                                                                                                                                                                                                                                                                                                                                                                                                                                                                                                                                                                                                                                                                                                                                                                                                                                                                                                                                                                                                                                                                                                                                                                                                                                                                                                                                                                                                                                                                                                                                                                                                                                                                                                                                                                                                                                                                                                                                                                                                                                                                                                                                                                                                                                                                                                                                                                                                                                                                                                                                                                                                                                                                                                                                                                                                                                                                                                                                                                                                                                                                                                                                                                                                                                                                                                                                                                                                                                                                                                                                                                                                                                                                                                                                                                                                                                                                                                                                                                                                                                                                                                                                                                                                                            | F. 213 239 9699 LOS A                                                                                                                                                                                                                                                                                                                                                                                                                                                                                                                                                                                                                                                                                                                                                                                                                                                                                                                                                                                                                                                                                                                                                                                                                                                                                                                                                                                                                                                                                                                                                                                                                                                                                                                                                                                                                                                                                                                                                                                                                                                                                                                                                                                                                                                                               | SPERANZA ST 3A<br>NGELES, CA 90023 MARKET RATE<br>727 6066                                                                                                                                                                                                                                                                                                                                                                                                                                                     | 3 BED / 3.5 BATH                                                                                                                                                                                                                                                                                                                                                                                                                                                                                                               | 2,025 S.F.                                                                                                                    |
| PROJECT PROJECT                                                                                                                                                                                                                                                                                                                                                                                                                                                                                                                                                                                                                                                                                                                                                                                                                                                                                                                                                                                                                                                                                                                                                                                                                                                                                                                                                                                                                                                                                                                                                                                                                                                                                                                                                                                                                                                                                                                                                                                                                                                                                                                                                                                                                                                                                                                                                                                                                                                                                                                                                                                                                                                                                                                                                                                                                                                                                                                                                                                                                                                                                                                                                                                                                                                                                                                                                                                                                                                                                                                                                                                                                                                                                                                                                                                                                                                                                                                                                                                                                                                                                                                                                                                                                                                                                                                                                                                                                                                                                                                                                                                                                                                                                            | SURVEY:SOILS ENGINEER:LAWRENCE J. SCHMAHLIRVINE GEOTECHNICAL INC.11209 HOWARD ST.145 N SIERRA MADRE BLVD SUIT 12                                                                                                                                                                                                                                                                                                                                                                                                                                                                                                                                                                                                                                                                                                                                                                                                                                                                                                                                                                                                                                                                                                                                                                                                                                                                                                                                                                                                                                                                                                                                                                                                                                                                                                                                                                                                                                                                                                                                                                                                                                                                                                                                                                                    | 3B<br>MARKET RATE                                                                                                                                                                                                                                                                                                                                                                                                                                                                                              | 3 BED / 3.5 BATH                                                                                                                                                                                                                                                                                                                                                                                                                                                                                                               | 2,025 S.F.                                                                                                                    |
|                                                                                                                                                                                                                                                                                                                                                                                                                                                                                                                                                                                                                                                                                                                                                                                                                                                                                                                                                                                                                                                                                                                                                                                                                                                                                                                                                                                                                                                                                                                                                                                                                                                                                                                                                                                                                                                                                                                                                                                                                                                                                                                                                                                                                                                                                                                                                                                                                                                                                                                                                                                                                                                                                                                                                                                                                                                                                                                                                                                                                                                                                                                                                                                                                                                                                                                                                                                                                                                                                                                                                                                                                                                                                                                                                                                                                                                                                                                                                                                                                                                                                                                                                                                                                                                                                                                                                                                                                                                                                                                                                                                                                                                                                                            | 11209 HOWARD S1.       145 N SIERRA MADRE BLVD S01 12         WHITTIER, CA 90606       PASADENA, CA 91107         T. 562 908 0570       T. 626 844 6641                                                                                                                                                                                                                                                                                                                                                                                                                                                                                                                                                                                                                                                                                                                                                                                                                                                                                                                                                                                                                                                                                                                                                                                                                                                                                                                                                                                                                                                                                                                                                                                                                                                                                                                                                                                                                                                                                                                                                                                                                                                                                                                                             | 4A<br>MARKET RATE                                                                                                                                                                                                                                                                                                                                                                                                                                                                                              | 3 BED / 3.5 BATH                                                                                                                                                                                                                                                                                                                                                                                                                                                                                                               | 2,025 S.F.                                                                                                                    |
|                                                                                                                                                                                                                                                                                                                                                                                                                                                                                                                                                                                                                                                                                                                                                                                                                                                                                                                                                                                                                                                                                                                                                                                                                                                                                                                                                                                                                                                                                                                                                                                                                                                                                                                                                                                                                                                                                                                                                                                                                                                                                                                                                                                                                                                                                                                                                                                                                                                                                                                                                                                                                                                                                                                                                                                                                                                                                                                                                                                                                                                                                                                                                                                                                                                                                                                                                                                                                                                                                                                                                                                                                                                                                                                                                                                                                                                                                                                                                                                                                                                                                                                                                                                                                                                                                                                                                                                                                                                                                                                                                                                                                                                                                                            | F. 323 773 1675 F. 626 604 0394                                                                                                                                                                                                                                                                                                                                                                                                                                                                                                                                                                                                                                                                                                                                                                                                                                                                                                                                                                                                                                                                                                                                                                                                                                                                                                                                                                                                                                                                                                                                                                                                                                                                                                                                                                                                                                                                                                                                                                                                                                                                                                                                                                                                                                                                     | 4B<br>MARKET RATE                                                                                                                                                                                                                                                                                                                                                                                                                                                                                              | 3 BED / 3.5 BATH                                                                                                                                                                                                                                                                                                                                                                                                                                                                                                               | 2,025 S.F.                                                                                                                    |
| CODE                                                                                                                                                                                                                                                                                                                                                                                                                                                                                                                                                                                                                                                                                                                                                                                                                                                                                                                                                                                                                                                                                                                                                                                                                                                                                                                                                                                                                                                                                                                                                                                                                                                                                                                                                                                                                                                                                                                                                                                                                                                                                                                                                                                                                                                                                                                                                                                                                                                                                                                                                                                                                                                                                                                                                                                                                                                                                                                                                                                                                                                                                                                                                                                                                                                                                                                                                                                                                                                                                                                                                                                                                                                                                                                                                                                                                                                                                                                                                                                                                                                                                                                                                                                                                                                                                                                                                                                                                                                                                                                                                                                                                                                                                                       | SYMBOLS                                                                                                                                                                                                                                                                                                                                                                                                                                                                                                                                                                                                                                                                                                                                                                                                                                                                                                                                                                                                                                                                                                                                                                                                                                                                                                                                                                                                                                                                                                                                                                                                                                                                                                                                                                                                                                                                                                                                                                                                                                                                                                                                                                                                                                                                                             | TOTAL DWELLING UNIT S.F.                                                                                                                                                                                                                                                                                                                                                                                                                                                                                       |                                                                                                                                                                                                                                                                                                                                                                                                                                                                                                                                | 11,421 S.F.                                                                                                                   |
| BUILDING CODE: 2017 LABC, (TITLE 24, PART 2.5)                                                                                                                                                                                                                                                                                                                                                                                                                                                                                                                                                                                                                                                                                                                                                                                                                                                                                                                                                                                                                                                                                                                                                                                                                                                                                                                                                                                                                                                                                                                                                                                                                                                                                                                                                                                                                                                                                                                                                                                                                                                                                                                                                                                                                                                                                                                                                                                                                                                                                                                                                                                                                                                                                                                                                                                                                                                                                                                                                                                                                                                                                                                                                                                                                                                                                                                                                                                                                                                                                                                                                                                                                                                                                                                                                                                                                                                                                                                                                                                                                                                                                                                                                                                                                                                                                                                                                                                                                                                                                                                                                                                                                                                             | Матсні                                                                                                                                                                                                                                                                                                                                                                                                                                                                                                                                                                                                                                                                                                                                                                                                                                                                                                                                                                                                                                                                                                                                                                                                                                                                                                                                                                                                                                                                                                                                                                                                                                                                                                                                                                                                                                                                                                                                                                                                                                                                                                                                                                                                                                                                                              |                                                                                                                                                                                                                                                                                                                                                                                                                                                                                                                | GMATRIX                                                                                                                                                                                                                                                                                                                                                                                                                                                                                                                        |                                                                                                                               |
| BASED ON THE 2009 IRC (INCLUDES ACCESSIBILITY)         STRUCTURAL:         2017 LABC, VOL 2 (TITLE 24, PART 2, VOL 2)                                                                                                                                                                                                                                                                                                                                                                                                                                                                                                                                                                                                                                                                                                                                                                                                                                                                                                                                                                                                                                                                                                                                                                                                                                                                                                                                                                                                                                                                                                                                                                                                                                                                                                                                                                                                                                                                                                                                                                                                                                                                                                                                                                                                                                                                                                                                                                                                                                                                                                                                                                                                                                                                                                                                                                                                                                                                                                                                                                                                                                                                                                                                                                                                                                                                                                                                                                                                                                                                                                                                                                                                                                                                                                                                                                                                                                                                                                                                                                                                                                                                                                                                                                                                                                                                                                                                                                                                                                                                                                                                                                                      | AC                                                                                                                                                                                                                                                                                                                                                                                                                                                                                                                                                                                                                                                                                                                                                                                                                                                                                                                                                                                                                                                                                                                                                                                                                                                                                                                                                                                                                                                                                                                                                                                                                                                                                                                                                                                                                                                                                                                                                                                                                                                                                                                                                                                                                                                                                                  | CENTER LINE FLOOR                                                                                                                                                                                                                                                                                                                                                                                                                                                                                              | ROOM                                                                                                                                                                                                                                                                                                                                                                                                                                                                                                                           | AREA                                                                                                                          |
| BASED ON THE 2009 IBC WITH ASCE7-05         MECHANICAL CODE:       2016 CA MECHANICAL CODE, (TITLE 24, PART 4)                                                                                                                                                                                                                                                                                                                                                                                                                                                                                                                                                                                                                                                                                                                                                                                                                                                                                                                                                                                                                                                                                                                                                                                                                                                                                                                                                                                                                                                                                                                                                                                                                                                                                                                                                                                                                                                                                                                                                                                                                                                                                                                                                                                                                                                                                                                                                                                                                                                                                                                                                                                                                                                                                                                                                                                                                                                                                                                                                                                                                                                                                                                                                                                                                                                                                                                                                                                                                                                                                                                                                                                                                                                                                                                                                                                                                                                                                                                                                                                                                                                                                                                                                                                                                                                                                                                                                                                                                                                                                                                                                                                             | BUILDING WALL<br>SECTION SECTION                                                                                                                                                                                                                                                                                                                                                                                                                                                                                                                                                                                                                                                                                                                                                                                                                                                                                                                                                                                                                                                                                                                                                                                                                                                                                                                                                                                                                                                                                                                                                                                                                                                                                                                                                                                                                                                                                                                                                                                                                                                                                                                                                                                                                                                                    | GRIDLINE PROJECTION 1 ST ABOVE/BELOW                                                                                                                                                                                                                                                                                                                                                                                                                                                                           | LOBBY                                                                                                                                                                                                                                                                                                                                                                                                                                                                                                                          | 307 S.F.                                                                                                                      |
| BASED ON THE 2009 UNIFORM PLUMBING CODE<br>PLUMBING CODE: 2016 CA PLUMBING CODE (TITLE 24, PART 5)                                                                                                                                                                                                                                                                                                                                                                                                                                                                                                                                                                                                                                                                                                                                                                                                                                                                                                                                                                                                                                                                                                                                                                                                                                                                                                                                                                                                                                                                                                                                                                                                                                                                                                                                                                                                                                                                                                                                                                                                                                                                                                                                                                                                                                                                                                                                                                                                                                                                                                                                                                                                                                                                                                                                                                                                                                                                                                                                                                                                                                                                                                                                                                                                                                                                                                                                                                                                                                                                                                                                                                                                                                                                                                                                                                                                                                                                                                                                                                                                                                                                                                                                                                                                                                                                                                                                                                                                                                                                                                                                                                                                         | INDICATES A JOG<br>IN THE BUILDING SECTION                                                                                                                                                                                                                                                                                                                                                                                                                                                                                                                                                                                                                                                                                                                                                                                                                                                                                                                                                                                                                                                                                                                                                                                                                                                                                                                                                                                                                                                                                                                                                                                                                                                                                                                                                                                                                                                                                                                                                                                                                                                                                                                                                                                                                                                          | BREAK LINE 1 ST                                                                                                                                                                                                                                                                                                                                                                                                                                                                                                | STAIR A-1                                                                                                                                                                                                                                                                                                                                                                                                                                                                                                                      | 130 S.F.                                                                                                                      |
| BASED ON THE 2009 UNIFORM PLUMBING CODE                                                                                                                                                                                                                                                                                                                                                                                                                                                                                                                                                                                                                                                                                                                                                                                                                                                                                                                                                                                                                                                                                                                                                                                                                                                                                                                                                                                                                                                                                                                                                                                                                                                                                                                                                                                                                                                                                                                                                                                                                                                                                                                                                                                                                                                                                                                                                                                                                                                                                                                                                                                                                                                                                                                                                                                                                                                                                                                                                                                                                                                                                                                                                                                                                                                                                                                                                                                                                                                                                                                                                                                                                                                                                                                                                                                                                                                                                                                                                                                                                                                                                                                                                                                                                                                                                                                                                                                                                                                                                                                                                                                                                                                                    | (0,0,0) COORDINATE<br>PROJECT GRID                                                                                                                                                                                                                                                                                                                                                                                                                                                                                                                                                                                                                                                                                                                                                                                                                                                                                                                                                                                                                                                                                                                                                                                                                                                                                                                                                                                                                                                                                                                                                                                                                                                                                                                                                                                                                                                                                                                                                                                                                                                                                                                                                                                                                                                                  | REVISION SYMBOL 1 ST                                                                                                                                                                                                                                                                                                                                                                                                                                                                                           | STAIR A-2                                                                                                                                                                                                                                                                                                                                                                                                                                                                                                                      | 130 S.F.                                                                                                                      |
| ELECTRICAL CODE:       2016 CA ELECTRICAL CODE (TITLE 24, PART 3)         BASED ON THE 2008 NATIONAL ELECTRIC CODE                                                                                                                                                                                                                                                                                                                                                                                                                                                                                                                                                                                                                                                                                                                                                                                                                                                                                                                                                                                                                                                                                                                                                                                                                                                                                                                                                                                                                                                                                                                                                                                                                                                                                                                                                                                                                                                                                                                                                                                                                                                                                                                                                                                                                                                                                                                                                                                                                                                                                                                                                                                                                                                                                                                                                                                                                                                                                                                                                                                                                                                                                                                                                                                                                                                                                                                                                                                                                                                                                                                                                                                                                                                                                                                                                                                                                                                                                                                                                                                                                                                                                                                                                                                                                                                                                                                                                                                                                                                                                                                                                                                         | DETAIL<br>AREA                                                                                                                                                                                                                                                                                                                                                                                                                                                                                                                                                                                                                                                                                                                                                                                                                                                                                                                                                                                                                                                                                                                                                                                                                                                                                                                                                                                                                                                                                                                                                                                                                                                                                                                                                                                                                                                                                                                                                                                                                                                                                                                                                                                                                                                                                      | BUILDING<br>ELEVATION                                                                                                                                                                                                                                                                                                                                                                                                                                                                                          | BIKE STORAGE                                                                                                                                                                                                                                                                                                                                                                                                                                                                                                                   | 155 S.F.                                                                                                                      |
| ENERGY CODE: 2016 CA ENERGY CODE (TITLE 24, PART 6)<br>2017 L.A. CITY GREEN BUILDING CODE                                                                                                                                                                                                                                                                                                                                                                                                                                                                                                                                                                                                                                                                                                                                                                                                                                                                                                                                                                                                                                                                                                                                                                                                                                                                                                                                                                                                                                                                                                                                                                                                                                                                                                                                                                                                                                                                                                                                                                                                                                                                                                                                                                                                                                                                                                                                                                                                                                                                                                                                                                                                                                                                                                                                                                                                                                                                                                                                                                                                                                                                                                                                                                                                                                                                                                                                                                                                                                                                                                                                                                                                                                                                                                                                                                                                                                                                                                                                                                                                                                                                                                                                                                                                                                                                                                                                                                                                                                                                                                                                                                                                                  | ROOM<br>SYMBOL                                                                                                                                                                                                                                                                                                                                                                                                                                                                                                                                                                                                                                                                                                                                                                                                                                                                                                                                                                                                                                                                                                                                                                                                                                                                                                                                                                                                                                                                                                                                                                                                                                                                                                                                                                                                                                                                                                                                                                                                                                                                                                                                                                                                                                                                                      | 1 ST                                                                                                                                                                                                                                                                                                                                                                                                                                                                                                           | RECYCLING / TRASH                                                                                                                                                                                                                                                                                                                                                                                                                                                                                                              | 70 S.F.                                                                                                                       |
|                                                                                                                                                                                                                                                                                                                                                                                                                                                                                                                                                                                                                                                                                                                                                                                                                                                                                                                                                                                                                                                                                                                                                                                                                                                                                                                                                                                                                                                                                                                                                                                                                                                                                                                                                                                                                                                                                                                                                                                                                                                                                                                                                                                                                                                                                                                                                                                                                                                                                                                                                                                                                                                                                                                                                                                                                                                                                                                                                                                                                                                                                                                                                                                                                                                                                                                                                                                                                                                                                                                                                                                                                                                                                                                                                                                                                                                                                                                                                                                                                                                                                                                                                                                                                                                                                                                                                                                                                                                                                                                                                                                                                                                                                                            | DOOR SYMBOL                                                                                                                                                                                                                                                                                                                                                                                                                                                                                                                                                                                                                                                                                                                                                                                                                                                                                                                                                                                                                                                                                                                                                                                                                                                                                                                                                                                                                                                                                                                                                                                                                                                                                                                                                                                                                                                                                                                                                                                                                                                                                                                                                                                                                                                                                         | 1 ST                                                                                                                                                                                                                                                                                                                                                                                                                                                                                                           | GARAGE                                                                                                                                                                                                                                                                                                                                                                                                                                                                                                                         | 2,433 S.F.                                                                                                                    |
|                                                                                                                                                                                                                                                                                                                                                                                                                                                                                                                                                                                                                                                                                                                                                                                                                                                                                                                                                                                                                                                                                                                                                                                                                                                                                                                                                                                                                                                                                                                                                                                                                                                                                                                                                                                                                                                                                                                                                                                                                                                                                                                                                                                                                                                                                                                                                                                                                                                                                                                                                                                                                                                                                                                                                                                                                                                                                                                                                                                                                                                                                                                                                                                                                                                                                                                                                                                                                                                                                                                                                                                                                                                                                                                                                                                                                                                                                                                                                                                                                                                                                                                                                                                                                                                                                                                                                                                                                                                                                                                                                                                                                                                                                                            | BASEMENT<br>FF + 491.0° DATUM                                                                                                                                                                                                                                                                                                                                                                                                                                                                                                                                                                                                                                                                                                                                                                                                                                                                                                                                                                                                                                                                                                                                                                                                                                                                                                                                                                                                                                                                                                                                                                                                                                                                                                                                                                                                                                                                                                                                                                                                                                                                                                                                                                                                                                                                       | A3.1.2 4 ELEVATION<br>SYMBOLS 3 RD                                                                                                                                                                                                                                                                                                                                                                                                                                                                             | COMMON HALLWAY                                                                                                                                                                                                                                                                                                                                                                                                                                                                                                                 | 175 S.F.                                                                                                                      |
|                                                                                                                                                                                                                                                                                                                                                                                                                                                                                                                                                                                                                                                                                                                                                                                                                                                                                                                                                                                                                                                                                                                                                                                                                                                                                                                                                                                                                                                                                                                                                                                                                                                                                                                                                                                                                                                                                                                                                                                                                                                                                                                                                                                                                                                                                                                                                                                                                                                                                                                                                                                                                                                                                                                                                                                                                                                                                                                                                                                                                                                                                                                                                                                                                                                                                                                                                                                                                                                                                                                                                                                                                                                                                                                                                                                                                                                                                                                                                                                                                                                                                                                                                                                                                                                                                                                                                                                                                                                                                                                                                                                                                                                                                                            | WINDOW SYMBOL WP WORK POINT                                                                                                                                                                                                                                                                                                                                                                                                                                                                                                                                                                                                                                                                                                                                                                                                                                                                                                                                                                                                                                                                                                                                                                                                                                                                                                                                                                                                                                                                                                                                                                                                                                                                                                                                                                                                                                                                                                                                                                                                                                                                                                                                                                                                                                                                         | 4 TH                                                                                                                                                                                                                                                                                                                                                                                                                                                                                                           | COMMON HALLWAY                                                                                                                                                                                                                                                                                                                                                                                                                                                                                                                 | 175 S.F.                                                                                                                      |
|                                                                                                                                                                                                                                                                                                                                                                                                                                                                                                                                                                                                                                                                                                                                                                                                                                                                                                                                                                                                                                                                                                                                                                                                                                                                                                                                                                                                                                                                                                                                                                                                                                                                                                                                                                                                                                                                                                                                                                                                                                                                                                                                                                                                                                                                                                                                                                                                                                                                                                                                                                                                                                                                                                                                                                                                                                                                                                                                                                                                                                                                                                                                                                                                                                                                                                                                                                                                                                                                                                                                                                                                                                                                                                                                                                                                                                                                                                                                                                                                                                                                                                                                                                                                                                                                                                                                                                                                                                                                                                                                                                                                                                                                                                            |                                                                                                                                                                                                                                                                                                                                                                                                                                                                                                                                                                                                                                                                                                                                                                                                                                                                                                                                                                                                                                                                                                                                                                                                                                                                                                                                                                                                                                                                                                                                                                                                                                                                                                                                                                                                                                                                                                                                                                                                                                                                                                                                                                                                                                                                                                     | TOTAL S.F.                                                                                                                                                                                                                                                                                                                                                                                                                                                                                                     |                                                                                                                                                                                                                                                                                                                                                                                                                                                                                                                                | 3,575 S.F.                                                                                                                    |
|                                                                                                                                                                                                                                                                                                                                                                                                                                                                                                                                                                                                                                                                                                                                                                                                                                                                                                                                                                                                                                                                                                                                                                                                                                                                                                                                                                                                                                                                                                                                                                                                                                                                                                                                                                                                                                                                                                                                                                                                                                                                                                                                                                                                                                                                                                                                                                                                                                                                                                                                                                                                                                                                                                                                                                                                                                                                                                                                                                                                                                                                                                                                                                                                                                                                                                                                                                                                                                                                                                                                                                                                                                                                                                                                                                                                                                                                                                                                                                                                                                                                                                                                                                                                                                                                                                                                                                                                                                                                                                                                                                                                                                                                                                            |                                                                                                                                                                                                                                                                                                                                                                                                                                                                                                                                                                                                                                                                                                                                                                                                                                                                                                                                                                                                                                                                                                                                                                                                                                                                                                                                                                                                                                                                                                                                                                                                                                                                                                                                                                                                                                                                                                                                                                                                                                                                                                                                                                                                                                                                                                     | TOTAL BUILDING S.F.                                                                                                                                                                                                                                                                                                                                                                                                                                                                                            | 11,447 S.F. + 3,612 S.F.                                                                                                                                                                                                                                                                                                                                                                                                                                                                                                       | = 15,016 S.F.                                                                                                                 |
| Ø       Diameter or Round       CONC       Concrete       F.         Ø       Perpendicular       CONST       Construction       F.         L       Perpendicular       CONST       Construction       F.         CDNT       Continuous       FL       CONTR       Continuous       FL         (E)       Existing       CONTR       Contractor       FL         AB       Anchor Bolt       C.T.       Ceramic Tile       F.         A/C       Air Conditioning       CTR       Contresunk       F.         AC       Asphaltic Concrete       CTSK       Countersunk       F.         ACT       Acoustical        FF       ACOUS       Accoustical       FF         ALT       Alter or Alternate       DE       Deep, Depth       FF         ALUM       Aluminum       D.F.       Drinking Fountain       FI         ANOD       Anodized       DIA       Diameter       FL         APPROX       Approximate       DISP       Dispenser       FL         ARCH       Architectural       DN       Down       G       G         BLG       Blocking       DS       Downspout       G       G <td>D. Floor Drain INCL Including<br/>N Foundation INSUL Insulation<br/>E. Fire Extinguisher Cab<br/>G. Fine Extinguisher Cab<br/>G. Finish Grade JAN Janitor<br/>H.C. Fire Hose Cabinet JST Joist<br/>N Finish<br/>ASH Flashing<br/>R Floor KIT Kitchen<br/>UOR Fluorescent<br/>O.C. Face of Concrete LAM Laminate<br/>O.F. Face of Finish LAV Lavatory<br/>O.M. Face of Masonry L.F. Lineal Foot<br/>O.S. Face of Stud L.H. Left Hand<br/>PRF Fireproof LKR Locker<br/>R Full Size LT Light<br/>Frame L.R. Living Room<br/>S Full Size LT Light<br/>T G Footing<br/>JRR Furring, Furred MATL Material<br/>JT Future MAX Maximum<br/>M.B. Machine Ball<br/>A Gauge MECH Mechanical<br/>ALV Galvinized Iron MFR Manufacture<br/>A Gauge MECH Mechanical<br/>ALV Galvinized Iron MFR Manufacture<br/>J. Glass, Glazing MH Manufacture<br/>M.B. Molecture<br/>M.B. Molecture<br/>M.B. Molecture<br/>M.B. Molecture<br/>M.B. Machine Ball<br/>M. Gause MIR MIR Minimum<br/>R Grade MIR MIR Minimum<br/>R Grade MIR Minimum<br/>A Grade MIR Mirror<br/>YP Gypsum MISC Miscellaneous<br/>M.D. Masterial<br/>B. Hose Bib MTD Mounted<br/>C. Hollow Core MUL Mullion<br/>CP Handware N N North<br/>DWD Hardware N N</td> <td>O.D.Outside DiameterO.F.D.Overflow DrainOFFOfficeO.H.OverhangOVHDOverheadOPNGOpeningOPPOppositePCPieceP.D.Planter DrainPLPlateP.L.Property LinePLMGPlumbingPLAMPlastic LaminatePLASPlasterPLYWDPlywoodPRPairPTPaintP.T.D.Paper Towel DispenserPTNPatitionQ.T.Quarry TileRRiserRADRadiusR.D.Roof DrainREFRefrigeratorREINFReinforced or ReinforcingREQRequiredRESILResilientREVRevisedRFGRoofingR.H.Right HandRMRoomR.O.Rough OpeningRWDRedwoodSSouthS.C.Solid CoreSCHEDScheduleSEPSeparation, SeparateSHTSheet</td> <td>SIMSimilarWSLDGSidingW/SPECSpecificationW.H.SQSquareW/OS.S.Stainless SteelW.C.SSKService SinkWDSTDStandardWPSTDStandardWPSTLSteelWPMSTORStorageWSCTSTRUCTStructrualW.S.P.SUSPSuspendedWTSWSwitchSYMSymmetricalSYSSystemTTreadT.B.Towel BarT&amp;GTop of DrainTELTelephoneTEMPTempered, TemperatureTERTerrazzoTHKThick, ThicknessTHRTrick ThicknessTRGTop of StabT.P.D.Top of SteelTVTelevisionT.O.W.Top of WallTYPTypicalUNFUnfinishedU.O.N.Unless Otherwise NotedURUrinalVERTVerticalVESTVestibuleV.I.F.Vertify in FieldVOLVolume</td> <td>West<br/>With<br/>Water Heater<br/>Without<br/>Water Closet<br/>Wood<br/>Waterproof Membrane<br/>Wainscot<br/>Wet Standpipe<br/>Weight</td> | D. Floor Drain INCL Including<br>N Foundation INSUL Insulation<br>E. Fire Extinguisher Cab<br>G. Fine Extinguisher Cab<br>G. Finish Grade JAN Janitor<br>H.C. Fire Hose Cabinet JST Joist<br>N Finish<br>ASH Flashing<br>R Floor KIT Kitchen<br>UOR Fluorescent<br>O.C. Face of Concrete LAM Laminate<br>O.F. Face of Finish LAV Lavatory<br>O.M. Face of Masonry L.F. Lineal Foot<br>O.S. Face of Stud L.H. Left Hand<br>PRF Fireproof LKR Locker<br>R Full Size LT Light<br>Frame L.R. Living Room<br>S Full Size LT Light<br>T G Footing<br>JRR Furring, Furred MATL Material<br>JT Future MAX Maximum<br>M.B. Machine Ball<br>A Gauge MECH Mechanical<br>ALV Galvinized Iron MFR Manufacture<br>A Gauge MECH Mechanical<br>ALV Galvinized Iron MFR Manufacture<br>J. Glass, Glazing MH Manufacture<br>M.B. Molecture<br>M.B. Molecture<br>M.B. Molecture<br>M.B. Molecture<br>M.B. Machine Ball<br>M. Gause MIR MIR Minimum<br>R Grade MIR MIR Minimum<br>R Grade MIR Minimum<br>A Grade MIR Mirror<br>YP Gypsum MISC Miscellaneous<br>M.D. Masterial<br>B. Hose Bib MTD Mounted<br>C. Hollow Core MUL Mullion<br>CP Handware N N North<br>DWD Hardware N N | O.D.Outside DiameterO.F.D.Overflow DrainOFFOfficeO.H.OverhangOVHDOverheadOPNGOpeningOPPOppositePCPieceP.D.Planter DrainPLPlateP.L.Property LinePLMGPlumbingPLAMPlastic LaminatePLASPlasterPLYWDPlywoodPRPairPTPaintP.T.D.Paper Towel DispenserPTNPatitionQ.T.Quarry TileRRiserRADRadiusR.D.Roof DrainREFRefrigeratorREINFReinforced or ReinforcingREQRequiredRESILResilientREVRevisedRFGRoofingR.H.Right HandRMRoomR.O.Rough OpeningRWDRedwoodSSouthS.C.Solid CoreSCHEDScheduleSEPSeparation, SeparateSHTSheet | SIMSimilarWSLDGSidingW/SPECSpecificationW.H.SQSquareW/OS.S.Stainless SteelW.C.SSKService SinkWDSTDStandardWPSTDStandardWPSTLSteelWPMSTORStorageWSCTSTRUCTStructrualW.S.P.SUSPSuspendedWTSWSwitchSYMSymmetricalSYSSystemTTreadT.B.Towel BarT&GTop of DrainTELTelephoneTEMPTempered, TemperatureTERTerrazzoTHKThick, ThicknessTHRTrick ThicknessTRGTop of StabT.P.D.Top of SteelTVTelevisionT.O.W.Top of WallTYPTypicalUNFUnfinishedU.O.N.Unless Otherwise NotedURUrinalVERTVerticalVESTVestibuleV.I.F.Vertify in FieldVOLVolume | West<br>With<br>Water Heater<br>Without<br>Water Closet<br>Wood<br>Waterproof Membrane<br>Wainscot<br>Wet Standpipe<br>Weight |