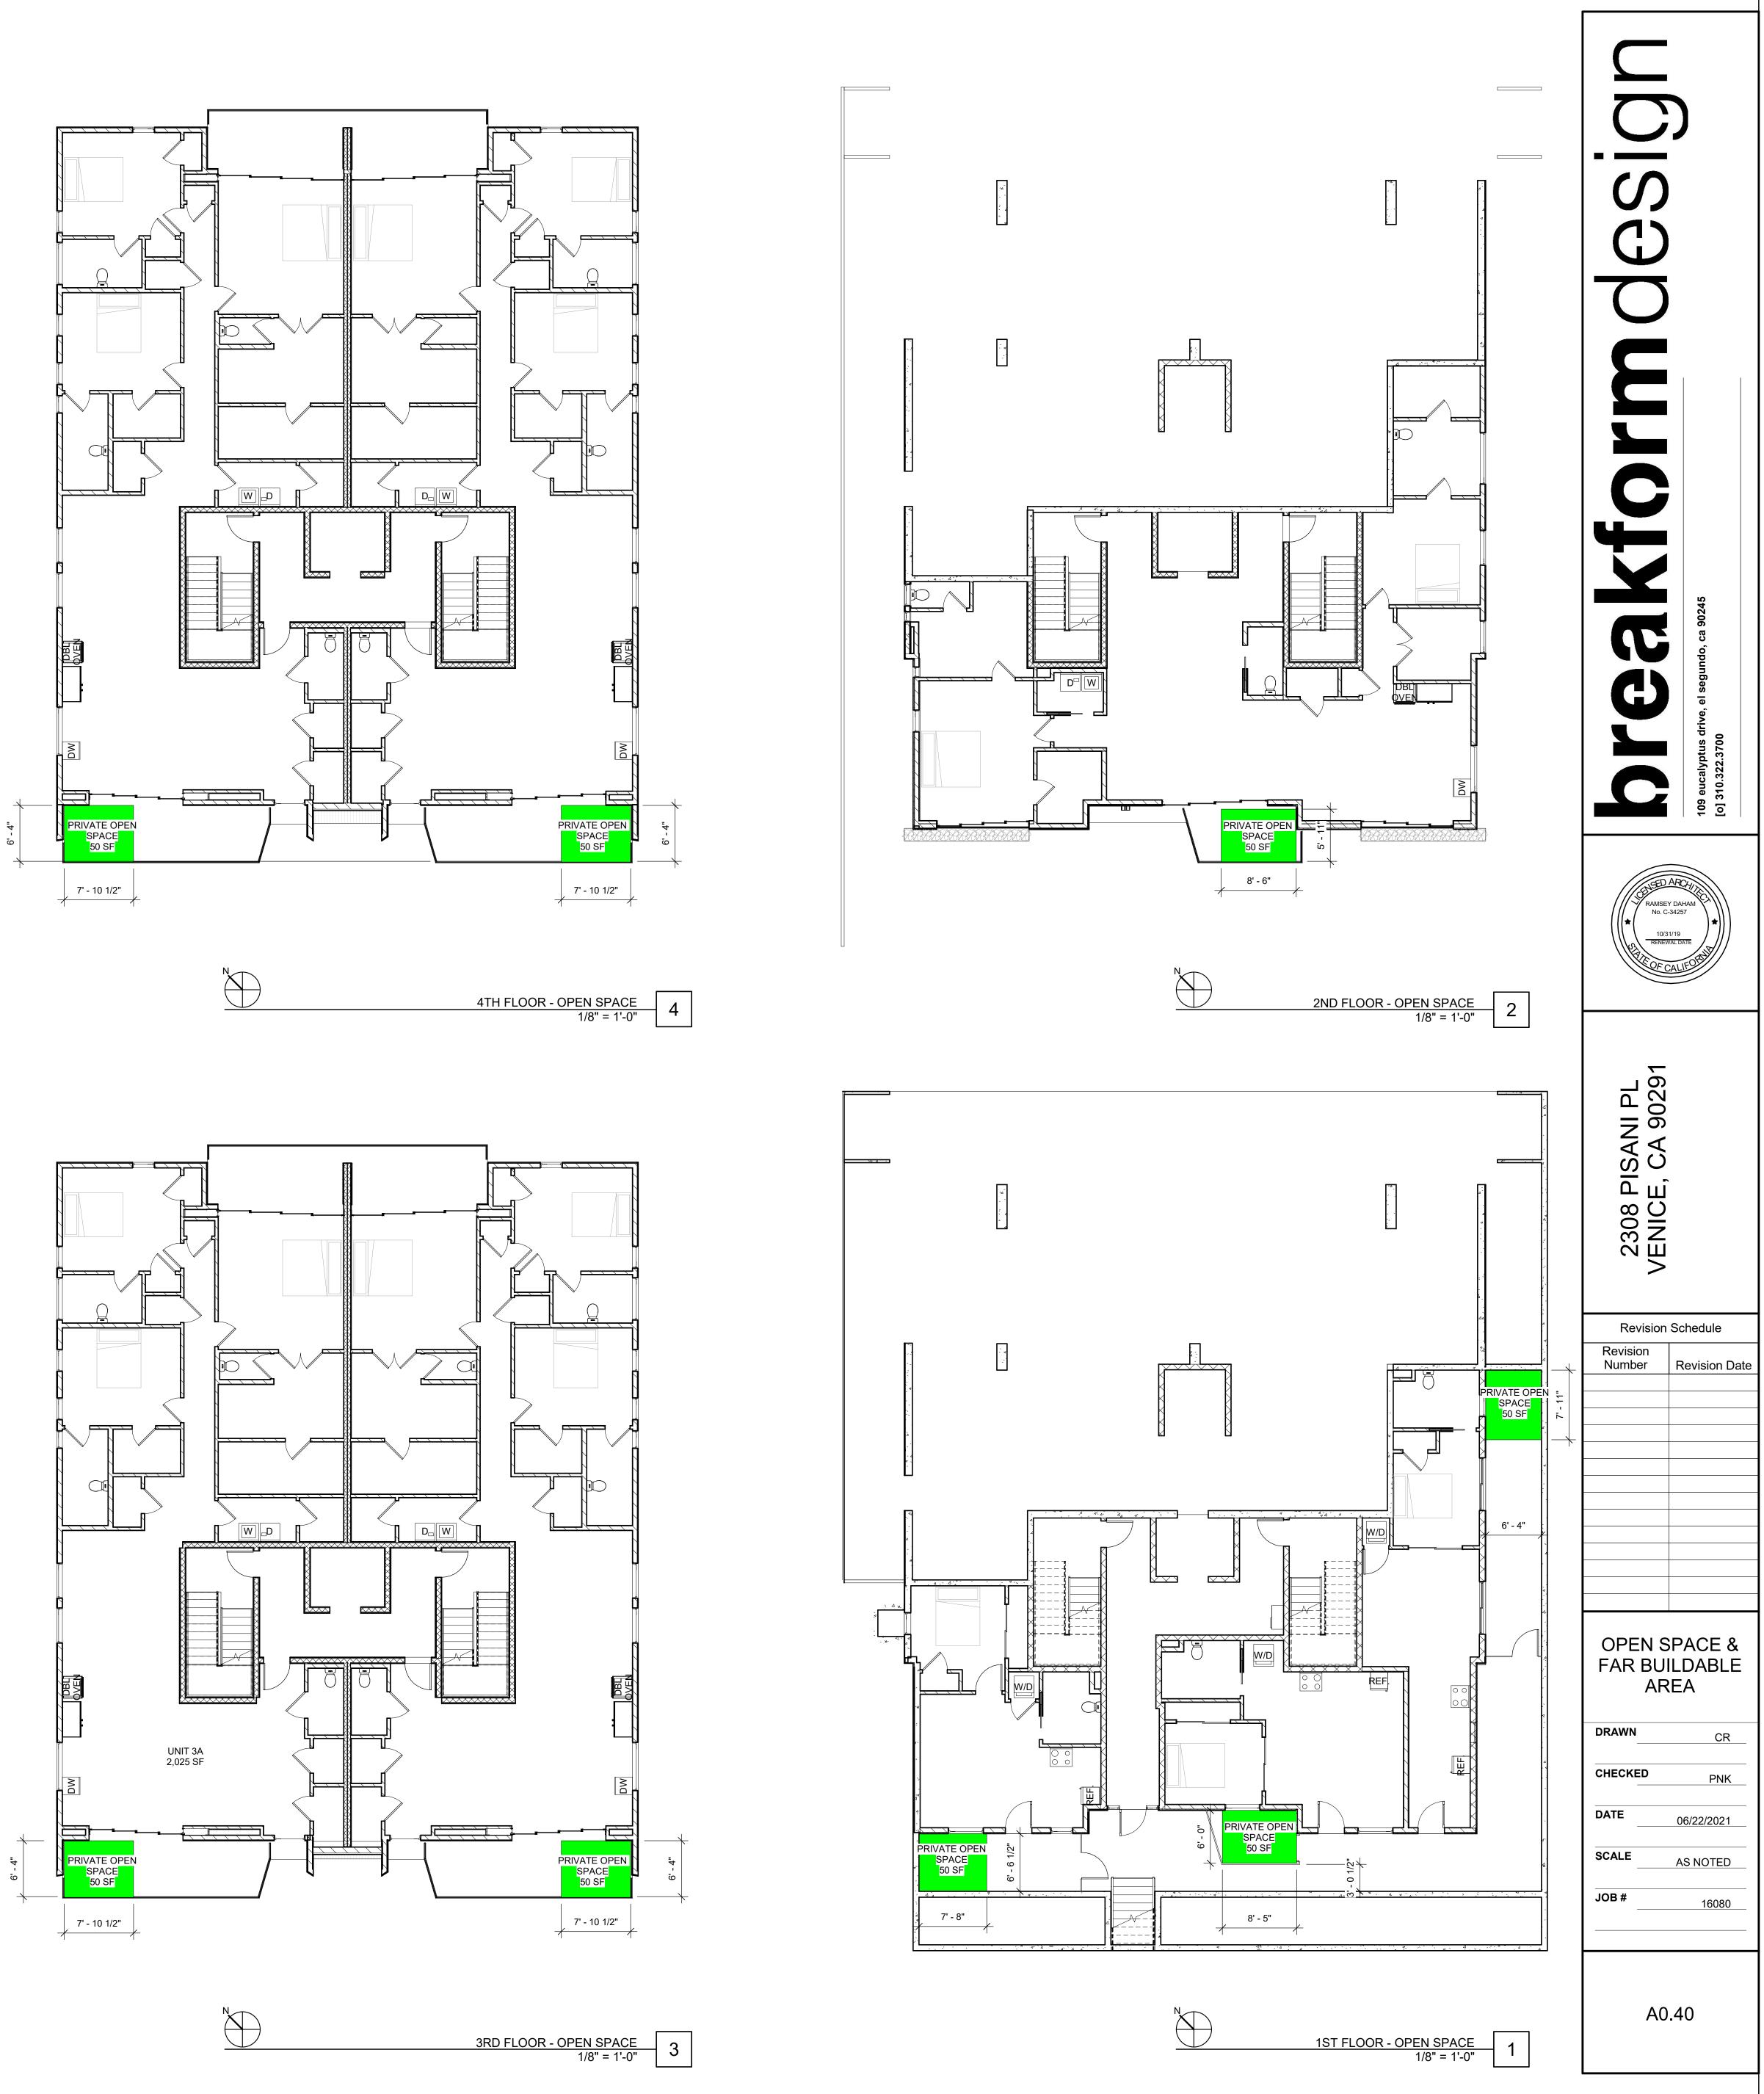

|                                                                                                                 |

LEGEND



HARDSCAPE 2



| E PROVID   | ED VS. RE                                                               |
|------------|-------------------------------------------------------------------------|
|            | REQUIRED                                                                |
| 1,415 S.F. | (3) UNITS WITH 1 BEDI<br>(1) UNITS WITH 2 BEDI<br>(4) UNITS WITH 3 BEDI |
| 200 S.F.   |                                                                         |
| 1,615 S.F. | TOTAL REQUIRED OPE                                                      |
|            | 1,415 S.F.<br>200 S.F.                                                  |







4



| RESIDENTIAL     |                   |                     | HATCH |
|-----------------|-------------------|---------------------|-------|
| DWELLING UNIT # | # OF BEDROOMS     | DWELLING UNIT S.F.  |       |
| 1A              | 1 BED / 1 BATH    | 485 S.F.            |       |
| 1B              | 1 BED / 1 BATH    | 488 S.F.            |       |
| 1C              | 1 BED / 1 BATH    | 515 S.F.            |       |
| 2A              | 2 BED / 2.5 BATH  | 1,833 S.F.          |       |
| 3A              | 3 BED / 3.5 BATH  | 2,025 S.F.          |       |
| 3B              | 3 BED / 3.5 BATH  | 2,025 S.F.          |       |
| 4A              | 3 BED / 3.5 BATH  | 2,025 S.F.          |       |
| 4B              | 3 BED / 3.5 BATH  | 2,025 S.F.          |       |
|                 |