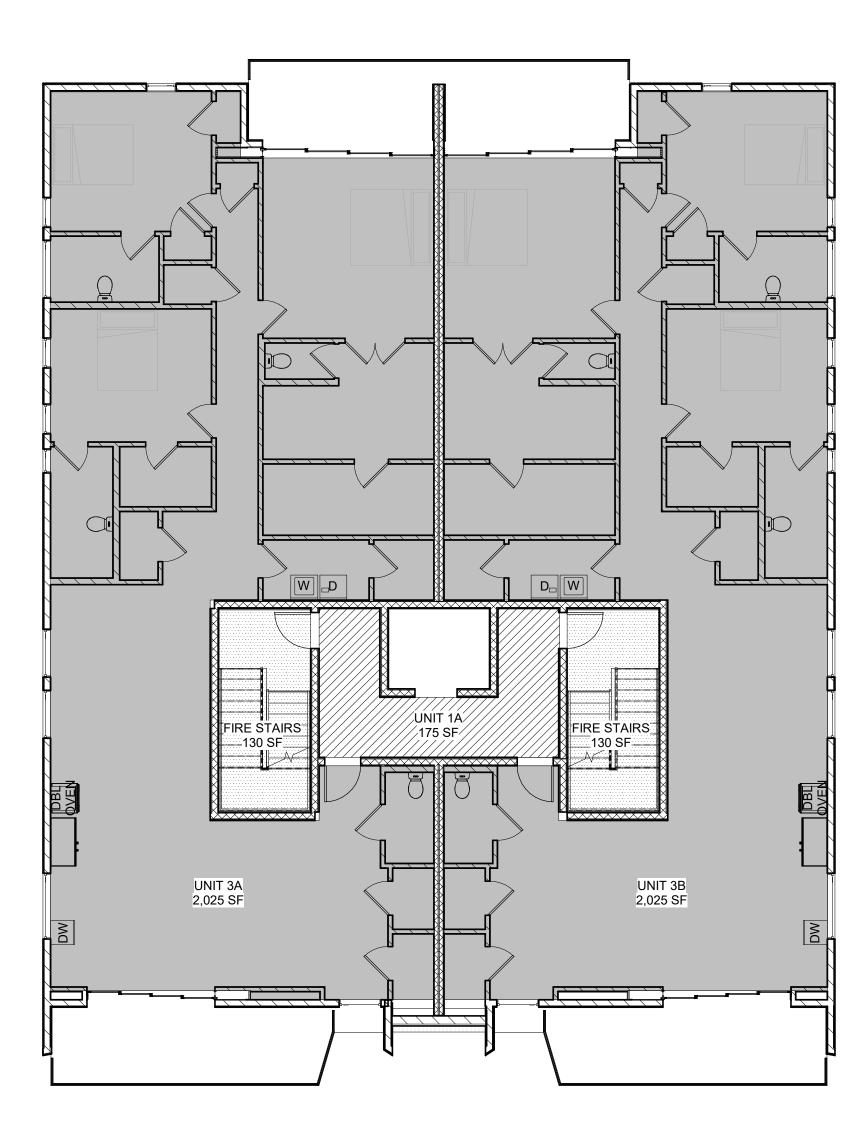

|                                                                                                                                                                                                                                                                                                                                                                                                                                                                                                                                                                                                                                                                                                                                                                                                                                                                                                                                                                                                                                                                                                                                                                                                                                                                                                                                                                                                                                                                                                                                                                                                                                                                                                                                                                                                                                                                                                                                                                                                                                                                                                                                                                                                                                                                                                                                                                                                                                                                                                                                                                                                                                                                                                                                                                                                                                                                                                                                                                                                                                                                                                                                                                                                                                                                                                                                                                                                                                                                                                                                                                                                                                                                                                                                                                                                                                                                                                                                                                                                                                                                                                                                                                                                                                                                                                                                                                                                                                                                                                                                                                                                                                                                                                            | CONTACT                                                                                                                                                                                                                                                                                                                                                                                                                                                                                                                                                                                                                                                                                                                                                                                                                                                                                                                                                                                                                                                                                                                                                                                                                                                                                                                                                                                                                                                                                                                                                                                                                                                                                                                                                                                                                                                                                                                                                                                                                                                                                                                                                                                                                                                                                             | DWELLIN                                                                                                                                                                                                                                                                                                                                                                                                                                                                                                        | IG UNIT MATRIX                                                                                                                                                                                                                                                                                                                                                                                                                                                                                                                 |                                                                                                                               |
|------------------------------------------------------------------------------------------------------------------------------------------------------------------------------------------------------------------------------------------------------------------------------------------------------------------------------------------------------------------------------------------------------------------------------------------------------------------------------------------------------------------------------------------------------------------------------------------------------------------------------------------------------------------------------------------------------------------------------------------------------------------------------------------------------------------------------------------------------------------------------------------------------------------------------------------------------------------------------------------------------------------------------------------------------------------------------------------------------------------------------------------------------------------------------------------------------------------------------------------------------------------------------------------------------------------------------------------------------------------------------------------------------------------------------------------------------------------------------------------------------------------------------------------------------------------------------------------------------------------------------------------------------------------------------------------------------------------------------------------------------------------------------------------------------------------------------------------------------------------------------------------------------------------------------------------------------------------------------------------------------------------------------------------------------------------------------------------------------------------------------------------------------------------------------------------------------------------------------------------------------------------------------------------------------------------------------------------------------------------------------------------------------------------------------------------------------------------------------------------------------------------------------------------------------------------------------------------------------------------------------------------------------------------------------------------------------------------------------------------------------------------------------------------------------------------------------------------------------------------------------------------------------------------------------------------------------------------------------------------------------------------------------------------------------------------------------------------------------------------------------------------------------------------------------------------------------------------------------------------------------------------------------------------------------------------------------------------------------------------------------------------------------------------------------------------------------------------------------------------------------------------------------------------------------------------------------------------------------------------------------------------------------------------------------------------------------------------------------------------------------------------------------------------------------------------------------------------------------------------------------------------------------------------------------------------------------------------------------------------------------------------------------------------------------------------------------------------------------------------------------------------------------------------------------------------------------------------------------------------------------------------------------------------------------------------------------------------------------------------------------------------------------------------------------------------------------------------------------------------------------------------------------------------------------------------------------------------------------------------------------------------------------------------------------------------------------------|-----------------------------------------------------------------------------------------------------------------------------------------------------------------------------------------------------------------------------------------------------------------------------------------------------------------------------------------------------------------------------------------------------------------------------------------------------------------------------------------------------------------------------------------------------------------------------------------------------------------------------------------------------------------------------------------------------------------------------------------------------------------------------------------------------------------------------------------------------------------------------------------------------------------------------------------------------------------------------------------------------------------------------------------------------------------------------------------------------------------------------------------------------------------------------------------------------------------------------------------------------------------------------------------------------------------------------------------------------------------------------------------------------------------------------------------------------------------------------------------------------------------------------------------------------------------------------------------------------------------------------------------------------------------------------------------------------------------------------------------------------------------------------------------------------------------------------------------------------------------------------------------------------------------------------------------------------------------------------------------------------------------------------------------------------------------------------------------------------------------------------------------------------------------------------------------------------------------------------------------------------------------------------------------------------|----------------------------------------------------------------------------------------------------------------------------------------------------------------------------------------------------------------------------------------------------------------------------------------------------------------------------------------------------------------------------------------------------------------------------------------------------------------------------------------------------------------|--------------------------------------------------------------------------------------------------------------------------------------------------------------------------------------------------------------------------------------------------------------------------------------------------------------------------------------------------------------------------------------------------------------------------------------------------------------------------------------------------------------------------------|-------------------------------------------------------------------------------------------------------------------------------|
| HIS STORE AND                                                                                                                                                                                                                                                                                                                                                                                                                                                                                                                                                                                                                                                                                                                                                                                                                                                                                                                                                                                                                                                                                                                                                                                                                                                                                                                                                                                                                                                                                                                                                                                                                                                                                                                                                                                                                                                                                                                                                                                                                                                                                                                                                                                                                                                                                                                                                                                                                                                                                                                                                                                                                                                                                                                                                                                                                                                                                                                                                                                                                                                                                                                                                                                                                                                                                                                                                                                                                                                                                                                                                                                                                                                                                                                                                                                                                                                                                                                                                                                                                                                                                                                                                                                                                                                                                                                                                                                                                                                                                                                                                                                                                                                          | OWNER: ARCHITECT: CIVIL                                                                                                                                                                                                                                                                                                                                                                                                                                                                                                                                                                                                                                                                                                                                                                                                                                                                                                                                                                                                                                                                                                                                                                                                                                                                                                                                                                                                                                                                                                                                                                                                                                                                                                                                                                                                                                                                                                                                                                                                                                                                                                                                                                                                                                                                             | DWELLING UNIT #                                                                                                                                                                                                                                                                                                                                                                                                                                                                                                | # OF BEDROOMS                                                                                                                                                                                                                                                                                                                                                                                                                                                                                                                  | DWELLING UNIT S.F.                                                                                                            |
|                                                                                                                                                                                                                                                                                                                                                                                                                                                                                                                                                                                                                                                                                                                                                                                                                                                                                                                                                                                                                                                                                                                                                                                                                                                                                                                                                                                                                                                                                                                                                                                                                                                                                                                                                                                                                                                                                                                                                                                                                                                                                                                                                                                                                                                                                                                                                                                                                                                                                                                                                                                                                                                                                                                                                                                                                                                                                                                                                                                                                                                                                                                                                                                                                                                                                                                                                                                                                                                                                                                                                                                                                                                                                                                                                                                                                                                                                                                                                                                                                                                                                                                                                                                                                                                                                                                                                                                                                                                                                                                                                                                                                                                                                                            | PISANI PL LP.BREAKFORM DESIGNOBAN2999 OVERLAND AVE, #130109 EUCALYPTUS DR.1453 7                                                                                                                                                                                                                                                                                                                                                                                                                                                                                                                                                                                                                                                                                                                                                                                                                                                                                                                                                                                                                                                                                                                                                                                                                                                                                                                                                                                                                                                                                                                                                                                                                                                                                                                                                                                                                                                                                                                                                                                                                                                                                                                                                                                                                    | DO & ASSOCIATES, INC. 1A<br>I4TH ST. STE. A MARKET RATE                                                                                                                                                                                                                                                                                                                                                                                                                                                        | 1 BED / 1 BATH                                                                                                                                                                                                                                                                                                                                                                                                                                                                                                                 | 485 S.F.                                                                                                                      |
|                                                                                                                                                                                                                                                                                                                                                                                                                                                                                                                                                                                                                                                                                                                                                                                                                                                                                                                                                                                                                                                                                                                                                                                                                                                                                                                                                                                                                                                                                                                                                                                                                                                                                                                                                                                                                                                                                                                                                                                                                                                                                                                                                                                                                                                                                                                                                                                                                                                                                                                                                                                                                                                                                                                                                                                                                                                                                                                                                                                                                                                                                                                                                                                                                                                                                                                                                                                                                                                                                                                                                                                                                                                                                                                                                                                                                                                                                                                                                                                                                                                                                                                                                                                                                                                                                                                                                                                                                                                                                                                                                                                                                                                                                                            | Т. 310 306 3504 Т. 310 322 3700 Т. 310                                                                                                                                                                                                                                                                                                                                                                                                                                                                                                                                                                                                                                                                                                                                                                                                                                                                                                                                                                                                                                                                                                                                                                                                                                                                                                                                                                                                                                                                                                                                                                                                                                                                                                                                                                                                                                                                                                                                                                                                                                                                                                                                                                                                                                                              | A MONICA, CA 90404<br>821 7555<br>821 7491<br>MARKET RATE                                                                                                                                                                                                                                                                                                                                                                                                                                                      | 1 BED / 1 BATH                                                                                                                                                                                                                                                                                                                                                                                                                                                                                                                 | 488 S.F.                                                                                                                      |
| HIT DED HIT DE                                                                                                                                                                                                                                                                                                                                                                                                                                                                                                                                                                                                                                                                                                                                                                                                                                                                                                                                                                                                                                                                                                                                                                                                                                                                                                                                                                                                                                                                                                                                                                                                                                                                                                                                                                                                                                                                                                                                                                                                                                                                                                                                                                                                                                                                                                                                                                                                                                                                                                                                                                             | LANDSCAPE ARCHITECT: STRUCTURAL ENGINEER:<br>BREAKFORM DESIGN JOHN LABIB & ASSOCIATES                                                                                                                                                                                                                                                                                                                                                                                                                                                                                                                                                                                                                                                                                                                                                                                                                                                                                                                                                                                                                                                                                                                                                                                                                                                                                                                                                                                                                                                                                                                                                                                                                                                                                                                                                                                                                                                                                                                                                                                                                                                                                                                                                                                                               | 1C<br>VERY LOW INCOME                                                                                                                                                                                                                                                                                                                                                                                                                                                                                          | 1 BED / 1 BATH                                                                                                                                                                                                                                                                                                                                                                                                                                                                                                                 | 515 S.F.                                                                                                                      |
|                                                                                                                                                                                                                                                                                                                                                                                                                                                                                                                                                                                                                                                                                                                                                                                                                                                                                                                                                                                                                                                                                                                                                                                                                                                                                                                                                                                                                                                                                                                                                                                                                                                                                                                                                                                                                                                                                                                                                                                                                                                                                                                                                                                                                                                                                                                                                                                                                                                                                                                                                                                                                                                                                                                                                                                                                                                                                                                                                                                                                                                                                                                                                                                                                                                                                                                                                                                                                                                                                                                                                                                                                                                                                                                                                                                                                                                                                                                                                                                                                                                                                                                                                                                                                                                                                                                                                                                                                                                                                                                                                                                                                                                                                                            | EL SEGUNDO, CA 90245 EL SEGUNDO, CA 90245 FLOR                                                                                                                                                                                                                                                                                                                                                                                                                                                                                                                                                                                                                                                                                                                                                                                                                                                                                                                                                                                                                                                                                                                                                                                                                                                                                                                                                                                                                                                                                                                                                                                                                                                                                                                                                                                                                                                                                                                                                                                                                                                                                                                                                                                                                                                      | ENGINEER: 2A<br>ES ENGINEERING MARKET RATE                                                                                                                                                                                                                                                                                                                                                                                                                                                                     | 2 BED / 2.5 BATH                                                                                                                                                                                                                                                                                                                                                                                                                                                                                                               | 1,833 S.F.                                                                                                                    |
|                                                                                                                                                                                                                                                                                                                                                                                                                                                                                                                                                                                                                                                                                                                                                                                                                                                                                                                                                                                                                                                                                                                                                                                                                                                                                                                                                                                                                                                                                                                                                                                                                                                                                                                                                                                                                                                                                                                                                                                                                                                                                                                                                                                                                                                                                                                                                                                                                                                                                                                                                                                                                                                                                                                                                                                                                                                                                                                                                                                                                                                                                                                                                                                                                                                                                                                                                                                                                                                                                                                                                                                                                                                                                                                                                                                                                                                                                                                                                                                                                                                                                                                                                                                                                                                                                                                                                                                                                                                                                                                                                                                                                                                                                                            | F. 213 239 9699 LOS A                                                                                                                                                                                                                                                                                                                                                                                                                                                                                                                                                                                                                                                                                                                                                                                                                                                                                                                                                                                                                                                                                                                                                                                                                                                                                                                                                                                                                                                                                                                                                                                                                                                                                                                                                                                                                                                                                                                                                                                                                                                                                                                                                                                                                                                                               | SPERANZA ST 3A<br>NGELES, CA 90023 MARKET RATE<br>727 6066                                                                                                                                                                                                                                                                                                                                                                                                                                                     | 3 BED / 3.5 BATH                                                                                                                                                                                                                                                                                                                                                                                                                                                                                                               | 2,025 S.F.                                                                                                                    |
| PROJECT PROJECT                                                                                                                                                                                                                                                                                                                                                                                                                                                                                                                                                                                                                                                                                                                                                                                                                                                                                                                                                                                                                                                                                                                                                                                                                                                                                                                                                                                                                                                                                                                                                                                                                                                                                                                                                                                                                                                                                                                                                                                                                                                                                                                                                                                                                                                                                                                                                                                                                                                                                                                                                                                                                                                                                                                                                                                                                                                                                                                                                                                                                                                                                                                                                                                                                                                                                                                                                                                                                                                                                                                                                                                                                                                                                                                                                                                                                                                                                                                                                                                                                                                                                                                                                                                                                                                                                                                                                                                                                                                                                                                                                                                                                                                                                            | SURVEY:SOILS ENGINEER:LAWRENCE J. SCHMAHLIRVINE GEOTECHNICAL INC.11209 HOWARD ST.145 N SIERRA MADRE BLVD SUIT 12                                                                                                                                                                                                                                                                                                                                                                                                                                                                                                                                                                                                                                                                                                                                                                                                                                                                                                                                                                                                                                                                                                                                                                                                                                                                                                                                                                                                                                                                                                                                                                                                                                                                                                                                                                                                                                                                                                                                                                                                                                                                                                                                                                                    | 3B<br>MARKET RATE                                                                                                                                                                                                                                                                                                                                                                                                                                                                                              | 3 BED / 3.5 BATH                                                                                                                                                                                                                                                                                                                                                                                                                                                                                                               | 2,025 S.F.                                                                                                                    |
|                                                                                                                                                                                                                                                                                                                                                                                                                                                                                                                                                                                                                                                                                                                                                                                                                                                                                                                                                                                                                                                                                                                                                                                                                                                                                                                                                                                                                                                                                                                                                                                                                                                                                                                                                                                                                                                                                                                                                                                                                                                                                                                                                                                                                                                                                                                                                                                                                                                                                                                                                                                                                                                                                                                                                                                                                                                                                                                                                                                                                                                                                                                                                                                                                                                                                                                                                                                                                                                                                                                                                                                                                                                                                                                                                                                                                                                                                                                                                                                                                                                                                                                                                                                                                                                                                                                                                                                                                                                                                                                                                                                                                                                                                                            | 11209 HOWARD S1.       145 N SIERRA MADRE BLVD S01 12         WHITTIER, CA 90606       PASADENA, CA 91107         T. 562 908 0570       T. 626 844 6641                                                                                                                                                                                                                                                                                                                                                                                                                                                                                                                                                                                                                                                                                                                                                                                                                                                                                                                                                                                                                                                                                                                                                                                                                                                                                                                                                                                                                                                                                                                                                                                                                                                                                                                                                                                                                                                                                                                                                                                                                                                                                                                                             | 4A<br>MARKET RATE                                                                                                                                                                                                                                                                                                                                                                                                                                                                                              | 3 BED / 3.5 BATH                                                                                                                                                                                                                                                                                                                                                                                                                                                                                                               | 2,025 S.F.                                                                                                                    |
|                                                                                                                                                                                                                                                                                                                                                                                                                                                                                                                                                                                                                                                                                                                                                                                                                                                                                                                                                                                                                                                                                                                                                                                                                                                                                                                                                                                                                                                                                                                                                                                                                                                                                                                                                                                                                                                                                                                                                                                                                                                                                                                                                                                                                                                                                                                                                                                                                                                                                                                                                                                                                                                                                                                                                                                                                                                                                                                                                                                                                                                                                                                                                                                                                                                                                                                                                                                                                                                                                                                                                                                                                                                                                                                                                                                                                                                                                                                                                                                                                                                                                                                                                                                                                                                                                                                                                                                                                                                                                                                                                                                                                                                                                                            | F. 323 773 1675 F. 626 604 0394                                                                                                                                                                                                                                                                                                                                                                                                                                                                                                                                                                                                                                                                                                                                                                                                                                                                                                                                                                                                                                                                                                                                                                                                                                                                                                                                                                                                                                                                                                                                                                                                                                                                                                                                                                                                                                                                                                                                                                                                                                                                                                                                                                                                                                                                     | 4B<br>MARKET RATE                                                                                                                                                                                                                                                                                                                                                                                                                                                                                              | 3 BED / 3.5 BATH                                                                                                                                                                                                                                                                                                                                                                                                                                                                                                               | 2,025 S.F.                                                                                                                    |
| CODE                                                                                                                                                                                                                                                                                                                                                                                                                                                                                                                                                                                                                                                                                                                                                                                                                                                                                                                                                                                                                                                                                                                                                                                                                                                                                                                                                                                                                                                                                                                                                                                                                                                                                                                                                                                                                                                                                                                                                                                                                                                                                                                                                                                                                                                                                                                                                                                                                                                                                                                                                                                                                                                                                                                                                                                                                                                                                                                                                                                                                                                                                                                                                                                                                                                                                                                                                                                                                                                                                                                                                                                                                                                                                                                                                                                                                                                                                                                                                                                                                                                                                                                                                                                                                                                                                                                                                                                                                                                                                                                                                                                                                                                                                                       | SYMBOLS                                                                                                                                                                                                                                                                                                                                                                                                                                                                                                                                                                                                                                                                                                                                                                                                                                                                                                                                                                                                                                                                                                                                                                                                                                                                                                                                                                                                                                                                                                                                                                                                                                                                                                                                                                                                                                                                                                                                                                                                                                                                                                                                                                                                                                                                                             | TOTAL DWELLING UNIT S.F.                                                                                                                                                                                                                                                                                                                                                                                                                                                                                       |                                                                                                                                                                                                                                                                                                                                                                                                                                                                                                                                | 11,421 S.F.                                                                                                                   |
| BUILDING CODE: 2017 LABC, (TITLE 24, PART 2.5)                                                                                                                                                                                                                                                                                                                                                                                                                                                                                                                                                                                                                                                                                                                                                                                                                                                                                                                                                                                                                                                                                                                                                                                                                                                                                                                                                                                                                                                                                                                                                                                                                                                                                                                                                                                                                                                                                                                                                                                                                                                                                                                                                                                                                                                                                                                                                                                                                                                                                                                                                                                                                                                                                                                                                                                                                                                                                                                                                                                                                                                                                                                                                                                                                                                                                                                                                                                                                                                                                                                                                                                                                                                                                                                                                                                                                                                                                                                                                                                                                                                                                                                                                                                                                                                                                                                                                                                                                                                                                                                                                                                                                                                             | Матсні                                                                                                                                                                                                                                                                                                                                                                                                                                                                                                                                                                                                                                                                                                                                                                                                                                                                                                                                                                                                                                                                                                                                                                                                                                                                                                                                                                                                                                                                                                                                                                                                                                                                                                                                                                                                                                                                                                                                                                                                                                                                                                                                                                                                                                                                                              |                                                                                                                                                                                                                                                                                                                                                                                                                                                                                                                | GMATRIX                                                                                                                                                                                                                                                                                                                                                                                                                                                                                                                        |                                                                                                                               |
| BASED ON THE 2009 IRC (INCLUDES ACCESSIBILITY)         STRUCTURAL:         2017 LABC, VOL 2 (TITLE 24, PART 2, VOL 2)                                                                                                                                                                                                                                                                                                                                                                                                                                                                                                                                                                                                                                                                                                                                                                                                                                                                                                                                                                                                                                                                                                                                                                                                                                                                                                                                                                                                                                                                                                                                                                                                                                                                                                                                                                                                                                                                                                                                                                                                                                                                                                                                                                                                                                                                                                                                                                                                                                                                                                                                                                                                                                                                                                                                                                                                                                                                                                                                                                                                                                                                                                                                                                                                                                                                                                                                                                                                                                                                                                                                                                                                                                                                                                                                                                                                                                                                                                                                                                                                                                                                                                                                                                                                                                                                                                                                                                                                                                                                                                                                                                                      | AC                                                                                                                                                                                                                                                                                                                                                                                                                                                                                                                                                                                                                                                                                                                                                                                                                                                                                                                                                                                                                                                                                                                                                                                                                                                                                                                                                                                                                                                                                                                                                                                                                                                                                                                                                                                                                                                                                                                                                                                                                                                                                                                                                                                                                                                                                                  | CENTER LINE FLOOR                                                                                                                                                                                                                                                                                                                                                                                                                                                                                              | ROOM                                                                                                                                                                                                                                                                                                                                                                                                                                                                                                                           | AREA                                                                                                                          |
| BASED ON THE 2009 IBC WITH ASCE7-05         MECHANICAL CODE:       2016 CA MECHANICAL CODE, (TITLE 24, PART 4)                                                                                                                                                                                                                                                                                                                                                                                                                                                                                                                                                                                                                                                                                                                                                                                                                                                                                                                                                                                                                                                                                                                                                                                                                                                                                                                                                                                                                                                                                                                                                                                                                                                                                                                                                                                                                                                                                                                                                                                                                                                                                                                                                                                                                                                                                                                                                                                                                                                                                                                                                                                                                                                                                                                                                                                                                                                                                                                                                                                                                                                                                                                                                                                                                                                                                                                                                                                                                                                                                                                                                                                                                                                                                                                                                                                                                                                                                                                                                                                                                                                                                                                                                                                                                                                                                                                                                                                                                                                                                                                                                                                             | BUILDING WALL<br>SECTION SECTION                                                                                                                                                                                                                                                                                                                                                                                                                                                                                                                                                                                                                                                                                                                                                                                                                                                                                                                                                                                                                                                                                                                                                                                                                                                                                                                                                                                                                                                                                                                                                                                                                                                                                                                                                                                                                                                                                                                                                                                                                                                                                                                                                                                                                                                                    | GRIDLINE PROJECTION 1 ST ABOVE/BELOW                                                                                                                                                                                                                                                                                                                                                                                                                                                                           | LOBBY                                                                                                                                                                                                                                                                                                                                                                                                                                                                                                                          | 307 S.F.                                                                                                                      |
| BASED ON THE 2009 UNIFORM PLUMBING CODE<br>PLUMBING CODE: 2016 CA PLUMBING CODE (TITLE 24, PART 5)                                                                                                                                                                                                                                                                                                                                                                                                                                                                                                                                                                                                                                                                                                                                                                                                                                                                                                                                                                                                                                                                                                                                                                                                                                                                                                                                                                                                                                                                                                                                                                                                                                                                                                                                                                                                                                                                                                                                                                                                                                                                                                                                                                                                                                                                                                                                                                                                                                                                                                                                                                                                                                                                                                                                                                                                                                                                                                                                                                                                                                                                                                                                                                                                                                                                                                                                                                                                                                                                                                                                                                                                                                                                                                                                                                                                                                                                                                                                                                                                                                                                                                                                                                                                                                                                                                                                                                                                                                                                                                                                                                                                         | INDICATES A JOG<br>IN THE BUILDING SECTION                                                                                                                                                                                                                                                                                                                                                                                                                                                                                                                                                                                                                                                                                                                                                                                                                                                                                                                                                                                                                                                                                                                                                                                                                                                                                                                                                                                                                                                                                                                                                                                                                                                                                                                                                                                                                                                                                                                                                                                                                                                                                                                                                                                                                                                          | BREAK LINE 1 ST                                                                                                                                                                                                                                                                                                                                                                                                                                                                                                | STAIR A-1                                                                                                                                                                                                                                                                                                                                                                                                                                                                                                                      | 130 S.F.                                                                                                                      |
| BASED ON THE 2009 UNIFORM PLUMBING CODE                                                                                                                                                                                                                                                                                                                                                                                                                                                                                                                                                                                                                                                                                                                                                                                                                                                                                                                                                                                                                                                                                                                                                                                                                                                                                                                                                                                                                                                                                                                                                                                                                                                                                                                                                                                                                                                                                                                                                                                                                                                                                                                                                                                                                                                                                                                                                                                                                                                                                                                                                                                                                                                                                                                                                                                                                                                                                                                                                                                                                                                                                                                                                                                                                                                                                                                                                                                                                                                                                                                                                                                                                                                                                                                                                                                                                                                                                                                                                                                                                                                                                                                                                                                                                                                                                                                                                                                                                                                                                                                                                                                                                                                                    | (0,0,0) COORDINATE<br>PROJECT GRID                                                                                                                                                                                                                                                                                                                                                                                                                                                                                                                                                                                                                                                                                                                                                                                                                                                                                                                                                                                                                                                                                                                                                                                                                                                                                                                                                                                                                                                                                                                                                                                                                                                                                                                                                                                                                                                                                                                                                                                                                                                                                                                                                                                                                                                                  | REVISION SYMBOL 1 ST                                                                                                                                                                                                                                                                                                                                                                                                                                                                                           | STAIR A-2                                                                                                                                                                                                                                                                                                                                                                                                                                                                                                                      | 130 S.F.                                                                                                                      |
| ELECTRICAL CODE:       2016 CA ELECTRICAL CODE (TITLE 24, PART 3)         BASED ON THE 2008 NATIONAL ELECTRIC CODE                                                                                                                                                                                                                                                                                                                                                                                                                                                                                                                                                                                                                                                                                                                                                                                                                                                                                                                                                                                                                                                                                                                                                                                                                                                                                                                                                                                                                                                                                                                                                                                                                                                                                                                                                                                                                                                                                                                                                                                                                                                                                                                                                                                                                                                                                                                                                                                                                                                                                                                                                                                                                                                                                                                                                                                                                                                                                                                                                                                                                                                                                                                                                                                                                                                                                                                                                                                                                                                                                                                                                                                                                                                                                                                                                                                                                                                                                                                                                                                                                                                                                                                                                                                                                                                                                                                                                                                                                                                                                                                                                                                         | DETAIL<br>AREA                                                                                                                                                                                                                                                                                                                                                                                                                                                                                                                                                                                                                                                                                                                                                                                                                                                                                                                                                                                                                                                                                                                                                                                                                                                                                                                                                                                                                                                                                                                                                                                                                                                                                                                                                                                                                                                                                                                                                                                                                                                                                                                                                                                                                                                                                      | BUILDING<br>ELEVATION                                                                                                                                                                                                                                                                                                                                                                                                                                                                                          | BIKE STORAGE                                                                                                                                                                                                                                                                                                                                                                                                                                                                                                                   | 155 S.F.                                                                                                                      |
| ENERGY CODE: 2016 CA ENERGY CODE (TITLE 24, PART 6)<br>2017 L.A. CITY GREEN BUILDING CODE                                                                                                                                                                                                                                                                                                                                                                                                                                                                                                                                                                                                                                                                                                                                                                                                                                                                                                                                                                                                                                                                                                                                                                                                                                                                                                                                                                                                                                                                                                                                                                                                                                                                                                                                                                                                                                                                                                                                                                                                                                                                                                                                                                                                                                                                                                                                                                                                                                                                                                                                                                                                                                                                                                                                                                                                                                                                                                                                                                                                                                                                                                                                                                                                                                                                                                                                                                                                                                                                                                                                                                                                                                                                                                                                                                                                                                                                                                                                                                                                                                                                                                                                                                                                                                                                                                                                                                                                                                                                                                                                                                                                                  | ROOM<br>SYMBOL                                                                                                                                                                                                                                                                                                                                                                                                                                                                                                                                                                                                                                                                                                                                                                                                                                                                                                                                                                                                                                                                                                                                                                                                                                                                                                                                                                                                                                                                                                                                                                                                                                                                                                                                                                                                                                                                                                                                                                                                                                                                                                                                                                                                                                                                                      | 1 ST                                                                                                                                                                                                                                                                                                                                                                                                                                                                                                           | RECYCLING / TRASH                                                                                                                                                                                                                                                                                                                                                                                                                                                                                                              | 70 S.F.                                                                                                                       |
|                                                                                                                                                                                                                                                                                                                                                                                                                                                                                                                                                                                                                                                                                                                                                                                                                                                                                                                                                                                                                                                                                                                                                                                                                                                                                                                                                                                                                                                                                                                                                                                                                                                                                                                                                                                                                                                                                                                                                                                                                                                                                                                                                                                                                                                                                                                                                                                                                                                                                                                                                                                                                                                                                                                                                                                                                                                                                                                                                                                                                                                                                                                                                                                                                                                                                                                                                                                                                                                                                                                                                                                                                                                                                                                                                                                                                                                                                                                                                                                                                                                                                                                                                                                                                                                                                                                                                                                                                                                                                                                                                                                                                                                                                                            | DOOR SYMBOL                                                                                                                                                                                                                                                                                                                                                                                                                                                                                                                                                                                                                                                                                                                                                                                                                                                                                                                                                                                                                                                                                                                                                                                                                                                                                                                                                                                                                                                                                                                                                                                                                                                                                                                                                                                                                                                                                                                                                                                                                                                                                                                                                                                                                                                                                         | 1 ST                                                                                                                                                                                                                                                                                                                                                                                                                                                                                                           | GARAGE                                                                                                                                                                                                                                                                                                                                                                                                                                                                                                                         | 2,433 S.F.                                                                                                                    |
|                                                                                                                                                                                                                                                                                                                                                                                                                                                                                                                                                                                                                                                                                                                                                                                                                                                                                                                                                                                                                                                                                                                                                                                                                                                                                                                                                                                                                                                                                                                                                                                                                                                                                                                                                                                                                                                                                                                                                                                                                                                                                                                                                                                                                                                                                                                                                                                                                                                                                                                                                                                                                                                                                                                                                                                                                                                                                                                                                                                                                                                                                                                                                                                                                                                                                                                                                                                                                                                                                                                                                                                                                                                                                                                                                                                                                                                                                                                                                                                                                                                                                                                                                                                                                                                                                                                                                                                                                                                                                                                                                                                                                                                                                                            | BASEMENT<br>FF + 491.0° DATUM                                                                                                                                                                                                                                                                                                                                                                                                                                                                                                                                                                                                                                                                                                                                                                                                                                                                                                                                                                                                                                                                                                                                                                                                                                                                                                                                                                                                                                                                                                                                                                                                                                                                                                                                                                                                                                                                                                                                                                                                                                                                                                                                                                                                                                                                       | A3.1.2 4 ELEVATION<br>SYMBOLS 3 RD                                                                                                                                                                                                                                                                                                                                                                                                                                                                             | COMMON HALLWAY                                                                                                                                                                                                                                                                                                                                                                                                                                                                                                                 | 175 S.F.                                                                                                                      |
|                                                                                                                                                                                                                                                                                                                                                                                                                                                                                                                                                                                                                                                                                                                                                                                                                                                                                                                                                                                                                                                                                                                                                                                                                                                                                                                                                                                                                                                                                                                                                                                                                                                                                                                                                                                                                                                                                                                                                                                                                                                                                                                                                                                                                                                                                                                                                                                                                                                                                                                                                                                                                                                                                                                                                                                                                                                                                                                                                                                                                                                                                                                                                                                                                                                                                                                                                                                                                                                                                                                                                                                                                                                                                                                                                                                                                                                                                                                                                                                                                                                                                                                                                                                                                                                                                                                                                                                                                                                                                                                                                                                                                                                                                                            | WINDOW SYMBOL WP WORK POINT                                                                                                                                                                                                                                                                                                                                                                                                                                                                                                                                                                                                                                                                                                                                                                                                                                                                                                                                                                                                                                                                                                                                                                                                                                                                                                                                                                                                                                                                                                                                                                                                                                                                                                                                                                                                                                                                                                                                                                                                                                                                                                                                                                                                                                                                         | 4 TH                                                                                                                                                                                                                                                                                                                                                                                                                                                                                                           | COMMON HALLWAY                                                                                                                                                                                                                                                                                                                                                                                                                                                                                                                 | 175 S.F.                                                                                                                      |
|                                                                                                                                                                                                                                                                                                                                                                                                                                                                                                                                                                                                                                                                                                                                                                                                                                                                                                                                                                                                                                                                                                                                                                                                                                                                                                                                                                                                                                                                                                                                                                                                                                                                                                                                                                                                                                                                                                                                                                                                                                                                                                                                                                                                                                                                                                                                                                                                                                                                                                                                                                                                                                                                                                                                                                                                                                                                                                                                                                                                                                                                                                                                                                                                                                                                                                                                                                                                                                                                                                                                                                                                                                                                                                                                                                                                                                                                                                                                                                                                                                                                                                                                                                                                                                                                                                                                                                                                                                                                                                                                                                                                                                                                                                            |                                                                                                                                                                                                                                                                                                                                                                                                                                                                                                                                                                                                                                                                                                                                                                                                                                                                                                                                                                                                                                                                                                                                                                                                                                                                                                                                                                                                                                                                                                                                                                                                                                                                                                                                                                                                                                                                                                                                                                                                                                                                                                                                                                                                                                                                                                     | TOTAL S.F.                                                                                                                                                                                                                                                                                                                                                                                                                                                                                                     |                                                                                                                                                                                                                                                                                                                                                                                                                                                                                                                                | 3,575 S.F.                                                                                                                    |
|                                                                                                                                                                                                                                                                                                                                                                                                                                                                                                                                                                                                                                                                                                                                                                                                                                                                                                                                                                                                                                                                                                                                                                                                                                                                                                                                                                                                                                                                                                                                                                                                                                                                                                                                                                                                                                                                                                                                                                                                                                                                                                                                                                                                                                                                                                                                                                                                                                                                                                                                                                                                                                                                                                                                                                                                                                                                                                                                                                                                                                                                                                                                                                                                                                                                                                                                                                                                                                                                                                                                                                                                                                                                                                                                                                                                                                                                                                                                                                                                                                                                                                                                                                                                                                                                                                                                                                                                                                                                                                                                                                                                                                                                                                            |                                                                                                                                                                                                                                                                                                                                                                                                                                                                                                                                                                                                                                                                                                                                                                                                                                                                                                                                                                                                                                                                                                                                                                                                                                                                                                                                                                                                                                                                                                                                                                                                                                                                                                                                                                                                                                                                                                                                                                                                                                                                                                                                                                                                                                                                                                     | TOTAL BUILDING S.F.                                                                                                                                                                                                                                                                                                                                                                                                                                                                                            | 11,447 S.F. + 3,612 S.F.                                                                                                                                                                                                                                                                                                                                                                                                                                                                                                       | = 15,016 S.F.                                                                                                                 |
| Ø       Diameter or Round       CONC       Concrete       F.         Ø       Perpendicular       CONST       Construction       F.         L       Perpendicular       CONST       Construction       F.         CDNT       Continuous       FL       CONTR       Continuous       FL         (E)       Existing       CONTR       Contractor       FL         AB       Anchor Bolt       C.T.       Ceramic Tile       F.         A/C       Air Conditioning       CTR       Contresunk       F.         AC       Asphaltic Concrete       CTSK       Countersunk       F.         ACT       Acoustical        FF       ACOUS       Accoustical       FF         ALT       Alter or Alternate       DE       Deep, Depth       FF         ALUM       Aluminum       D.F.       Drinking Fountain       FI         ANOD       Anodized       DIA       Diameter       FL         APPROX       Approximate       DISP       Dispenser       FL         ARCH       Architectural       DN       Down       G       G         BLG       Blocking       DS       Downspout       G       G <td>D. Floor Drain INCL Including<br/>N Foundation INSUL Insulation<br/>E. Fire Extinguisher Cab<br/>G. Fine Extinguisher Cab<br/>G. Finish Grade JAN Janitor<br/>H.C. Fire Hose Cabinet JST Joist<br/>N Finish<br/>ASH Flashing<br/>R Floor KIT Kitchen<br/>UOR Fluorescent<br/>O.C. Face of Concrete LAM Laminate<br/>O.F. Face of Finish LAV Lavatory<br/>O.M. Face of Masonry L.F. Lineal Foot<br/>O.S. Face of Stud L.H. Left Hand<br/>PRF Fireproof LKR Locker<br/>R Full Size LT Light<br/>Frame L.R. Living Room<br/>S Full Size LT Light<br/>T G Footing<br/>JRR Furring, Furred MATL Material<br/>JT Future MAX Maximum<br/>M.B. Machine Ball<br/>A Gauge MECH Mechanical<br/>ALV Galvinized Iron MFR Manufacture<br/>A Gauge MECH Mechanical<br/>ALV Galvinized Iron MFR Manufacture<br/>J. Glass, Glazing MH Manufacture<br/>M.B. Molecture<br/>M.B. Molecture<br/>M.B. Molecture<br/>M.B. Molecture<br/>M.B. Machine Ball<br/>M. Gause MIR MIR Minimum<br/>R Grade MIR MIR Minimum<br/>R Grade MIR Minimum<br/>A Grade MIR Mirror<br/>YP Gypsum MISC Miscellaneous<br/>M.D. Masterial<br/>B. Hose Bib MTD Mounted<br/>C. Hollow Core MUL Mullion<br/>CP Handware N N North<br/>DWD Hardware N N</td> <td>O.D.Outside DiameterO.F.D.Overflow DrainOFFOfficeO.H.OverhangOVHDOverheadOPNGOpeningOPPOppositePCPieceP.D.Planter DrainPLPlateP.L.Property LinePLMGPlumbingPLAMPlastic LaminatePLASPlasterPLYWDPlywoodPRPairPTPaintP.T.D.Paper Towel DispenserPTNPatitionQ.T.Quarry TileRRiserRADRadiusR.D.Roof DrainREFRefrigeratorREINFReinforced or ReinforcingREQRequiredRESILResilientREVRevisedRFGRoofingR.H.Right HandRMRoomR.O.Rough OpeningRWDRedwoodSSouthS.C.Solid CoreSCHEDScheduleSEPSeparation, SeparateSHTSheet</td> <td>SIMSimilarWSLDGSidingW/SPECSpecificationW.H.SQSquareW/OS.S.Stainless SteelW.C.SSKService SinkWDSTDStandardWPSTDStandardWPSTLSteelWPMSTORStorageWSCTSTRUCTStructrualW.S.P.SUSPSuspendedWTSWSwitchSYMSymmetricalSYSSystemTTreadT.B.Towel BarT&amp;GTop of DrainTELTelephoneTEMPTempered, TemperatureTERTerrazzoTHKThick, ThicknessTHRTrick ThicknessTRGTop of StabT.P.D.Top of SteelTVTelevisionT.O.W.Top of WallTYPTypicalUNFUnfinishedU.O.N.Unless Otherwise NotedURUrinalVERTVerticalVESTVestibuleV.I.F.Vertify in FieldVOLVolume</td> <td>West<br/>With<br/>Water Heater<br/>Without<br/>Water Closet<br/>Wood<br/>Waterproof Membrane<br/>Wainscot<br/>Wet Standpipe<br/>Weight</td> | D. Floor Drain INCL Including<br>N Foundation INSUL Insulation<br>E. Fire Extinguisher Cab<br>G. Fine Extinguisher Cab<br>G. Finish Grade JAN Janitor<br>H.C. Fire Hose Cabinet JST Joist<br>N Finish<br>ASH Flashing<br>R Floor KIT Kitchen<br>UOR Fluorescent<br>O.C. Face of Concrete LAM Laminate<br>O.F. Face of Finish LAV Lavatory<br>O.M. Face of Masonry L.F. Lineal Foot<br>O.S. Face of Stud L.H. Left Hand<br>PRF Fireproof LKR Locker<br>R Full Size LT Light<br>Frame L.R. Living Room<br>S Full Size LT Light<br>T G Footing<br>JRR Furring, Furred MATL Material<br>JT Future MAX Maximum<br>M.B. Machine Ball<br>A Gauge MECH Mechanical<br>ALV Galvinized Iron MFR Manufacture<br>A Gauge MECH Mechanical<br>ALV Galvinized Iron MFR Manufacture<br>J. Glass, Glazing MH Manufacture<br>M.B. Molecture<br>M.B. Molecture<br>M.B. Molecture<br>M.B. Molecture<br>M.B. Machine Ball<br>M. Gause MIR MIR Minimum<br>R Grade MIR MIR Minimum<br>R Grade MIR Minimum<br>A Grade MIR Mirror<br>YP Gypsum MISC Miscellaneous<br>M.D. Masterial<br>B. Hose Bib MTD Mounted<br>C. Hollow Core MUL Mullion<br>CP Handware N N North<br>DWD Hardware N N | O.D.Outside DiameterO.F.D.Overflow DrainOFFOfficeO.H.OverhangOVHDOverheadOPNGOpeningOPPOppositePCPieceP.D.Planter DrainPLPlateP.L.Property LinePLMGPlumbingPLAMPlastic LaminatePLASPlasterPLYWDPlywoodPRPairPTPaintP.T.D.Paper Towel DispenserPTNPatitionQ.T.Quarry TileRRiserRADRadiusR.D.Roof DrainREFRefrigeratorREINFReinforced or ReinforcingREQRequiredRESILResilientREVRevisedRFGRoofingR.H.Right HandRMRoomR.O.Rough OpeningRWDRedwoodSSouthS.C.Solid CoreSCHEDScheduleSEPSeparation, SeparateSHTSheet | SIMSimilarWSLDGSidingW/SPECSpecificationW.H.SQSquareW/OS.S.Stainless SteelW.C.SSKService SinkWDSTDStandardWPSTDStandardWPSTLSteelWPMSTORStorageWSCTSTRUCTStructrualW.S.P.SUSPSuspendedWTSWSwitchSYMSymmetricalSYSSystemTTreadT.B.Towel BarT&GTop of DrainTELTelephoneTEMPTempered, TemperatureTERTerrazzoTHKThick, ThicknessTHRTrick ThicknessTRGTop of StabT.P.D.Top of SteelTVTelevisionT.O.W.Top of WallTYPTypicalUNFUnfinishedU.O.N.Unless Otherwise NotedURUrinalVERTVerticalVESTVestibuleV.I.F.Vertify in FieldVOLVolume | West<br>With<br>Water Heater<br>Without<br>Water Closet<br>Wood<br>Waterproof Membrane<br>Wainscot<br>Wet Standpipe<br>Weight |