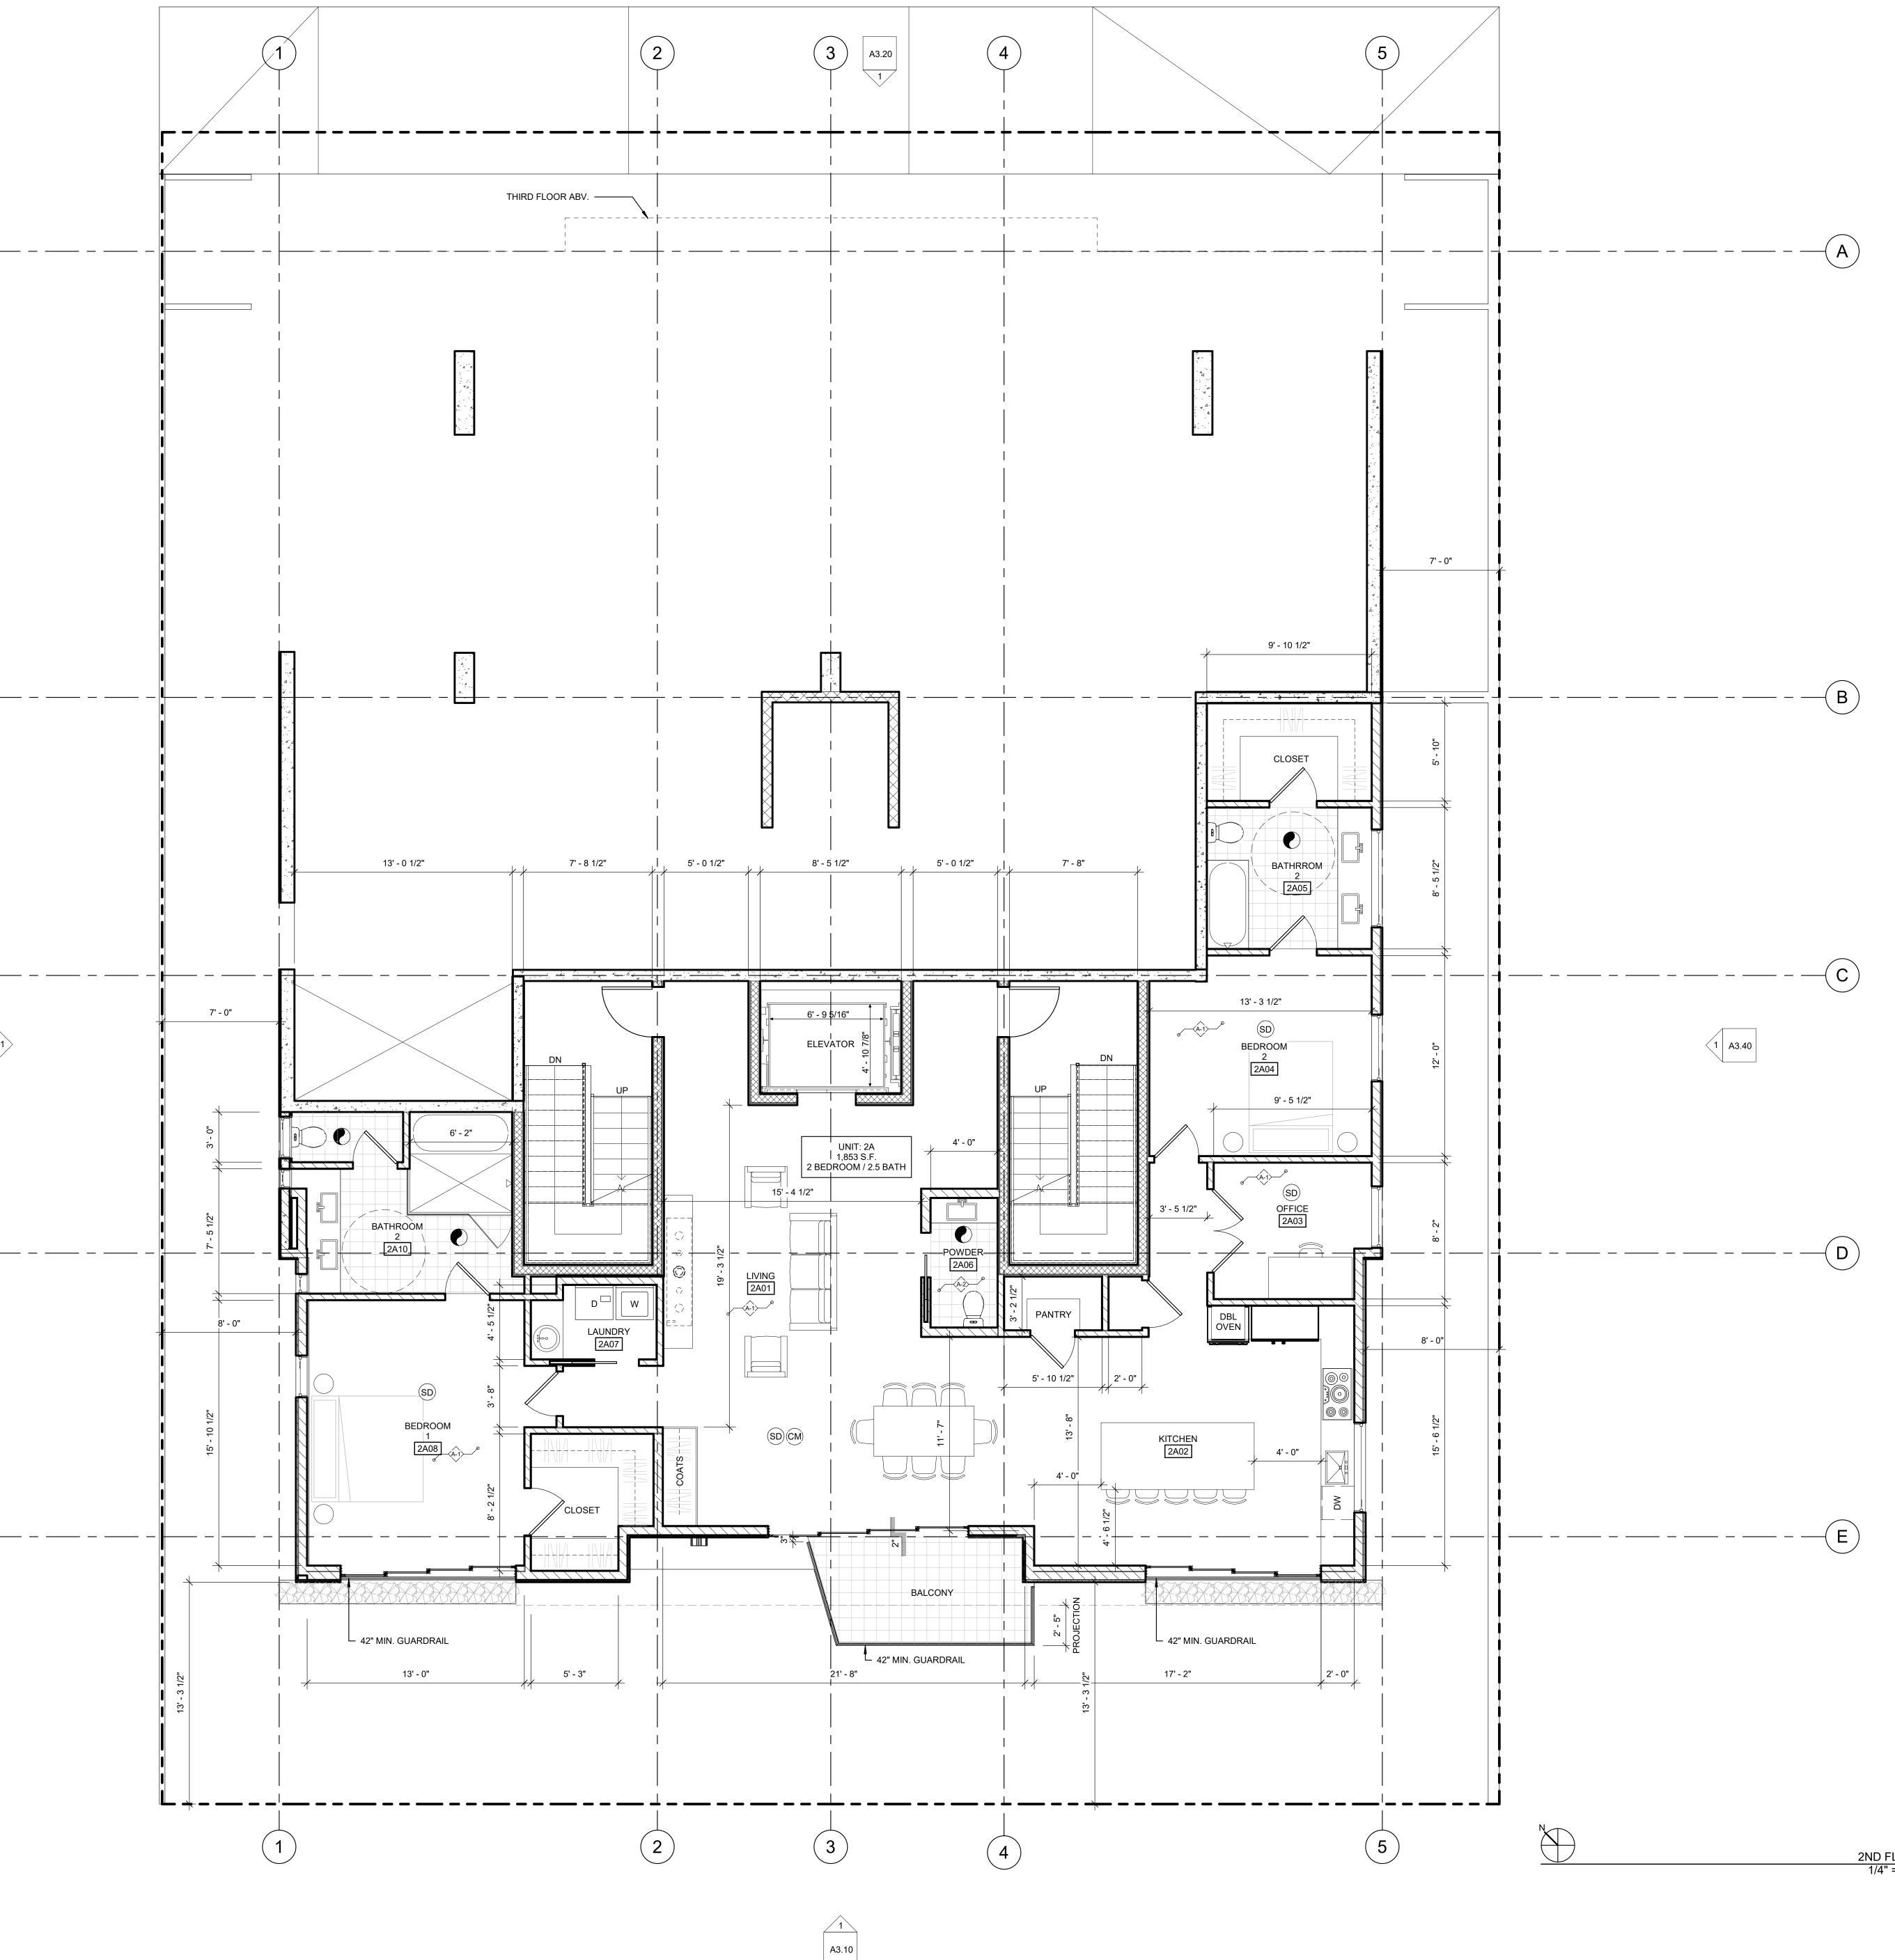

|
| (XXX)          | DOOR TAG                                |
| ×              | WALL TYPE                               |
| <u>- X'-X"</u> | ELEVATION MARK                          |
|                | PROPERTY LINE                           |
|                |                                         |

E DETECTOR ON MONOXIDE JST ERAL NOTES #2,3) OW TAG YPE ATION MARKER

 $\rightarrow - \rightarrow -$  ACCESSIBLE ROUTE

- FINISH
- A-2 CONC FLOOR PER STRC. W/ TILE FINISH
- CONC FLOOR PER STRC. W/ POLISHED CONC. FINISH (A-3)
- WOOD JOIST PER STRC. W/ WOOD <**B**-1⟩ FINISH
- WOOD JOIST PER STRC. W/ TILE FINISH <В-2>
- (R-1)
- WOOD JOIST W/ WOOD DECK PER SPEC. WOOD JOIST PER STRC. W/ METAL ROOFING PER SPEC.
- ΄ Α

( **B** 

( C )

A3.30 1

(E)-

\_\_\_\_\_





2ND FLOOR 1/4" = 1'-0"

|                     |                       | ASSEMBLY T                      | YPES        |                                                    |     | , 7' -      |
|---------------------|-----------------------|---------------------------------|-------------|----------------------------------------------------|-----|-------------|
| WAL                 | LS                    |                                 | <u>FLOC</u> | <u>PRS</u>                                         |     |             |
| $\langle 1 \rangle$ | 12" CONC.             | PER STRC.                       | (A-1)       | CONC FLOOR PER STRC. W/ WOOD<br>FINISH             |     |             |
| 2>                  | 8" CMU PE             | R STRC.                         | A-2>        |