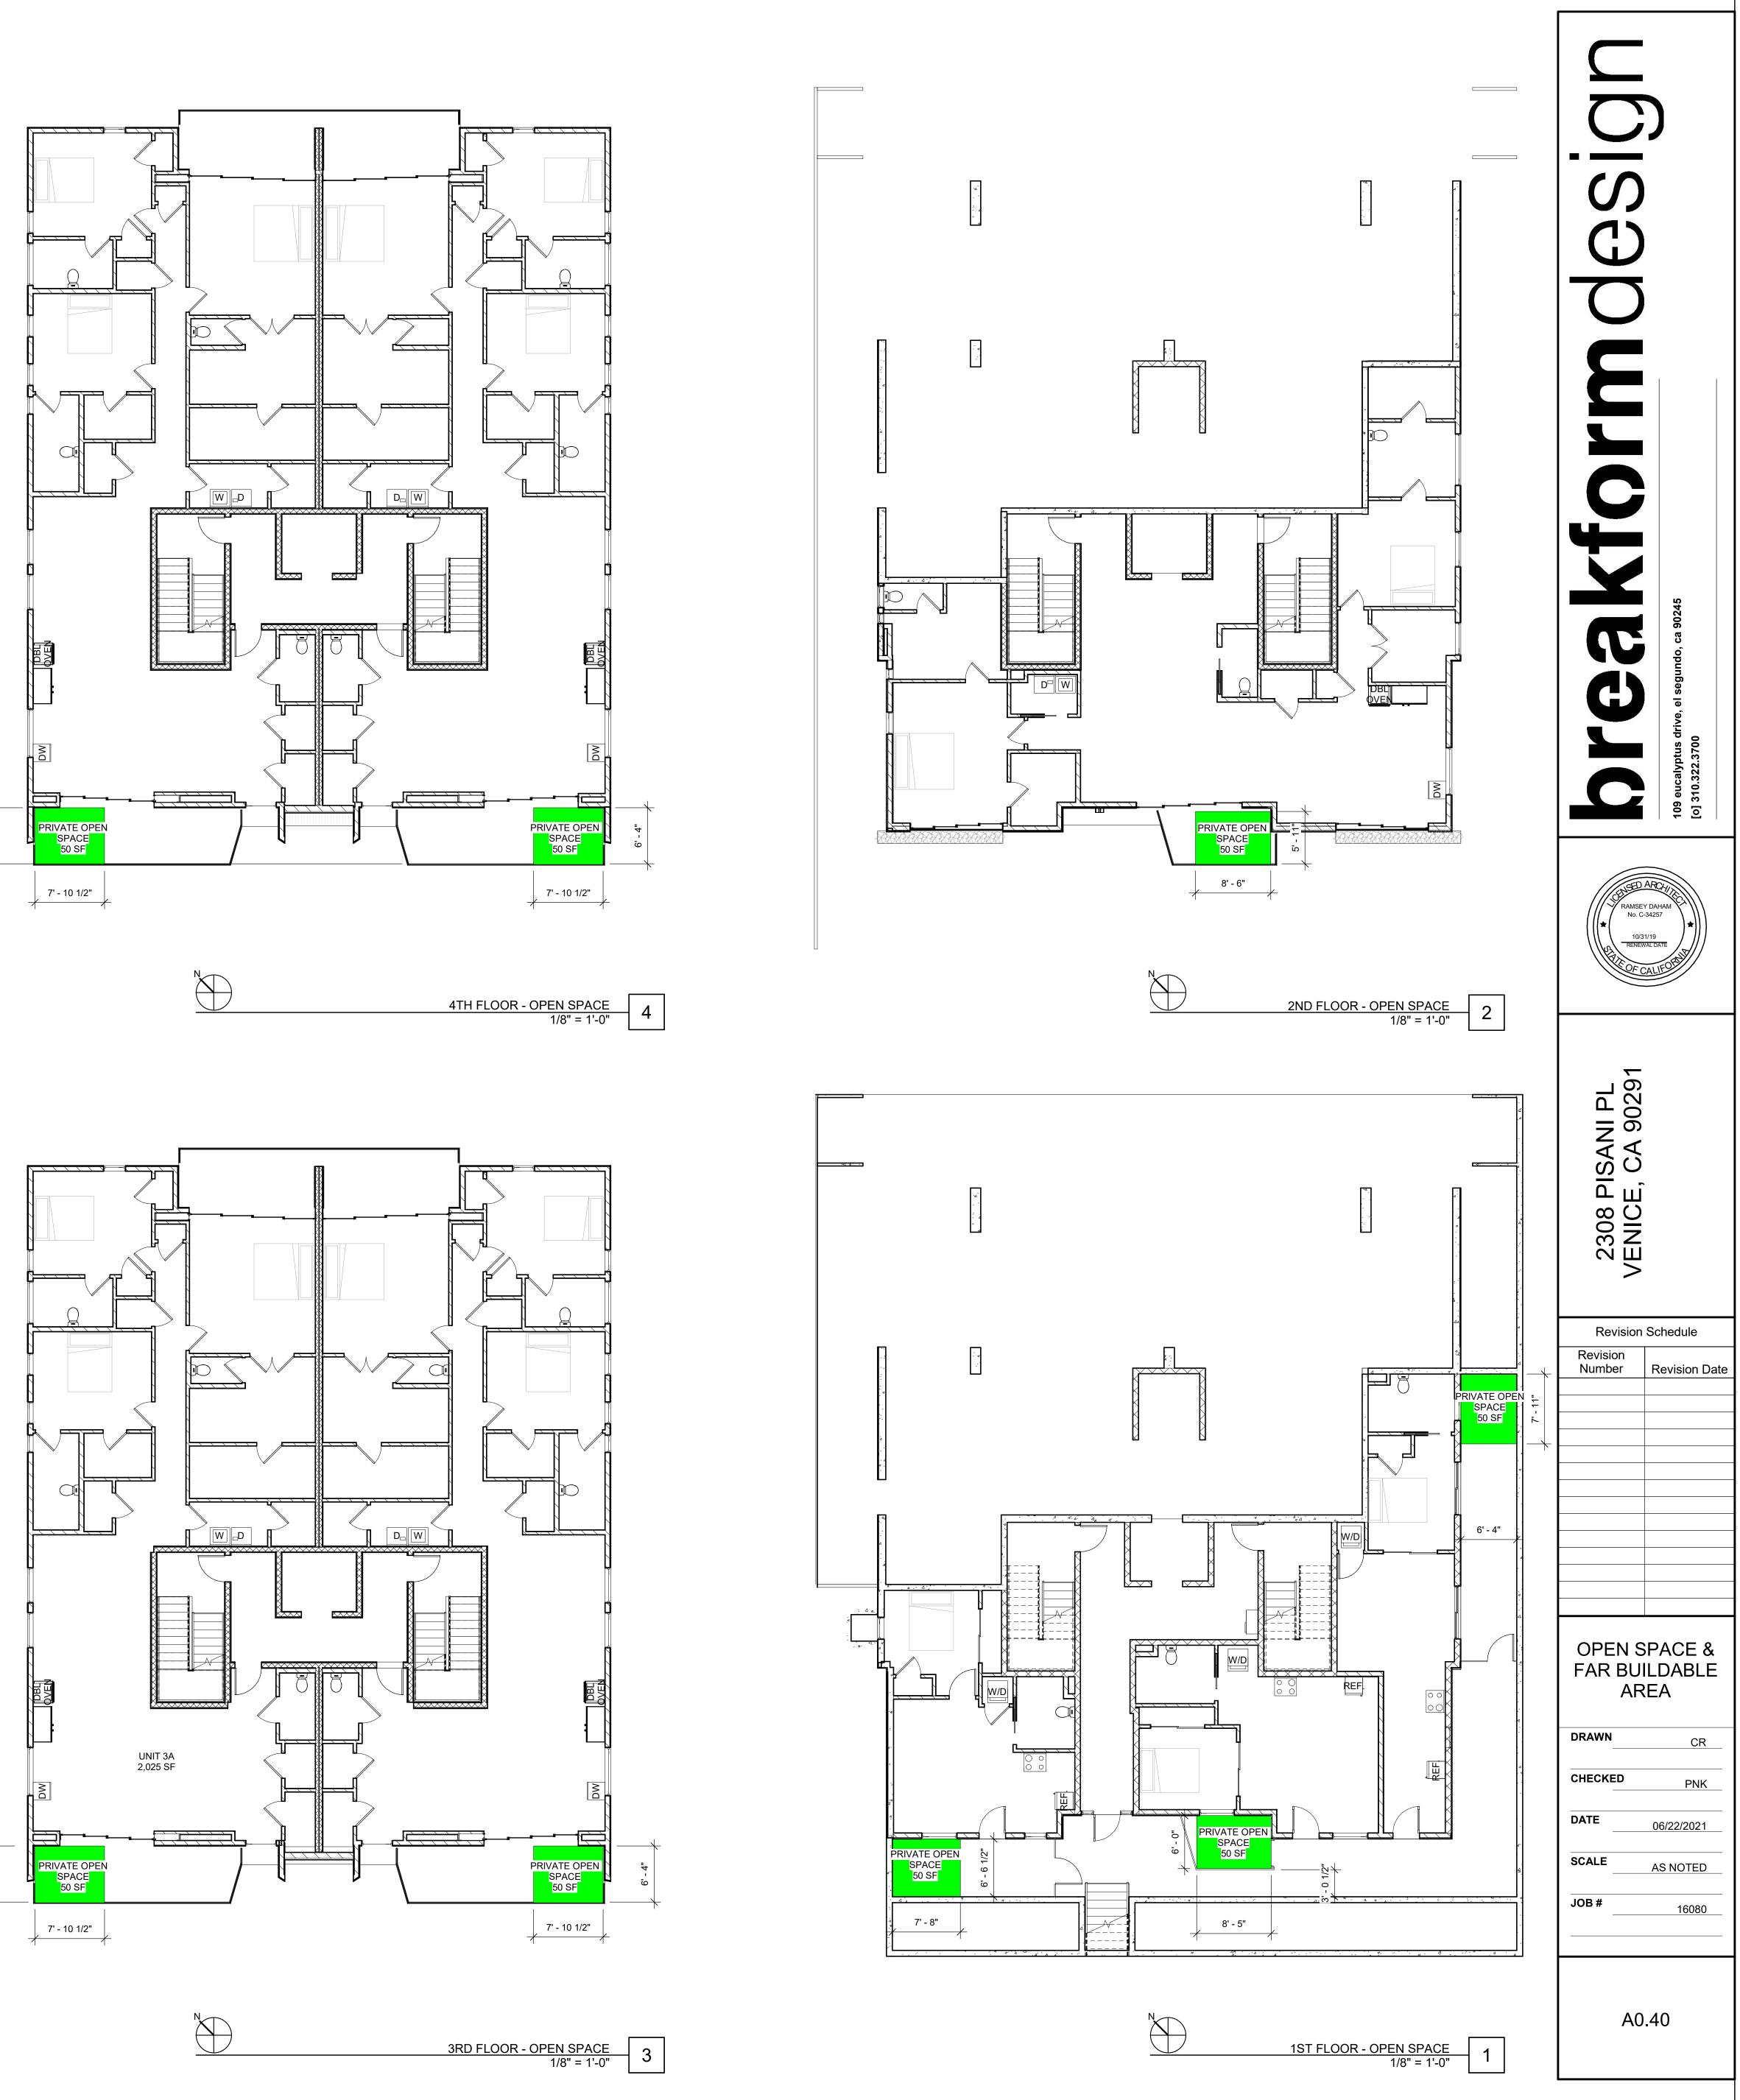

|                                                                                                                 |

LEGEND



HARDSCAPE 2



| E PROVID   | ED VS. RE                                                               |
|------------|-------------------------------------------------------------------------|
|            | REQUIRED                                                                |
| 1,415 S.F. | (3) UNITS WITH 1 BEDI<br>(1) UNITS WITH 2 BEDI<br>(4) UNITS WITH 3 BEDI |
| 200 S.F.   |                                                                         |
| 1,615 S.F. | TOTAL REQUIRED OPE                                                      |
|            | 1,415 S.F.<br>200 S.F.                                                  |







4



| RESIDENTIAL     |                   |                     | HATCH |
|-----------------|-------------------|---------------------|-------|
| DWELLING UNIT # | # OF BEDROOMS     | DWELLING UNIT S.F.  |       |
| 1A              | 1 BED / 1 BATH    | 485 S.F.            |       |
| 1B              | 1 BED / 1 BATH    | 488 S.F.            |       |
| 1C              | 1 BED / 1 BATH    | 515 S.F.            |       |
| 2A              | 2 BED / 2.5 BATH  | 1,833 S.F.          |       |
| 3A              | 3 BED / 3.5 BATH  | 2,025 S.F.          |       |
| 3B              | 3 BED / 3.5 BATH  | 2,025 S.F.          |       |
| 4A              | 3 BED / 3.5 BATH  | 2,025 S.F.          |       |
| 4B              | 3 BED / 3.5 BATH  | 2,025 S.F.          |       |
|                 |