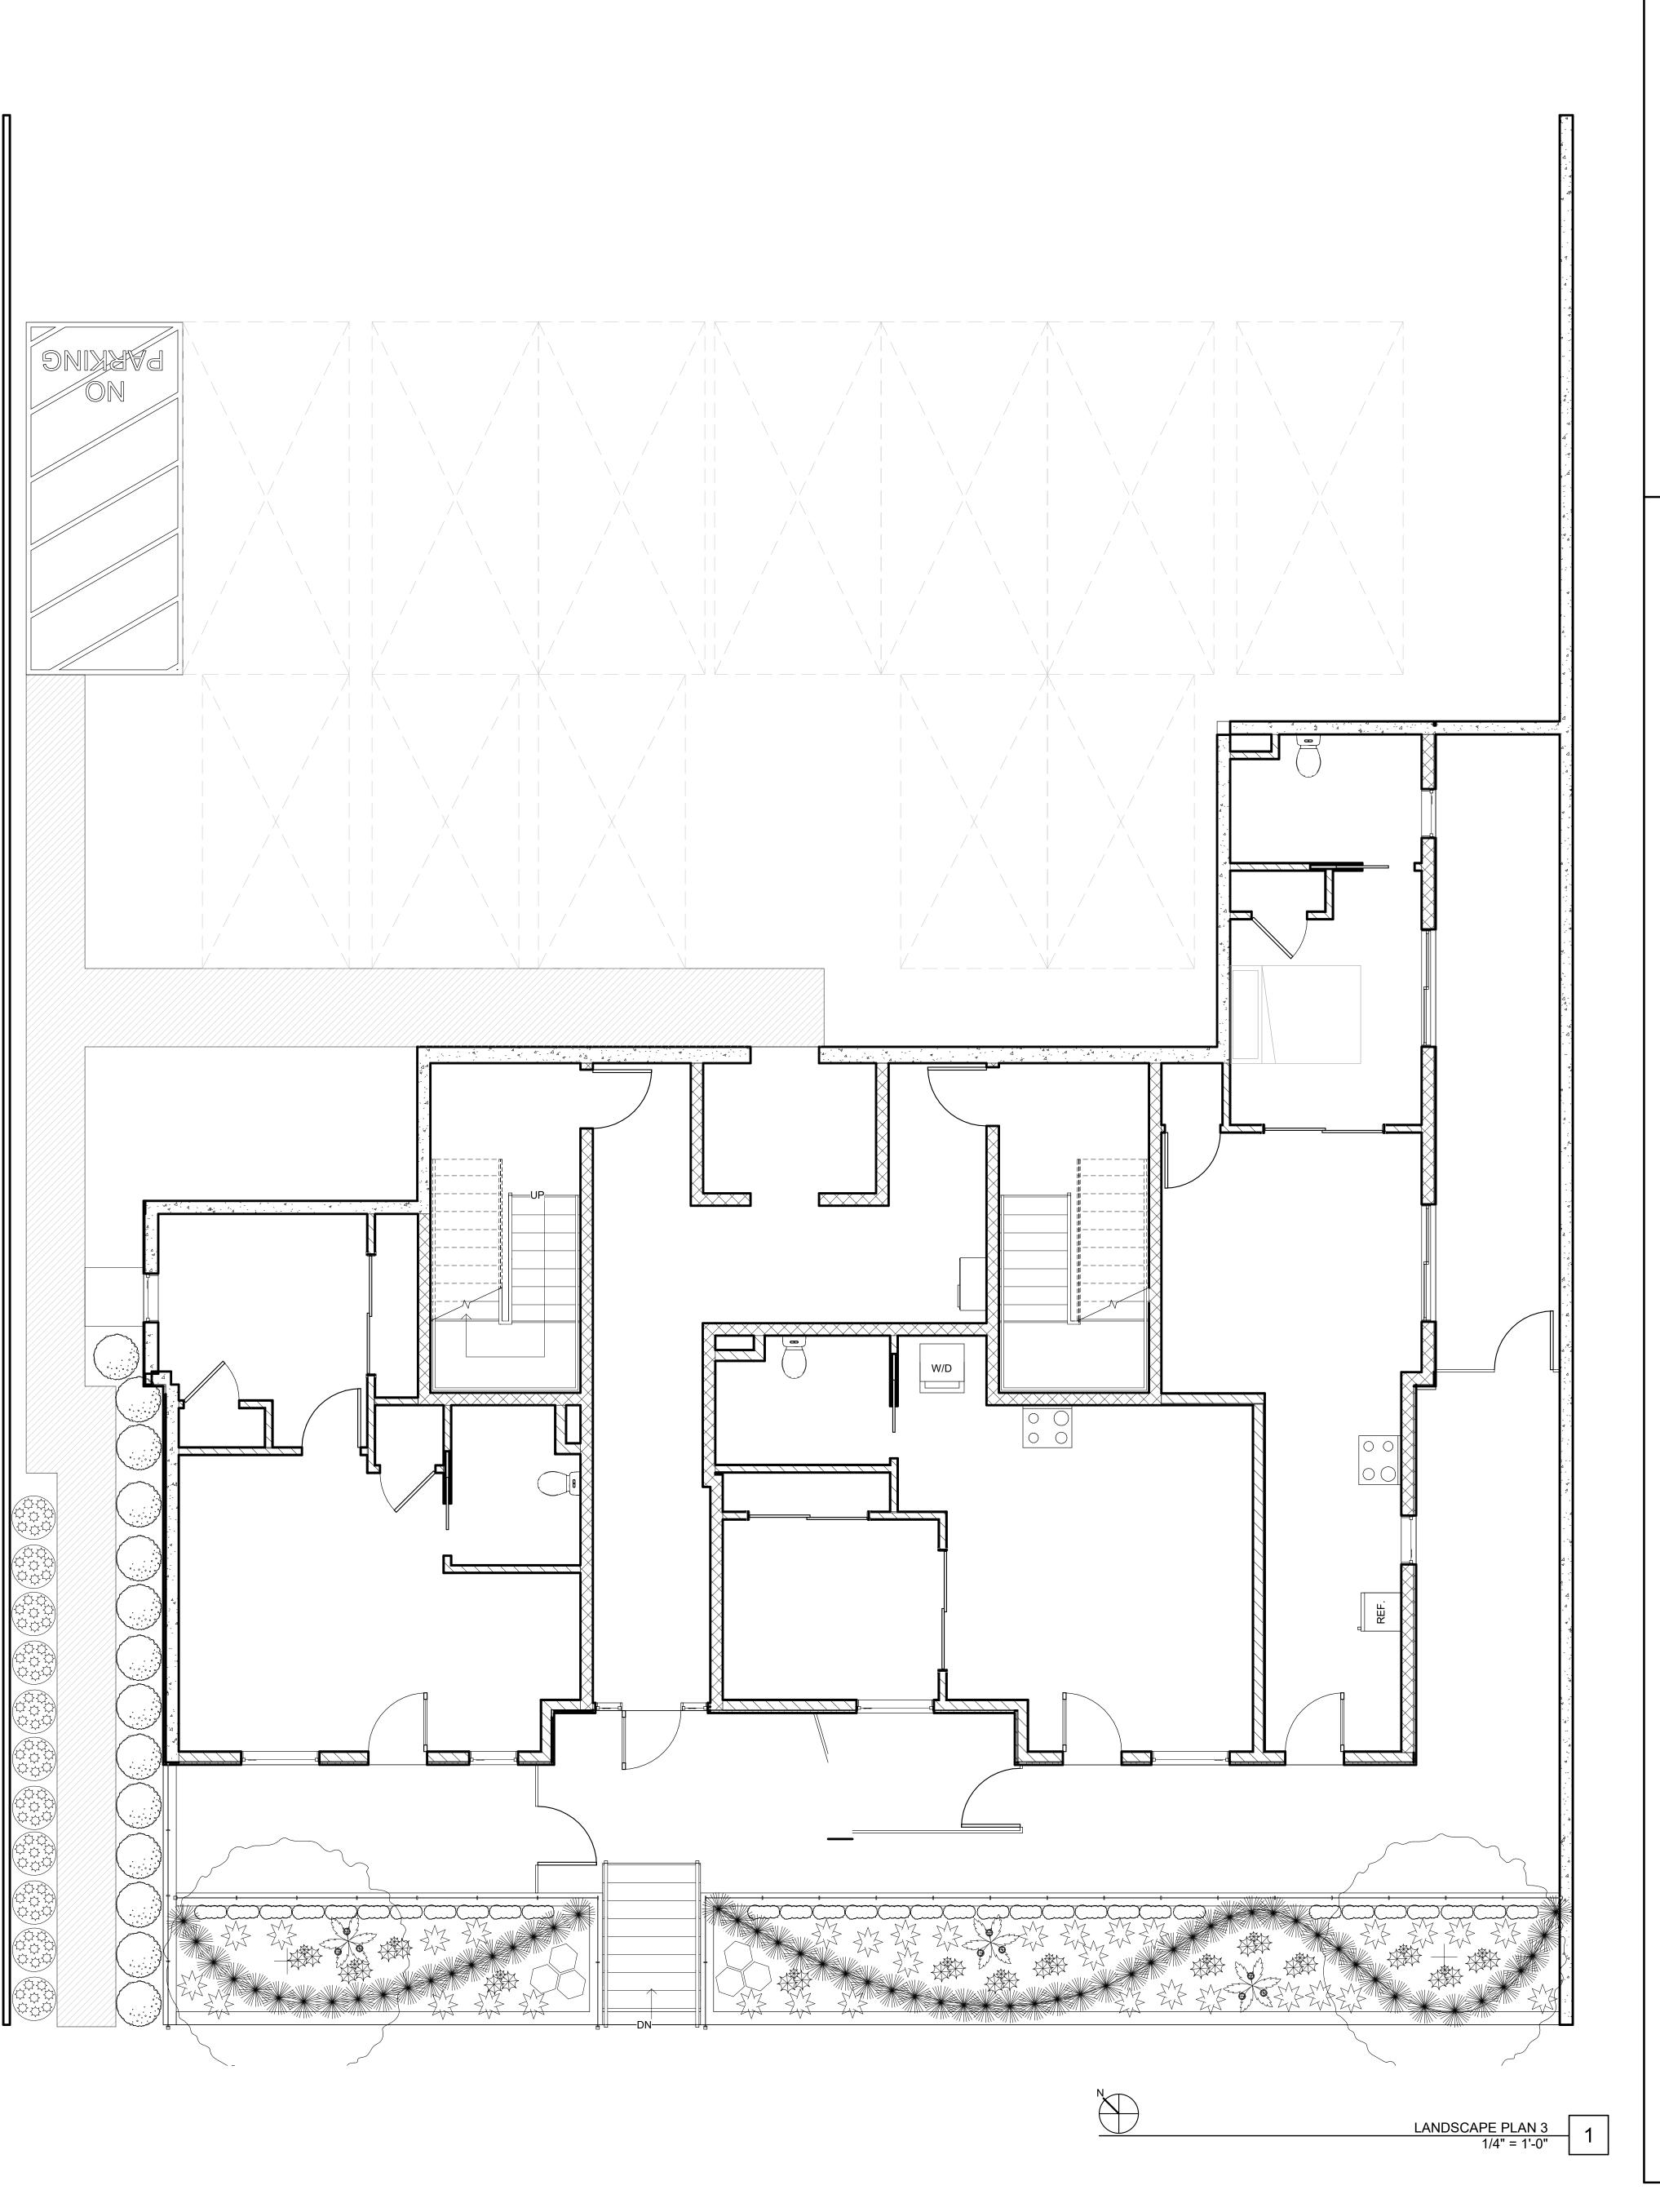

| 14     | 36" - 48" | 24" - 36"             | TRADESCANTIA PALLIDA / SPIDERWORT      | NO     | MED                    | 0.4              | 2          |
| A.A.A.A.A.A.A.A.A.A.A.A.A.A.A.A.A.A.A. | 33     | 24" - 36" | 24" - 36"             | ILEX CRENATA / BOX-LEAVED HOLLY        | NO     | MED                    | 0.4              | 2          |
|                                        | 11     | 6'- 8'    | 4'                    | HYDRANGEA PANICULATA HYBRIDS           | NO     | MED                    | 0.4              | 1          |

CAREX OSHIMENSIS CVS.





EUCOMIS PALLIDIFLORA SSP. POLE-EVANSII TRADESCANTIA PALLIDA / SPIDERWORT



HYDRANGEA PANICULATA HYBRIDS



CERCIS SILIQUASTRUM





BUXUS SEMPERVIRENS



ILEX CRENATA / BOX-LEAVED HOLLY A.





|