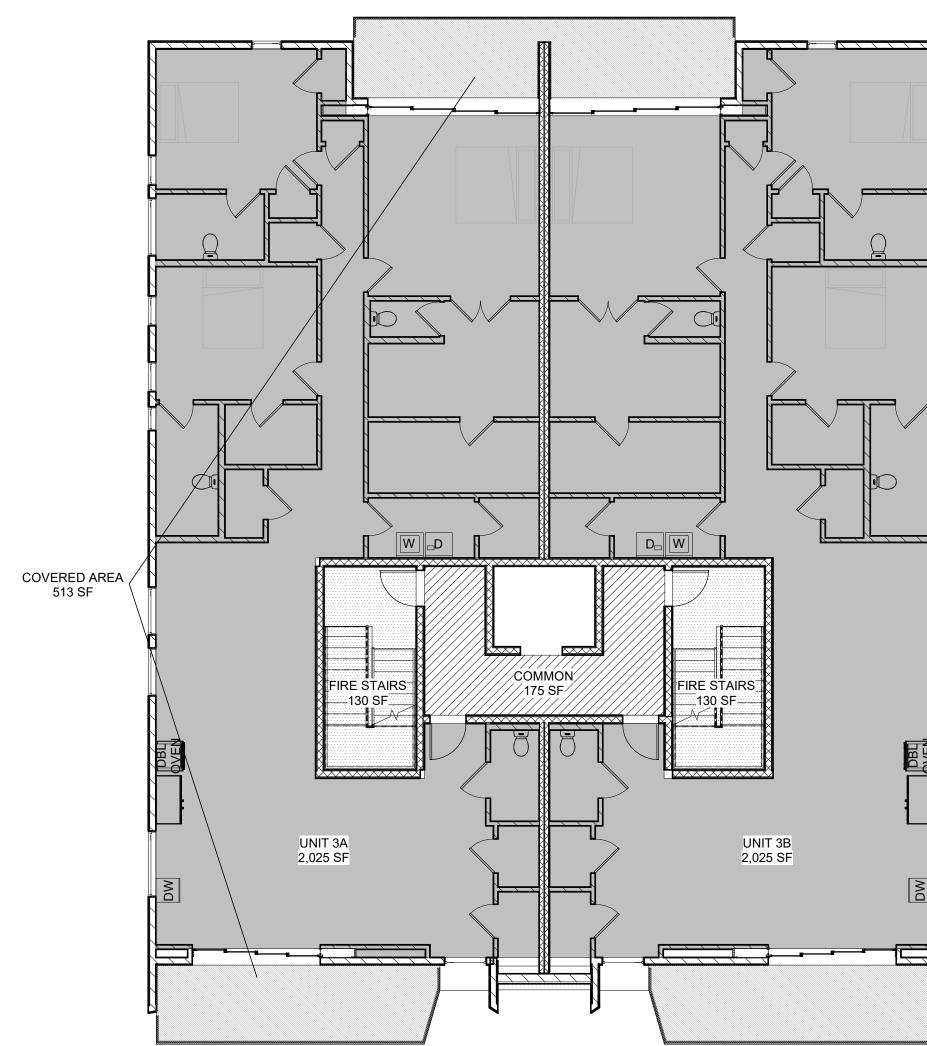

|                                                                                                                                                                                                                                                                                                                                                                                                                                                                                                                                                                                                                                                                                                                                                                                                                                                                                                                                                                                                                                                                                                                                                                                                                                                                                                                                                                                                                                                                                                                                                                                                                                                                                                                                                                                                                                                                                                                                                                                                                                                                                                                                                                                                                                                                                                                                                                                                                                                                                                                                                                                                                                                                                                                                                                                                                                                                                                                                                                                                                                                                                                                                                                                                                                                                                                                                                                                                                                                                                                                                                                                                                                                                                                                                                                                                                                                                                                                                                                                                                                                                                                                                                                                                                                                                                                                                                                                                                                                                                                                                                                                                                                                                                                            | CONTACT                                                                                                                                                                                                                                                                                                                                                                                                                                                                                                                                                                                                                                                                                                                                                                                                                                                                                                                                                                                                                                                                                                                                                                                                                                                                                                                                                                                                                                                                                                                                                                                                                                                                                                                                                                                                                                                                                                                                                                                                                                                                                                                                                                                                                                                                                             | DWELLIN                                                                                                                                                                                                                                                                                                                                                                                                                                                                                                        | IG UNIT MATRIX                                                                                                                                                                                                                                                                                                                                                                                                                                                                                                                 |                                                                                                                               |
|------------------------------------------------------------------------------------------------------------------------------------------------------------------------------------------------------------------------------------------------------------------------------------------------------------------------------------------------------------------------------------------------------------------------------------------------------------------------------------------------------------------------------------------------------------------------------------------------------------------------------------------------------------------------------------------------------------------------------------------------------------------------------------------------------------------------------------------------------------------------------------------------------------------------------------------------------------------------------------------------------------------------------------------------------------------------------------------------------------------------------------------------------------------------------------------------------------------------------------------------------------------------------------------------------------------------------------------------------------------------------------------------------------------------------------------------------------------------------------------------------------------------------------------------------------------------------------------------------------------------------------------------------------------------------------------------------------------------------------------------------------------------------------------------------------------------------------------------------------------------------------------------------------------------------------------------------------------------------------------------------------------------------------------------------------------------------------------------------------------------------------------------------------------------------------------------------------------------------------------------------------------------------------------------------------------------------------------------------------------------------------------------------------------------------------------------------------------------------------------------------------------------------------------------------------------------------------------------------------------------------------------------------------------------------------------------------------------------------------------------------------------------------------------------------------------------------------------------------------------------------------------------------------------------------------------------------------------------------------------------------------------------------------------------------------------------------------------------------------------------------------------------------------------------------------------------------------------------------------------------------------------------------------------------------------------------------------------------------------------------------------------------------------------------------------------------------------------------------------------------------------------------------------------------------------------------------------------------------------------------------------------------------------------------------------------------------------------------------------------------------------------------------------------------------------------------------------------------------------------------------------------------------------------------------------------------------------------------------------------------------------------------------------------------------------------------------------------------------------------------------------------------------------------------------------------------------------------------------------------------------------------------------------------------------------------------------------------------------------------------------------------------------------------------------------------------------------------------------------------------------------------------------------------------------------------------------------------------------------------------------------------------------------------------------------------------------------|-----------------------------------------------------------------------------------------------------------------------------------------------------------------------------------------------------------------------------------------------------------------------------------------------------------------------------------------------------------------------------------------------------------------------------------------------------------------------------------------------------------------------------------------------------------------------------------------------------------------------------------------------------------------------------------------------------------------------------------------------------------------------------------------------------------------------------------------------------------------------------------------------------------------------------------------------------------------------------------------------------------------------------------------------------------------------------------------------------------------------------------------------------------------------------------------------------------------------------------------------------------------------------------------------------------------------------------------------------------------------------------------------------------------------------------------------------------------------------------------------------------------------------------------------------------------------------------------------------------------------------------------------------------------------------------------------------------------------------------------------------------------------------------------------------------------------------------------------------------------------------------------------------------------------------------------------------------------------------------------------------------------------------------------------------------------------------------------------------------------------------------------------------------------------------------------------------------------------------------------------------------------------------------------------------|----------------------------------------------------------------------------------------------------------------------------------------------------------------------------------------------------------------------------------------------------------------------------------------------------------------------------------------------------------------------------------------------------------------------------------------------------------------------------------------------------------------|--------------------------------------------------------------------------------------------------------------------------------------------------------------------------------------------------------------------------------------------------------------------------------------------------------------------------------------------------------------------------------------------------------------------------------------------------------------------------------------------------------------------------------|-------------------------------------------------------------------------------------------------------------------------------|
| HIS STORE AND                                                                                                                                                                                                                                                                                                                                                                                                                                                                                                                                                                                                                                                                                                                                                                                                                                                                                                                                                                                                                                                                                                                                                                                                                                                                                                                                                                                                                                                                                                                                                                                                                                                                                                                                                                                                                                                                                                                                                                                                                                                                                                                                                                                                                                                                                                                                                                                                                                                                                                                                                                                                                                                                                                                                                                                                                                                                                                                                                                                                                                                                                                                                                                                                                                                                                                                                                                                                                                                                                                                                                                                                                                                                                                                                                                                                                                                                                                                                                                                                                                                                                                                                                                                                                                                                                                                                                                                                                                                                                                                                                                                                                                                          | OWNER: ARCHITECT: CIVIL                                                                                                                                                                                                                                                                                                                                                                                                                                                                                                                                                                                                                                                                                                                                                                                                                                                                                                                                                                                                                                                                                                                                                                                                                                                                                                                                                                                                                                                                                                                                                                                                                                                                                                                                                                                                                                                                                                                                                                                                                                                                                                                                                                                                                                                                             | DWELLING UNIT #                                                                                                                                                                                                                                                                                                                                                                                                                                                                                                | # OF BEDROOMS                                                                                                                                                                                                                                                                                                                                                                                                                                                                                                                  | DWELLING UNIT S.F.                                                                                                            |
|                                                                                                                                                                                                                                                                                                                                                                                                                                                                                                                                                                                                                                                                                                                                                                                                                                                                                                                                                                                                                                                                                                                                                                                                                                                                                                                                                                                                                                                                                                                                                                                                                                                                                                                                                                                                                                                                                                                                                                                                                                                                                                                                                                                                                                                                                                                                                                                                                                                                                                                                                                                                                                                                                                                                                                                                                                                                                                                                                                                                                                                                                                                                                                                                                                                                                                                                                                                                                                                                                                                                                                                                                                                                                                                                                                                                                                                                                                                                                                                                                                                                                                                                                                                                                                                                                                                                                                                                                                                                                                                                                                                                                                                                                                            | PISANI PL LP.BREAKFORM DESIGNOBAN2999 OVERLAND AVE, #130109 EUCALYPTUS DR.1453 7                                                                                                                                                                                                                                                                                                                                                                                                                                                                                                                                                                                                                                                                                                                                                                                                                                                                                                                                                                                                                                                                                                                                                                                                                                                                                                                                                                                                                                                                                                                                                                                                                                                                                                                                                                                                                                                                                                                                                                                                                                                                                                                                                                                                                    | DO & ASSOCIATES, INC. 1A<br>I4TH ST. STE. A MARKET RATE                                                                                                                                                                                                                                                                                                                                                                                                                                                        | 1 BED / 1 BATH                                                                                                                                                                                                                                                                                                                                                                                                                                                                                                                 | 485 S.F.                                                                                                                      |
|                                                                                                                                                                                                                                                                                                                                                                                                                                                                                                                                                                                                                                                                                                                                                                                                                                                                                                                                                                                                                                                                                                                                                                                                                                                                                                                                                                                                                                                                                                                                                                                                                                                                                                                                                                                                                                                                                                                                                                                                                                                                                                                                                                                                                                                                                                                                                                                                                                                                                                                                                                                                                                                                                                                                                                                                                                                                                                                                                                                                                                                                                                                                                                                                                                                                                                                                                                                                                                                                                                                                                                                                                                                                                                                                                                                                                                                                                                                                                                                                                                                                                                                                                                                                                                                                                                                                                                                                                                                                                                                                                                                                                                                                                                            | Т. 310 306 3504 Т. 310 322 3700 Т. 310                                                                                                                                                                                                                                                                                                                                                                                                                                                                                                                                                                                                                                                                                                                                                                                                                                                                                                                                                                                                                                                                                                                                                                                                                                                                                                                                                                                                                                                                                                                                                                                                                                                                                                                                                                                                                                                                                                                                                                                                                                                                                                                                                                                                                                                              | A MONICA, CA 90404<br>821 7555<br>821 7491<br>MARKET RATE                                                                                                                                                                                                                                                                                                                                                                                                                                                      | 1 BED / 1 BATH                                                                                                                                                                                                                                                                                                                                                                                                                                                                                                                 | 488 S.F.                                                                                                                      |
| HIT DED HIT DE                                                                                                                                                                                                                                                                                                                                                                                                                                                                                                                                                                                                                                                                                                                                                                                                                                                                                                                                                                                                                                                                                                                                                                                                                                                                                                                                                                                                                                                                                                                                                                                                                                                                                                                                                                                                                                                                                                                                                                                                                                                                                                                                                                                                                                                                                                                                                                                                                                                                                                                                                                             | LANDSCAPE ARCHITECT: STRUCTURAL ENGINEER:<br>BREAKFORM DESIGN JOHN LABIB & ASSOCIATES                                                                                                                                                                                                                                                                                                                                                                                                                                                                                                                                                                                                                                                                                                                                                                                                                                                                                                                                                                                                                                                                                                                                                                                                                                                                                                                                                                                                                                                                                                                                                                                                                                                                                                                                                                                                                                                                                                                                                                                                                                                                                                                                                                                                               | 1C<br>VERY LOW INCOME                                                                                                                                                                                                                                                                                                                                                                                                                                                                                          | 1 BED / 1 BATH                                                                                                                                                                                                                                                                                                                                                                                                                                                                                                                 | 515 S.F.                                                                                                                      |
|                                                                                                                                                                                                                                                                                                                                                                                                                                                                                                                                                                                                                                                                                                                                                                                                                                                                                                                                                                                                                                                                                                                                                                                                                                                                                                                                                                                                                                                                                                                                                                                                                                                                                                                                                                                                                                                                                                                                                                                                                                                                                                                                                                                                                                                                                                                                                                                                                                                                                                                                                                                                                                                                                                                                                                                                                                                                                                                                                                                                                                                                                                                                                                                                                                                                                                                                                                                                                                                                                                                                                                                                                                                                                                                                                                                                                                                                                                                                                                                                                                                                                                                                                                                                                                                                                                                                                                                                                                                                                                                                                                                                                                                                                                            | EL SEGUNDO, CA 90245 EL SEGUNDO, CA 90245 FLOR                                                                                                                                                                                                                                                                                                                                                                                                                                                                                                                                                                                                                                                                                                                                                                                                                                                                                                                                                                                                                                                                                                                                                                                                                                                                                                                                                                                                                                                                                                                                                                                                                                                                                                                                                                                                                                                                                                                                                                                                                                                                                                                                                                                                                                                      | ENGINEER: 2A<br>ES ENGINEERING MARKET RATE                                                                                                                                                                                                                                                                                                                                                                                                                                                                     | 2 BED / 2.5 BATH                                                                                                                                                                                                                                                                                                                                                                                                                                                                                                               | 1,833 S.F.                                                                                                                    |
|                                                                                                                                                                                                                                                                                                                                                                                                                                                                                                                                                                                                                                                                                                                                                                                                                                                                                                                                                                                                                                                                                                                                                                                                                                                                                                                                                                                                                                                                                                                                                                                                                                                                                                                                                                                                                                                                                                                                                                                                                                                                                                                                                                                                                                                                                                                                                                                                                                                                                                                                                                                                                                                                                                                                                                                                                                                                                                                                                                                                                                                                                                                                                                                                                                                                                                                                                                                                                                                                                                                                                                                                                                                                                                                                                                                                                                                                                                                                                                                                                                                                                                                                                                                                                                                                                                                                                                                                                                                                                                                                                                                                                                                                                                            | F. 213 239 9699 LOS A                                                                                                                                                                                                                                                                                                                                                                                                                                                                                                                                                                                                                                                                                                                                                                                                                                                                                                                                                                                                                                                                                                                                                                                                                                                                                                                                                                                                                                                                                                                                                                                                                                                                                                                                                                                                                                                                                                                                                                                                                                                                                                                                                                                                                                                                               | SPERANZA ST 3A<br>NGELES, CA 90023 MARKET RATE<br>727 6066                                                                                                                                                                                                                                                                                                                                                                                                                                                     | 3 BED / 3.5 BATH                                                                                                                                                                                                                                                                                                                                                                                                                                                                                                               | 2,025 S.F.                                                                                                                    |
| PROJECT PROJECT                                                                                                                                                                                                                                                                                                                                                                                                                                                                                                                                                                                                                                                                                                                                                                                                                                                                                                                                                                                                                                                                                                                                                                                                                                                                                                                                                                                                                                                                                                                                                                                                                                                                                                                                                                                                                                                                                                                                                                                                                                                                                                                                                                                                                                                                                                                                                                                                                                                                                                                                                                                                                                                                                                                                                                                                                                                                                                                                                                                                                                                                                                                                                                                                                                                                                                                                                                                                                                                                                                                                                                                                                                                                                                                                                                                                                                                                                                                                                                                                                                                                                                                                                                                                                                                                                                                                                                                                                                                                                                                                                                                                                                                                                            | SURVEY:SOILS ENGINEER:LAWRENCE J. SCHMAHLIRVINE GEOTECHNICAL INC.11209 HOWARD ST.145 N SIERRA MADRE BLVD SUIT 12                                                                                                                                                                                                                                                                                                                                                                                                                                                                                                                                                                                                                                                                                                                                                                                                                                                                                                                                                                                                                                                                                                                                                                                                                                                                                                                                                                                                                                                                                                                                                                                                                                                                                                                                                                                                                                                                                                                                                                                                                                                                                                                                                                                    | 3B<br>MARKET RATE                                                                                                                                                                                                                                                                                                                                                                                                                                                                                              | 3 BED / 3.5 BATH                                                                                                                                                                                                                                                                                                                                                                                                                                                                                                               | 2,025 S.F.                                                                                                                    |
|                                                                                                                                                                                                                                                                                                                                                                                                                                                                                                                                                                                                                                                                                                                                                                                                                                                                                                                                                                                                                                                                                                                                                                                                                                                                                                                                                                                                                                                                                                                                                                                                                                                                                                                                                                                                                                                                                                                                                                                                                                                                                                                                                                                                                                                                                                                                                                                                                                                                                                                                                                                                                                                                                                                                                                                                                                                                                                                                                                                                                                                                                                                                                                                                                                                                                                                                                                                                                                                                                                                                                                                                                                                                                                                                                                                                                                                                                                                                                                                                                                                                                                                                                                                                                                                                                                                                                                                                                                                                                                                                                                                                                                                                                                            | 11209 HOWARD S1.       145 N SIERRA MADRE BLVD S01 12         WHITTIER, CA 90606       PASADENA, CA 91107         T. 562 908 0570       T. 626 844 6641                                                                                                                                                                                                                                                                                                                                                                                                                                                                                                                                                                                                                                                                                                                                                                                                                                                                                                                                                                                                                                                                                                                                                                                                                                                                                                                                                                                                                                                                                                                                                                                                                                                                                                                                                                                                                                                                                                                                                                                                                                                                                                                                             | 4A<br>MARKET RATE                                                                                                                                                                                                                                                                                                                                                                                                                                                                                              | 3 BED / 3.5 BATH                                                                                                                                                                                                                                                                                                                                                                                                                                                                                                               | 2,025 S.F.                                                                                                                    |
|                                                                                                                                                                                                                                                                                                                                                                                                                                                                                                                                                                                                                                                                                                                                                                                                                                                                                                                                                                                                                                                                                                                                                                                                                                                                                                                                                                                                                                                                                                                                                                                                                                                                                                                                                                                                                                                                                                                                                                                                                                                                                                                                                                                                                                                                                                                                                                                                                                                                                                                                                                                                                                                                                                                                                                                                                                                                                                                                                                                                                                                                                                                                                                                                                                                                                                                                                                                                                                                                                                                                                                                                                                                                                                                                                                                                                                                                                                                                                                                                                                                                                                                                                                                                                                                                                                                                                                                                                                                                                                                                                                                                                                                                                                            | F. 323 773 1675 F. 626 604 0394                                                                                                                                                                                                                                                                                                                                                                                                                                                                                                                                                                                                                                                                                                                                                                                                                                                                                                                                                                                                                                                                                                                                                                                                                                                                                                                                                                                                                                                                                                                                                                                                                                                                                                                                                                                                                                                                                                                                                                                                                                                                                                                                                                                                                                                                     | 4B<br>MARKET RATE                                                                                                                                                                                                                                                                                                                                                                                                                                                                                              | 3 BED / 3.5 BATH                                                                                                                                                                                                                                                                                                                                                                                                                                                                                                               | 2,025 S.F.                                                                                                                    |
| CODE                                                                                                                                                                                                                                                                                                                                                                                                                                                                                                                                                                                                                                                                                                                                                                                                                                                                                                                                                                                                                                                                                                                                                                                                                                                                                                                                                                                                                                                                                                                                                                                                                                                                                                                                                                                                                                                                                                                                                                                                                                                                                                                                                                                                                                                                                                                                                                                                                                                                                                                                                                                                                                                                                                                                                                                                                                                                                                                                                                                                                                                                                                                                                                                                                                                                                                                                                                                                                                                                                                                                                                                                                                                                                                                                                                                                                                                                                                                                                                                                                                                                                                                                                                                                                                                                                                                                                                                                                                                                                                                                                                                                                                                                                                       | SYMBOLS                                                                                                                                                                                                                                                                                                                                                                                                                                                                                                                                                                                                                                                                                                                                                                                                                                                                                                                                                                                                                                                                                                                                                                                                                                                                                                                                                                                                                                                                                                                                                                                                                                                                                                                                                                                                                                                                                                                                                                                                                                                                                                                                                                                                                                                                                             | TOTAL DWELLING UNIT S.F.                                                                                                                                                                                                                                                                                                                                                                                                                                                                                       |                                                                                                                                                                                                                                                                                                                                                                                                                                                                                                                                | 11,421 S.F.                                                                                                                   |
| BUILDING CODE: 2017 LABC, (TITLE 24, PART 2.5)                                                                                                                                                                                                                                                                                                                                                                                                                                                                                                                                                                                                                                                                                                                                                                                                                                                                                                                                                                                                                                                                                                                                                                                                                                                                                                                                                                                                                                                                                                                                                                                                                                                                                                                                                                                                                                                                                                                                                                                                                                                                                                                                                                                                                                                                                                                                                                                                                                                                                                                                                                                                                                                                                                                                                                                                                                                                                                                                                                                                                                                                                                                                                                                                                                                                                                                                                                                                                                                                                                                                                                                                                                                                                                                                                                                                                                                                                                                                                                                                                                                                                                                                                                                                                                                                                                                                                                                                                                                                                                                                                                                                                                                             | Матсні                                                                                                                                                                                                                                                                                                                                                                                                                                                                                                                                                                                                                                                                                                                                                                                                                                                                                                                                                                                                                                                                                                                                                                                                                                                                                                                                                                                                                                                                                                                                                                                                                                                                                                                                                                                                                                                                                                                                                                                                                                                                                                                                                                                                                                                                                              |                                                                                                                                                                                                                                                                                                                                                                                                                                                                                                                | GMATRIX                                                                                                                                                                                                                                                                                                                                                                                                                                                                                                                        |                                                                                                                               |
| BASED ON THE 2009 IRC (INCLUDES ACCESSIBILITY)         STRUCTURAL:         2017 LABC, VOL 2 (TITLE 24, PART 2, VOL 2)                                                                                                                                                                                                                                                                                                                                                                                                                                                                                                                                                                                                                                                                                                                                                                                                                                                                                                                                                                                                                                                                                                                                                                                                                                                                                                                                                                                                                                                                                                                                                                                                                                                                                                                                                                                                                                                                                                                                                                                                                                                                                                                                                                                                                                                                                                                                                                                                                                                                                                                                                                                                                                                                                                                                                                                                                                                                                                                                                                                                                                                                                                                                                                                                                                                                                                                                                                                                                                                                                                                                                                                                                                                                                                                                                                                                                                                                                                                                                                                                                                                                                                                                                                                                                                                                                                                                                                                                                                                                                                                                                                                      | AC                                                                                                                                                                                                                                                                                                                                                                                                                                                                                                                                                                                                                                                                                                                                                                                                                                                                                                                                                                                                                                                                                                                                                                                                                                                                                                                                                                                                                                                                                                                                                                                                                                                                                                                                                                                                                                                                                                                                                                                                                                                                                                                                                                                                                                                                                                  | CENTER LINE FLOOR                                                                                                                                                                                                                                                                                                                                                                                                                                                                                              | ROOM                                                                                                                                                                                                                                                                                                                                                                                                                                                                                                                           | AREA                                                                                                                          |
| BASED ON THE 2009 IBC WITH ASCE7-05         MECHANICAL CODE:       2016 CA MECHANICAL CODE, (TITLE 24, PART 4)                                                                                                                                                                                                                                                                                                                                                                                                                                                                                                                                                                                                                                                                                                                                                                                                                                                                                                                                                                                                                                                                                                                                                                                                                                                                                                                                                                                                                                                                                                                                                                                                                                                                                                                                                                                                                                                                                                                                                                                                                                                                                                                                                                                                                                                                                                                                                                                                                                                                                                                                                                                                                                                                                                                                                                                                                                                                                                                                                                                                                                                                                                                                                                                                                                                                                                                                                                                                                                                                                                                                                                                                                                                                                                                                                                                                                                                                                                                                                                                                                                                                                                                                                                                                                                                                                                                                                                                                                                                                                                                                                                                             | BUILDING WALL<br>SECTION SECTION                                                                                                                                                                                                                                                                                                                                                                                                                                                                                                                                                                                                                                                                                                                                                                                                                                                                                                                                                                                                                                                                                                                                                                                                                                                                                                                                                                                                                                                                                                                                                                                                                                                                                                                                                                                                                                                                                                                                                                                                                                                                                                                                                                                                                                                                    | GRIDLINE PROJECTION 1 ST ABOVE/BELOW                                                                                                                                                                                                                                                                                                                                                                                                                                                                           | LOBBY                                                                                                                                                                                                                                                                                                                                                                                                                                                                                                                          | 307 S.F.                                                                                                                      |
| BASED ON THE 2009 UNIFORM PLUMBING CODE<br>PLUMBING CODE: 2016 CA PLUMBING CODE (TITLE 24, PART 5)                                                                                                                                                                                                                                                                                                                                                                                                                                                                                                                                                                                                                                                                                                                                                                                                                                                                                                                                                                                                                                                                                                                                                                                                                                                                                                                                                                                                                                                                                                                                                                                                                                                                                                                                                                                                                                                                                                                                                                                                                                                                                                                                                                                                                                                                                                                                                                                                                                                                                                                                                                                                                                                                                                                                                                                                                                                                                                                                                                                                                                                                                                                                                                                                                                                                                                                                                                                                                                                                                                                                                                                                                                                                                                                                                                                                                                                                                                                                                                                                                                                                                                                                                                                                                                                                                                                                                                                                                                                                                                                                                                                                         | INDICATES A JOG<br>IN THE BUILDING SECTION                                                                                                                                                                                                                                                                                                                                                                                                                                                                                                                                                                                                                                                                                                                                                                                                                                                                                                                                                                                                                                                                                                                                                                                                                                                                                                                                                                                                                                                                                                                                                                                                                                                                                                                                                                                                                                                                                                                                                                                                                                                                                                                                                                                                                                                          | BREAK LINE 1 ST                                                                                                                                                                                                                                                                                                                                                                                                                                                                                                | STAIR A-1                                                                                                                                                                                                                                                                                                                                                                                                                                                                                                                      | 130 S.F.                                                                                                                      |
| BASED ON THE 2009 UNIFORM PLUMBING CODE                                                                                                                                                                                                                                                                                                                                                                                                                                                                                                                                                                                                                                                                                                                                                                                                                                                                                                                                                                                                                                                                                                                                                                                                                                                                                                                                                                                                                                                                                                                                                                                                                                                                                                                                                                                                                                                                                                                                                                                                                                                                                                                                                                                                                                                                                                                                                                                                                                                                                                                                                                                                                                                                                                                                                                                                                                                                                                                                                                                                                                                                                                                                                                                                                                                                                                                                                                                                                                                                                                                                                                                                                                                                                                                                                                                                                                                                                                                                                                                                                                                                                                                                                                                                                                                                                                                                                                                                                                                                                                                                                                                                                                                                    | (0,0,0) COORDINATE<br>PROJECT GRID                                                                                                                                                                                                                                                                                                                                                                                                                                                                                                                                                                                                                                                                                                                                                                                                                                                                                                                                                                                                                                                                                                                                                                                                                                                                                                                                                                                                                                                                                                                                                                                                                                                                                                                                                                                                                                                                                                                                                                                                                                                                                                                                                                                                                                                                  | REVISION SYMBOL 1 ST                                                                                                                                                                                                                                                                                                                                                                                                                                                                                           | STAIR A-2                                                                                                                                                                                                                                                                                                                                                                                                                                                                                                                      | 130 S.F.                                                                                                                      |
| ELECTRICAL CODE:       2016 CA ELECTRICAL CODE (TITLE 24, PART 3)         BASED ON THE 2008 NATIONAL ELECTRIC CODE                                                                                                                                                                                                                                                                                                                                                                                                                                                                                                                                                                                                                                                                                                                                                                                                                                                                                                                                                                                                                                                                                                                                                                                                                                                                                                                                                                                                                                                                                                                                                                                                                                                                                                                                                                                                                                                                                                                                                                                                                                                                                                                                                                                                                                                                                                                                                                                                                                                                                                                                                                                                                                                                                                                                                                                                                                                                                                                                                                                                                                                                                                                                                                                                                                                                                                                                                                                                                                                                                                                                                                                                                                                                                                                                                                                                                                                                                                                                                                                                                                                                                                                                                                                                                                                                                                                                                                                                                                                                                                                                                                                         | DETAIL<br>AREA                                                                                                                                                                                                                                                                                                                                                                                                                                                                                                                                                                                                                                                                                                                                                                                                                                                                                                                                                                                                                                                                                                                                                                                                                                                                                                                                                                                                                                                                                                                                                                                                                                                                                                                                                                                                                                                                                                                                                                                                                                                                                                                                                                                                                                                                                      | BUILDING<br>ELEVATION                                                                                                                                                                                                                                                                                                                                                                                                                                                                                          | BIKE STORAGE                                                                                                                                                                                                                                                                                                                                                                                                                                                                                                                   | 155 S.F.                                                                                                                      |
| ENERGY CODE: 2016 CA ENERGY CODE (TITLE 24, PART 6)<br>2017 L.A. CITY GREEN BUILDING CODE                                                                                                                                                                                                                                                                                                                                                                                                                                                                                                                                                                                                                                                                                                                                                                                                                                                                                                                                                                                                                                                                                                                                                                                                                                                                                                                                                                                                                                                                                                                                                                                                                                                                                                                                                                                                                                                                                                                                                                                                                                                                                                                                                                                                                                                                                                                                                                                                                                                                                                                                                                                                                                                                                                                                                                                                                                                                                                                                                                                                                                                                                                                                                                                                                                                                                                                                                                                                                                                                                                                                                                                                                                                                                                                                                                                                                                                                                                                                                                                                                                                                                                                                                                                                                                                                                                                                                                                                                                                                                                                                                                                                                  | ROOM<br>SYMBOL                                                                                                                                                                                                                                                                                                                                                                                                                                                                                                                                                                                                                                                                                                                                                                                                                                                                                                                                                                                                                                                                                                                                                                                                                                                                                                                                                                                                                                                                                                                                                                                                                                                                                                                                                                                                                                                                                                                                                                                                                                                                                                                                                                                                                                                                                      | 1 ST                                                                                                                                                                                                                                                                                                                                                                                                                                                                                                           | RECYCLING / TRASH                                                                                                                                                                                                                                                                                                                                                                                                                                                                                                              | 70 S.F.                                                                                                                       |
|                                                                                                                                                                                                                                                                                                                                                                                                                                                                                                                                                                                                                                                                                                                                                                                                                                                                                                                                                                                                                                                                                                                                                                                                                                                                                                                                                                                                                                                                                                                                                                                                                                                                                                                                                                                                                                                                                                                                                                                                                                                                                                                                                                                                                                                                                                                                                                                                                                                                                                                                                                                                                                                                                                                                                                                                                                                                                                                                                                                                                                                                                                                                                                                                                                                                                                                                                                                                                                                                                                                                                                                                                                                                                                                                                                                                                                                                                                                                                                                                                                                                                                                                                                                                                                                                                                                                                                                                                                                                                                                                                                                                                                                                                                            | DOOR SYMBOL                                                                                                                                                                                                                                                                                                                                                                                                                                                                                                                                                                                                                                                                                                                                                                                                                                                                                                                                                                                                                                                                                                                                                                                                                                                                                                                                                                                                                                                                                                                                                                                                                                                                                                                                                                                                                                                                                                                                                                                                                                                                                                                                                                                                                                                                                         | 1 ST                                                                                                                                                                                                                                                                                                                                                                                                                                                                                                           | GARAGE                                                                                                                                                                                                                                                                                                                                                                                                                                                                                                                         | 2,433 S.F.                                                                                                                    |
|                                                                                                                                                                                                                                                                                                                                                                                                                                                                                                                                                                                                                                                                                                                                                                                                                                                                                                                                                                                                                                                                                                                                                                                                                                                                                                                                                                                                                                                                                                                                                                                                                                                                                                                                                                                                                                                                                                                                                                                                                                                                                                                                                                                                                                                                                                                                                                                                                                                                                                                                                                                                                                                                                                                                                                                                                                                                                                                                                                                                                                                                                                                                                                                                                                                                                                                                                                                                                                                                                                                                                                                                                                                                                                                                                                                                                                                                                                                                                                                                                                                                                                                                                                                                                                                                                                                                                                                                                                                                                                                                                                                                                                                                                                            | BASEMENT<br>FF + 491.0° DATUM                                                                                                                                                                                                                                                                                                                                                                                                                                                                                                                                                                                                                                                                                                                                                                                                                                                                                                                                                                                                                                                                                                                                                                                                                                                                                                                                                                                                                                                                                                                                                                                                                                                                                                                                                                                                                                                                                                                                                                                                                                                                                                                                                                                                                                                                       | A3.1.2 4 ELEVATION<br>SYMBOLS 3 RD                                                                                                                                                                                                                                                                                                                                                                                                                                                                             | COMMON HALLWAY                                                                                                                                                                                                                                                                                                                                                                                                                                                                                                                 | 175 S.F.                                                                                                                      |
|                                                                                                                                                                                                                                                                                                                                                                                                                                                                                                                                                                                                                                                                                                                                                                                                                                                                                                                                                                                                                                                                                                                                                                                                                                                                                                                                                                                                                                                                                                                                                                                                                                                                                                                                                                                                                                                                                                                                                                                                                                                                                                                                                                                                                                                                                                                                                                                                                                                                                                                                                                                                                                                                                                                                                                                                                                                                                                                                                                                                                                                                                                                                                                                                                                                                                                                                                                                                                                                                                                                                                                                                                                                                                                                                                                                                                                                                                                                                                                                                                                                                                                                                                                                                                                                                                                                                                                                                                                                                                                                                                                                                                                                                                                            | WINDOW SYMBOL WP WORK POINT                                                                                                                                                                                                                                                                                                                                                                                                                                                                                                                                                                                                                                                                                                                                                                                                                                                                                                                                                                                                                                                                                                                                                                                                                                                                                                                                                                                                                                                                                                                                                                                                                                                                                                                                                                                                                                                                                                                                                                                                                                                                                                                                                                                                                                                                         | 4 TH                                                                                                                                                                                                                                                                                                                                                                                                                                                                                                           | COMMON HALLWAY                                                                                                                                                                                                                                                                                                                                                                                                                                                                                                                 | 175 S.F.                                                                                                                      |
|                                                                                                                                                                                                                                                                                                                                                                                                                                                                                                                                                                                                                                                                                                                                                                                                                                                                                                                                                                                                                                                                                                                                                                                                                                                                                                                                                                                                                                                                                                                                                                                                                                                                                                                                                                                                                                                                                                                                                                                                                                                                                                                                                                                                                                                                                                                                                                                                                                                                                                                                                                                                                                                                                                                                                                                                                                                                                                                                                                                                                                                                                                                                                                                                                                                                                                                                                                                                                                                                                                                                                                                                                                                                                                                                                                                                                                                                                                                                                                                                                                                                                                                                                                                                                                                                                                                                                                                                                                                                                                                                                                                                                                                                                                            |                                                                                                                                                                                                                                                                                                                                                                                                                                                                                                                                                                                                                                                                                                                                                                                                                                                                                                                                                                                                                                                                                                                                                                                                                                                                                                                                                                                                                                                                                                                                                                                                                                                                                                                                                                                                                                                                                                                                                                                                                                                                                                                                                                                                                                                                                                     | TOTAL S.F.                                                                                                                                                                                                                                                                                                                                                                                                                                                                                                     |                                                                                                                                                                                                                                                                                                                                                                                                                                                                                                                                | 3,575 S.F.                                                                                                                    |
|                                                                                                                                                                                                                                                                                                                                                                                                                                                                                                                                                                                                                                                                                                                                                                                                                                                                                                                                                                                                                                                                                                                                                                                                                                                                                                                                                                                                                                                                                                                                                                                                                                                                                                                                                                                                                                                                                                                                                                                                                                                                                                                                                                                                                                                                                                                                                                                                                                                                                                                                                                                                                                                                                                                                                                                                                                                                                                                                                                                                                                                                                                                                                                                                                                                                                                                                                                                                                                                                                                                                                                                                                                                                                                                                                                                                                                                                                                                                                                                                                                                                                                                                                                                                                                                                                                                                                                                                                                                                                                                                                                                                                                                                                                            |                                                                                                                                                                                                                                                                                                                                                                                                                                                                                                                                                                                                                                                                                                                                                                                                                                                                                                                                                                                                                                                                                                                                                                                                                                                                                                                                                                                                                                                                                                                                                                                                                                                                                                                                                                                                                                                                                                                                                                                                                                                                                                                                                                                                                                                                                                     | TOTAL BUILDING S.F.                                                                                                                                                                                                                                                                                                                                                                                                                                                                                            | 11,447 S.F. + 3,612 S.F.                                                                                                                                                                                                                                                                                                                                                                                                                                                                                                       | = 15,016 S.F.                                                                                                                 |
| Ø       Diameter or Round       CONC       Concrete       F.         Ø       Perpendicular       CONST       Construction       F.         L       Perpendicular       CONST       Construction       F.         CDNT       Continuous       FL       CONTR       Continuous       FL         (E)       Existing       CONTR       Contractor       FL         AB       Anchor Bolt       C.T.       Ceramic Tile       F.         A/C       Air Conditioning       CTR       Contresunk       F.         AC       Asphaltic Concrete       CTSK       Countersunk       F.         ACT       Acoustical        FF       ACOUS       Accoustical       FF         ALT       Alter or Alternate       DE       Deep, Depth       FF         ALUM       Aluminum       D.F.       Drinking Fountain       FI         ANOD       Anodized       DIA       Diameter       FL         APPROX       Approximate       DISP       Dispenser       FL         ARCH       Architectural       DN       Down       G       G         BLG       Blocking       DS       Downspout       G       G <td>D. Floor Drain INCL Including<br/>N Foundation INSUL Insulation<br/>E. Fire Extinguisher Cab<br/>G. Fine Extinguisher Cab<br/>G. Finish Grade JAN Janitor<br/>H.C. Fire Hose Cabinet JST Joist<br/>N Finish<br/>ASH Flashing<br/>R Floor KIT Kitchen<br/>UOR Fluorescent<br/>O.C. Face of Concrete LAM Laminate<br/>O.F. Face of Finish LAV Lavatory<br/>O.M. Face of Masonry L.F. Lineal Foot<br/>O.S. Face of Stud L.H. Left Hand<br/>PRF Fireproof LKR Locker<br/>R Full Size LT Light<br/>Frame L.R. Living Room<br/>S Full Size LT Light<br/>T G Footing<br/>JRR Furring, Furred MATL Material<br/>JT Future MAX Maximum<br/>M.B. Machine Ball<br/>A Gauge MECH Mechanical<br/>ALV Galvinized Iron MFR Manufacture<br/>A Gauge MECH Mechanical<br/>ALV Galvinized Iron MFR Manufacture<br/>J. Glass, Glazing MH Manufacture<br/>M.B. Molecture<br/>M.B. Molecture<br/>M.B. Molecture<br/>M.B. Molecture<br/>M.B. Machine Ball<br/>M. Gause MIR MIR Minimum<br/>R Grade MIR MIR Minimum<br/>R Grade MIR Minimum<br/>A Grade MIR Mirror<br/>YP Gypsum MISC Miscellaneous<br/>M.D. Masterial<br/>B. Hose Bib MTD Mounted<br/>C. Hollow Core MUL Mullion<br/>CP Handware N N North<br/>DWD Hardware N N</td> <td>O.D.Outside DiameterO.F.D.Overflow DrainOFFOfficeO.H.OverhangOVHDOverheadOPNGOpeningOPPOppositePCPieceP.D.Planter DrainPLPlateP.L.Property LinePLMGPlumbingPLAMPlastic LaminatePLASPlasterPLYWDPlywoodPRPairPTPaintP.T.D.Paper Towel DispenserPTNPatitionQ.T.Quarry TileRRiserRADRadiusR.D.Roof DrainREFRefrigeratorREINFReinforced or ReinforcingREQRequiredRESILResilientREVRevisedRFGRoofingR.H.Right HandRMRoomR.O.Rough OpeningRWDRedwoodSSouthS.C.Solid CoreSCHEDScheduleSEPSeparation, SeparateSHTSheet</td> <td>SIMSimilarWSLDGSidingW/SPECSpecificationW.H.SQSquareW/OS.S.Stainless SteelW.C.SSKService SinkWDSTDStandardWPSTDStandardWPSTLSteelWPMSTORStorageWSCTSTRUCTStructrualW.S.P.SUSPSuspendedWTSWSwitchSYMSymmetricalSYSSystemTTreadT.B.Towel BarT&amp;GTop of DrainTELTelephoneTEMPTempered, TemperatureTERTerrazzoTHKThick, ThicknessTHRTrick ThicknessTRGTop of StabT.P.D.Top of SteelTVTelevisionT.O.W.Top of WallTYPTypicalUNFUnfinishedU.O.N.Unless Otherwise NotedURUrinalVERTVerticalVESTVestibuleV.I.F.Vertify in FieldVOLVolume</td> <td>West<br/>With<br/>Water Heater<br/>Without<br/>Water Closet<br/>Wood<br/>Waterproof Membrane<br/>Wainscot<br/>Wet Standpipe<br/>Weight</td> | D. Floor Drain INCL Including<br>N Foundation INSUL Insulation<br>E. Fire Extinguisher Cab<br>G. Fine Extinguisher Cab<br>G. Finish Grade JAN Janitor<br>H.C. Fire Hose Cabinet JST Joist<br>N Finish<br>ASH Flashing<br>R Floor KIT Kitchen<br>UOR Fluorescent<br>O.C. Face of Concrete LAM Laminate<br>O.F. Face of Finish LAV Lavatory<br>O.M. Face of Masonry L.F. Lineal Foot<br>O.S. Face of Stud L.H. Left Hand<br>PRF Fireproof LKR Locker<br>R Full Size LT Light<br>Frame L.R. Living Room<br>S Full Size LT Light<br>T G Footing<br>JRR Furring, Furred MATL Material<br>JT Future MAX Maximum<br>M.B. Machine Ball<br>A Gauge MECH Mechanical<br>ALV Galvinized Iron MFR Manufacture<br>A Gauge MECH Mechanical<br>ALV Galvinized Iron MFR Manufacture<br>J. Glass, Glazing MH Manufacture<br>M.B. Molecture<br>M.B. Molecture<br>M.B. Molecture<br>M.B. Molecture<br>M.B. Machine Ball<br>M. Gause MIR MIR Minimum<br>R Grade MIR MIR Minimum<br>R Grade MIR Minimum<br>A Grade MIR Mirror<br>YP Gypsum MISC Miscellaneous<br>M.D. Masterial<br>B. Hose Bib MTD Mounted<br>C. Hollow Core MUL Mullion<br>CP Handware N N North<br>DWD Hardware N N | O.D.Outside DiameterO.F.D.Overflow DrainOFFOfficeO.H.OverhangOVHDOverheadOPNGOpeningOPPOppositePCPieceP.D.Planter DrainPLPlateP.L.Property LinePLMGPlumbingPLAMPlastic LaminatePLASPlasterPLYWDPlywoodPRPairPTPaintP.T.D.Paper Towel DispenserPTNPatitionQ.T.Quarry TileRRiserRADRadiusR.D.Roof DrainREFRefrigeratorREINFReinforced or ReinforcingREQRequiredRESILResilientREVRevisedRFGRoofingR.H.Right HandRMRoomR.O.Rough OpeningRWDRedwoodSSouthS.C.Solid CoreSCHEDScheduleSEPSeparation, SeparateSHTSheet | SIMSimilarWSLDGSidingW/SPECSpecificationW.H.SQSquareW/OS.S.Stainless SteelW.C.SSKService SinkWDSTDStandardWPSTDStandardWPSTLSteelWPMSTORStorageWSCTSTRUCTStructrualW.S.P.SUSPSuspendedWTSWSwitchSYMSymmetricalSYSSystemTTreadT.B.Towel BarT&GTop of DrainTELTelephoneTEMPTempered, TemperatureTERTerrazzoTHKThick, ThicknessTHRTrick ThicknessTRGTop of StabT.P.D.Top of SteelTVTelevisionT.O.W.Top of WallTYPTypicalUNFUnfinishedU.O.N.Unless Otherwise NotedURUrinalVERTVerticalVESTVestibuleV.I.F.Vertify in FieldVOLVolume | West<br>With<br>Water Heater<br>Without<br>Water Closet<br>Wood<br>Waterproof Membrane<br>Wainscot<br>Wet Standpipe<br>Weight |