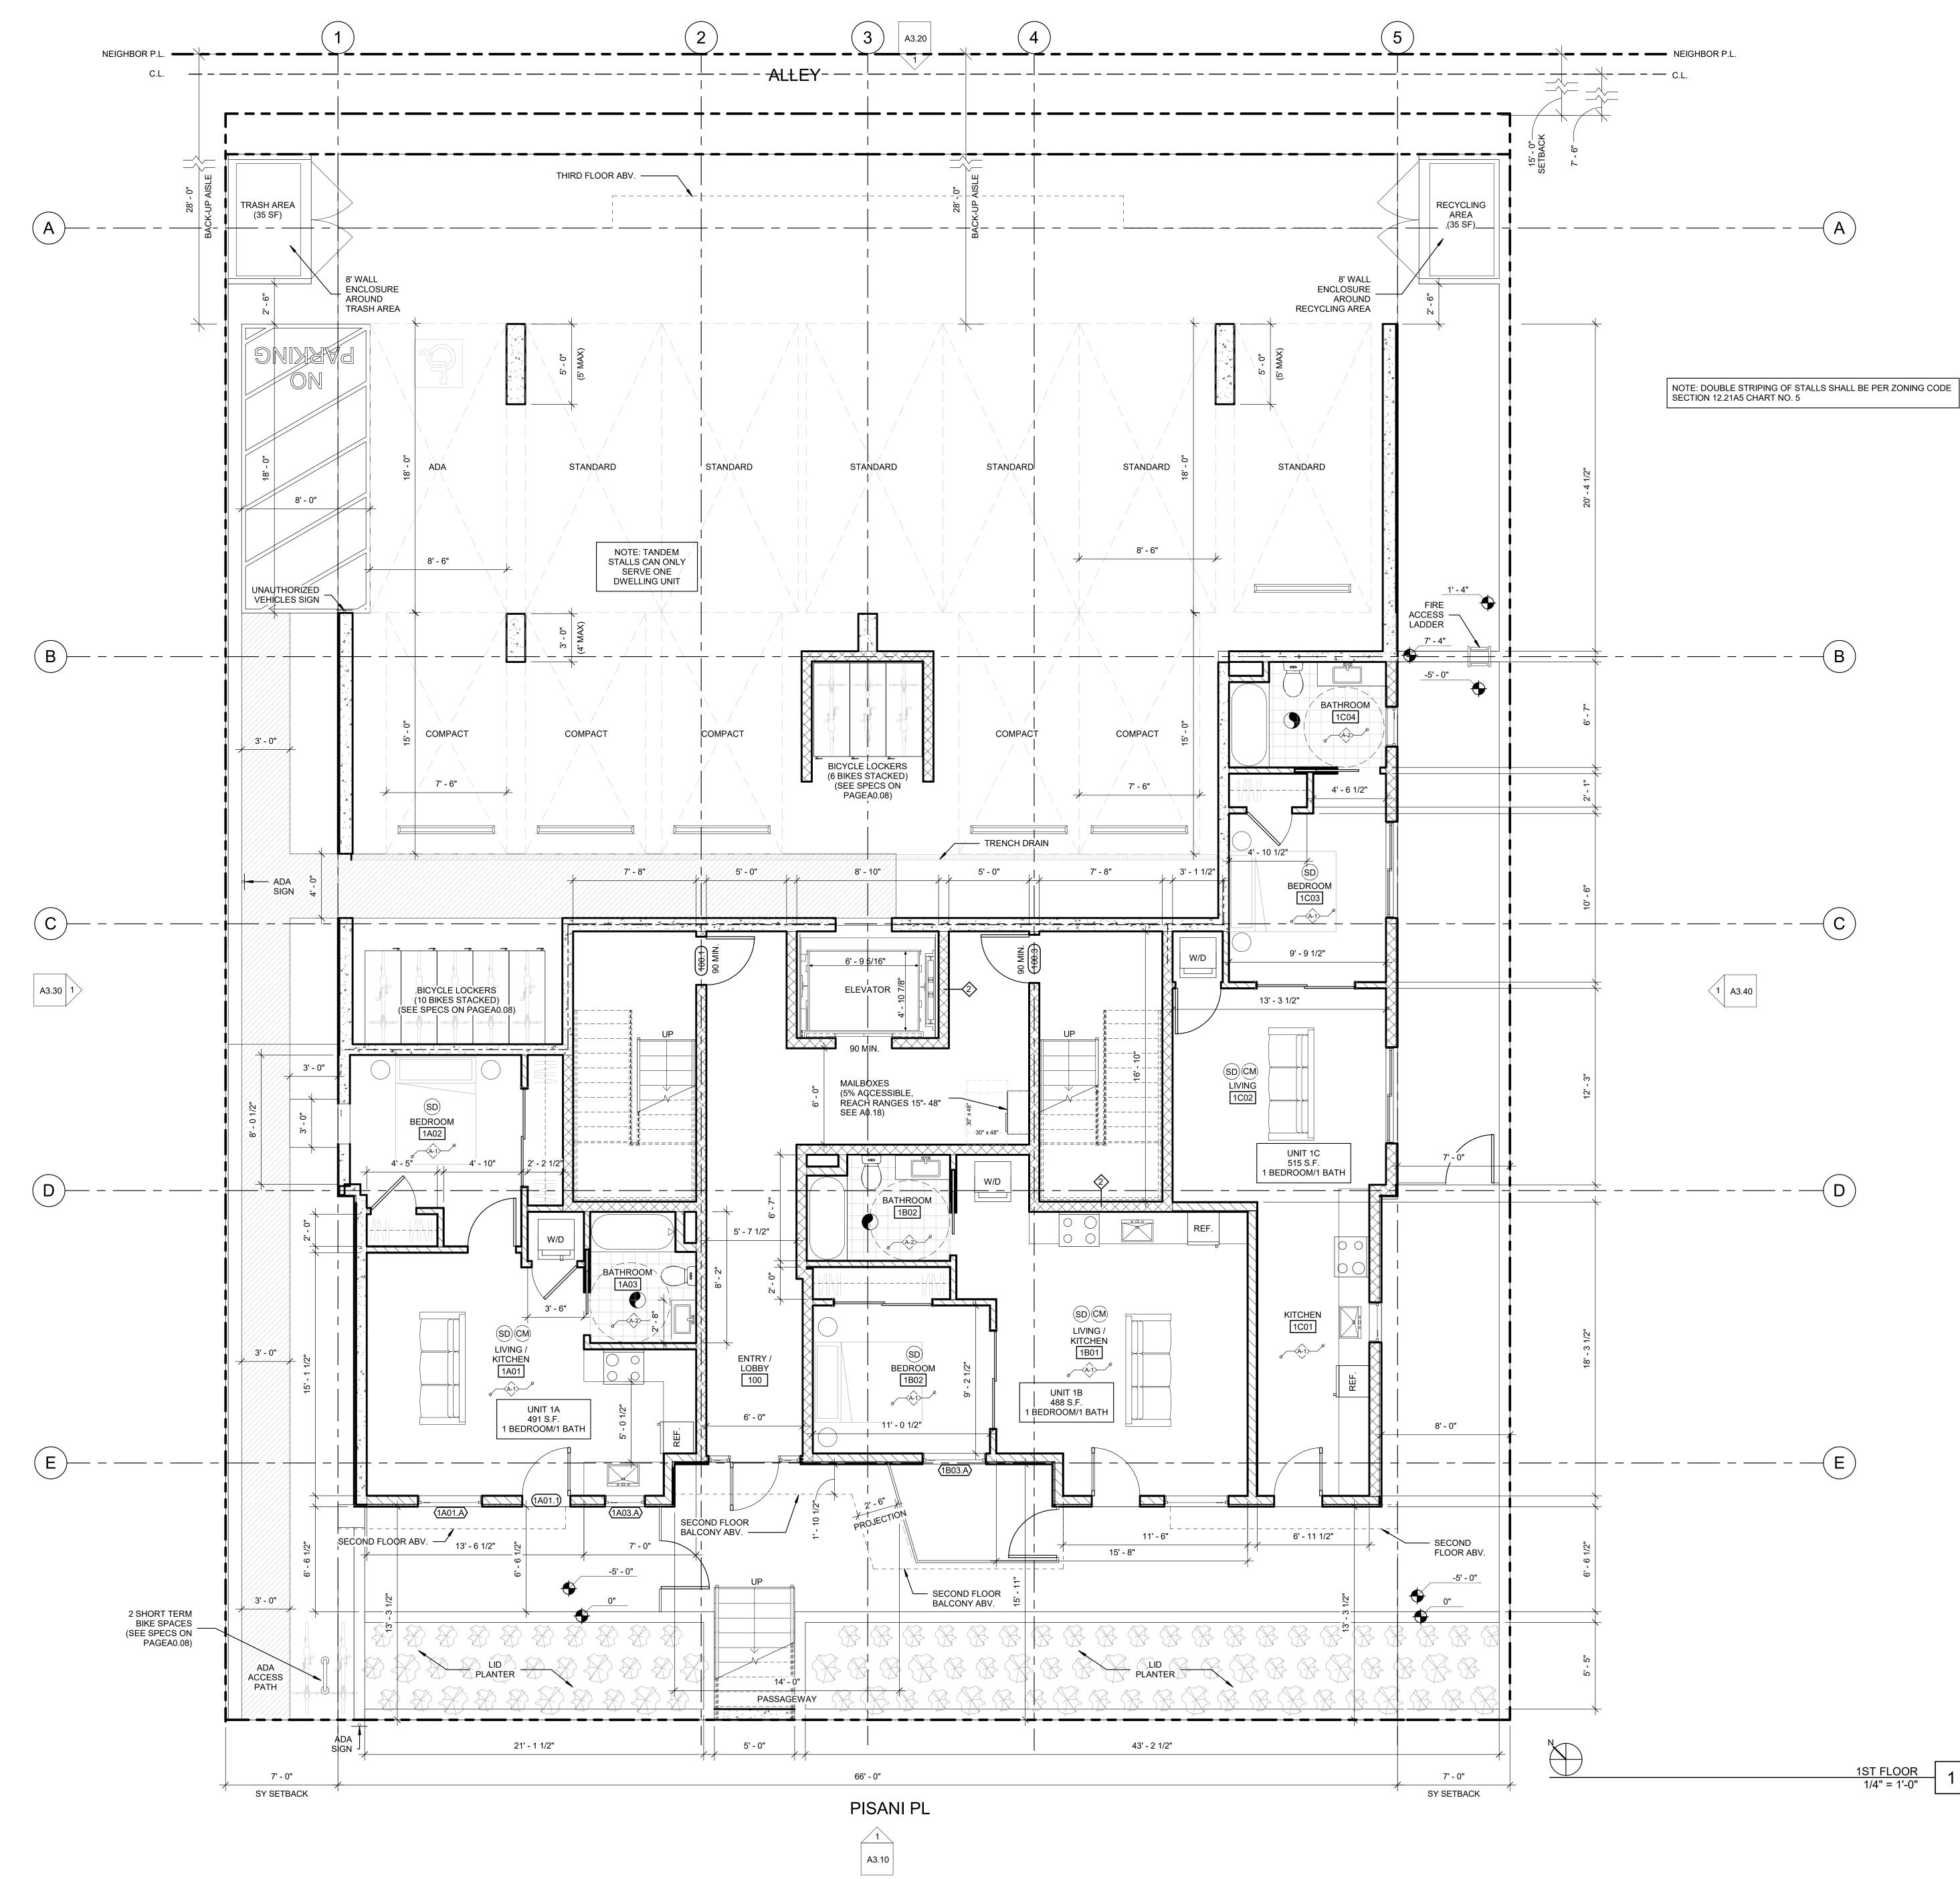

|

| 9 | 10" CONC. PER STRC. |  |
|---|---------------------|--|
|   |                     |  |
|   |                     |  |

### FLOOR PLAN LEGEND

| «             | FLOOR TYPE             |
|---------------|------------------------|
|               | 1 HR                   |
|               | 2 HR                   |
| SD            | SMOKE DETE             |
|               | CARBON MON             |
|               | EXHAUST<br>(GENERAL NO |
| X             | WINDOW TAG             |
| XXX           | DOOR TAG               |
| ×             | WALL TYPE              |
| <u>-X'-X"</u> | ELEVATION M            |
|               | PROPERTY LI            |
|               |                        |

ECTOR ONOXIDE NOTES #2,3) MARKER

 $\rightarrow - \rightarrow -$  ACCESSIBLE ROUTE





1ST FLOOR 1/4" = 1'-0"

| ASSEMBLY | TYPES |
|----------|-------|
|          |       |

| WAL | LS                  |
|-----|---------------------|
|     | 12" CONC. PER STRC. |

- 2 8" CMU PER STRC.
- 1HR 2X6 EXTERIOR WALL ASSM.  $\langle 3 \rangle$
- $\langle 4 \rangle$  2X6 EXTERIOR WALL ASSM.
- 5 2X4 & 2X6 INTERIOR WALL ASSM.
- (6) 2X6 PLUMBING WALL ASSM.
- 1 HR DBL. 2x4 INTERIOR WALL ASSM.
- 2 HR 2x6 VERTICAL EXIT<br/>ENCLOSURE WALL ASSM.
- 9 10" CONC. PER STRC.

# FLOOR PLAN LEGEND

| ~×~~°          | FLOOR TYPE                              |
|----------------|-----------------------------------------|
|                | 1 HR                                    |
|                | 2 HR                                    |
| SD             | SMOKE DETECTO