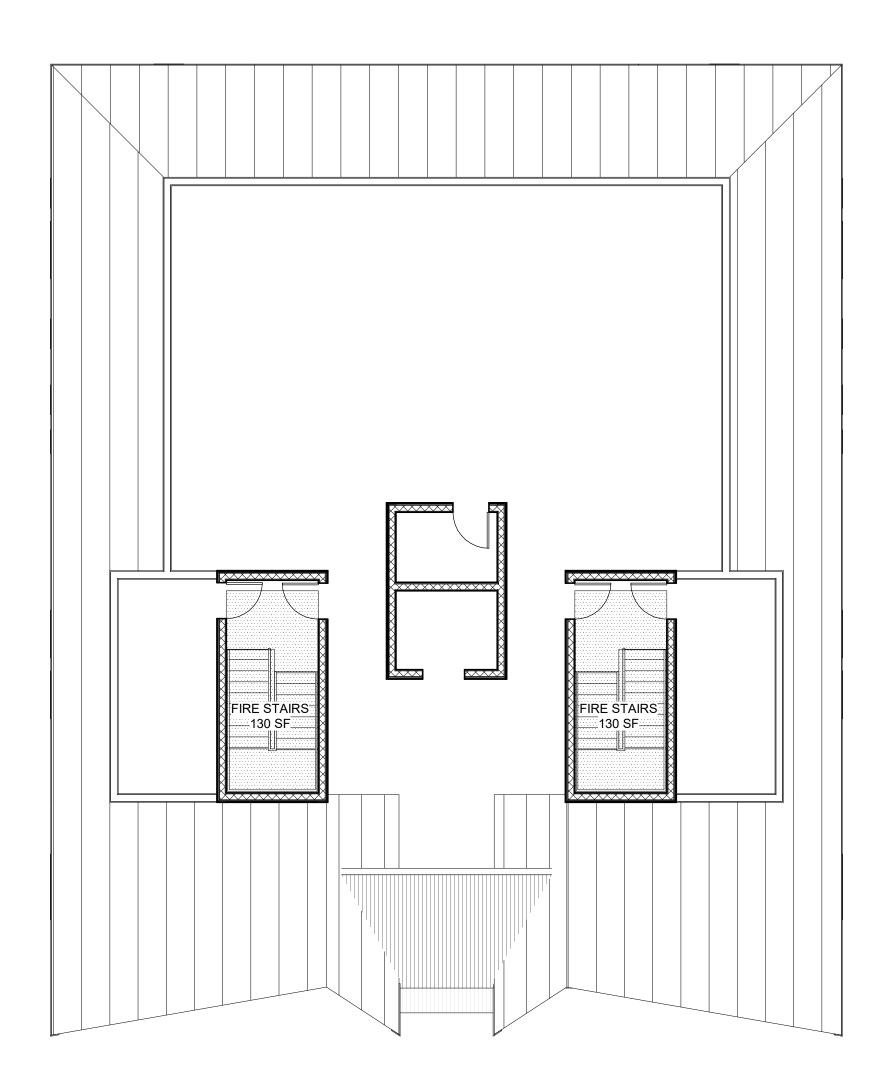

| 1 ST          | LOBBY'S          | 284 S.F.            |
| 1 ST          | COVERED AREA     | 142 S.F.            |
| 2 ND          | COVERED AREA     | 28 S.F.             |
| 3 RD          | COMMON HALLWAY   | 175 S.F.            |
| 3 RD          | COVERED AREA     | 513 S.F.            |
| 4 TH          | COMMON HALLWAY   | 175 S.F.            |
| 4 TH          | COVERED AREA     | 235 S.F.            |

| NOT COUNTED TOWARDS | BUILDING CODE SF  |          |
|---------------------|-------------------|----------|
| 1 ST                | STAIR A-1         | 130 S.F. |
| 1 ST                | STAIR A-2         | 130 S.F. |
| 1 ST                | BIKE STORAGE      | 155 S.F. |
| 1 ST                | RECYCLING / TRASH | 70 S.F.  |
|                     |                   |          |







N N



4TH FLOOR - BUILDING CODE SF 1/8" = 1'-0"





3RD FLOOR - BUILDING CODE SF 1/8" = 1'-0" 3







|                     | ASSEMBLY                                       | TYPES       |                                                    |
|---------------------|------------------------------------------------|-------------|----------------------------------------------------|
| WAI                 | LS                                             | <u>FLOO</u> | URS                                                |
| $\langle 1 \rangle$ | 12" CONC. PER STRC.                            | A-1         | CONC FLOOR PER STRC. W/ WOOD<br>FINISH             |
| 2>                  | 8" CMU PER STRC.                               | A-2>        | CONC FLOOR PER STRC. W/ TILE<br>FINISH