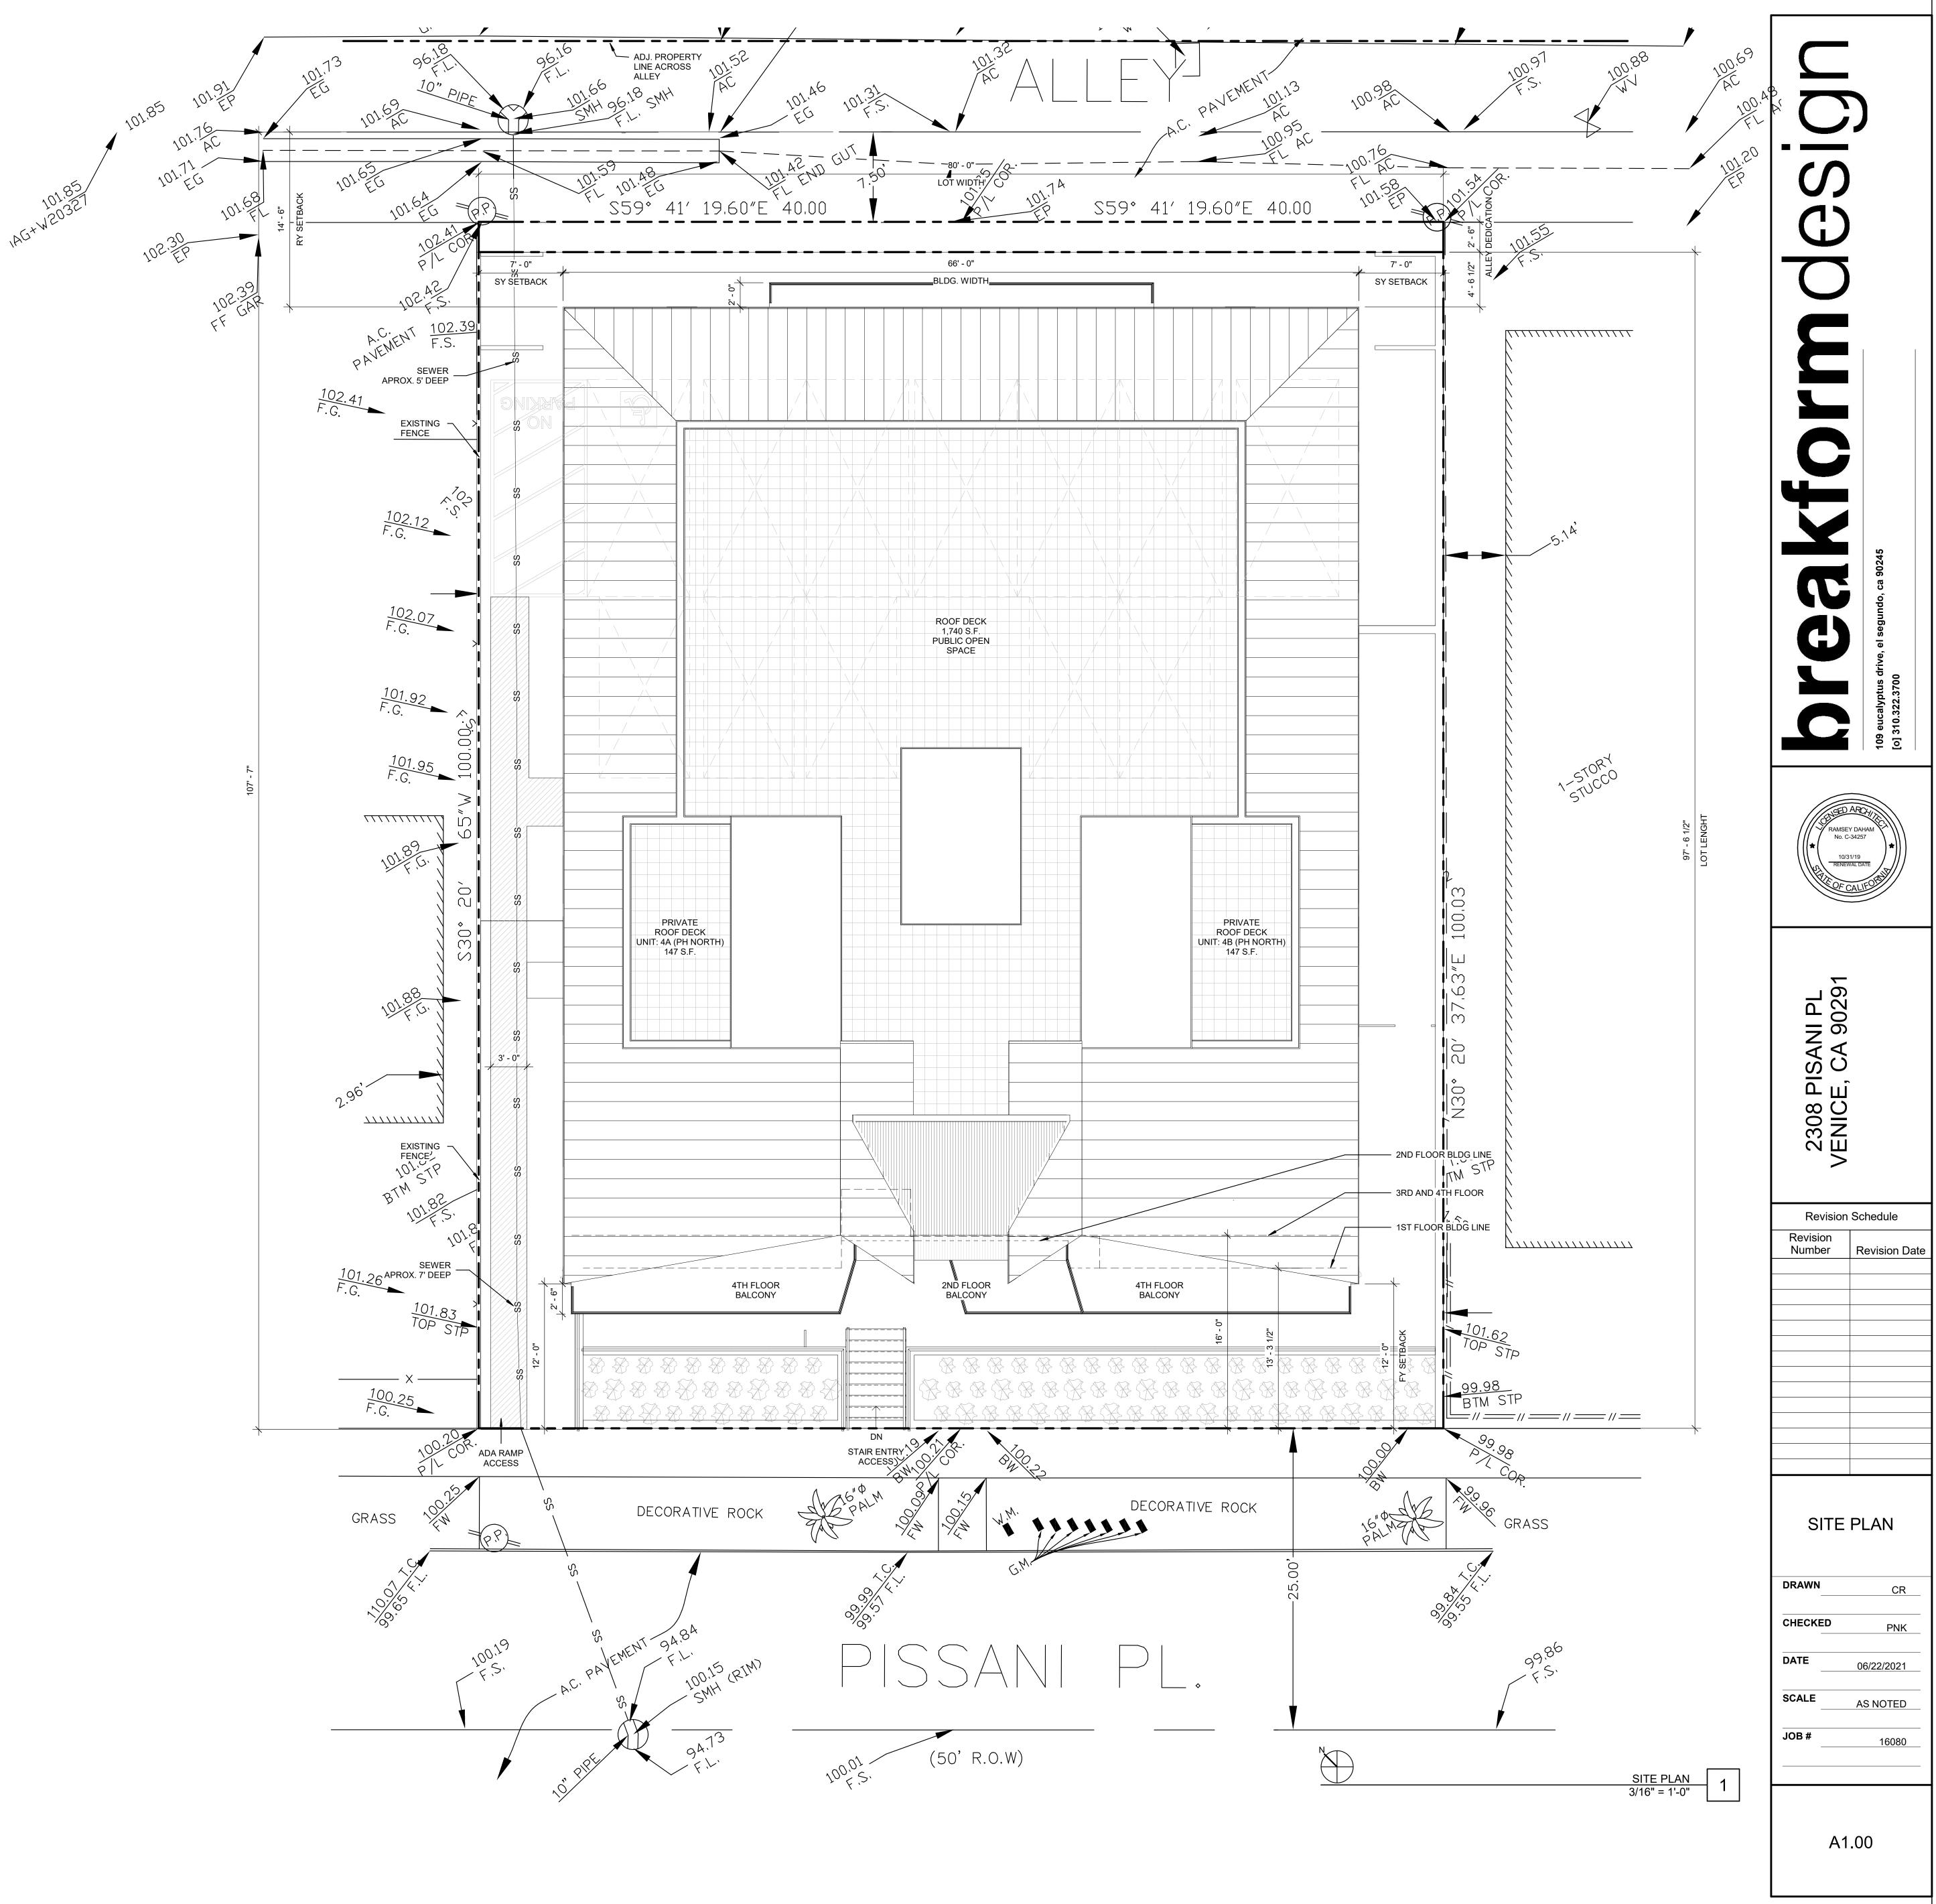

|
| 2 ND          | COVERED AREA     | 28 S.F.             |
| 3 RD          | COMMON HALLWAY   | 175 S.F.            |
| 3 RD          | COVERED AREA     | 513 S.F.            |
| 4 TH          | COMMON HALLWAY   | 175 S.F.            |
| 4 TH          | COVERED AREA     | 235 S.F.            |

| NOT COUNTED TOWARDS | BUILDING CODE SF  |          |
|---------------------|-------------------|----------|
| 1 ST                | STAIR A-1         | 130 S.F. |
| 1 ST                | STAIR A-2         | 130 S.F. |
| 1 ST                | BIKE STORAGE      | 155 S.F. |
| 1 ST                | RECYCLING / TRASH | 70 S.F.  |
|                     |                   |          |







N N



4TH FLOOR - BUILDING CODE SF 1/8" = 1'-0"





3RD FLOOR - BUILDING CODE SF 1/8" = 1'-0" 3







|                     | ASSEMBLY                                       | TYPES       |                                                    |
|---------------------|------------------------------------------------|-------------|----------------------------------------------------|
| WAI                 | LS                                             | <u>FLOO</u> | URS                                                |
| $\langle 1 \rangle$ | 12" CONC. PER STRC.                            | A-1         | CONC FLOOR PER STRC. W/ WOOD<br>FINISH             |
| 2>                  | 8" CMU PER STRC.                               | A-2>        | CONC FLOOR PER STRC. W/ TILE<br>FINISH             |
| 3                   | 1HR 2X6 EXTERIOR WALL ASSM.                    | (A-3)       | CONC FLOOR