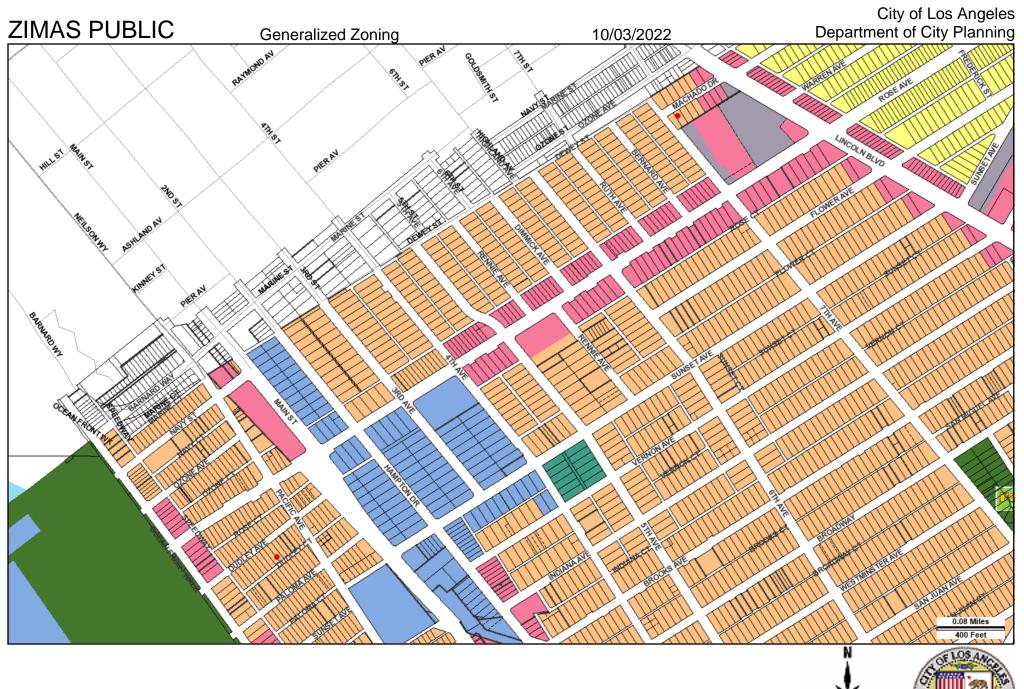

# **GENERALIZED ZONING**

OS, GW

A, RA

RE, RS, R1, RU, RZ, RW1

R2, RD, RMP, RW2, R3, RAS, R4, R5, PVSP

CR, C1, C1.5, C2, C4, C5, CW, WC, ADP, LASED, CEC, USC, PPSP, MU, NMU

CM, MR, CCS, UV, UI, UC, M1, M2, LAX, M3, SL, HJ, HR, NI

P, PB

PF