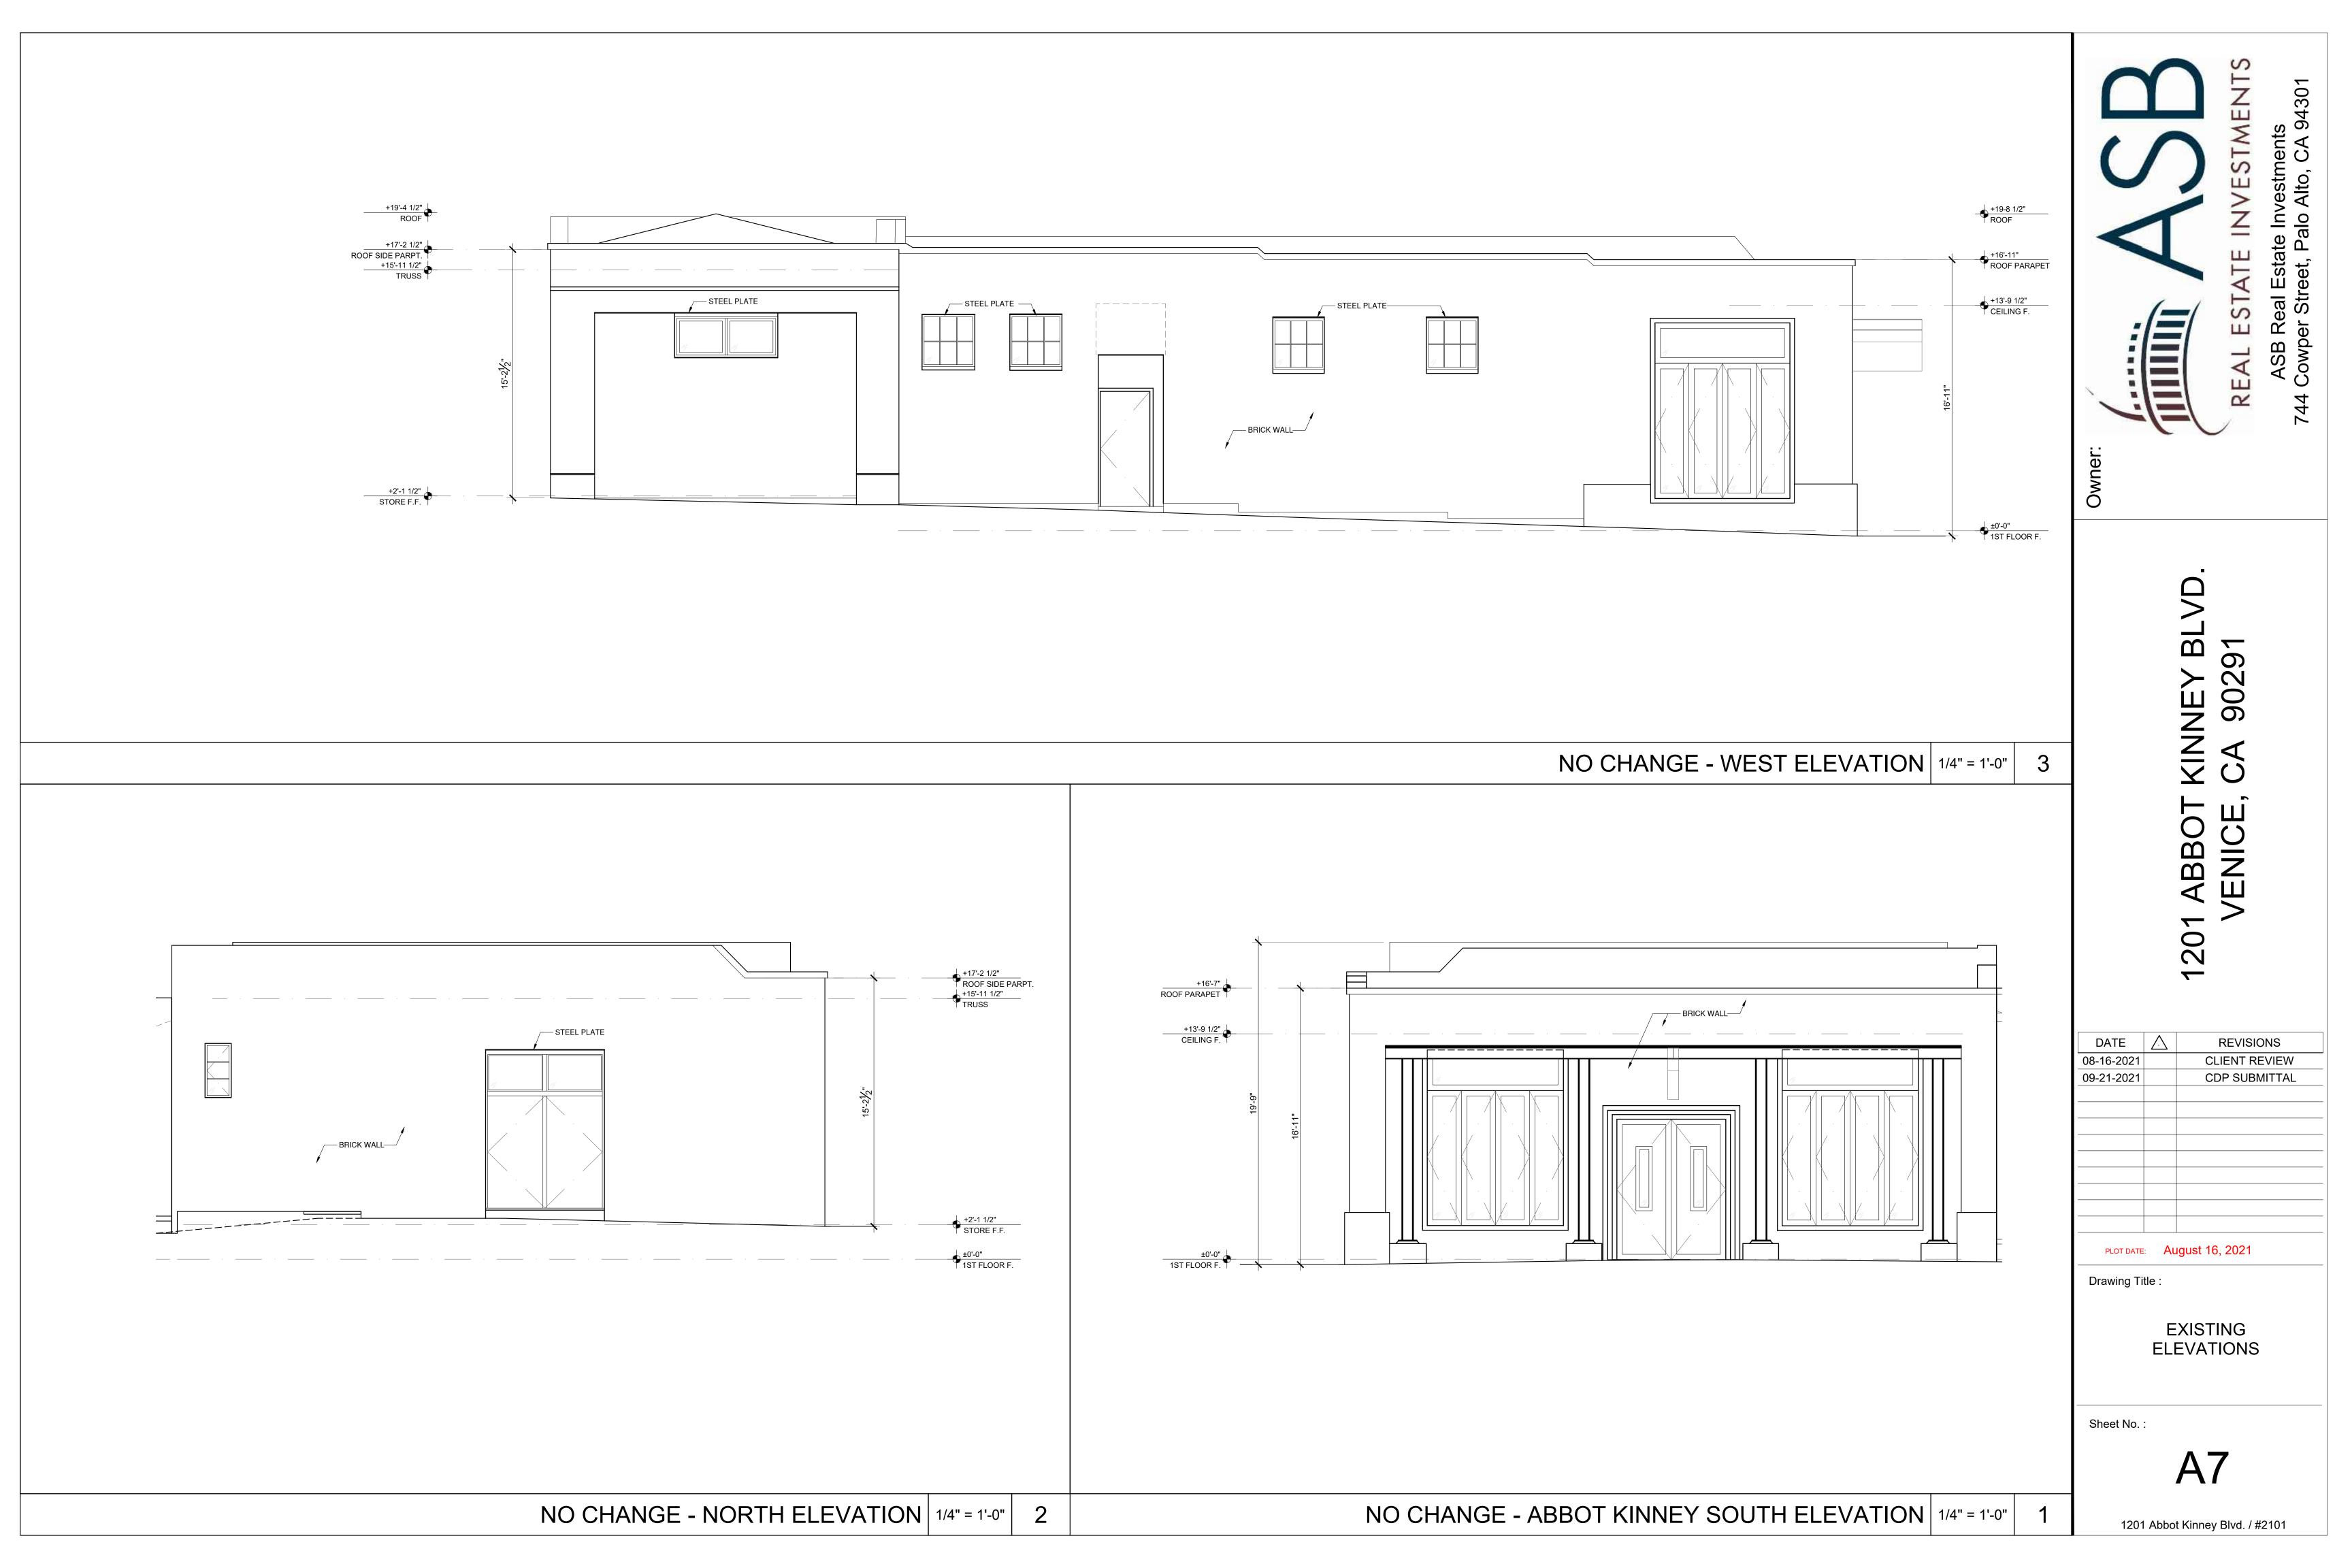

NO CHANGE IN SQUARE FOOTAGE, NO EXTERIOR CHANGES TO THE BUILDING.

SINGLE-TENANT BUILDING - CODE SECTION 12.22.A.23.c "EXISTING BUILDING CHANGED TO MINI SHOPPING CENTER OR COMMERCIAL CORNER DEVELOPMENT" IS NOT APPLICABLE