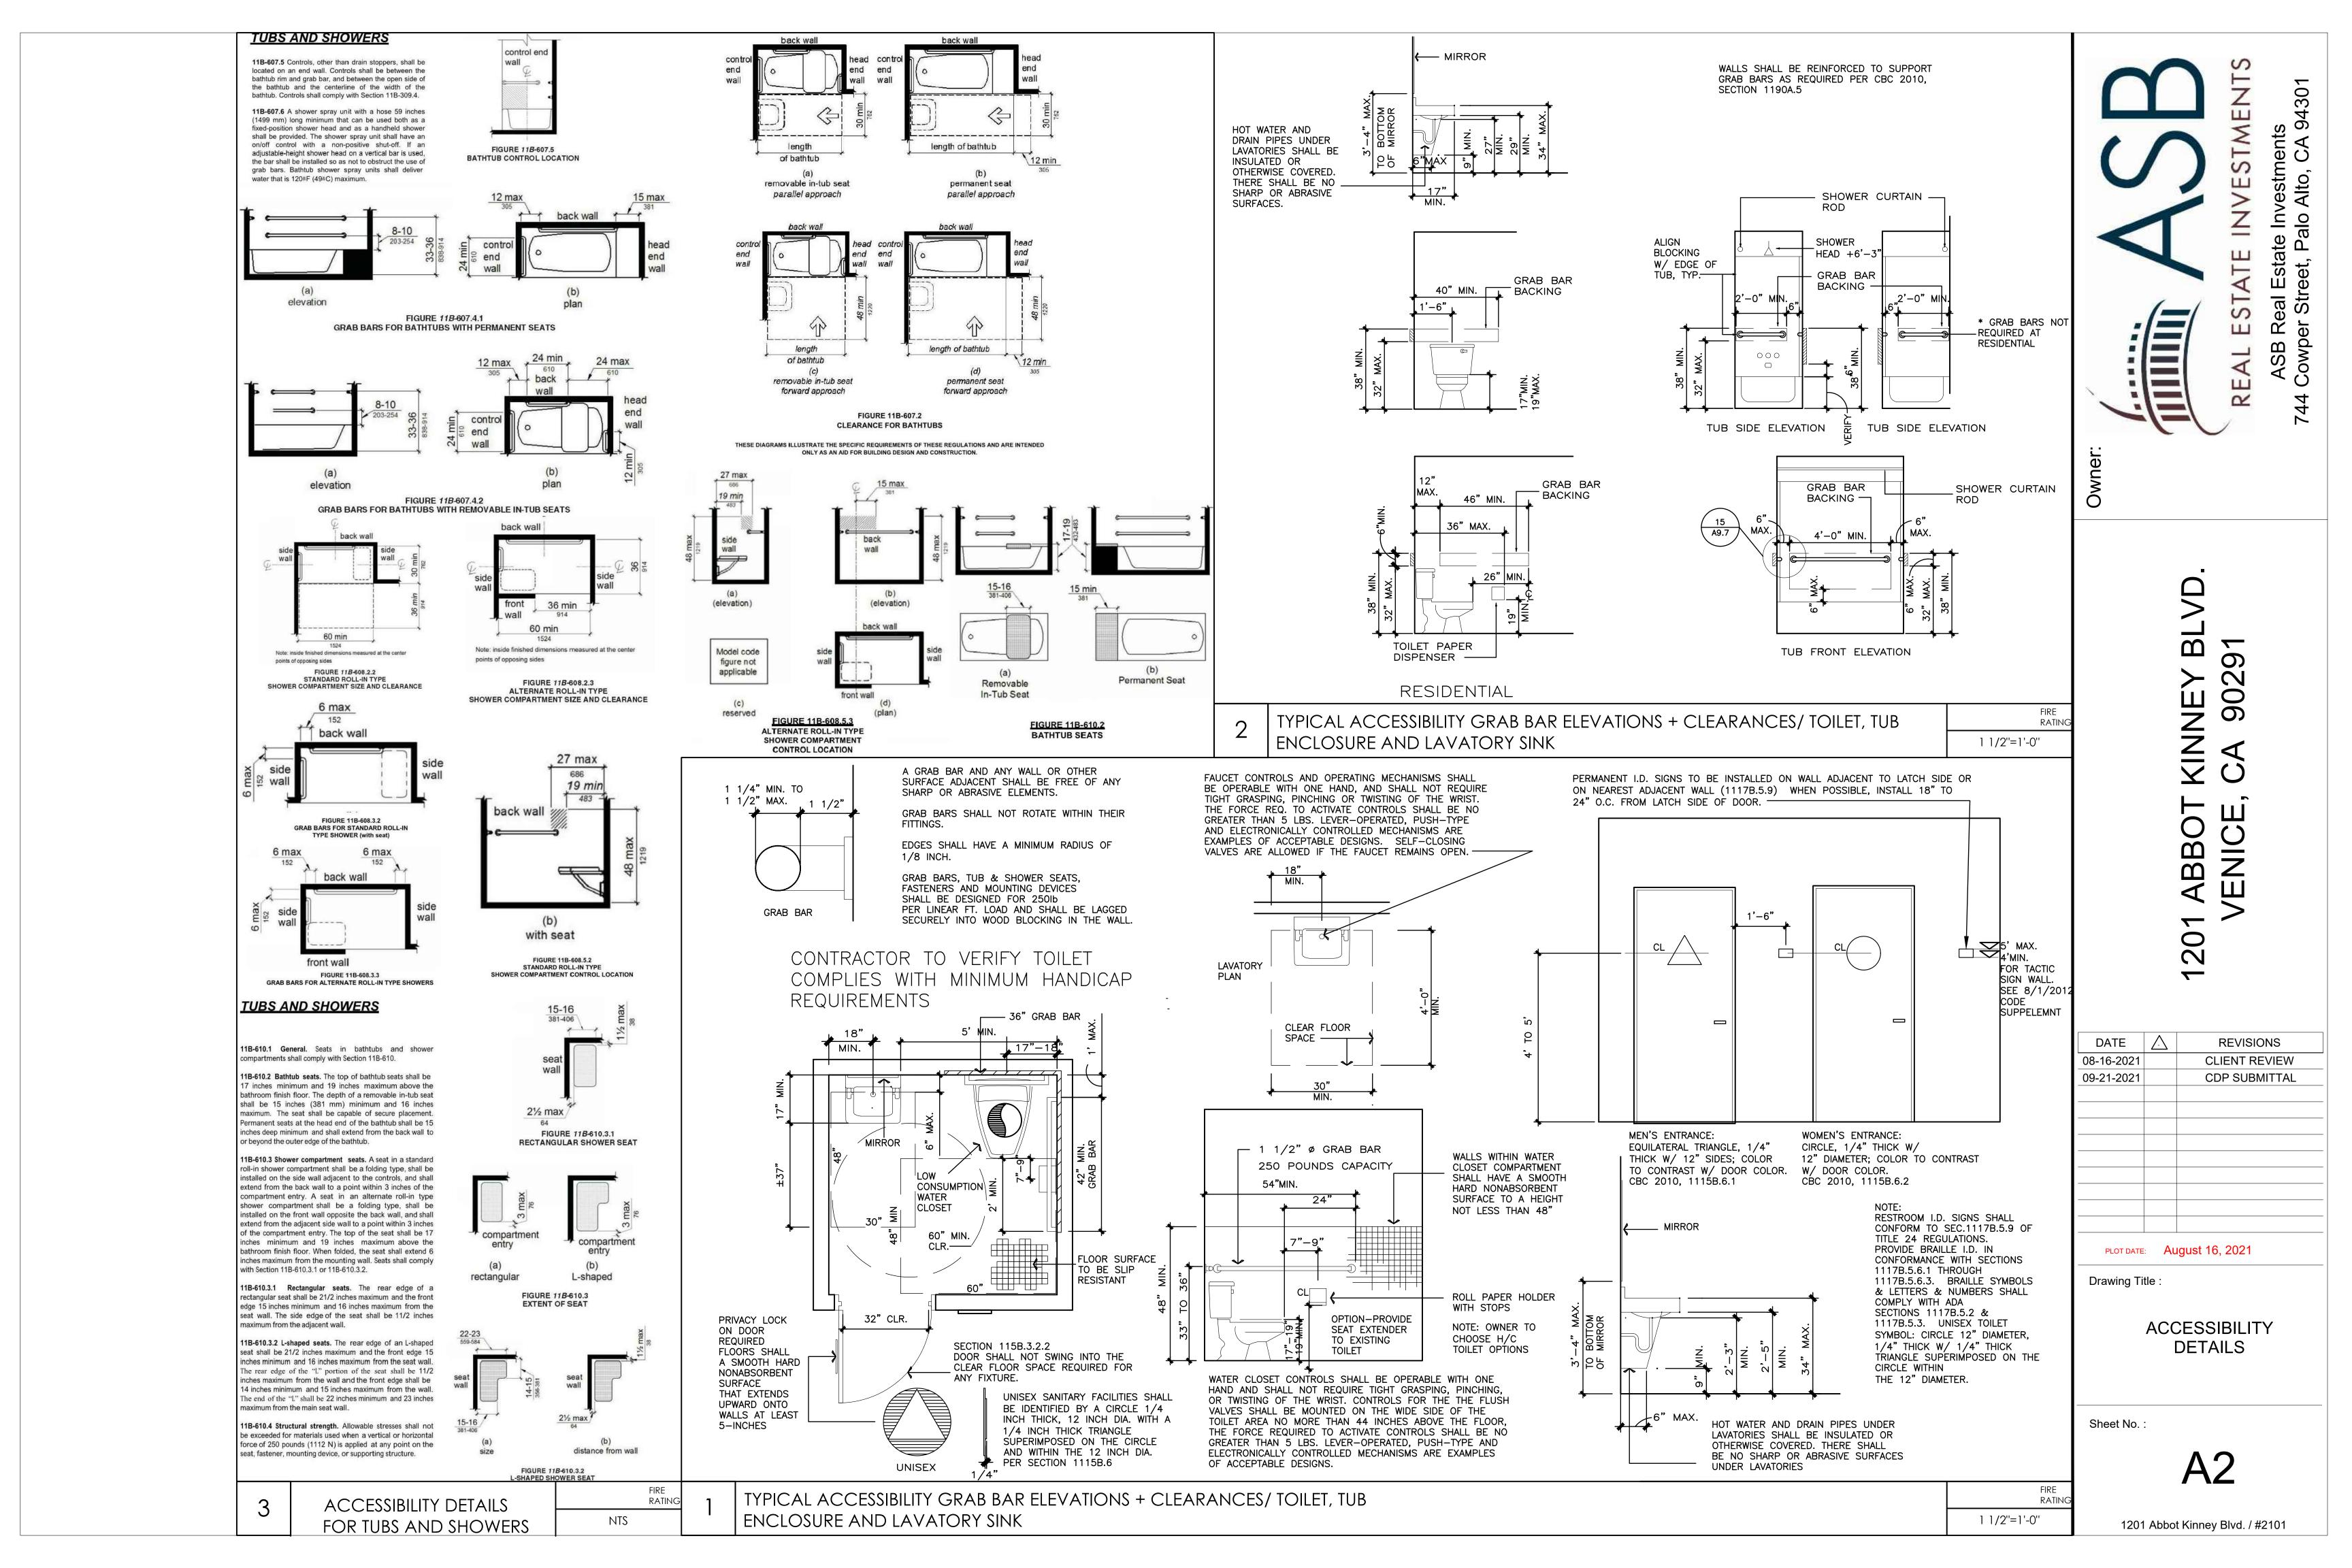

## SCOPE OF WORK **NOTES** LEGAL DESCRIPTION PARK VILLA TRACT NO. 2 CONSTRUCT ADA ACCESSIBLE RESTROOM AND ACCESSIBLE RAMP **OWNER** PROJECT INFORMATION PROVIDE ULTRA FLUSH WATER CLOSETS FOR ALL NEW CONSTRUCTION. EXISTING SHOWER HEADS AND TOILETS MUST BE ADAPTED FOR LOW WATER CONSUMPTION ADDRESS 1201 S. ABBOT KINNEY BLVD., VENICE, CA 90291 SUBAREA: NORTH VENICE ASB REAL ESTATE INVESTMENTS A COPY OF THE EVALUATION REPORT AND/OR CONDITIONS OF LISTING 744 COWPER STREET SHALL BE MADE AVAILABLE AT THE JOB SITE. PLAN AREA: VENICE PALO ALTO, CA 94301 FIRE BLOCKING MUST BE PROVIDED IN ACCORDANCE WITH SECTION 717 LAND USE: COMMUNITY COMMERCIAL AT THE FOLLOWING LOCATIONS: COUNCIL DISTRICT ZONING C2-1-O-CA A. IN CONCEALED SPACES OF STUD WALLS AND PARTITIONS. INCLUDING FURRED SPACES, AT THE CEILING AND FLOOR LEVELS. LOT SIZE 40' x 85.64' IRREGULAR LOT AREA 3,456.1 S.F. (PER ZIMAS) B. IN CONCEALED SPACES OF STUD WALLS AND PARTITIONS, INCLUDING FAR CALCULATION: F.A.R = 2,881 SF (exterior walls excluded) divided by lot area 3,456.1 S.F.= 0.833 FURRED SPACES, AT 10-FOOT INTERVALS ALONG THE LENGTH OF THE **EXISTING USE** C. AT ALL INTERCONNECTIONS BETWEEN CONCEALED VERTICAL AND PROPOSED USE RETAIL HORIZONTAL SPACES SUCH AS OCCUR AT SOFFITS, DROP CEILINGS AND COVE CEILINGS. PROJECT SIZE D. IN CONCEALED SPACES BETWEEN STAIRS STRINGERS AT THE TOP AND AREAS EXIST. AREA PROPOSED AREA BOTTOM OF THE RUN AND BETWEEN STUDS ALONG AND IN LINE WITH THE RUN OF STAIRS IF THE WALL UNDER THE STAIRS IS UNFINISHED. (E) BUILDING 3;208 S.F. (NO CHANGE) E. IN OPENINGS AROUND VENTS, PIPES, DUCTS, CHIMNEYS, FIREPLACES AND SIMILAR OPENINGS WHICH AFFORD A PASSAGE FOR FIRE AT CEILING **HEIGHTS**: NO CHANGES TO BUILDING EXISTING HEIGHT AND FLOOR LEVELS, WITH NONCOMBUSTIBLE MATERIALS. # OF STORIES **VICINITY MAP** F. CONTINUOUS DRYWALL IS REQUIRED BEHIND ALL ELECTRICAL SERVICE PANELS, FIRE HOSES AND MEDICINE CABINETS. PARKING ANALYSIS BASED ON SECTION 13 TABLE D PARKING G. EXHAUST FANS FROM THE BATHROOM MUST ENTER THROUGH THE INFORMATION OF THE VENICE COASTAL ZONE SPECIFIC PLAN -WALL. DAMPERS ARE REQUIRED IF THE CEILING IS PENETRATED. (716.5) (SEE SHEET A5 **EXISTING USE: BAR** H. PLUMBING PENETRATION THROUGH HORIZONTAL OCCUPANCY 1,267.0 SF ÷ 50 SF = 25 PARKING SPACES SEPARATIONS SHALL BE BOXED OUT AND FILLED WITH APPROVED SAFING MATERIAL. INSULATION IS NOT APPROVED. (712.4.1.1) 2,881.0 SF ÷ 225 SF = 13 PARKING SPACES PENETRATION OF THE 1-HOUR CEILING Y DUCTS FROM THE FAU AND THE STOVE HOOD REQUIRE DAMPERS (USE A DUCTLESS HOOD WHENEVER (E) PARKING CREDIT IS GREATER THAN PROPOSED USE POSSIBLE). ATTIC UNITS (INCLUDING HEAT PUMPS) PARKING REQUIREMENT. THEREFORE, NO PARKING IS REQUIRED. INTERIOR FINISH MATERIALS APPLIED TO WALL AND CEILING SHALL BE TESTED AS SPECIFIED IN SECTION 803. OCCUPANT LOAD DECREASE IN OCCUPANT LOAD FROM 92 OCCUPANT TO 48 OCCUPNATS THRESHOLDS AT DOORWAYS SHALL NOT EXCEED 1/2" IN HEIGHT. BAR OCCUPANT LOAD = 1,267 SERVICE FLOOR AREA / 15 SF = 85 OCCUPANTS FLOORS OR LANDINGS ON EACH SIDE OF DOORS TO HAVE THE SAME ELEVATIONS. LANDINGS SHALL BE LEVELED EXCEPT FOR EXTERIOR KITCHEN AND BACK OF HOUSE 1,614 SF / 200 SF = 8 OCCUPANTS EXISTING OCCUPANT LOAD = 85 + 8 = 92 OCCUPANS BASED ON CURRENT CODE LANDINGS (MAX 2% SLOPE) RETAIL OCCUPANT LOAD 2,881 SF / 60 SF = 48 OCCUPANTS PROPOSED OCCUPANT LOAD 2,881 SF / 60 SF = 48 OCCUPANTS TRIP COUNT DECREASE IN TRIP COUNT FROM 32 TRIPS TO 15 TRIPS EXISTING BAR TRIP COUNT 2,881 SF X 10.9 TRIPS/1000 SF = 32 TRIPS PROPOSED TRIP COUNT 2,881 SF X 5 TRIPS/1000 SF = 15 TRIPS