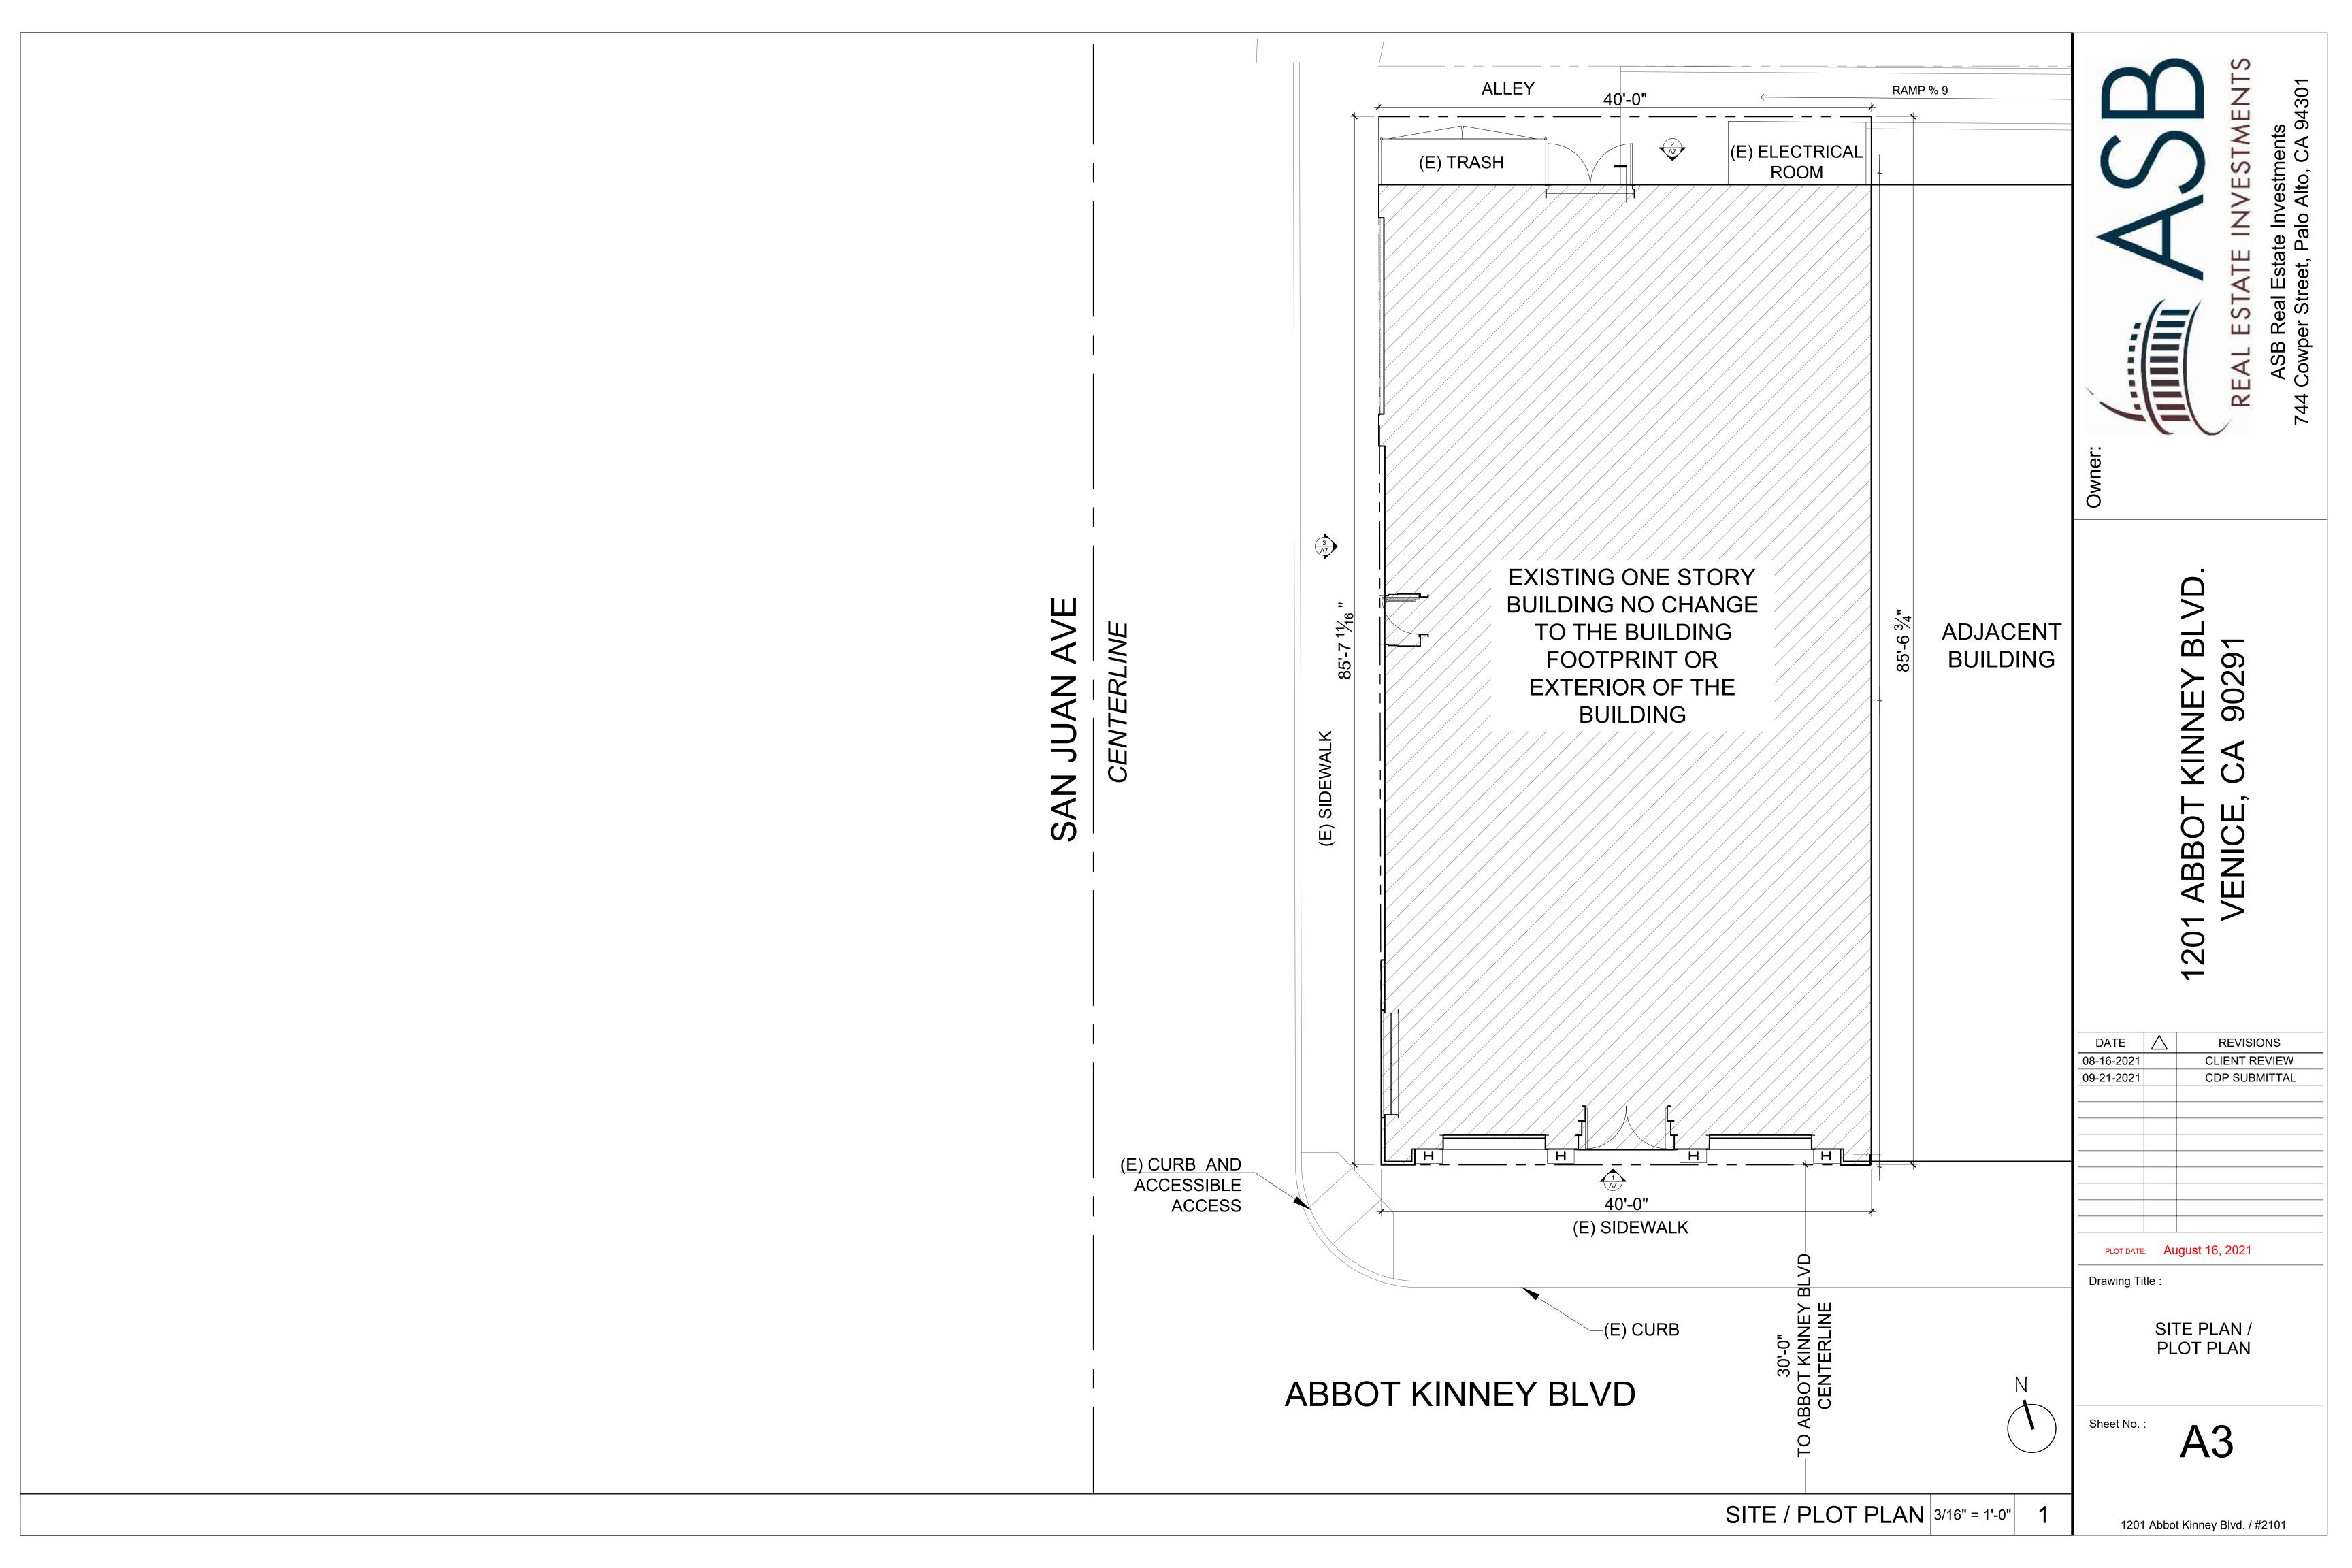

NO CHANGE IN SQUARE FOOTAGE, NO EXTERIOR CHANGES TO THE BUILDING.

SINGLE-TENANT BUILDING - CODE SECTION 12.22.A.23.c "EXISTING BUILDING CHANGED TO MINI SHOPPING CENTER OR COMMERCIAL CORNER DEVELOPMENT" IS NOT APPLICABLE

## SCOPE OF WORK **NOTES** LEGAL DESCRIPTION PARK VILLA TRACT NO. 2 CONSTRUCT ADA ACCESSIBLE RESTROOM AND ACCESSIBLE RAMP **OWNER** PROJECT INFORMATION PROVIDE ULTRA FLUSH WATER CLOSETS FOR ALL NEW CONSTRUCTION. EXISTING SHOWER HEADS AND TOILETS MUST BE ADAPTED FOR LOW WATER CONSUMPTION ADDRESS 1201 S. ABBOT KINNEY BLVD., VENICE, CA 90291 SUBAREA: NORTH VENICE ASB REAL ESTATE INVESTMENTS A COPY OF THE EVALUATION REPORT AND/OR CONDITIONS OF LISTING 744 COWPER STREET SHALL BE MADE AVAILABLE AT THE JOB SITE. PLAN AREA: VENICE PALO ALTO, CA 94301 FIRE BLOCKING MUST BE PROVIDED IN ACCORDANCE WITH SECTION 717 LAND USE: COMMUNITY COMMERCIAL AT THE FOLLOWING LOCATIONS: COUNCIL DISTRICT ZONING C2-1-O-CA A. IN CONCEALED SPACES OF STUD WALLS AND PARTITIONS. INCLUDING FURRED SPACES, AT THE CEILING AND FLOOR LEVELS. LOT SIZE 40' x 85.64' IRREGULAR LOT AREA 3,456.1 S.F. (PER ZIMAS) B. IN CONCEALED SPACES OF STUD WALLS AND PARTITIONS, INCLUDING FAR CALCULATION: F.A.R = 2,881 SF (exterior walls excluded) divided by lot area 3,456.1 S.F.= 0.833 FURRED SPACES, AT 10-FOOT INTERVALS ALONG THE LENGTH OF THE **EXISTING USE** C. AT ALL INTERCONNECTIONS BETWEEN CONCEALED VERTICAL AND PROPOSED USE RETAIL HORIZONTAL SPACES SUCH AS OCCUR AT SOFFITS, DROP CEILINGS AND COVE CEILINGS. PROJECT SIZE D. IN CONCEALED SPACES BETWEEN STAIRS STRINGERS AT THE TOP AND AREAS EXIST. AREA PROPOSED AREA BOTTOM OF THE RUN AND BETWEEN STUDS ALONG AND IN LINE WITH THE RUN OF STAIRS IF THE WALL UNDER THE STAIRS IS UNFINISHED. (E) BUILDING 3;208 S.F. (NO CHANGE) E. IN OPENINGS AROUND VENTS, PIPES, DUCTS, CHIMNEYS, FIREPLACES AND SIMILAR OPENINGS WHICH AFFORD A PASSAGE FOR FIRE AT CEILING **HEIGHTS**: NO CHANGES TO BUILDING EXISTING HEIGHT AND FLOOR LEVELS, WITH NONCOMBUSTIBLE MATERIALS. # OF STORIES **VICINITY MAP** F. CONTINUOUS DRYWALL IS REQUIRED BEHIND ALL ELECTRICAL SERVICE PANELS, FIRE HOSES AND MEDICINE CABINETS. PARKING ANALYSIS BASED ON SECTION 13 TABLE D PARKING G. EXHAUST FANS FROM THE BATHROOM MUST ENTER THROUGH THE INFORMATION OF THE VENICE COASTAL ZONE SPECIFIC PLAN -WALL. DAMPERS ARE REQUIRED IF THE CEILING IS PENETRATED. (716.5) (SEE SHEET A5 **EXISTING USE: BAR** H. PLUMBING PENETRATION THROUGH HORIZONTAL OCCUPANCY 1,267.0 SF ÷ 50 SF = 25 PARKING SPACES SEPARATIONS SHALL BE BOXED OUT AND FILLED WITH APPROVED SAFING MATERIAL. INSULATION IS NOT APPROVED. (712.4.1.1) 2,881.0 SF ÷ 225 SF = 13 PARKING SPACES PENETRATION OF THE 1-HOUR CEILING Y DUCTS FROM THE FAU AND THE STOVE HOOD REQUIRE DAMPERS (USE A DUCTLESS HOOD WHENEVER (E) PARKING CREDIT IS GREATER THAN PROPOSED USE POSSIBLE). ATTIC UNITS (INCLUDING HEAT PUMPS) PARKING REQUIREMENT. THEREFORE, NO PARKING IS REQUIRED. INTERIOR FINISH MATERIALS APPLIED TO WALL AND CEILING SHALL BE TESTED AS SPECIFIED IN SECTION 803. OCCUPANT LOAD DECREASE IN OCCUPANT LOAD FROM 92 OCCUPANT TO 48 OCCUPNATS THRESHOLDS AT DOORWAYS SHALL NOT EXCEED 1/2" IN HEIGHT. BAR OCCUPANT LOAD = 1,267 SERVICE FLOOR AREA / 15 SF = 85 OCCUPANTS FLOORS OR LANDINGS ON EACH SIDE OF DOORS TO HAVE THE SAME ELEVATIONS. LANDINGS SHALL BE LEVELED EXCEPT FOR EXTERIOR KITCHEN AND BACK OF HOUSE 1,614 SF / 200 SF = 8 OCCUPANTS EXISTING OCCUPANT LOAD = 85 + 8 = 92 OCCUPANS BASED ON CURRENT CODE LANDINGS (MAX 2% SLOPE) RETAIL OCCUPANT LOAD 2,881 SF / 60 SF = 48 OCCUPANTS PROPOSED OCCUPANT LOAD 2,881 SF / 60 SF = 48 OCCUPANTS TRIP COUNT DECREASE IN TRIP COUNT FROM 32 TRIPS TO 15 TRIPS EXISTING BAR TRIP COUNT 2,881 SF X 10.9 TRIPS/1000 SF = 32 TRIPS PROPOSED TRIP COUNT 2,881 SF X 5 TRIPS/1000 SF = 15 TRIPS