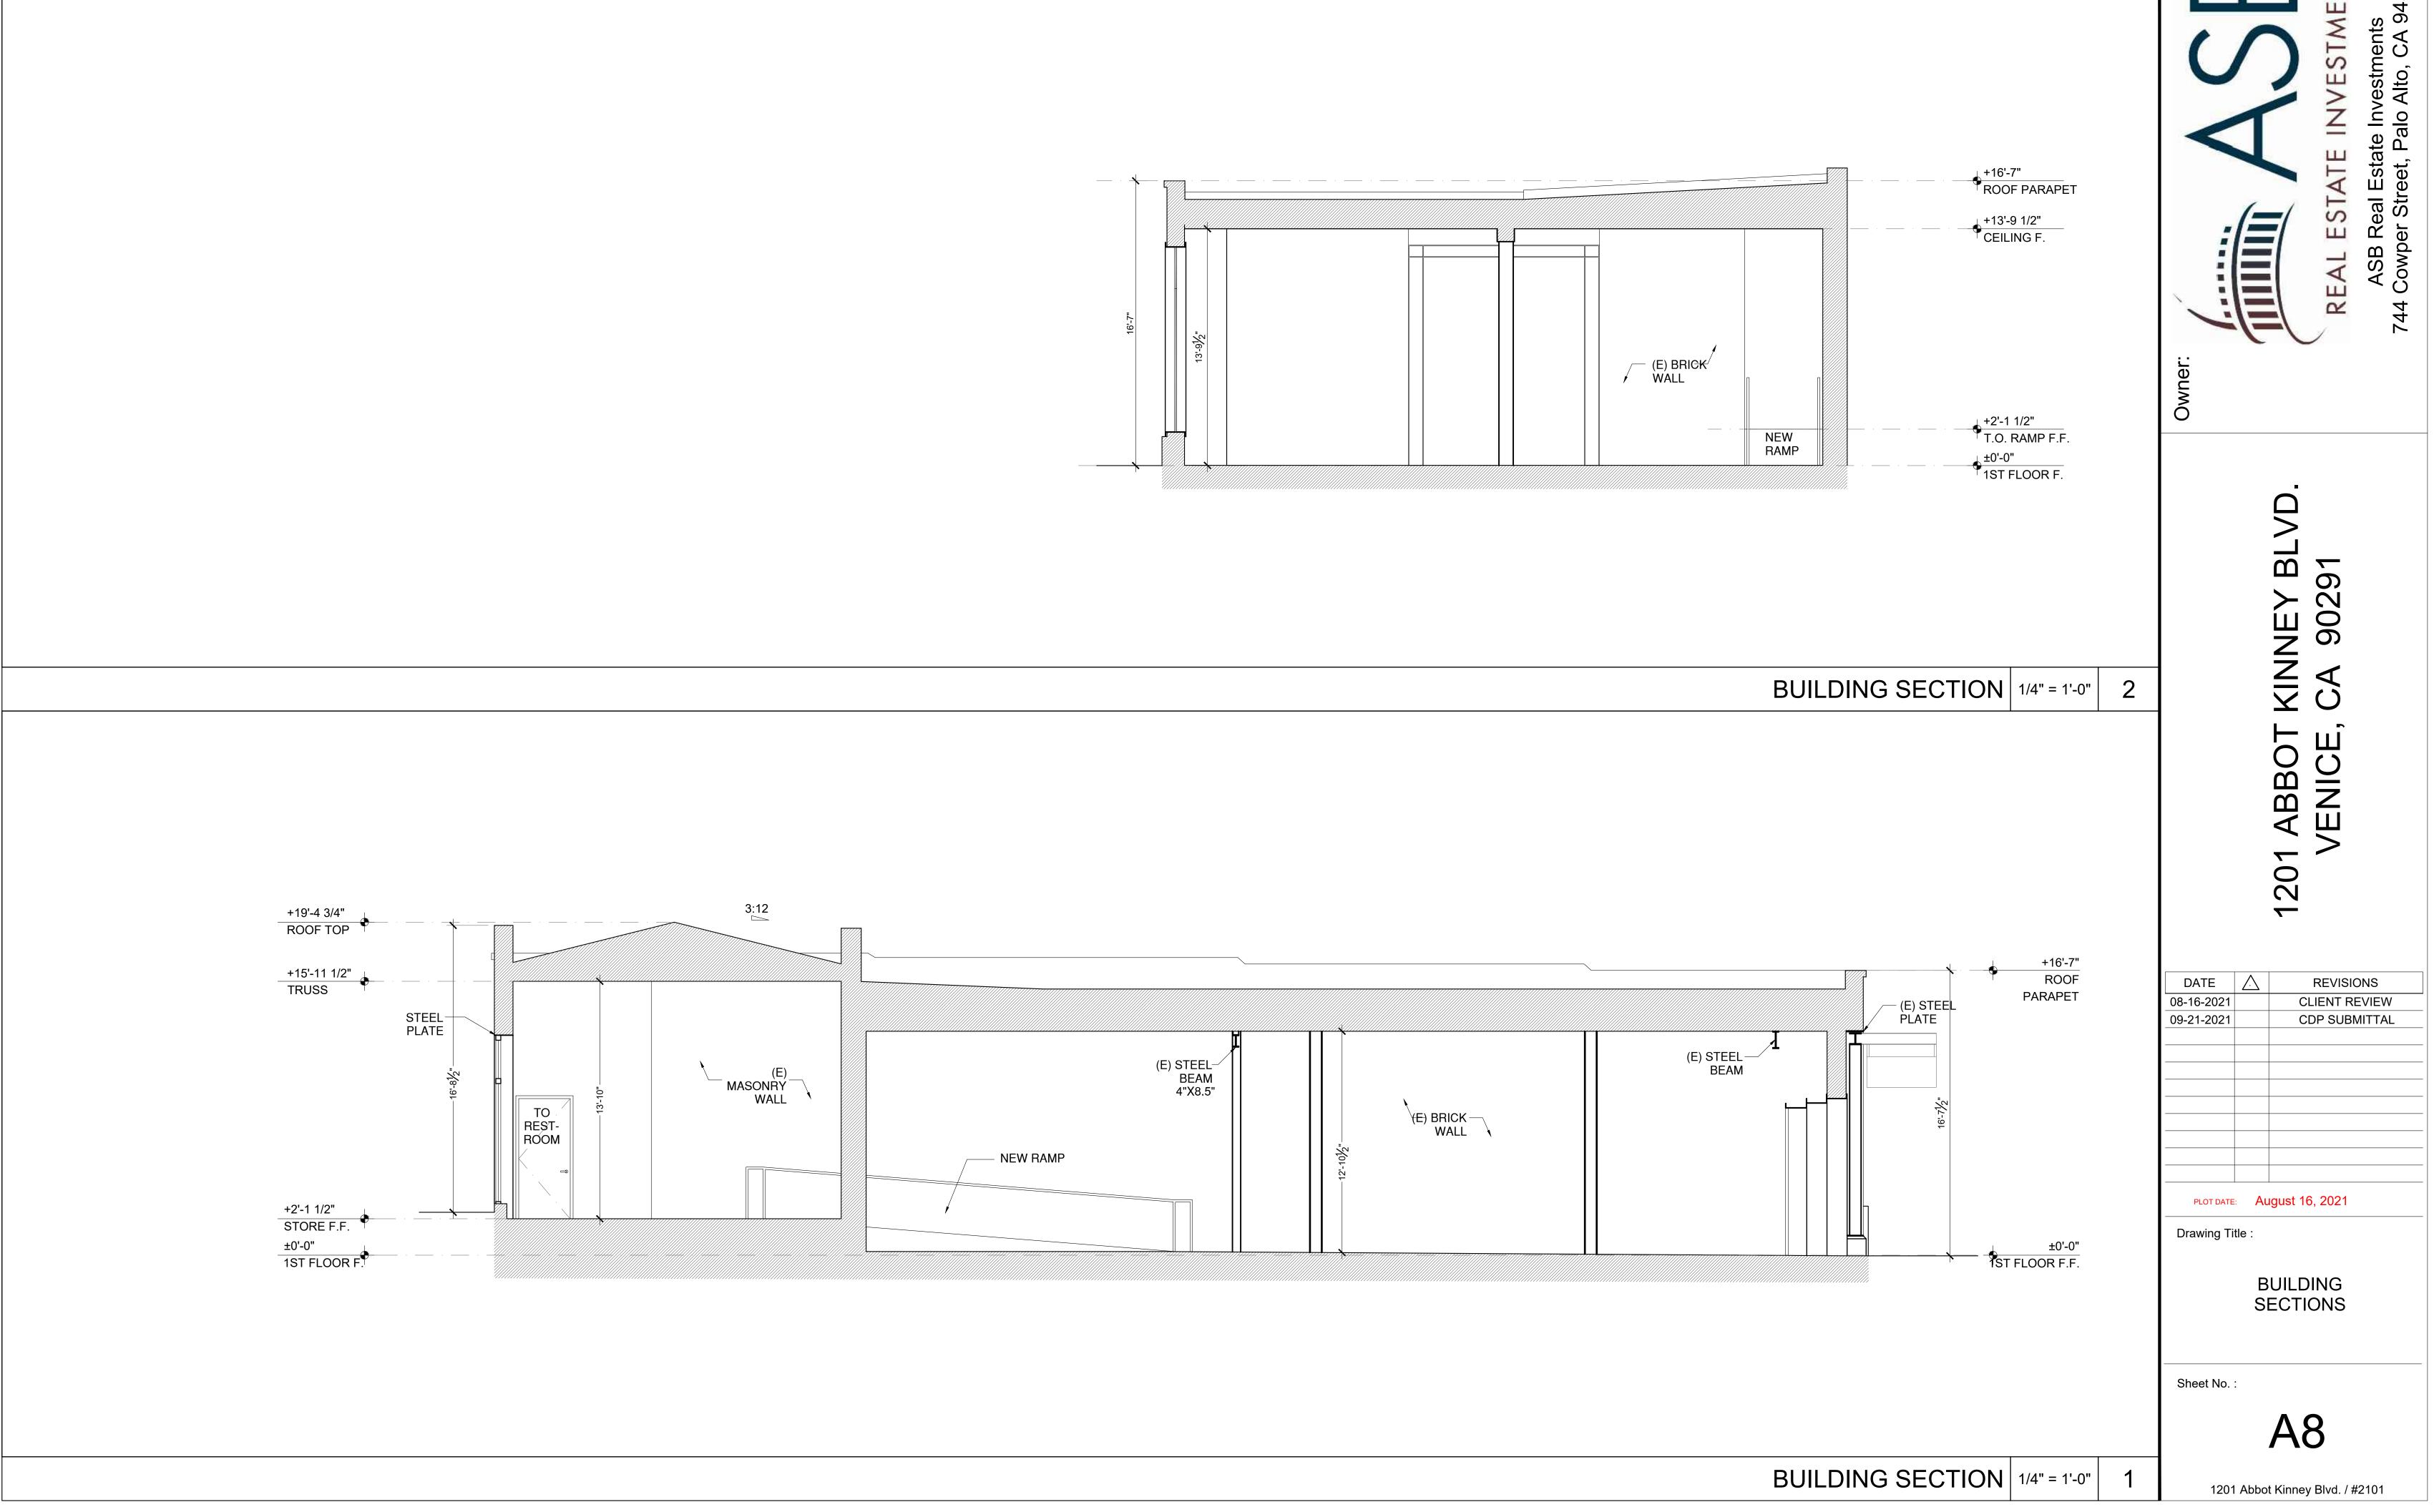

NO CHANGE IN SQUARE FOOTAGE, NO EXTERIOR CHANGES TO THE BUILDING.

SINGLE-TENANT BUILDING - CODE SECTION 12.22.A.23.c "EXISTING BUILDING CHANGED TO MINI SHOPPING CENTER OR COMMERCIAL CORNER DEVELOPMENT" IS NOT APPLICABLE

## SCOPE OF WORK **NOTES** LEGAL DESCRIPTION PARK VILLA TRACT NO. 2 CONSTRUCT ADA ACCESSIBLE RESTROOM AND ACCESSIBLE RAMP **OWNER** PROJECT INFORMATION PROVIDE ULTRA FLUSH WATER CLOSETS FOR ALL NEW CONSTRUCTION. EXISTING SHOWER HEADS AND TOILETS MUST BE ADAPTED FOR LOW WATER CONSUMPTION ADDRESS 1201 S. ABBOT KINNEY BLVD., VENICE, CA 90291 SUBAREA: NORTH VENICE ASB REAL ESTATE INVESTMENTS A COPY OF THE EVALUATION REPORT AND/OR CONDITIONS OF LISTING 744 COWPER STREET SHALL BE MADE AVAILABLE AT THE JOB SITE. PLAN AREA: VENICE PALO ALTO, CA 94301 FIRE BLOCKING MUST BE PROVIDED IN ACCORDANCE WITH SECTION 717 LAND USE: COMMUNITY COMMERCIAL AT THE FOLLOWING LOCATIONS: COUNCIL DISTRICT ZONING C2-1-O-CA A. IN CONCEALED SPACES OF STUD WALLS AND PARTITIONS. INCLUDING FURRED SPACES, AT THE CEILING AND FLOOR LEVELS. LOT SIZE 40' x 85.64' IRREGULAR LOT AREA 3,456.1 S.F. (PER ZIMAS) B. IN CONCEALED SPACES OF STUD WALLS AND PARTITIONS, INCLUDING FAR CALCULATION: F.A.R = 2,881 SF (exterior walls excluded) divided by lot area 3,456.1 S.F.= 0.833 FURRED SPACES, AT 10-FOOT INTERVALS ALONG THE LENGTH OF THE **EXISTING USE** C. AT ALL INTERCONNECTIONS BETWEEN CONCEALED VERTICAL AND PROPOSED USE RETAIL HORIZONTAL SPACES SUCH AS OCCUR AT SOFFITS, DROP CEILINGS AND COVE CEILINGS. PROJECT SIZE D. IN CONCEALED SPACES BETWEEN STAIRS STRINGERS AT THE TOP AND AREAS EXIST. AREA PROPOSED AREA BOTTOM OF THE RUN AND BETWEEN STUDS ALONG AND IN LINE WITH THE RUN OF STAIRS IF THE WALL UNDER THE STAIRS IS UNFINISHED. (E) BUILDING 3;208 S.F. (NO CHANGE) E. IN OPENINGS AROUND VENTS, PIPES, DUCTS, CHIMNEYS, FIREPLACES AND SIMILAR OPENINGS WHICH AFFORD A PASSAGE FOR FIRE AT CEILING **HEIGHTS**: NO CHANGES TO BUILDING EXISTING HEIGHT AND FLOOR LEVELS, WITH NONCOMBUSTIBLE MATERIALS. # OF STORIES **VICINITY MAP** F. CONTINUOUS DRYWALL IS REQUIRED BEHIND ALL ELECTRICAL SERVICE PANELS, FIRE HOSES AND MEDICINE CABINETS. PARKING ANALYSIS BASED ON SECTION 13 TABLE D PARKING G. EXHAUST FANS FROM THE BATHROOM MUST ENTER THROUGH THE INFORMATION OF THE VENICE COASTAL ZONE SPECIFIC PLAN -WALL. DAMPERS ARE REQUIRED IF THE CEILING IS PENETRATED. (716.5) (SEE SHEET A5 **EXISTING USE: BAR** H. PLUMBING PENETRATION THROUGH HORIZONTAL OCCUPANCY 1,267.0 SF ÷ 50 SF = 25 PARKING SPACES SEPARATIONS SHALL BE BOXED OUT AND FILLED WITH APPROVED SAFING MATERIAL. INSULATION IS NOT APPROVED. (712.4.1.1) 2,881.0 SF ÷ 225 SF = 13 PARKING SPACES PENETRATION OF THE 1-HOUR CEILING Y DUCTS FROM THE FAU AND THE STOVE HOOD REQUIRE DAMPERS (USE A DUCTLESS HOOD WHENEVER (E) PARKING CREDIT IS GREATER THAN PROPOSED USE POSSIBLE). ATTIC UNITS (INCLUDING HEAT PUMPS) PARKING REQUIREMENT. THEREFORE, NO PARKING IS REQUIRED. INTERIOR FINISH MATERIALS APPLIED TO WALL AND CEILING SHALL BE TESTED AS SPECIFIED IN SECTION 803. OCCUPANT LOAD DECREASE IN OCCUPANT LOAD FROM 92 OCCUPANT TO 48 OCCUPNATS THRESHOLDS AT DOORWAYS SHALL NOT EXCEED 1/2" IN HEIGHT. BAR OCCUPANT LOAD = 1,267 SERVICE FLOOR AREA / 15 SF = 85 OCCUPANTS FLOORS OR LANDINGS ON EACH SIDE OF DOORS TO HAVE THE SAME ELEVATIONS. LANDINGS SHALL BE LEVELED EXCEPT FOR EXTERIOR KITCHEN AND BACK OF HOUSE 1,614 SF / 200 SF = 8 OCCUPANTS EXISTING OCCUPANT LOAD = 85 + 8 = 92 OCCUPANS BASED ON CURRENT CODE LANDINGS (MAX 2% SLOPE) RETAIL OCCUPANT LOAD 2,881 SF / 60 SF = 48 OCCUPANTS PROPOSED OCCUPANT LOAD 2,881 SF / 60 SF = 48 OCCUPANTS TRIP COUNT DECREASE IN TRIP COUNT FROM 32 TRIPS TO 15 TRIPS EXISTING BAR TRIP COUNT 2,881 SF X 10.9 TRIPS/1000 SF = 32 TRIPS PROPOSED TRIP COUNT 2,881 SF X 5 TRIPS/1000 SF = 15 TRIPS