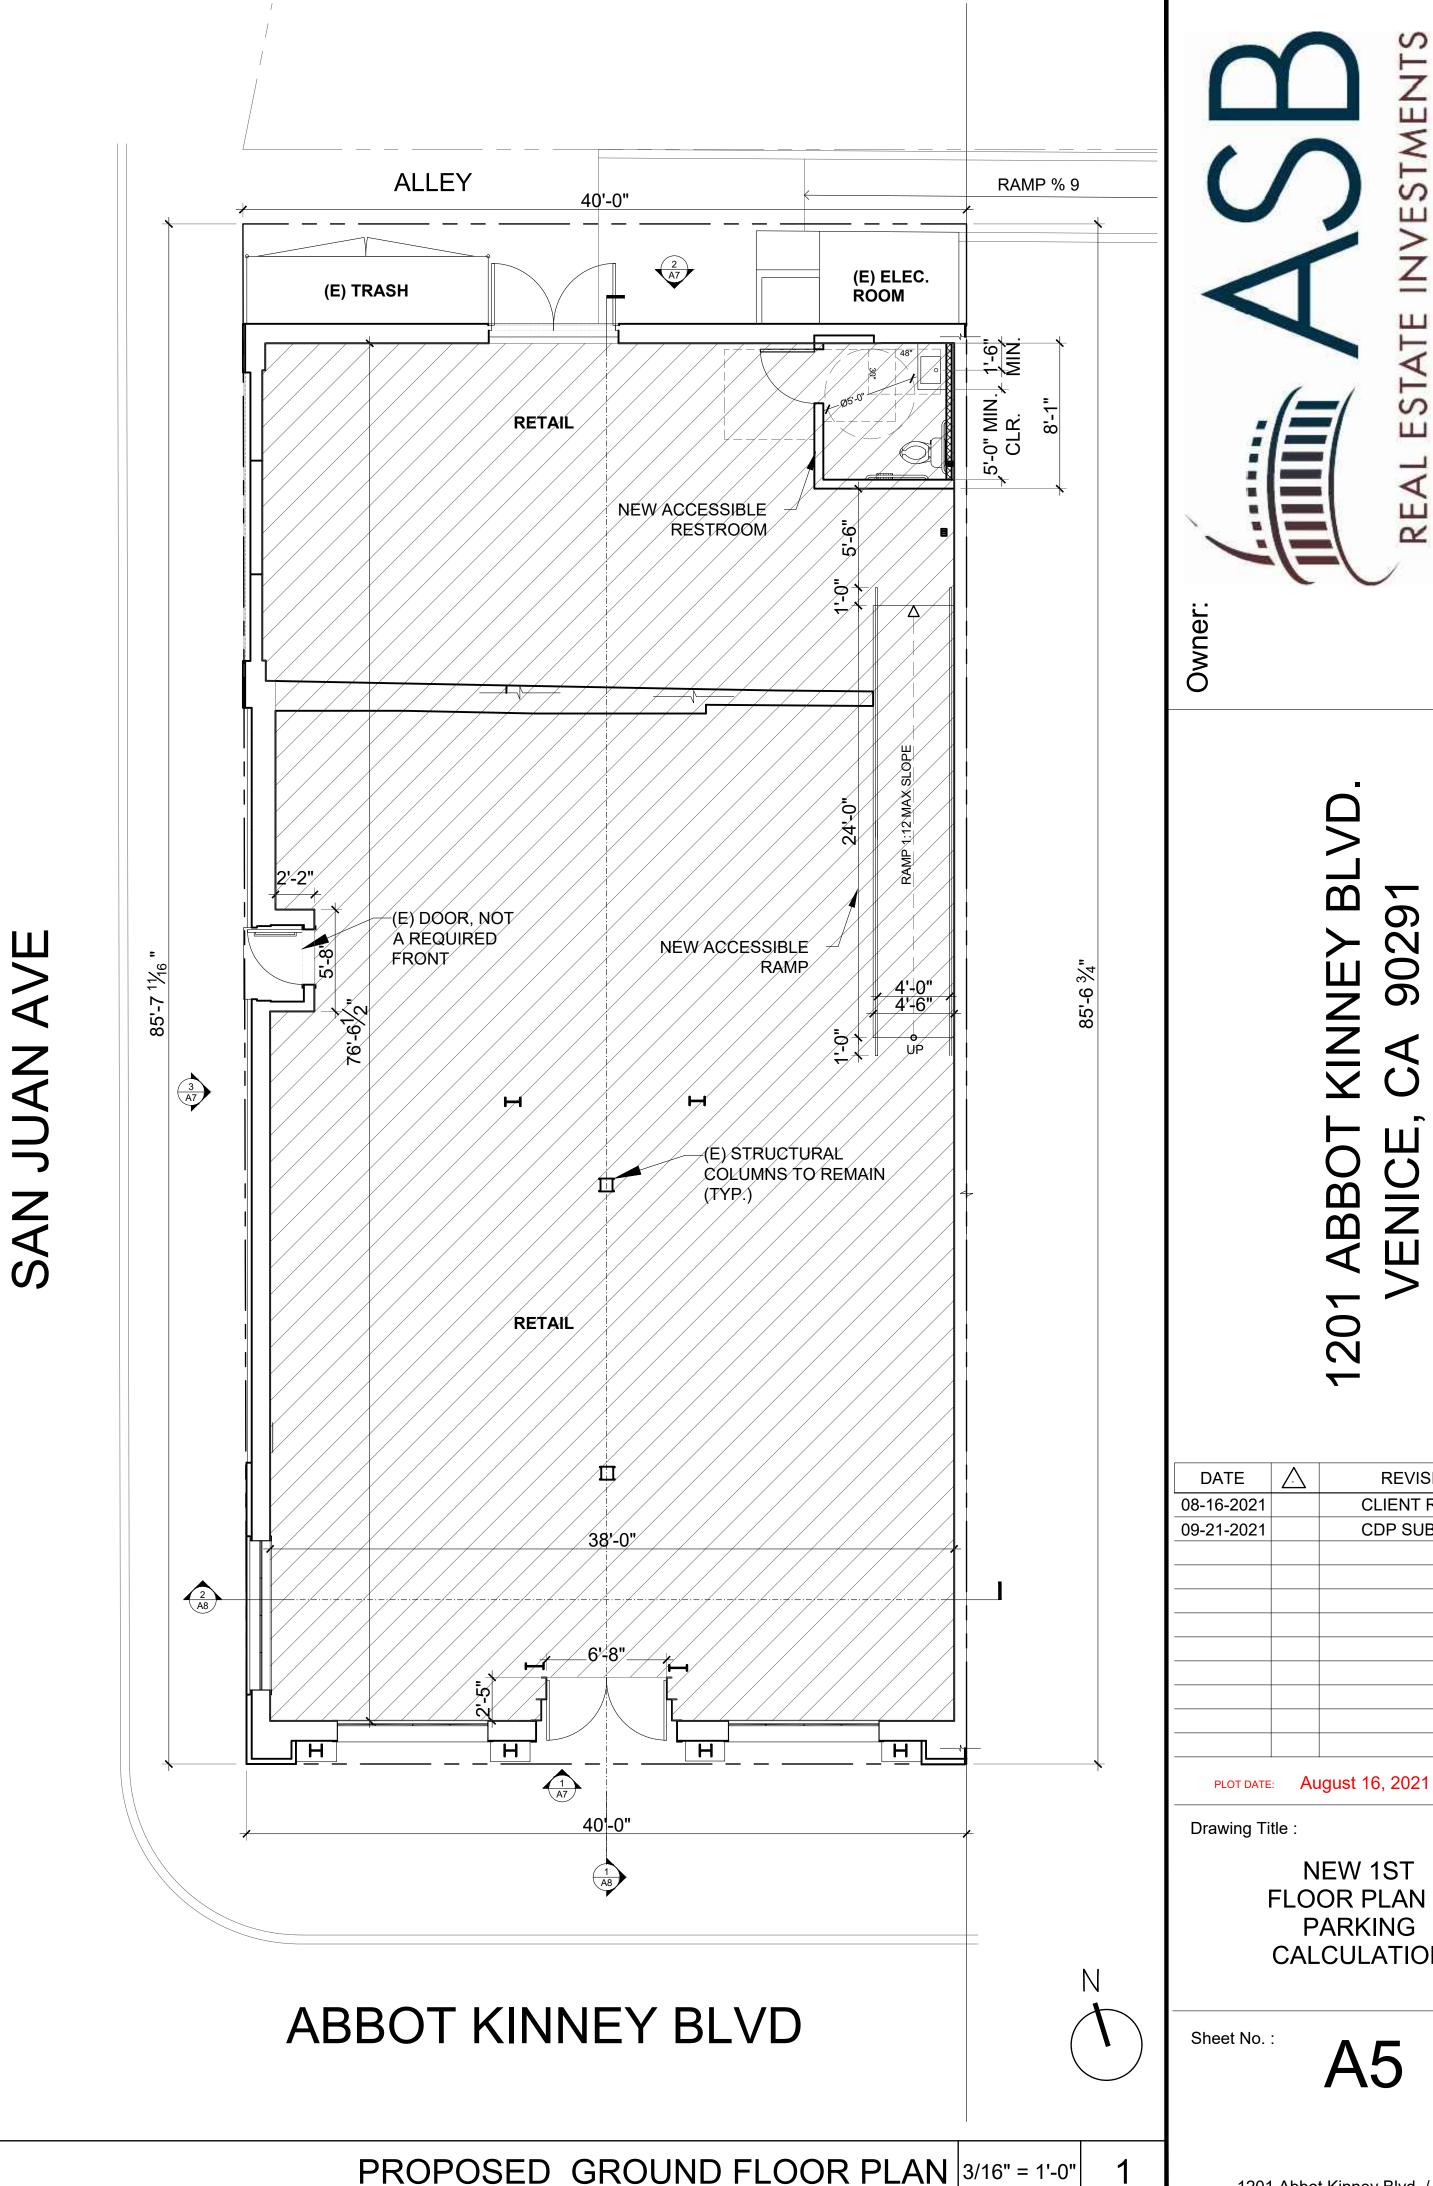

## SCOPE OF WORK **NOTES** LEGAL DESCRIPTION PARK VILLA TRACT NO. 2 CONSTRUCT ADA ACCESSIBLE RESTROOM AND ACCESSIBLE RAMP **OWNER** PROJECT INFORMATION PROVIDE ULTRA FLUSH WATER CLOSETS FOR ALL NEW CONSTRUCTION. EXISTING SHOWER HEADS AND TOILETS MUST BE ADAPTED FOR LOW WATER CONSUMPTION ADDRESS 1201 S. ABBOT KINNEY BLVD., VENICE, CA 90291 SUBAREA: NORTH VENICE ASB REAL ESTATE INVESTMENTS A COPY OF THE EVALUATION REPORT AND/OR CONDITIONS OF LISTING 744 COWPER STREET SHALL BE MADE AVAILABLE AT THE JOB SITE. PLAN AREA: VENICE PALO ALTO, CA 94301 FIRE BLOCKING MUST BE PROVIDED IN ACCORDANCE WITH SECTION 717 LAND USE: COMMUNITY COMMERCIAL AT THE FOLLOWING LOCATIONS: COUNCIL DISTRICT ZONING C2-1-O-CA A. IN CONCEALED SPACES OF STUD WALLS AND PARTITIONS. INCLUDING FURRED SPACES, AT THE CEILING AND FLOOR LEVELS. LOT SIZE 40' x 85.64' IRREGULAR LOT AREA 3,456.1 S.F. (PER ZIMAS) B. IN CONCEALED SPACES OF STUD WALLS AND PARTITIONS, INCLUDING FAR CALCULATION: F.A.R = 2,881 SF (exterior walls excluded) divided by lot area 3,456.1 S.F.= 0.833 FURRED SPACES, AT 10-FOOT INTERVALS ALONG THE LENGTH OF THE **EXISTING USE** C. AT ALL INTERCONNECTIONS BETWEEN CONCEALED VERTICAL AND PROPOSED USE RETAIL HORIZONTAL SPACES SUCH AS OCCUR AT SOFFITS, DROP CEILINGS AND COVE CEILINGS. PROJECT SIZE D. IN CONCEALED SPACES BETWEEN STAIRS STRINGERS AT THE TOP AND AREAS EXIST. AREA PROPOSED AREA BOTTOM OF THE RUN AND BETWEEN STUDS ALONG AND IN LINE WITH THE RUN OF STAIRS IF THE WALL UNDER THE STAIRS IS UNFINISHED. (E) BUILDING 3;208 S.F. (NO CHANGE) E. IN OPENINGS AROUND VENTS, PIPES, DUCTS, CHIMNEYS, FIREPLACES AND SIMILAR OPENINGS WHICH AFFORD A PASSAGE FOR FIRE AT CEILING **HEIGHTS**: NO CHANGES TO BUILDING EXISTING HEIGHT AND FLOOR LEVELS, WITH NONCOMBUSTIBLE MATERIALS. # OF STORIES **VICINITY MAP** F. CONTINUOUS DRYWALL IS REQUIRED BEHIND ALL ELECTRICAL SERVICE PANELS, FIRE HOSES AND MEDICINE CABINETS. PARKING ANALYSIS BASED ON SECTION 13 TABLE D PARKING G. EXHAUST FANS FROM THE BATHROOM MUST ENTER THROUGH THE INFORMATION OF THE VENICE COASTAL ZONE SPECIFIC PLAN -WALL. DAMPERS ARE REQUIRED IF THE CEILING IS PENETRATED. (716.5) (SEE SHEET A5 **EXISTING USE: BAR** H. PLUMBING PENETRATION THROUGH HORIZONTAL OCCUPANCY 1,267.0 SF ÷ 50 SF = 25 PARKING SPACES SEPARATIONS SHALL BE BOXED OUT AND FILLED WITH APPROVED SAFING MATERIAL. INSULATION IS NOT APPROVED. (712.4.1.1) 2,881.0 SF ÷ 225 SF = 13 PARKING SPACES PENETRATION OF THE 1-HOUR CEILING Y DUCTS FROM THE FAU AND THE STOVE HOOD REQUIRE DAMPERS (USE A DUCTLESS HOOD WHENEVER (E) PARKING CREDIT IS GREATER THAN PROPOSED USE POSSIBLE). ATTIC UNITS (INCLUDING HEAT PUMPS) PARKING REQUIREMENT. THEREFORE, NO PARKING IS REQUIRED. INTERIOR FINISH MATERIALS APPLIED TO WALL AND CEILING SHALL BE TESTED AS SPECIFIED IN SECTION 803. OCCUPANT LOAD DECREASE IN OCCUPANT LOAD FROM 92 OCCUPANT TO 48 OCCUPNATS THRESHOLDS AT DOORWAYS SHALL NOT EXCEED 1/2" IN HEIGHT. BAR OCCUPANT LOAD = 1,267 SERVICE FLOOR AREA / 15 SF = 85 OCCUPANTS FLOORS OR LANDINGS ON EACH SIDE OF DOORS TO HAVE THE SAME ELEVATIONS. LANDINGS SHALL BE LEVELED EXCEPT FOR EXTERIOR KITCHEN AND BACK OF HOUSE 1,614 SF / 200 SF = 8 OCCUPANTS EXISTING OCCUPANT LOAD = 85 + 8 = 92 OCCUPANS BASED ON CURRENT CODE LANDINGS (MAX 2% SLOPE) RETAIL OCCUPANT LOAD 2,881 SF / 60 SF = 48 OCCUPANTS PROPOSED OCCUPANT LOAD 2,881 SF / 60 SF = 48 OCCUPANTS TRIP COUNT DECREASE IN TRIP COUNT FROM 32 TRIPS TO 15 TRIPS EXISTING BAR TRIP COUNT 2,881 SF X 10.9 TRIPS/1000 SF = 32 TRIPS PROPOSED TRIP COUNT 2,881 SF X 5 TRIPS/1000 SF = 15 TRIPS