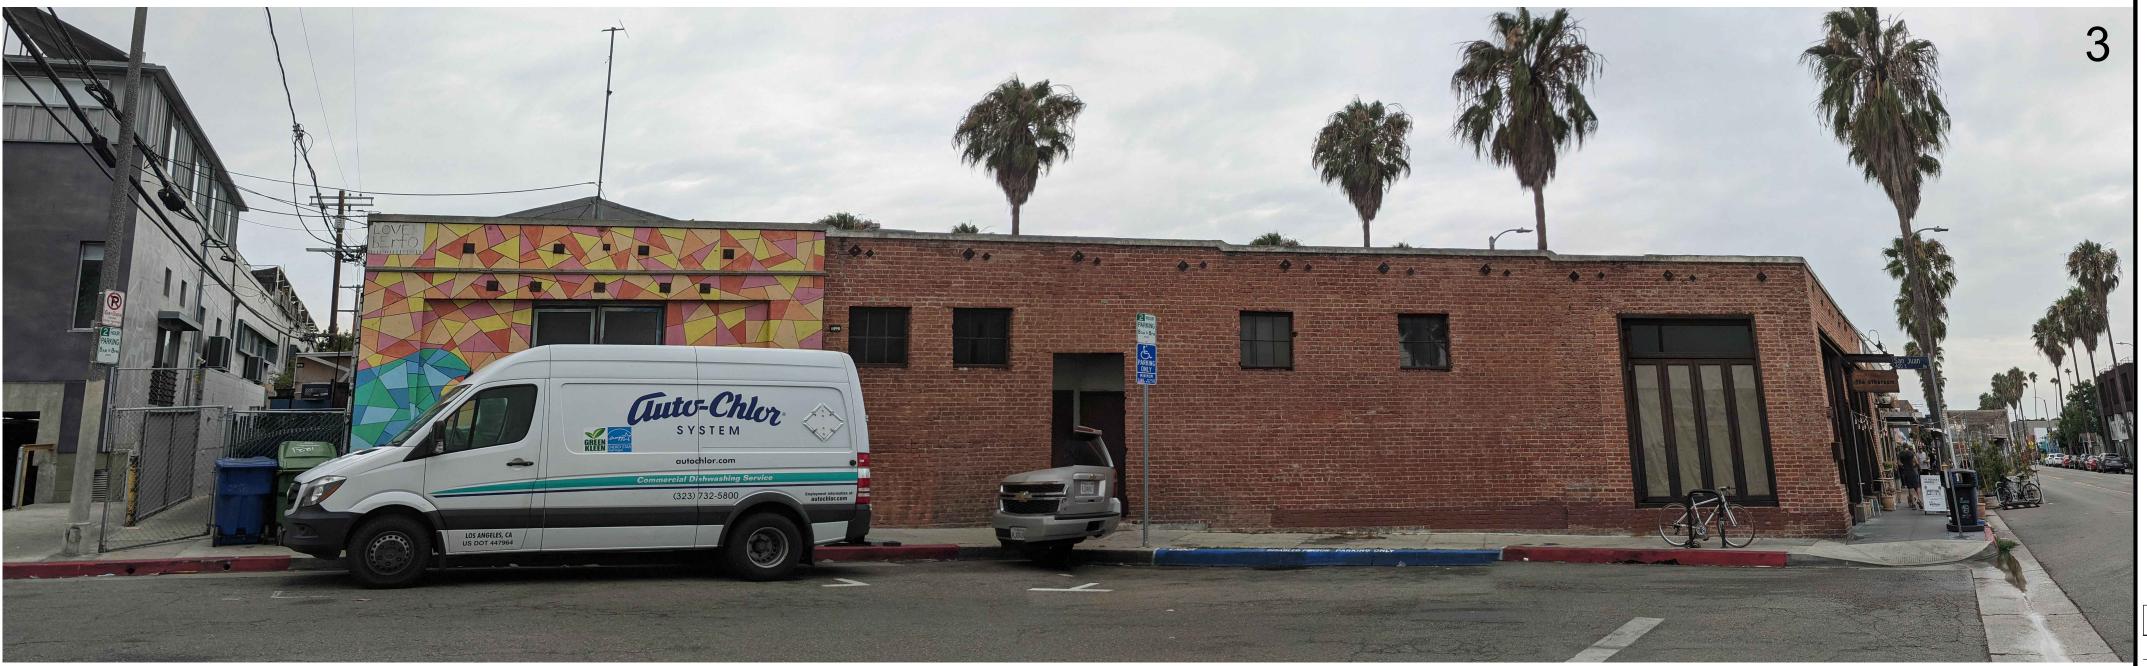

## ASB REAL ESTATE INVESTMENTS 1201 ABBOT KINNEY BLVD.

CHANGE OF USE FROM LIQUOR BAR TO RETAIL, THIS IS A DECREASE IN INTENSITY OF USE, A DECREASE IN REQUIRED PARKING, A DECREASE IN OCCUPANT LOAD AND A DECREASE IN TRIP COUNT.

NO CHANGE IN SQUARE FOOTAGE, NO EXTERIOR CHANGES TO THE BUILDING.

SINGLE-TENANT BUILDING - CODE SECTION 12.22.A.23.c "EXISTING BUILDING CHANGED TO MINI SHOPPING CENTER OR COMMERCIAL CORNER DEVELOPMENT" IS NOT APPLICABLE

## SCOPE OF WORK **NOTES** LEGAL DESCRIPTION PARK VILLA TRACT NO. 2 CONSTRUCT ADA ACCESSIBLE RESTROOM AND ACCESSIBLE RAMP **OWNER** PROJECT INFORMATION PROVIDE ULTRA FLUSH WATER CLOSETS FOR ALL NEW CONSTRUCTION. EXISTING SHOWER HEADS AND TOILETS MUST BE ADAPTED FOR LOW WATER CONSUMPTION ADDRESS 1201 S. ABBOT KINNEY BLVD., VENICE, CA 90291 SUBAREA: NORTH VENICE ASB REAL ESTATE INVESTMENTS A COPY OF THE EVALUATION REPORT AND/OR CONDITIONS OF LISTING 744 COWPER STREET SHALL BE MADE AVAILABLE AT THE JOB SITE. PLAN AREA: VENICE PALO ALTO, CA 94301 FIRE BLOCKING MUST BE PROVIDED IN ACCORDANCE WITH SECTION 717 LAND USE: COMMUNITY COMMERCIAL AT THE FOLLOWING LOCATIONS: COUNCIL DISTRICT ZONING C2-1-O-CA A. IN CONCEALED SPACES OF STUD WALLS AND PARTITIONS. INCLUDING FURRED SPACES, AT THE CEILING AND FLOOR LEVELS. LOT SIZE 40' x 85.64' IRREGULAR LOT AREA 3,456.1 S.F. (PER ZIMAS) B. IN CONCEALED SPACES OF STUD WALLS AND PARTITIONS, INCLUDING FAR CALCULATION: F.A.R = 2,881 SF (exterior walls excluded) divided by lot area 3,456.1 S.F.= 0.833 FURRED SPACES, AT 10-FOOT INTERVALS ALONG THE LENGTH OF THE **EXISTING USE** C. AT ALL INTERCONNECTIONS BETWEEN CONCEALED VERTICAL AND PROPOSED USE RETAIL HORIZONTAL SPACES SUCH AS OCCUR AT SOFFITS, DROP CEILINGS AND COVE CEILINGS. PROJECT SIZE D. IN CONCEALED SPACES BETWEEN STAIRS STRINGERS AT THE TOP AND AREAS EXIST. AREA PROPOSED AREA BOTTOM OF THE RUN AND BETWEEN STUDS ALONG AND IN LINE WITH THE RUN OF STAIRS IF THE WALL UNDER THE STAIRS IS UNFINISHED. (E) BUILDING 3;208 S.F. (NO CHANGE) E. IN OPENINGS AROUND VENTS, PIPES, DUCTS, CHIMNEYS, FIREPLACES AND SIMILAR OPENINGS WHICH AFFORD A PASSAGE FOR FIRE AT CEILING **HEIGHTS**: NO CHANGES TO BUILDING EXISTING HEIGHT AND FLOOR LEVELS, WITH NONCOMBUSTIBLE MATERIALS. # OF STORIES **VICINITY MAP** F. CONTINUOUS DRYWALL IS REQUIRED BEHIND ALL ELECTRICAL SERVICE PANELS, FIRE HOSES AND MEDICINE CABINETS. PARKING ANALYSIS BASED ON SECTION 13 TABLE D PARKING G. EXHAUST FANS FROM THE BATHROOM MUST ENTER THROUGH THE INFORMATION OF THE VENICE COASTAL ZONE SPECIFIC PLAN -WALL. DAMPERS ARE REQUIRED IF THE CEILING IS PENETRATED. (716.5) (SEE SHEET A5 **EXISTING USE: BAR** H. PLUMBING PENETRATION THROUGH HORIZONTAL OCCUPANCY 1,267.0 SF ÷ 50 SF = 25 PARKING SPACES SEPARATIONS SHALL BE BOXED OUT AND FILLED WITH APPROVED SAFING MATERIAL. INSULATION IS NOT APPROVED. (712.4.1.1) 2,881.0 SF ÷ 225 SF = 13 PARKING SPACES PENETRATION OF THE 1-HOUR CEILING Y DUCTS FROM THE FAU AND THE STOVE HOOD REQUIRE DAMPERS (USE A DUCTLESS HOOD WHENEVER (E) PARKING CREDIT IS GREATER THAN PROPOSED USE POSSIBLE). ATTIC UNITS (INCLUDING HEAT PUMPS) PARKING REQUIREMENT. THEREFORE, NO PARKING IS REQUIRED. INTERIOR FINISH MATERIALS APPLIED TO WALL AND CEILING SHALL BE TESTED AS SPECIFIED IN SECTION 803. OCCUPANT LOAD DECREASE IN OCCUPANT LOAD FROM 92 OCCUPANT TO 48 OCCUPNATS THRESHOLDS AT DOORWAYS SHALL NOT EXCEED 1/2" IN HEIGHT. BAR OCCUPANT LOAD = 1,267 SERVICE FLOOR AREA / 15 SF = 85 OCCUPANTS FLOORS OR LANDINGS ON EACH SIDE OF DOORS TO HAVE THE SAME ELEVATIONS. LANDINGS SHALL BE LEVELED EXCEPT FOR EXTERIOR KITCHEN AND BACK OF HOUSE 1,614 SF / 200 SF = 8 OCCUPANTS EXISTING OCCUPANT LOAD = 85 + 8 = 92 OCCUPANS BASED ON CURRENT CODE LANDINGS (MAX 2% SLOPE) RETAIL OCCUPANT LOAD 2,881 SF / 60 SF = 48 OCCUPANTS PROPOSED OCCUPANT LOAD 2,881 SF / 60 SF = 48 OCCUPANTS TRIP COUNT DECREASE IN TRIP COUNT FROM 32 TRIPS TO 15 TRIPS EXISTING BAR TRIP COUNT 2,881 SF X 10.9 TRIPS/1000 SF = 32 TRIPS PROPOSED TRIP COUNT 2,881 SF X 5 TRIPS/1000 SF = 15 TRIPS