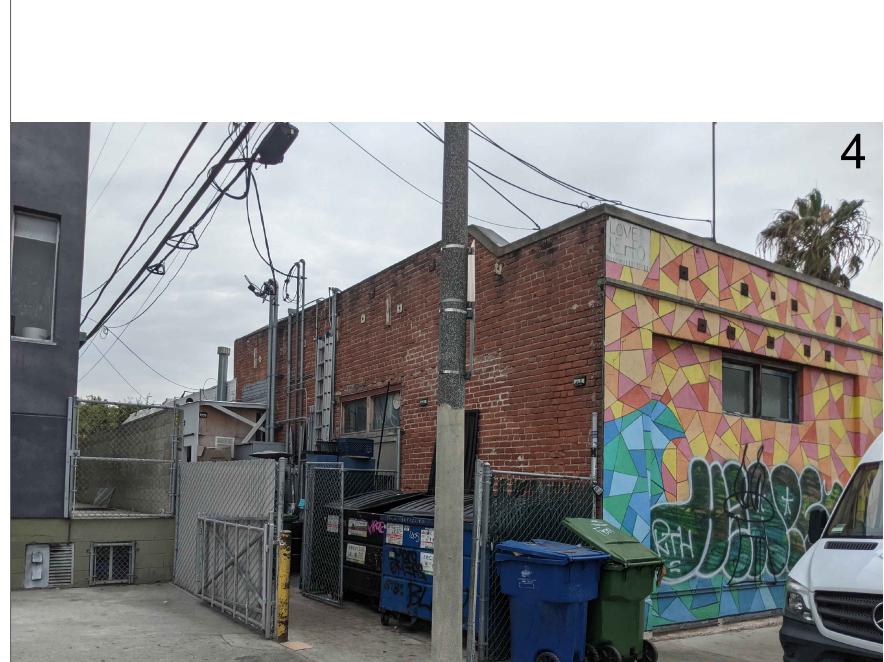

## ASB REAL ESTATE INVESTMENTS 1201 ABBOT KINNEY BLVD.

CHANGE OF USE FROM LIQUOR BAR TO RETAIL, THIS IS A DECREASE IN INTENSITY OF USE, A DECREASE IN REQUIRED PARKING, A DECREASE IN OCCUPANT LOAD AND A DECREASE IN TRIP COUNT.

NO CHANGE IN SQUARE FOOTAGE, NO EXTERIOR CHANGES TO THE BUILDING.

SINGLE-TENANT BUILDING - CODE SECTION 12.22.A.23.c "EXISTING BUILDING CHANGED TO MINI SHOPPING CENTER OR COMMERCIAL CORNER DEVELOPMENT" IS NOT APPLICABLE

## SCOPE OF WORK **NOTES** LEGAL DESCRIPTION PARK VILLA TRACT NO. 2 CONSTRUCT ADA ACCESSIBLE RESTROOM AND ACCESSIBLE RAMP **OWNER** PROJECT INFORMATION PROVIDE ULTRA FLUSH WATER CLOSETS FOR ALL NEW CONSTRUCTION. EXISTING SHOWER HEADS AND TOILETS MUST BE ADAPTED FOR LOW WATER CONSUMPTION ADDRESS 1201 S. ABBOT KINNEY BLVD., VENICE, CA 90291 SUBAREA: NORTH VENICE ASB REAL ESTATE INVESTMENTS A COPY OF THE EVALUATION REPORT AND/OR CONDITIONS OF LISTING 744 COWPER STREET SHALL BE MADE AVAILABLE AT THE JOB SITE. PLAN AREA: VENICE PALO ALTO, CA 94301 FIRE BLOCKING MUST BE PROVIDED IN ACCORDANCE WITH SECTION 717 LAND USE: COMMUNITY COMMERCIAL AT THE FOLLOWING LOCATIONS: COUNCIL DISTRICT ZONING C2-1-O-CA A. IN CONCEALED SPACES OF STUD WALLS AND PARTITIONS. INCLUDING FURRED SPACES, AT THE CEILING AND FLOOR LEVELS. LOT SIZE 40' x 85.64' IRREGULAR LOT AREA 3,456.1 S.F. (PER ZIMAS) B. IN CONCEALED SPACES OF STUD WALLS AND PARTITIONS, INCLUDING FAR CALCULATION: F.A.R = 2,881 SF (exterior walls excluded) divided by lot area 3,456.1 S.F.= 0.833 FURRED SPACES, AT 10-FOOT INTERVALS ALONG THE LENGTH OF THE **EXISTING USE** C. AT ALL INTERCONNECTIONS BETWEEN CONCEALED VERTICAL AND PROPOSED USE RETAIL HORIZONTAL SPACES SUCH AS OCCUR AT SOFFITS, DROP CEILINGS AND COVE CEILINGS. PROJECT SIZE D. IN CONCEALED SPACES BETWEEN STAIRS STRINGERS AT THE TOP AND AREAS EXIST. AREA PROPOSED AREA BOTTOM OF THE RUN AND BETWEEN STUDS ALONG AND IN LINE WITH THE RUN OF STAIRS IF THE WALL UNDER THE STAIRS IS UNFINISHED. (E) BUILDING 3;208 S.F. (NO CHANGE) E. IN OPENINGS AROUND VENTS, PIPES, DUCTS, CHIMNEYS, FIREPLACES AND SIMILAR OPENINGS WHICH AFFORD A PASSAGE FOR FIRE AT CEILING **HEIGHTS**: NO CHANGES TO BUILDING EXISTING HEIGHT AND FLOOR LEVELS, WITH NONCOMBUSTIBLE MATERIALS. # OF STORIES **VICINITY MAP** F. CONTINUOUS DRYWALL IS REQUIRED BEHIND ALL ELECTRICAL SERVICE PANELS, FIRE HOSES AND MEDICINE CABINETS. PARKING ANALYSIS BASED ON SECTION 13 TABLE D PARKING G. EXHAUST FANS FROM THE BATHROOM MUST ENTER THROUGH THE INFORMATION OF THE VENICE COASTAL ZONE SPECIFIC PLAN -WALL. DAMPERS ARE REQUIRED IF THE CEILING IS PENETRATED. (716.5) (SEE SHEET A5 **EXISTING USE: BAR** H. PLUMBING PENETRATION THROUGH HORIZONTAL OCCUPANCY 1,267.0 SF ÷ 50 SF = 25 PARKING SPACES SEPARATIONS SHALL BE BOXED OUT AND FILLED WITH APPROVED SAFING MATERIAL. INSULATION IS NOT APPROVED. (712.4.1.1) 2,881.0 SF ÷ 225 SF = 13 PARKING SPACES PENETRATION OF THE 1-HOUR CEILING Y DUCTS FROM THE FAU AND THE STOVE HOOD REQUIRE DAMPERS (USE A DUCTLESS HOOD WHENEVER (E) PARKING CREDIT IS GREATER THAN PROPOSED USE POSSIBLE). ATTIC UNITS (INCLUDING HEAT PUMPS) PARKING REQUIREMENT. THEREFORE, NO PARKING IS REQUIRED. INTERIOR FINISH MATERIALS APPLIED TO WALL AND CEILING SHALL BE TESTED AS SPECIFIED IN SECTION 803. OCCUPANT LOAD DECREASE IN OCCUPANT LOAD FROM 92 OCCUPANT TO 48 OCCUPNATS THRESHOLDS AT DOORWAYS SHALL NOT EXCEED 1/2" IN HEIGHT. BAR OCCUPANT LOAD = 1,267 SERVICE FLOOR AREA / 15 SF = 85 OCCUPANTS FLOORS OR LANDINGS ON EACH SIDE OF DOORS TO HAVE THE SAME ELEVATIONS. LANDINGS SHALL BE LEVELED EXCEPT FOR EXTERIOR KITCHEN AND BACK OF HOUSE 1,614 SF / 200 SF = 8 OCCUPANTS EXISTING OCCUPANT LOAD = 85 + 8 = 92 OCCUPANS BASED ON CURRENT CODE LANDINGS (MAX 2% SLOPE) RETAIL OCCUPANT LOAD 2,881 SF / 60 SF = 48 OCCUPANTS PROPOSED OCCUPANT LOAD 2,881 SF / 60 SF = 48 OCCUPANTS TRIP COUNT DECREASE IN TRIP COUNT FROM 32 TRIPS TO 15 TRIPS EXISTING BAR TRIP COUNT 2,881 SF X 10.9 TRIPS/1000 SF = 32 TRIPS PROPOSED TRIP COUNT 2,881 SF X 5 TRIPS/1000 SF = 15 TRIPS