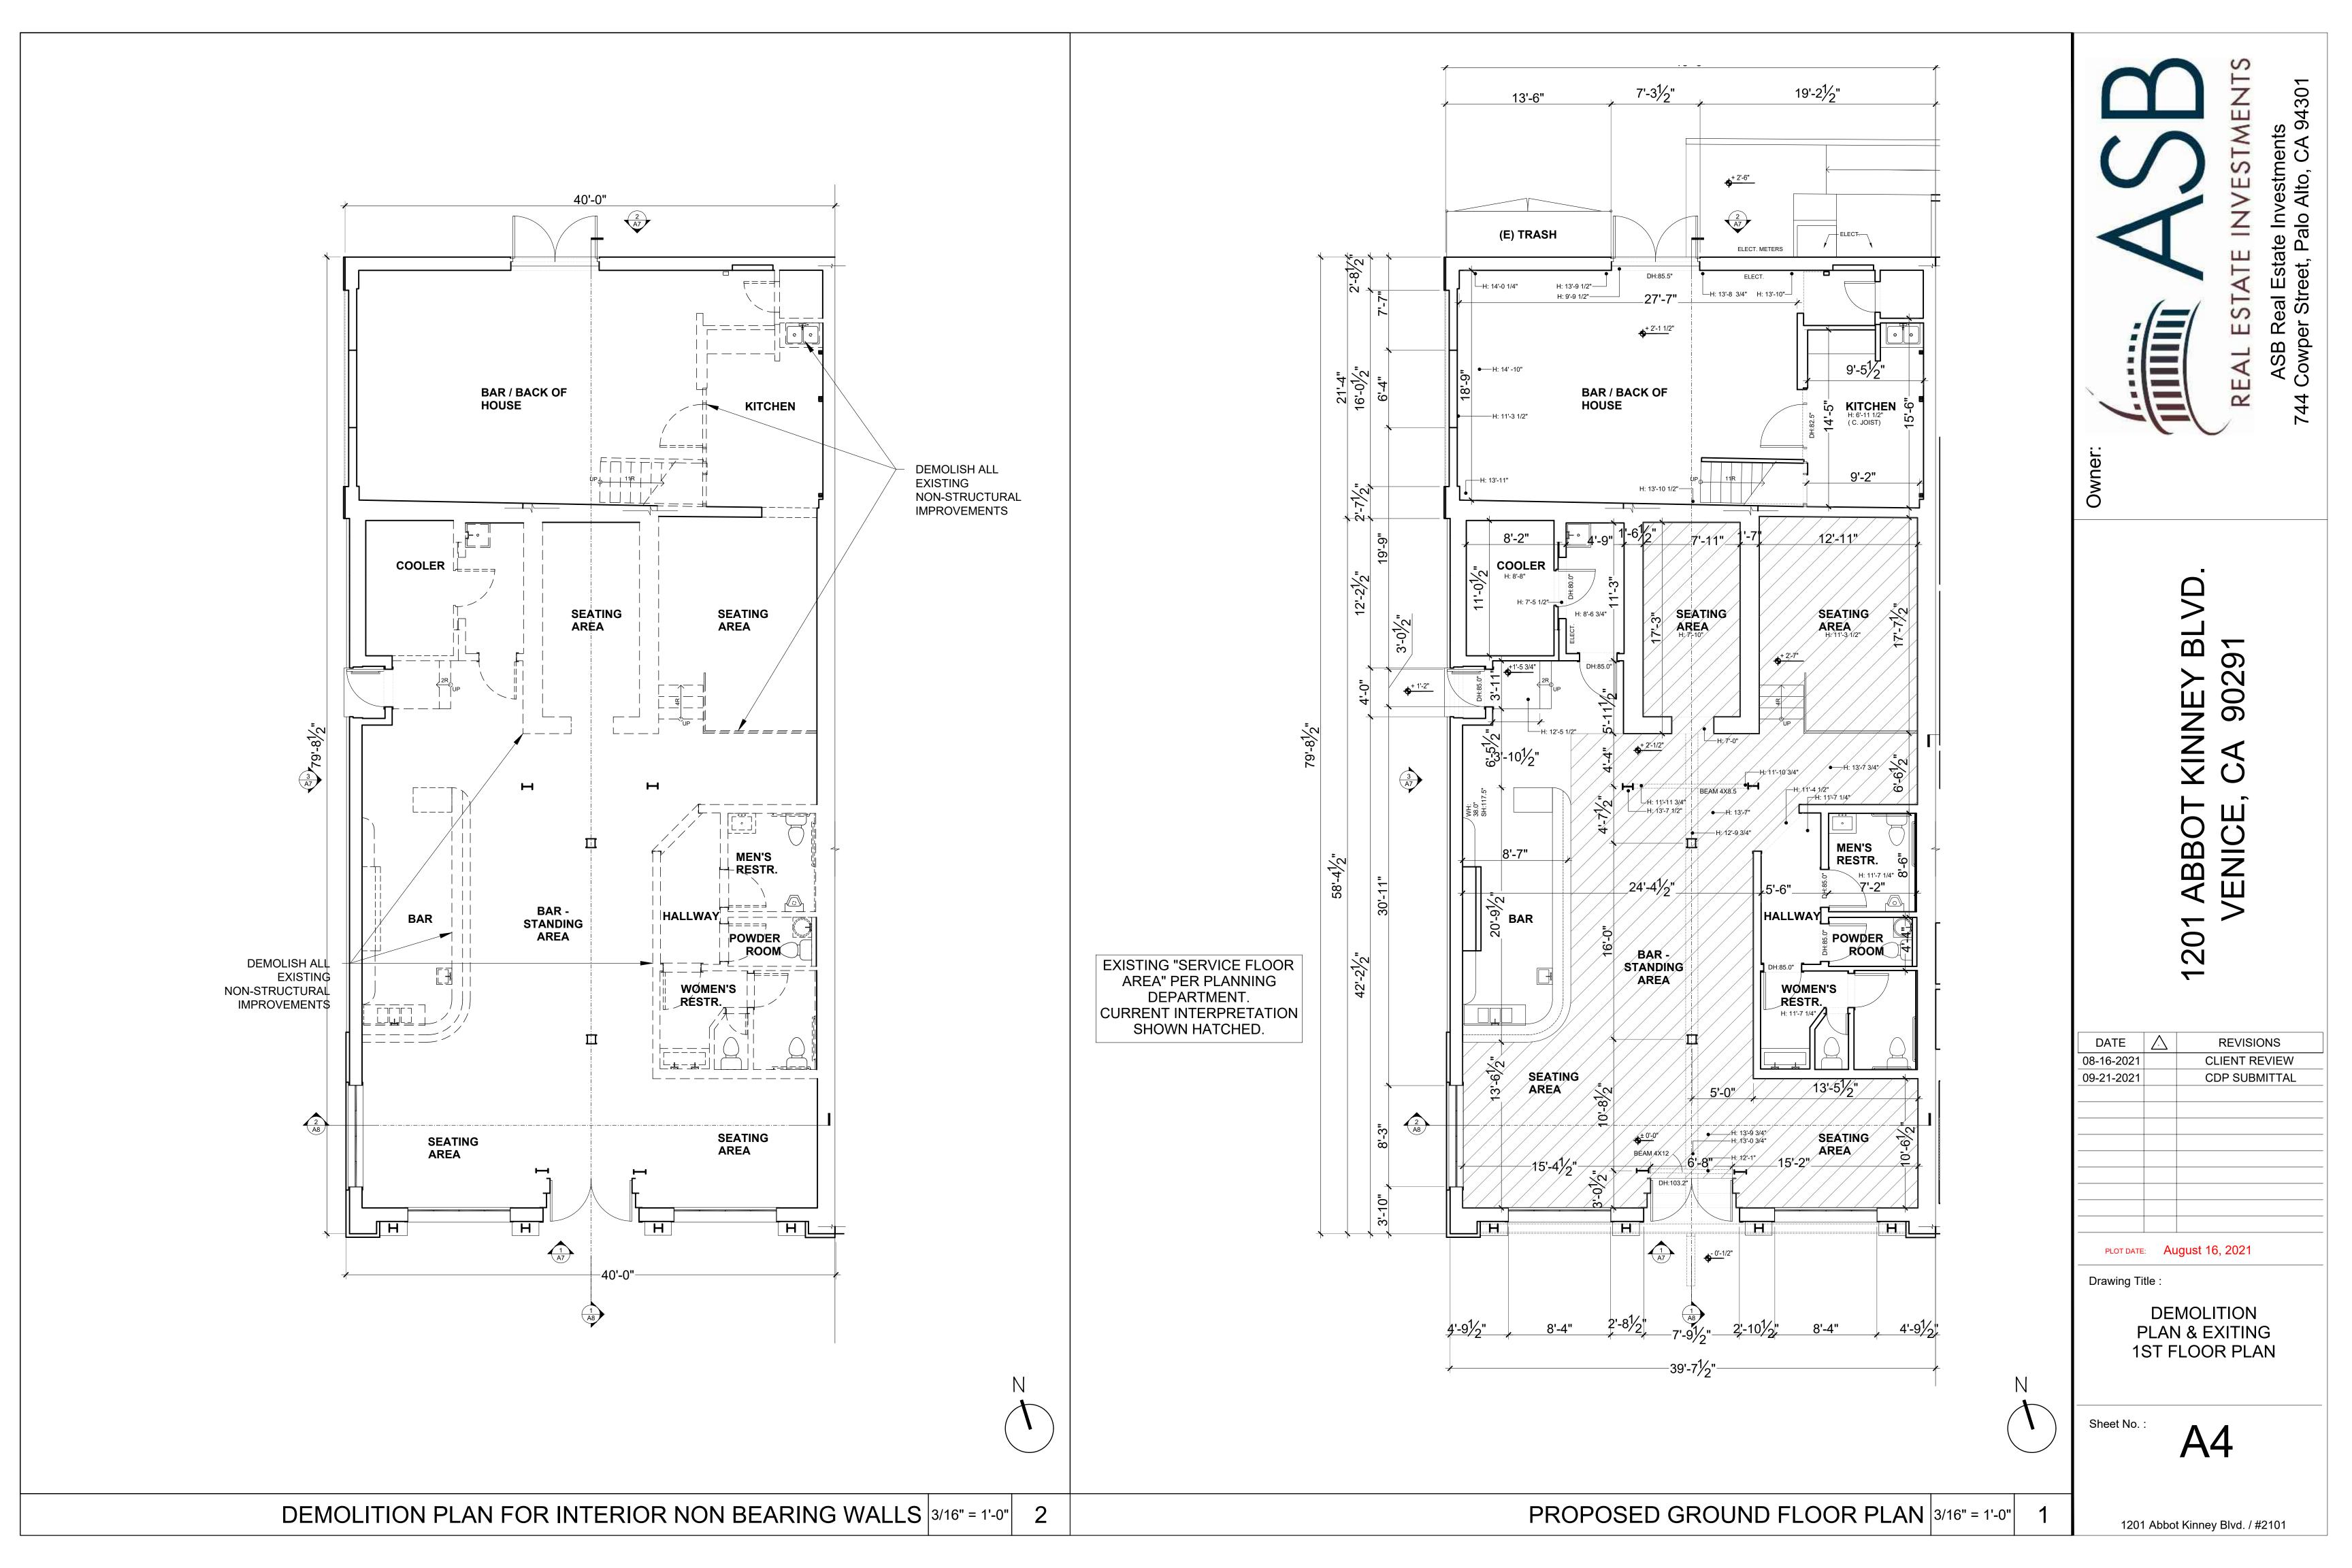

## ASB REAL ESTATE INVESTMENTS 1201 ABBOT KINNEY BLVD.

CHANGE OF USE FROM LIQUOR BAR TO RETAIL, THIS IS A DECREASE IN INTENSITY OF USE, A DECREASE IN REQUIRED PARKING, A DECREASE IN OCCUPANT LOAD AND A DECREASE IN TRIP COUNT.

NO CHANGE IN SQUARE FOOTAGE, NO EXTERIOR CHANGES TO THE BUILDING.

SINGLE-TENANT BUILDING - CODE SECTION 12.22.A.23.c "EXISTING BUILDING CHANGED TO MINI SHOPPING CENTER OR COMMERCIAL CORNER DEVELOPMENT" IS NOT APPLICABLE

## SCOPE OF WORK **NOTES** LEGAL DESCRIPTION PARK VILLA TRACT NO. 2 CONSTRUCT ADA ACCESSIBLE RESTROOM AND ACCESSIBLE RAMP **OWNER** PROJECT INFORMATION PROVIDE ULTRA FLUSH WATER CLOSETS FOR ALL NEW CONSTRUCTION. EXISTING SHOWER HEADS AND TOILETS MUST BE ADAPTED FOR LOW WATER CONSUMPTION ADDRESS 1201 S. ABBOT KINNEY BLVD., VENICE, CA 90291 SUBAREA: NORTH VENICE ASB REAL ESTATE INVESTMENTS A COPY OF THE EVALUATION REPORT AND/OR CONDITIONS OF LISTING 744 COWPER STREET SHALL BE MADE AVAILABLE AT THE JOB SITE. PLAN AREA: VENICE PALO ALTO, CA 94301 FIRE BLOCKING MUST BE PROVIDED IN ACCORDANCE WITH SECTION 717 LAND USE: COMMUNITY COMMERCIAL AT THE FOLLOWING LOCATIONS: COUNCIL DISTRICT ZONING C2-1-O-CA A. IN CONCEALED SPACES OF STUD WALLS AND PARTITIONS. INCLUDING FURRED SPACES, AT THE CEILING AND FLOOR LEVELS. LOT SIZE 40' x 85.64' IRREGULAR LOT AREA 3,456.1 S.F. (PER ZIMAS) B. IN CONCEALED SPACES OF STUD WALLS AND PARTITIONS, INCLUDING FAR CALCULATION: F.A.R = 2,881 SF (exterior walls excluded) divided by lot area 3,456.1 S.F.= 0.833 FURRED SPACES, AT 10-FOOT INTERVALS ALONG THE LENGTH OF THE **EXISTING USE** C. AT ALL INTERCONNECTIONS BETWEEN CONCEALED VERTICAL AND PROPOSED USE RETAIL HORIZONTAL SPACES SUCH AS OCCUR AT SOFFITS, DROP CEILINGS AND COVE CEILINGS. PROJECT SIZE D. IN CONCEALED SPACES BETWEEN STAIRS STRINGERS AT THE TOP AND AREAS EXIST. AREA PROPOSED AREA BOTTOM OF THE RUN AND BETWEEN STUDS ALONG AND IN LINE WITH THE RUN OF STAIRS IF THE WALL UNDER THE STAIRS IS UNFINISHED. (E) BUILDING 3;208 S.F. (NO CHANGE) E. IN OPENINGS AROUND VENTS, PIPES, DUCTS, CHIMNEYS, FIREPLACES AND SIMILAR OPENINGS WHICH AFFORD A PASSAGE FOR FIRE AT CEILING **HEIGHTS**: NO CHANGES TO BUILDING EXISTING HEIGHT AND FLOOR LEVELS, WITH NONCOMBUSTIBLE MATERIALS. # OF STORIES **VICINITY MAP** F. CONTINUOUS DRYWALL IS REQUIRED BEHIND ALL ELECTRICAL SERVICE PANELS, FIRE HOSES AND MEDICINE CABINETS. PARKING ANALYSIS BASED ON SECTION 13 TABLE D PARKING G. EXHAUST FANS FROM THE BATHROOM MUST ENTER THROUGH THE INFORMATION OF THE VENICE COASTAL ZONE SPECIFIC PLAN -WALL. DAMPERS ARE REQUIRED IF THE CEILING IS PENETRATED. (716.5) (SEE SHEET A5 **EXISTING USE: BAR** H. PLUMBING PENETRATION THROUGH HORIZONTAL OCCUPANCY 1,267.0 SF ÷ 50 SF = 25 PARKING SPACES SEPARATIONS SHALL BE BOXED OUT AND FILLED WITH APPROVED SAFING MATERIAL. INSULATION IS NOT APPROVED. (712.4.1.1) 2,881.0 SF ÷ 225 SF = 13 PARKING SPACES PENETRATION OF THE 1-HOUR CEILING Y DUCTS FROM THE FAU AND THE STOVE HOOD REQUIRE DAMPERS (USE A DUCTLESS HOOD WHENEVER (E) PARKING CREDIT IS GREATER THAN PROPOSED USE POSSIBLE). ATTIC UNITS (INCLUDING HEAT PUMPS) PARKING REQUIREMENT. THEREFORE, NO PARKING IS REQUIRED. INTERIOR FINISH MATERIALS APPLIED TO WALL AND CEILING SHALL BE TESTED AS SPECIFIED IN SECTION 803. OCCUPANT LOAD DECREASE IN OCCUPANT LOAD FROM 92 OCCUPANT TO 48 OCCUPNATS THRESHOLDS AT DOORWAYS SHALL NOT EXCEED 1/2" IN HEIGHT. BAR OCCUPANT LOAD = 1,267 SERVICE FLOOR AREA / 15 SF = 85 OCCUPANTS FLOORS OR LANDINGS ON EACH SIDE OF DOORS TO HAVE THE SAME ELEVATIONS. LANDINGS SHALL BE LEVELED EXCEPT FOR EXTERIOR KITCHEN AND BACK OF HOUSE 1,614 SF / 200 SF = 8 OCCUPANTS EXISTING OCCUPANT LOAD = 85 + 8 = 92 OCCUPANS BASED ON CURRENT CODE LANDINGS (MAX 2% SLOPE) RETAIL OCCUPANT LOAD 2,881 SF / 60 SF = 48 OCCUPANTS PROPOSED OCCUPANT LOAD 2,881 SF / 60 SF = 48 OCCUPANTS TRIP COUNT DECREASE IN TRIP COUNT FROM 32 TRIPS TO 15 TRIPS EXISTING BAR TRIP COUNT 2,881 SF X 10.9 TRIPS/1000 SF = 32 TRIPS PROPOSED TRIP COUNT 2,881 SF X 5 TRIPS/1000 SF = 15 TRIPS