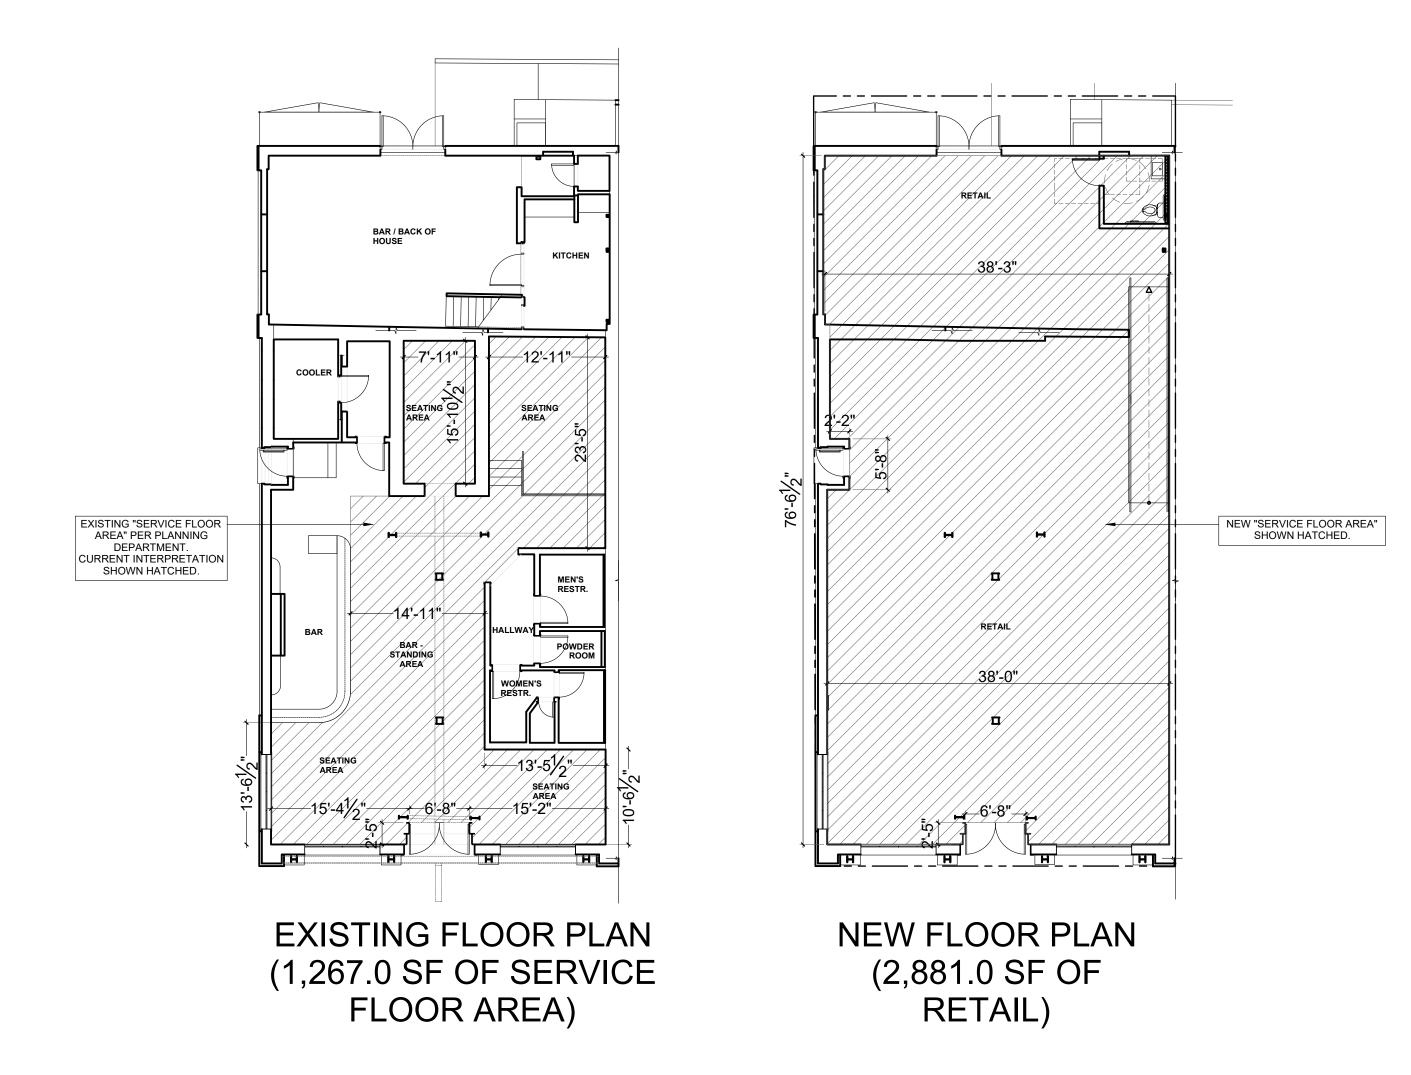

## SCOPE OF WORK **NOTES** LEGAL DESCRIPTION PARK VILLA TRACT NO. 2 CONSTRUCT ADA ACCESSIBLE RESTROOM AND ACCESSIBLE RAMP **OWNER** PROJECT INFORMATION PROVIDE ULTRA FLUSH WATER CLOSETS FOR ALL NEW CONSTRUCTION. EXISTING SHOWER HEADS AND TOILETS MUST BE ADAPTED FOR LOW WATER CONSUMPTION ADDRESS 1201 S. ABBOT KINNEY BLVD., VENICE, CA 90291 SUBAREA: NORTH VENICE ASB REAL ESTATE INVESTMENTS A COPY OF THE EVALUATION REPORT AND/OR CONDITIONS OF LISTING 744 COWPER STREET SHALL BE MADE AVAILABLE AT THE JOB SITE. PLAN AREA: VENICE PALO ALTO, CA 94301 FIRE BLOCKING MUST BE PROVIDED IN ACCORDANCE WITH SECTION 717 LAND USE: COMMUNITY COMMERCIAL AT THE FOLLOWING LOCATIONS: COUNCIL DISTRICT ZONING C2-1-O-CA A. IN CONCEALED SPACES OF STUD WALLS AND PARTITIONS. INCLUDING FURRED SPACES, AT THE CEILING AND FLOOR LEVELS. LOT SIZE 40' x 85.64' IRREGULAR LOT AREA 3,456.1 S.F. (PER ZIMAS) B. IN CONCEALED SPACES OF STUD WALLS AND PARTITIONS, INCLUDING FAR CALCULATION: F.A.R = 2,881 SF (exterior walls excluded) divided by lot area 3,456.1 S.F.= 0.833 FURRED SPACES, AT 10-FOOT INTERVALS ALONG THE LENGTH OF THE **EXISTING USE** C. AT ALL INTERCONNECTIONS BETWEEN CONCEALED VERTICAL AND PROPOSED USE RETAIL HORIZONTAL SPACES SUCH AS OCCUR AT SOFFITS, DROP CEILINGS AND COVE CEILINGS. PROJECT SIZE D. IN CONCEALED SPACES BETWEEN STAIRS STRINGERS AT THE TOP AND AREAS EXIST. AREA PROPOSED AREA BOTTOM OF THE RUN AND BETWEEN STUDS ALONG AND IN LINE WITH THE RUN OF STAIRS IF THE WALL UNDER THE STAIRS IS UNFINISHED. (E) BUILDING 3;208 S.F. (NO CHANGE) E. IN OPENINGS AROUND VENTS, PIPES, DUCTS, CHIMNEYS, FIREPLACES AND SIMILAR OPENINGS WHICH AFFORD A PASSAGE FOR FIRE AT CEILING **HEIGHTS**: NO CHANGES TO BUILDING EXISTING HEIGHT AND FLOOR LEVELS, WITH NONCOMBUSTIBLE MATERIALS. # OF STORIES **VICINITY MAP** F. CONTINUOUS DRYWALL IS REQUIRED BEHIND ALL ELECTRICAL SERVICE PANELS, FIRE HOSES AND MEDICINE CABINETS. PARKING ANALYSIS BASED ON SECTION 13 TABLE D PARKING G. EXHAUST FANS FROM THE BATHROOM MUST ENTER THROUGH THE INFORMATION OF THE VENICE COASTAL ZONE SPECIFIC PLAN -WALL. DAMPERS ARE REQUIRED IF THE CEILING IS PENETRATED. (716.5) (SEE SHEET A5 **EXISTING USE: BAR** H. PLUMBING PENETRATION THROUGH HORIZONTAL OCCUPANCY 1,267.0 SF ÷ 50 SF = 25 PARKING SPACES SEPARATIONS SHALL BE BOXED OUT AND FILLED WITH APPROVED SAFING MATERIAL. INSULATION IS NOT APPROVED. (712.4.1.1) 2,881.0 SF ÷ 225 SF = 13 PARKING SPACES PENETRATION OF THE 1-HOUR CEILING Y DUCTS FROM THE FAU AND THE STOVE HOOD REQUIRE DAMPERS (USE A DUCTLESS HOOD WHENEVER (E) PARKING CREDIT IS GREATER THAN PROPOSED USE POSSIBLE). ATTIC UNITS (INCLUDING HEAT PUMPS) PARKING REQUIREMENT. THEREFORE, NO PARKING IS REQUIRED. INTERIOR FINISH MATERIALS APPLIED TO WALL AND CEILING SHALL BE TESTED AS SPECIFIED IN SECTION 803. OCCUPANT LOAD DECREASE IN OCCUPANT LOAD FROM 92 OCCUPANT TO 48 OCCUPNATS THRESHOLDS AT DOORWAYS SHALL NOT EXCEED 1/2" IN HEIGHT. BAR OCCUPANT LOAD = 1,267 SERVICE FLOOR AREA / 15 SF = 85 OCCUPANTS FLOORS OR LANDINGS ON EACH SIDE OF DOORS TO HAVE THE SAME ELEVATIONS. LANDINGS SHALL BE LEVELED EXCEPT FOR EXTERIOR KITCHEN AND BACK OF HOUSE 1,614 SF / 200 SF = 8 OCCUPANTS EXISTING OCCUPANT LOAD = 85 + 8 = 92 OCCUPANS BASED ON CURRENT CODE LANDINGS (MAX 2% SLOPE) RETAIL OCCUPANT LOAD 2,881 SF / 60 SF = 48 OCCUPANTS PROPOSED OCCUPANT LOAD 2,881 SF / 60 SF = 48 OCCUPANTS TRIP COUNT DECREASE IN TRIP COUNT FROM 32 TRIPS TO 15 TRIPS EXISTING BAR TRIP COUNT 2,881 SF X 10.9 TRIPS/1000 SF = 32 TRIPS PROPOSED TRIP COUNT 2,881 SF X 5 TRIPS/1000 SF = 15 TRIPS