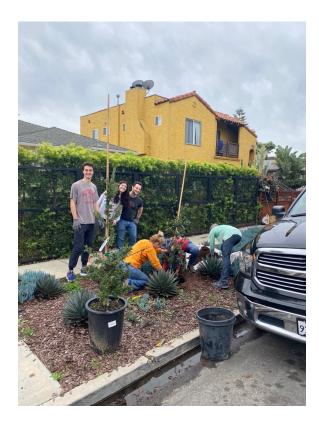

cations as Follow:

| 3  | Morning Side |
|----|--------------|
| 3  | 6th Ave      |
| 1  | San Juan     |
| 3  | Flower       |
| 3  | Abbot Kinney |
| 12 | Venice Way   |
| 14 | Indiana      |
| 39 |              |

### Dollars Spent as Follows:

| 11 | Devil Mountain    | 1012.77 |
|----|-------------------|---------|
| 16 | Amigos            | 1165    |
| 4  | Tree of Life      | 237.53  |
| 6  | Theodore Payne    | 300     |
|    | TP taxes          | 28.5    |
| 2  | not yet purchased | 150     |
|    | Subtotal          | 2893.8  |
|    | Admin             | 289.38  |
|    | Total             | 3183.18 |
| 39 |                   |         |
|    | Grant Amount      | 3166    |
|    | Difference        | -17.18  |

# **Community Engagement**

Indiana Ave









## Abbot Kinney









# Venice Way





Digging out old buried tree root guards and tree roots



Increased treewell size by 200% from 4'x4' to 4'x8'



Added additional plants to support the trees