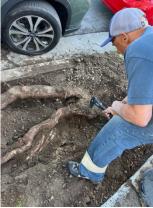

# Venice Way

Digging out old buried tree root guards and tree roots

Increased treewell size by 200% from 4'x4' to 4'x8'

Added additional plants to support the trees