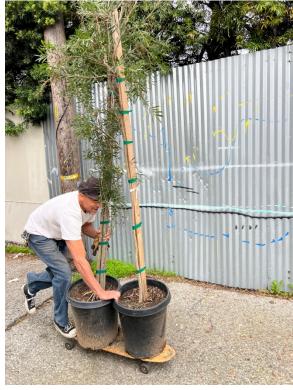

ndiana.

#### Tree locations as Follow:

| 3  | Morning Side |
|----|--------------|
| 3  | 6th Ave      |
| 1  | San Juan     |
| 3  | Flower       |
| 3  | Abbot Kinney |
| 12 | Venice Way   |
| 14 | Indiana      |
| 39 |              |

### Dollars Spent as Follows:

| 11 | Devil Mountain    | 1012.77 |
|----|-------------------|---------|
| 16 | Amigos            | 1165    |
| 4  | Tree of Life      | 237.53  |
| 6  | Theodore Payne    | 300     |
|    | TP taxes          | 28.5    |
| 2  | not yet purchased | 150     |
|    | Subtotal          | 2893.8  |
|    | Admin             | 289.38  |
|    | Total             | 3183.18 |
| 39 |                   |         |
|    | Grant Amount      | 3166    |
|    | Difference        | -17.18  |

# **Community Engagement**

Indiana Ave









## Abbot Kinney









# Venice Way





Digging out old buried tree root guards and tree roots



Increased treewell size by 200% from 4'x4' to 4'x8'



Added additional plants to support the trees