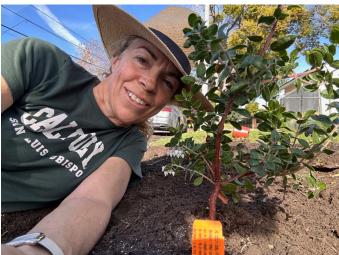

## **How was the Money Spent**

With the money we received from the City of LA NPG grant we planted 37 of 39 trees proposed:

3 trees at Morningside, 3 trees on 6<sup>th</sup> Ave, 1 tree on San Juan, 3 trees on Flower, 3 trees on Abbot Kinney, 12 trees on Venice Way, 14 trees on Indiana.

#### Tree locations as Follow:

| 3  | Morning Side |
|----|--------------|
| 3  | 6th Ave      |
| 1  | San Juan     |
| 3  | Flower       |
| 3  | Abbot Kinney |
| 12 | Venice Way   |
| 14 | Indiana      |
| 39 |              |