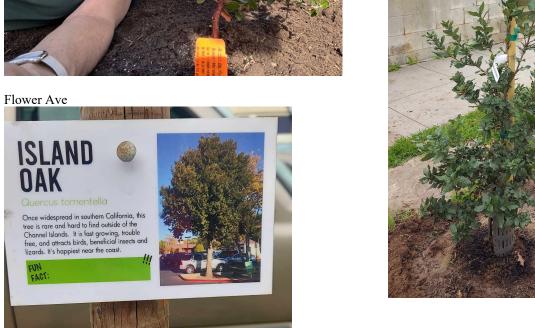

## **How was the Money Spent**

With the money we received from the City of LA NPG grant we planted 37 of 39 trees proposed:

3 trees at Morningside, 3 trees on 6<sup>th</sup> Ave, 1 tree on San Juan, 3 trees on Flower, 3 trees on Abbot Kinney, 12 trees on Venice Way, 14 trees on Indiana.

#### Tree locations as Follow:

| 3  | Morning Side |
|----|--------------|
| 3  | 6th Ave      |
| 1  | San Juan     |
| 3  | Flower       |
| 3  | Abbot Kinney |
| 12 | Venice Way   |
| 14 | Indiana      |
| 39 |              |