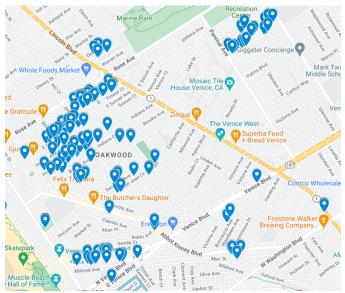

## Neighborhood Purpose Grant - Verdant Venice Group Project Update Report

## **Verdant Venice Group**

Our entirely volunteer group has been planting trees in and around Venice low-income projects for five years. To date we have planted 519 trees (422 in Venice), many in collaboration with City-funded groups such as City Plants and LA Conservation Corps.



Map shows all the trees planted by VVG in Venice

### **About the NPG Grant**

With the money received VVG has worked with local community volunteers to plant 37 of our 39 trees. We continue to build community by involving volunteers of all ages in the beautification and appreciation of our neighborhood. Our tree-planting events spawned adjacent projects, such as landscaping and paving improvements, that benefit the entire community.



Map shows NPG Trees Planted

## **How was the Money Spent**

With the money we received from the City of LA NPG grant we planted 37 of 39 trees proposed:

3 trees at Morningside, 3 trees on 6<sup>th</sup> Ave, 1 tree on San Juan, 3 trees on Flower, 3 trees on Abbot Kinney, 12 trees on Venice Way, 14 trees on Indiana.

#### Tree locations as Follow:

| 3