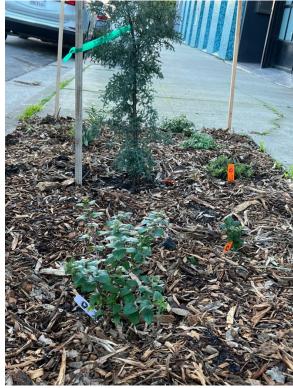

# Venice Way

Digging out old buried tree root guards and tree roots

Increased treewell size by 200% from 4'x4' to 4'x8'

Added additional plants to support the trees