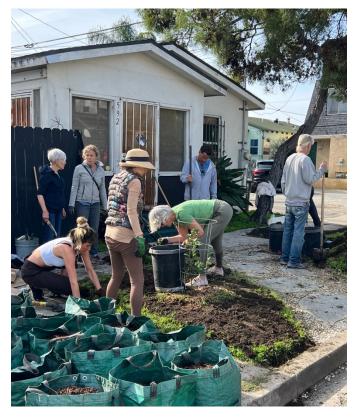

locations as Follow:

| 3  | Morning Side |
|----|--------------|
| 3  | 6th Ave      |
| 1  | San Juan     |
| 3  | Flower       |
| 3  | Abbot Kinney |
| 12 | Venice Way   |
| 14 | Indiana      |
| 39 |              |

### Dollars Spent as Follows:

| 11 | Devil Mountain    | 1012.77 |
|----|-------------------|---------|
| 16 | Amigos            | 1165    |
| 4  | Tree of Life      | 237.53  |
| 6  | Theodore Payne    | 300     |
|    | TP taxes          | 28.5    |
| 2  | not yet purchased | 150     |
|    | Subtotal          | 2893.8  |
|    | Admin             | 289.38  |
|    | Total             | 3183.18 |
| 39 |                   |         |
|    | Grant Amount      | 3166    |
|    | Difference        | -17.18  |

# **Community Engagement**

Indiana Ave









## Abbot Kinney









# Venice Way





Digging out old buried tree root guards and tree roots



Increased treewell size by 200% from 4'x4' to 4'x8'



Added additional plants to support the trees