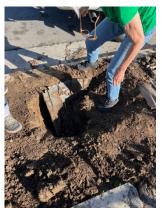

# Venice Way

Digging out old buried tree root guards and tree roots

Increased treewell size by 200% from 4'x4' to 4'x8'

Added additional plants to support the trees