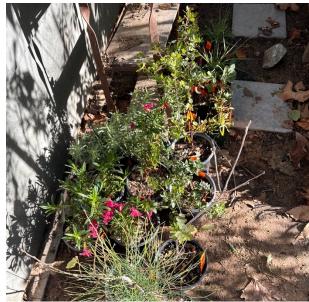

# Venice Way

Digging out old buried tree root guards and tree roots

Increased treewell size by 200% from 4'x4' to 4'x8'

Added additional plants to support the trees