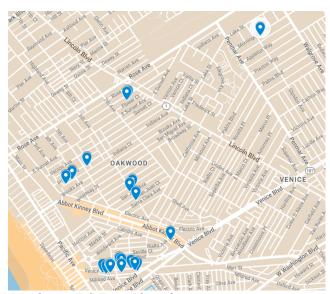

# Neighborhood Purpose Grant - Verdant Venice Group Project Update Report

## **Verdant Venice Group**

Our entirely volunteer group has been planting trees in and around Venice low-income projects for five years. To date we have planted 519 trees (422 in Venice), many in collaboration with City-funded groups such as City Plants and LA Conservation Corps.



Map shows all the trees planted by VVG in Venice

### **About the NPG Grant**

With the money received VVG has worked with local community volunteers to plant 37 of our 39 trees. We continue to build community by involving volunteers of all ages in the beautification and appreciation of our neighborhood. Our tree-planting events spawned adjacent projects, such as landscaping and paving improvements, that benefit the entire community.



Map shows NPG Trees Planted

## **How was the Money Spent**

With the money we received from the City of LA NPG grant we planted 37 of 39 trees proposed:

3 trees at Morningside, 3 trees on 6<sup>th</sup> Ave, 1 tree on San Juan, 3 trees on Flower, 3 trees on Abbot Kinney, 12 trees on Venice Way, 14 trees on Indiana.

#### Tree locations as Follow:

| 3  | Morning Side |
|----|--------------|
| 3  | 6th Ave      |
| 1  | San Juan     |
| 3  | Flower       |
| 3  | Abbot Kinney |
| 12 | Venice Way   |
| 14 | Indiana      |
| 39 |              |

### Dollars Spent as Follows:

| 11 | Devil Mountain    | 1012.77 |
|----|-------------------|---------|
| 16 | Amigos            | 1165    |
| 4  | Tree of Life      | 237.53  |
| 6  | Theodore Payne    | 300     |
|    | TP taxes          | 28.5