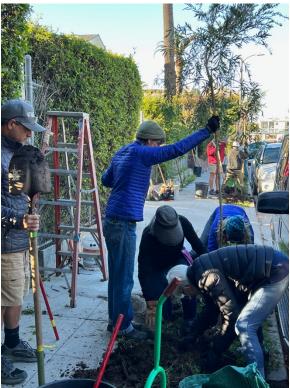

# Venice Way

Digging out old buried tree root guards and tree roots

Increased treewell size by 200% from 4'x4' to 4'x8'

Added additional plants to support the trees