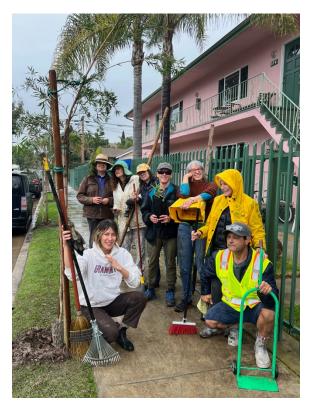

s on Indiana.

#### Tree locations as Follow:

| 3  | Morning Side |
|----|--------------|
| 3  | 6th Ave      |
| 1  | San Juan     |
| 3  | Flower       |
| 3  | Abbot Kinney |
| 12 | Venice Way   |
| 14 | Indiana      |
| 39 |              |

### Dollars Spent as Follows:

| 11 | Devil Mountain    | 1012.77 |
|----|-------------------|---------|
| 16 | Amigos            | 1165    |
| 4  | Tree of Life      | 237.53  |
| 6  | Theodore Payne    | 300     |
|    | TP taxes          | 28.5    |
| 2  | not yet purchased | 150     |
|    | Subtotal          | 2893.8  |
|    | Admin             | 289.38  |
|    | Total             | 3183.18 |
| 39 |                   |         |
|    | Grant Amount      | 3166    |
|    | Difference        | -17.18  |

# **Community Engagement**

Indiana Ave









## Abbot Kinney









# Venice Way





Digging out old buried tree root guards and tree roots



Increased treewell size by 200% from 4'x4' to 4'x8'



Added additional plants to support the trees