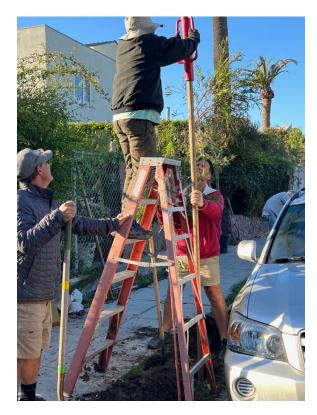

# Venice Way

Digging out old buried tree root guards and tree roots

Increased treewell size by 200% from 4'x4' to 4'x8'

Added additional plants to support the trees