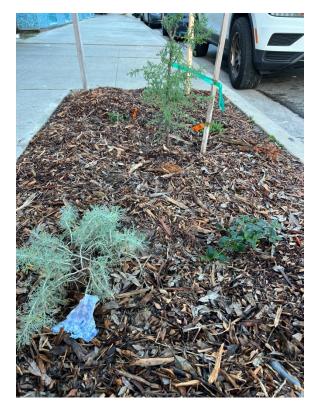

# Venice Way

Digging out old buried tree root guards and tree roots

Increased treewell size by 200% from 4'x4' to 4'x8'

Added additional plants to support the trees