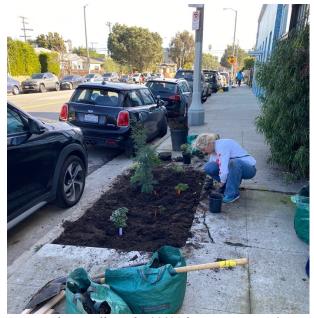

# Venice Way

Digging out old buried tree root guards and tree roots

Increased treewell size by 200% from 4'x4' to 4'x8'

Added additional plants to support the trees