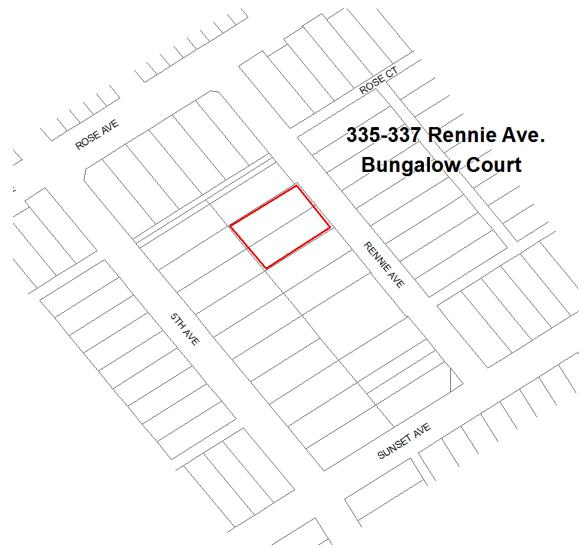

|
| Status code:       | 3S;3CS;5S3                                                                                                                                           |
| Reason:            | Excellent example of a 1950s golf course; reflects increased municipal recreational services to accommodate the post-World War II population growth. |







## Name: 335-337 Rennie Ave. Bungalow Court



#### Description:

Bungalow court constructed in 1924 in the Craftsman style. It is composed of three one-story wood-framed rectangular plan buildings oriented around a central landscaped courtyard.

### Significance:

Excellent and rare example of a 1920s bungalow court in Venice.





# Historic Districts, Planning Districts and Multi-Property Resources - 04/02/15



| Context:           | Residential Development and Suburbanization, 1850-1980          |
|--------------------|-----------------------------------------------------------------|
| Sub context:       | Multi-Family Residential Development, 1910-1980                 |
| Theme:             | Multi-Family Residential, 1910-1980                             |
| Sub theme:         | The Bungalow Court, 1910-1939                                   |
| Property type:     | Residential                                                     |
| Property sub type: | Bungalow Court                                                  |
| Criteria:          | C/3/3                                                           |