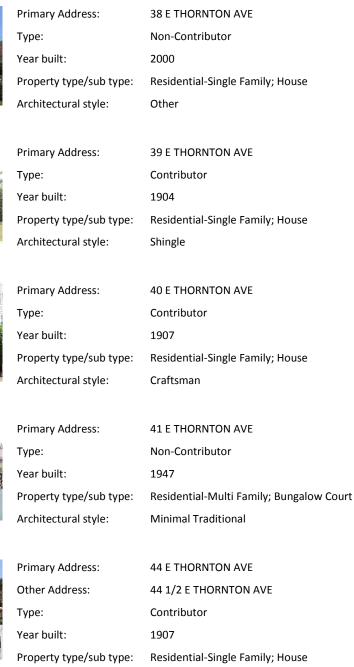

| to a       |
|------------|
| <b>MAR</b> |
|            |

| Primary Address:        | 44 E THORNTON AVE               |
|-------------------------|---------------------------------|
| Other Address:          | 44 1/2 E THORNTON AVE           |
| Туре:                   | Contributor                     |
| Year built:             | 1907                            |
| Property type/sub type: | Residential-Single Family; Hous |
| Architectural style:    | Craftsman, Swiss                |

| Primary Address:        | 46 E THORNTON AVE                |
|-------------------------|----------------------------------|
| Туре:                   | Non-Contributor                  |
| Year built:             | 1907                             |
| Property type/sub type: | Residential-Single Family; House |
| Architectural style:    | Craftsman                        |