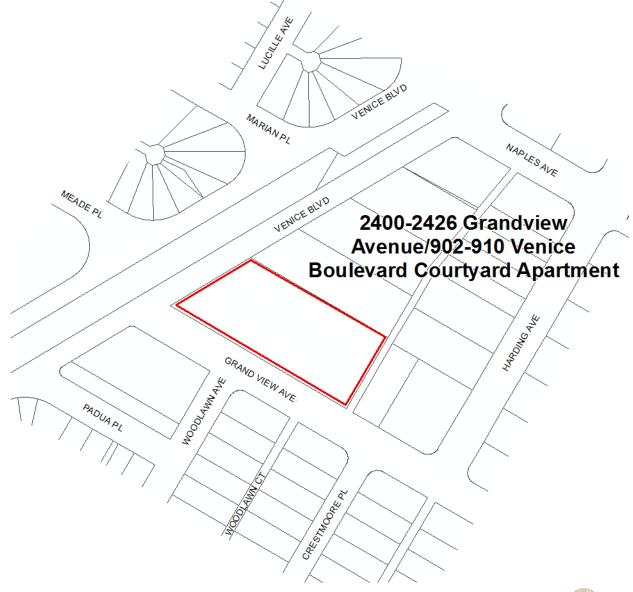

|
| Reason:            | Excellent and rare example of a 1930s motel in Venice. Due to alterations, including replacement of windows, the property does not retain sufficient integrity to be eligible for listing in the National Register. |







## Name: 2400-2426 Grandview Avenue/902-910 Venice Boulevard Courtyard Apartment



#### Description:

Courtyard apartment at 2400-2426 Grandview Avenue/902-910 Venice Boulevard constructed in 1940 in the Minimal Traditional/Streamline Moderne style. The property contains two one-story buildings in an L-shaped configuration oriented around a central landscaped courtyard.

#### Significance:

Excellent example of a 1940s, one-story courtyard apartment in Venice.





# Historic Districts, Planning Districts and Multi-Property Resources - 04/02/15



| Context:           | Residential Development and Suburbanization, 1850-1980                 |
|--------------------|------------------------------------------------------------------------|
| Sub context:       | Multi-Family Residential Development, 1910-1980                        |
| Theme:             | Multi-Family Residential, 1910-1980                                    |
| Sub theme:         | Courtyard Apartments, 1910-1980                                        |
| Property type:     | Residential                                                            |
| Property sub type: | Mid-Century, One-Story Court                                           |
| Criteria:          | C/3/3