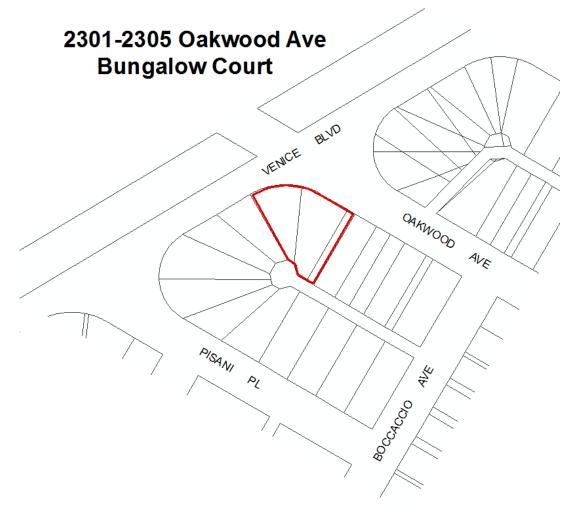

|
| Property sub type: | Bungalow Court                                                  |
| Criteria:          | C/3/3                                                           |
| Status code:       | 3S;3CS;5S3                                                      |
| Reason:            | Excellent and rare example of a 1930s bungalow court in Venice. |







## Name: 2301-2305 Oakwood Ave Bungalow Court



### Description:

Bungalow court at 2301-2305 Oakwood Avenue/812-814 S. Venice Boulevard, constructed in 1941 in the Streamline Moderne style. The property contains two one-story and one two-story residential buildings oriented around a central landscaped courtyard.

### Significance:

Excellent and rare example of a 1940s bungalow court in Venice.







# Historic Districts, Planning Districts and Multi-Property Resources - 04/02/15



| Context:           | Residential Development and Suburbanization, 1850-1980          |
|--------------------|-----------------------------------------------------------------|
| Sub context:       | Multi-Family Residential Development, 1910-1980                 |
| Theme:             | Multi-Family Residential, 1910-1980                             |
| Sub theme:         | The Bungalow Court, 1910-1939                                   |
| Property type:     | Residential                                                     |
| Property sub type: | Bungalow Court                                                  |
| Criteria:          | C/3/3