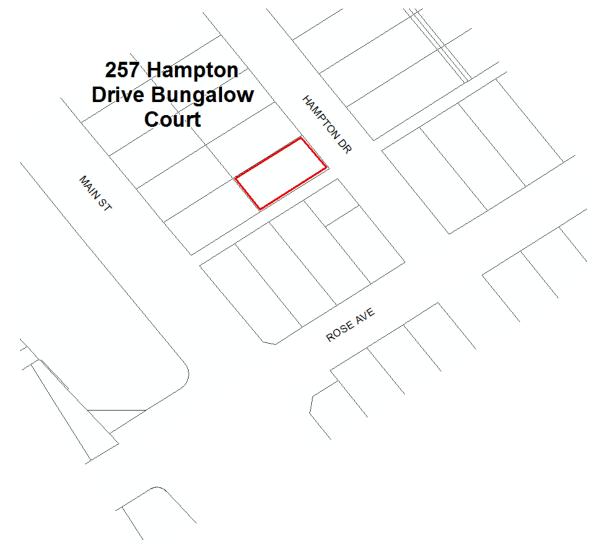

ential                                                            |
| Property sub type: | Mid-Century, One-Story Court                                           |
| Criteria:          | C/3/3                                                                  |
| Status code:       | 3S;3CS;5S3                                                             |
| Reason:            | Excellent example of a 1940s, one-story courtyard apartment in Venice. |







## Name: 257 Hampton Drive Bungalow Court



### Description:

Bungalow court constructed in 1930 designed in the Spanish Colonial Revival Style. It consists of two, one-story buildings oriented around a central pedestrian walkway flanked by landscaping.

#### Significance:

Excellent and rare example of a 1930s bungalow court in Venice.







# Historic Districts, Planning Districts and Multi-Property Resources - 04/02/15



| Context:           | Residential Development and Suburbanization, 1850-1980          |
|--------------------|-----------------------------------------------------------------|
| Sub context:       | Multi-Family Residential Development, 1910-1980                 |
| Theme:             | Multi-Family Residential, 1910-1980                             |
| Sub theme:         | The Bungalow Court, 1910-1939                                   |
| Property type:     | Residential                                                     |
| Property sub type: | Bungalow Court                                                  |
| Criteria:          | C/3/3