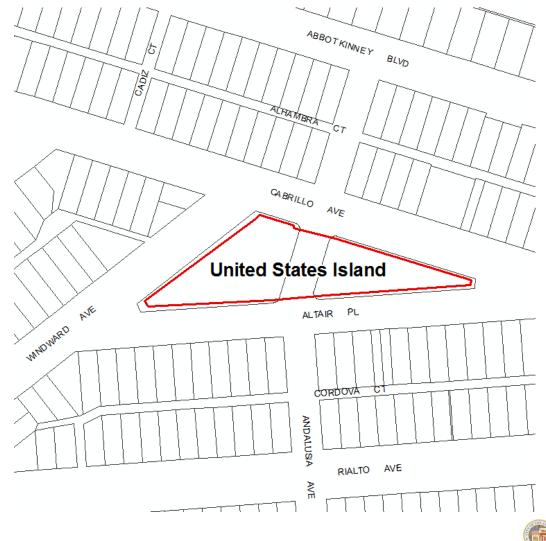

s known collectively as "U.S. Island" located within the original Abbot Kinney canals in Venice. Cottages have wood clapboard exterior cladding, front-facing gable roofs, and wood casement windows. The palm trees lining the properties are original to the subdivision, and there is an extant streetlight at the intersection of Cabrillo and Altair Pl. The cottages on the eastern parcel are now joined by a two-story, multi-family residential complex at the rear.

#### Significance:

Excellent example of residential streetcar suburbanization in Venice. The two parcels were originally islands, surrounded on all sides by canals and connected to the rest of Venice by bridges. The "islands" were developed with small rental cottages constructed in 1913; each cottage was named for a different state.





Copyright © 2011

# Historic Districts, Planning Districts and Multi-Property Resources - 04/02/15



| Context:           | Residential Development and Suburbanization, 1850-1980                |
|--------------------|-----------------------------------------------------------------------|
| Sub context:       | No Sub-context                                                        |
| Theme:             | Streetcar Suburbanization, 1888-1933                                  |
| Sub theme:         | Suburban Planning and Development, 1888-1933                          |
| Property type:     | Streetcar Suburb                                                      |
| Property sub type: | Neighborhood                                                          |
| Criteria:          | A/1/1