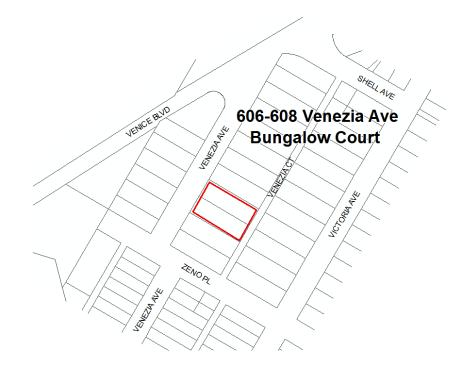

ghborhood                                                          |
| Criteria:          | A/1/1                                                                 |
| Status code:       | 3S;3CS;5S3                                                            |
| Reason:            | Excellent example of residential streetcar suburbanization in Venice. |







## Name: 606-608 Venezia Ave Bungalow Court



### Description:

Bungalow court at 606-608 Venezia Avenue, constructed in 1928 in the Tudor Revival style. The property contains six detached one-story residential buildings oriented around a central landscaped courtyard, with a garage building at the rear.

### Significance:

Excellent and rare example of a 1920s bungalow court in Venice. Not fully visible from the public right-of-way.







# Historic Districts, Planning Districts and Multi-Property Resources - 04/02/15



| Context:           | Residential Development and Suburbanization, 1850-1980                                                          |
|--------------------|-----------------------------------------------------------------------------------------------------------------|
| Sub context:       | Multi-Family Residential Development, 1910-1980                                                                 |
| Theme:             | Multi-Family Residential, 1910-1980                                                                             |
| Sub theme:         | The Bungalow Court, 1910-1939                                                                                   |
| Property type:     | Re