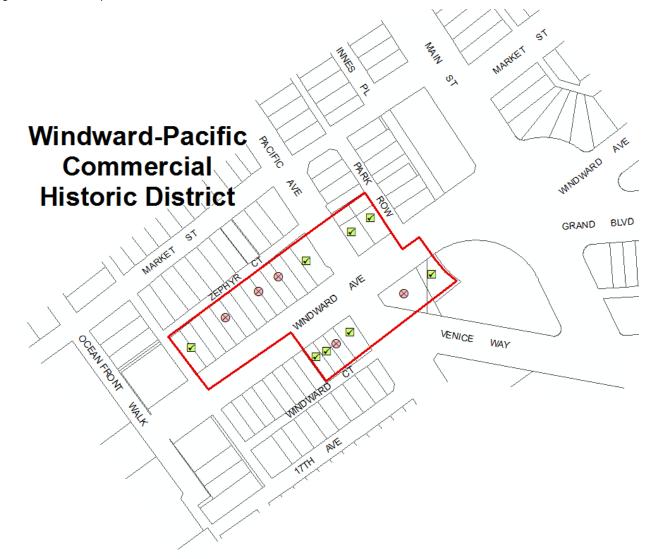

e. The Mediterranean Revival style continued to be employed for new construction through the early 1920s, creating continuous arcades that spanned entire blocks.

Today, the Windward-Pacific Commercial Historic District stands out from surrounding development as a unique concentration of early commercial development dating from the streetcar era, and as a notable example of the work Venice founder of Abbot Kinney, one of Southern California's leading real estate developers. Despite the loss of a number of the original arcade buildings in the intervening years, and alterations to extant examples, this collection of buildings is an important reminder of the unique architectural character of Abbot Kinney's Venice of America tract, and contribute to the area's strong sense of time and place.





# Historic Districts, Planning Districts and Multi-Property Resources - 04/02/15



#### Context 1:

| Context:           | Commercial Development, 1850-1980                                                                                                                      |
|--------------------|--------------------------------------------------------------------------------------------------------------------------------------------------------|
| Sub context:       | No Sub-context                                                                                                                                         |
| Theme:             | Streetcar Commercial Development, 1873-1934