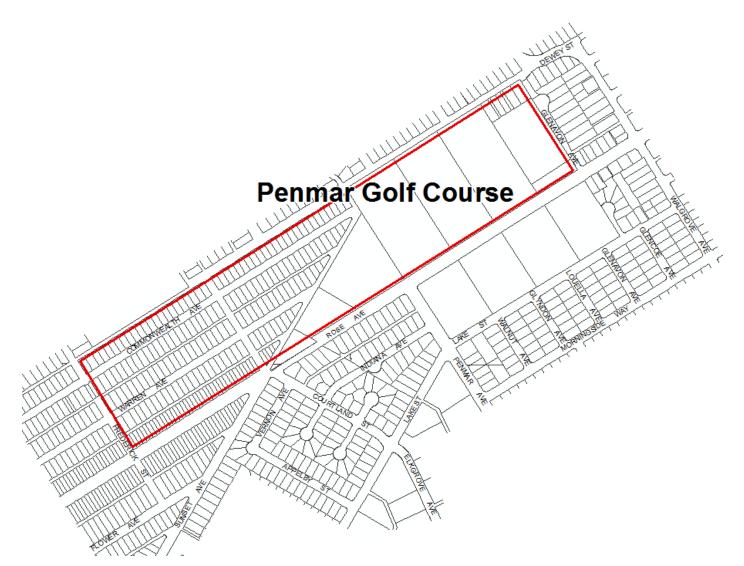

and three from 1976. The club house/coffee shop is Late Modern in style; the other buildings are maintenance/service buildings. There are mature trees around the perimeter and through the center of the property (the rough). A chain link fence surrounds the course.

#### Significance:

Excellent example of a 1950s golf course; reflects increased municipal recreational services to accommodate the post-World War II population growth. The Penmar Golf Course was funded by a 1957 bond measure that allocated \$300,000 for a new golf course to supplement Griffith Park and the Rancho golf courses. By 1960, the City had acquired 53 acres for the new course, and a contract was issued to Irving C. Hoffman to construct the course designed by David W. Kent. The course officially opened in 1962.









| Context:           | Other Context, 1850-1980                                                                                                                             |
|--------------------|------------------------------------------------------------------------------------------------------------------------------------------------------|
| Sub context:       | No Sub-context                                                                                                                                       |
| Theme:             | Event or Series of Events, 1850-1980                                                                                                                 |
| Sub theme:         | No SubTheme