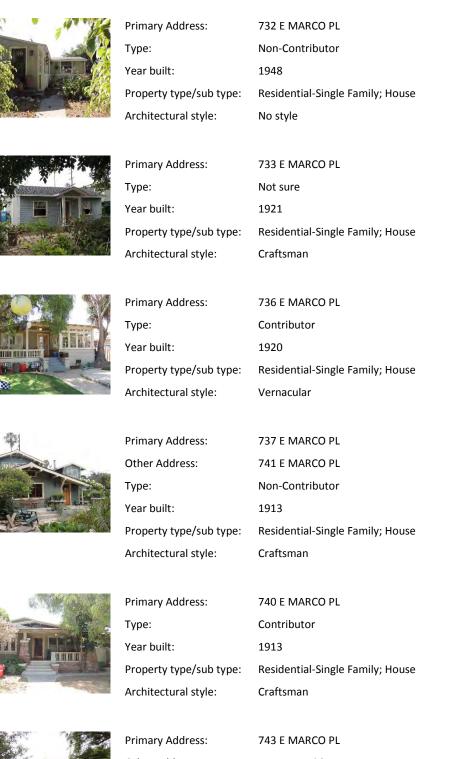

| Primary Address:        | 743 E MARCO PL                   |
|-------------------------|----------------------------------|
| Other Address:          | 745 E MARCO PL                   |
| Туре:                   | Non-Contributor                  |
| Year built:             | 1913                             |
| Property type/sub type: | Residential-Single Family; House |
| Architectural style:    | Craftsman                        |