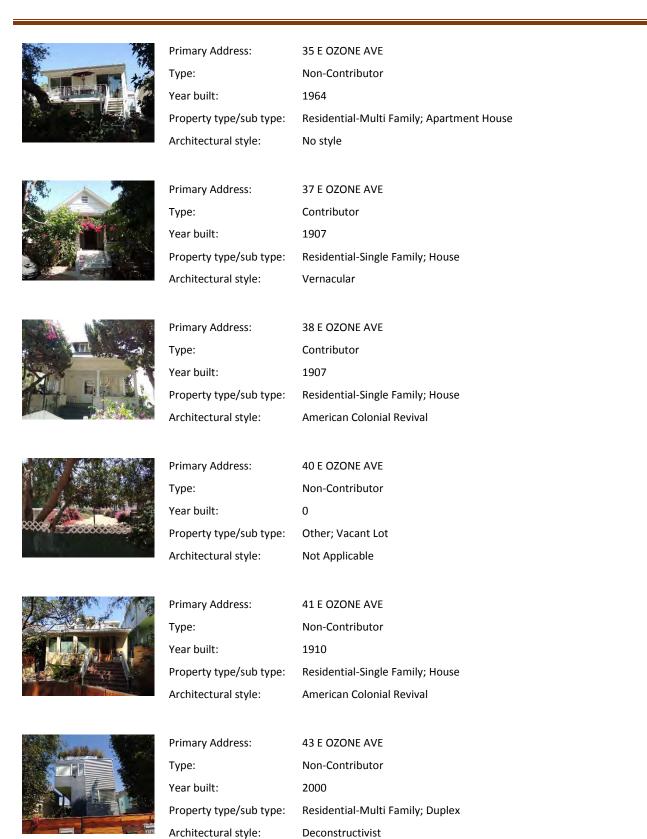

| -             | Primary Address:        | 746 E MARCO PL                   |
|---------------|-------------------------|----------------------------------|
|               | Other Address:          | 742 E MARCO PL                   |
|               | Туре:                   | Contributor                      |
|               | Year built:             | 1924                             |
|               | Property type/sub type: | Residential-Single Family; House |
|               | Architectural style:    | Craftsman                        |
|               |                         |                                  |
|               | Primary Address:        | 747 E MARCO PL                   |
| 4)<br>4)<br>1 | Туре:                   | Non-Contributor                  |
| N. The w      | Year built:             | 1952                             |
| 11 M          | Property type/sub type: | Residential-Single Family; House |
|               | Architectural style:    | Other                            |
|               |                         |                                  |
| -             | Primary Address:        | 752 E MARCO PL                   |
|               | Туре:                   | Contributor                      |
|               |                         |                                  |