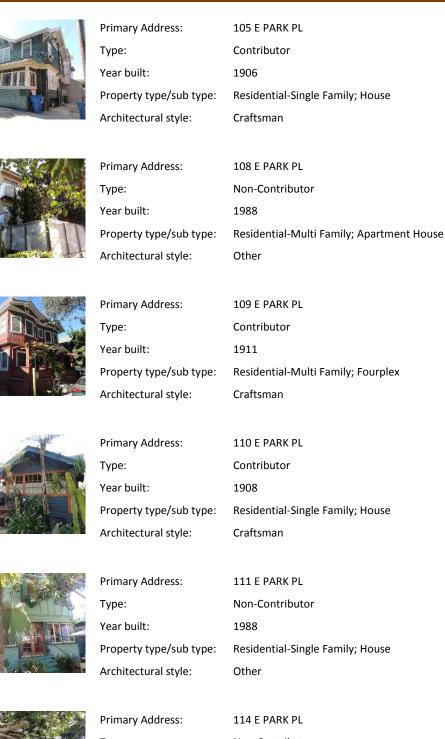

|
|       | Primary Address:<br>Type:<br>Year built:<br>Property type/sub type:<br>Architectural style: | 43 E PARK AVE<br>Non-Contributor<br>1903<br>Residential-Single Family; House<br>Craftsman          |
| • • • | Primary Address:<br>Type:                                                                   | 45 E PARK AVE<br>Contributor                                                                       |



| Primary Address:        | 45 E PARK AVE                    |
|-------------------------|----------------------------------|
| Туре:                   | Contributor                      |
| Year built:             | 1925                             |
| Property type/sub type: | Residential-Single Family; House |
| Architectural style:    | Mission Revival                  |











| Primary Address:        | 114 E PARK PL                           |
|-------------------------|-----------------------------------------|
| Туре:                   | Non-Contributor                         |
| Year built:             | 1907                                    |
| Property type/sub type: | Residential-Single Family; House        |
| Architectural style:    | Victorian, Vernacular Cottage, hip roof |





## Historic Districts, Planning Districts and Multi-Property Resources - 04/02/15



| Primary Address:<br>Type:<br>Year built:<br>Property type/sub type:<br>Architectural style: | 115 E PARK PL<br>Contributor<br>1907<br>Residential-Single Family; House<br>Victorian, Vernacular Cottage, gable roof |
|---------------------------------------------------------------------