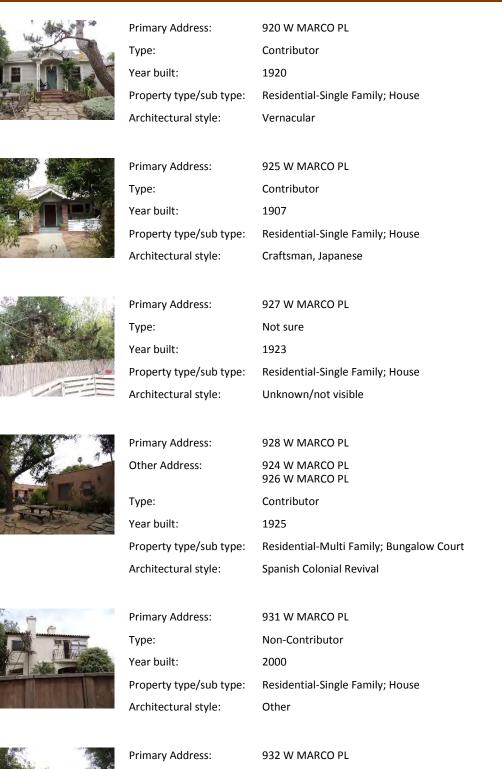

| Primary Address:        | 720 E MARCO PL                   |
|-------------------------|----------------------------------|
| Other Address:          | 722 E MARCO PL                   |
| Туре:                   | Contributor                      |
| Year built:             | 1936                             |
| Property type/sub type: | Residential-Single Family; House |
| Architectural style:    | Spanish Colonial Revival         |
|                         |                                  |
| Primary Address:        | 721 E MARCO PL                   |
| Туре:                   | Non-Contributor                  |
| Year built:             | 1912                             |
| Property type/sub type: | Residential-Single Family; House |
| Architectural style:    | Craftsman                        |
|                         |                                  |
| Primary Address:        | 724 E MARCO PL                   |
| Туре:                   | Non-Contributor                  |
| Year built:             | 1924                             |
| Property type/sub type: | Residential-Single Family; House |
| Architectural style:    | Craftsman                        |
|                         |                                  |