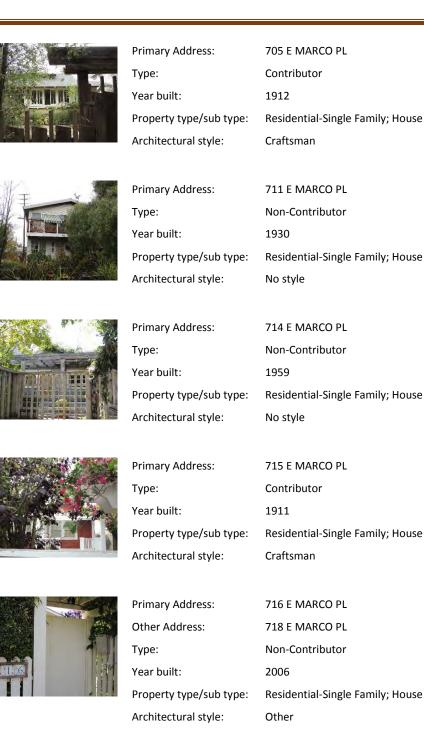

| Primary Address:        | 717 E MARCO PL                   |
|-------------------------|----------------------------------|
| Туре:                   | Non-Contributor                  |
| Year built:             | 1964                             |
| Property type/sub type: | Residential-Single Family; House |
| Architectural style:    | No style                         |









| Primary Address:        | 720 E MARCO PL                   |
|-------------------------|----------------------------------|
| Other Address:          | 722 E MARCO PL                   |
| Туре:                   | Contributor                      |
| Year built:             | 1936                             |
| Property type/sub type: | Residential-Single Family; House |
| Architectural style:    | Spa