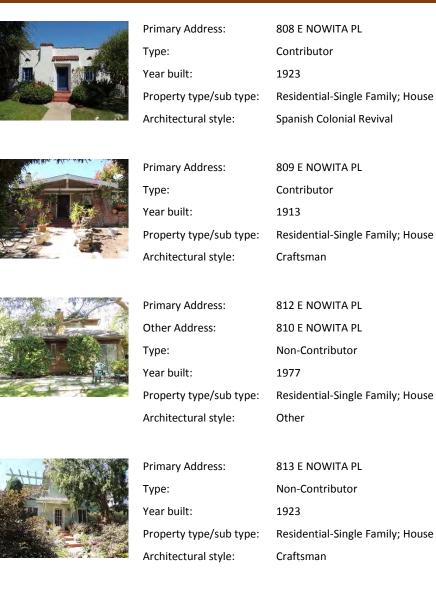

| Туре:                   | Contributor                    |
|-------------------------|--------------------------------|
| Year built:             | 1923                           |
| Property type/sub type: | Residential-Single Family; Hou |
| Architectural style:    | Spanish Colonial Revival       |
|                         |                                |
| Drimany Addross:        |                                |