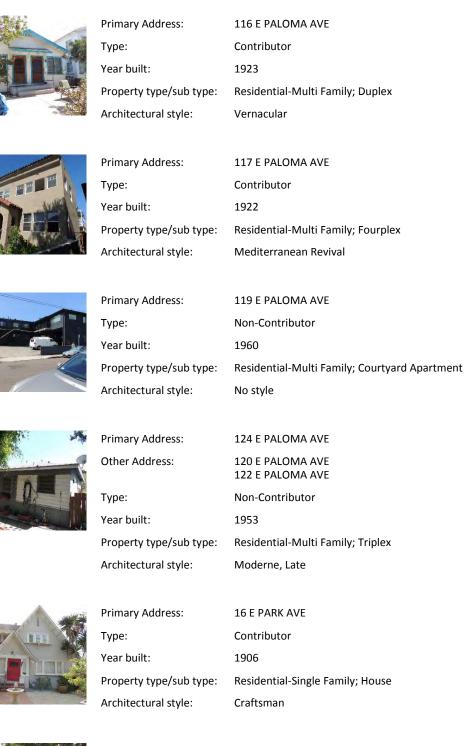

| Primary Address:        | 720 E MARCO PL                   |
|-------------------------|----------------------------------|
| Other Address:          | 722 E MARCO PL                   |
| Туре:                   | Contributor                      |
| Year built:             | 1936                             |
| Property type/sub type: | Residential-Single Family; House |
| Architectural style:    | Spanish Colonial Revival         |
|                         |                                  |
| Primary Address:        | 721 E MARCO PL                   |
| Туре:                   | Non-Contributor                  |
| Year built:             | 1912                             |
| Property type/sub type: | Residential-Single Family; House |
| Architectural style:    | Craftsman                        |
|                         |                                  |
| Primary Address:        | 724 E MARCO PL                   |
| Туре:                   | Non-Contributor                  |
| Year built:             | 1924                             |
| Property type/sub type: | Residential-Single Family; House |
| Architectural style:    | Craftsman                        |
|                         |                                  |