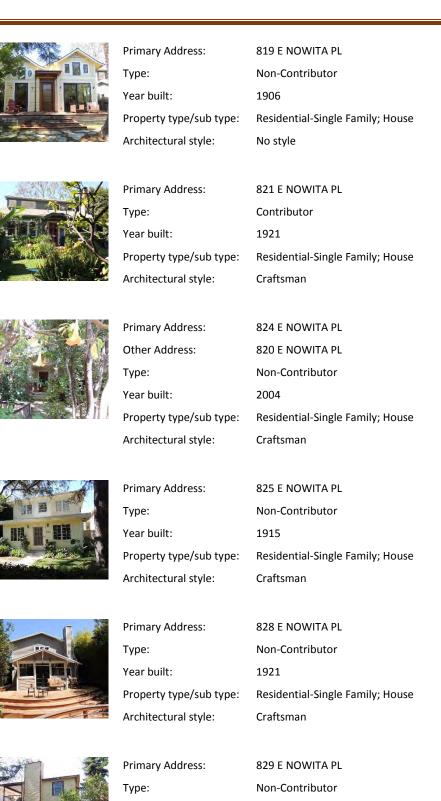

| Туре:                   | Contributor                    |
|-------------------------|--------------------------------|
| Year built:             | 1923                           |
| Property type/sub type: | Residential-Single Family; Hou |
| Architectural style:    | Spanish Colonial Revival       |
|                         |                                |
| Drimany Addross:        |                                |