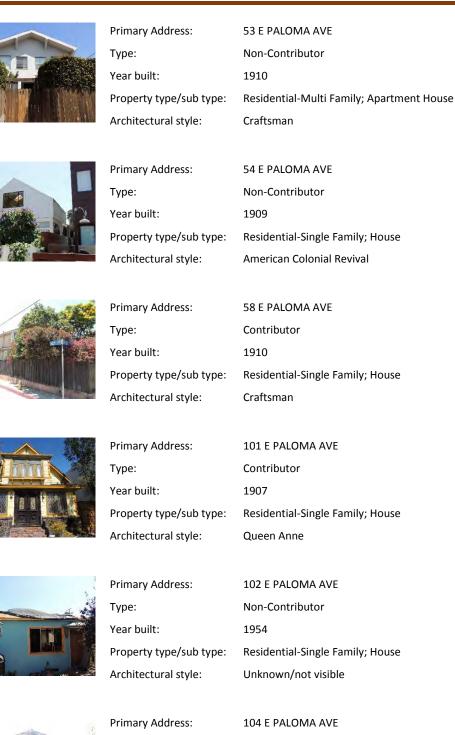

| Primary Address:        | 717 E MARCO PL                   |
|-------------------------|----------------------------------|
| Туре:                   | Non-Contributor                  |
| Year built:             | 1964                             |
| Property type/sub type: | Residential-Single Family; House |
| Architectural style:    | No style                         |