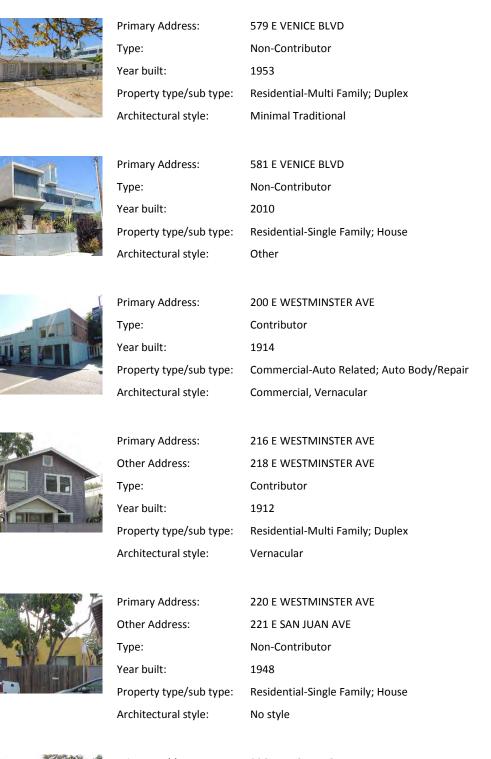

| 300 E SAN JUAN AVE                        |
|-------------------------|-------------------------------------------|
| Туре:                   | Contributor                               |
| Year built:             | 1922                                      |
| Property type/sub type: | Residential-Multi Family; Apartment House |
| Architectural style:    | Vernacular; Renaissance Revival           |



| Primary Address:        | 577 E VENICE BLVD                |
|-------------------------|----------------------------------|
| Туре:                   | Non-Contributor                  |
| Year built:             | 1953                             |
| Property type/sub type: | Residential-Multi Family; Duplex |
| Architectural style:    | Minimal Traditional              |











| Primary Address:        | 226 E WESTMINSTER AVE            |
|-------------------------|----------------------------------|
| Туре:                   | Non-Contributor                  |
| Year built:             | 1920                             |
| Property type/sub type: | Residential-Single Family; House |
| Architectural style:    | American Colonial Revival        |



### Historic Districts, Planning Districts and Multi-Property Resources - 04/02/15





| Primary Address:        | 228 E WESTMINSTER AVE                     |
|-------------------------|-------------------------------------------|
| Other Address:          | 229 E SAN JUAN AVE                        |
| Туре:                   | Non-Contributor                           |
| Year built:             | 1979