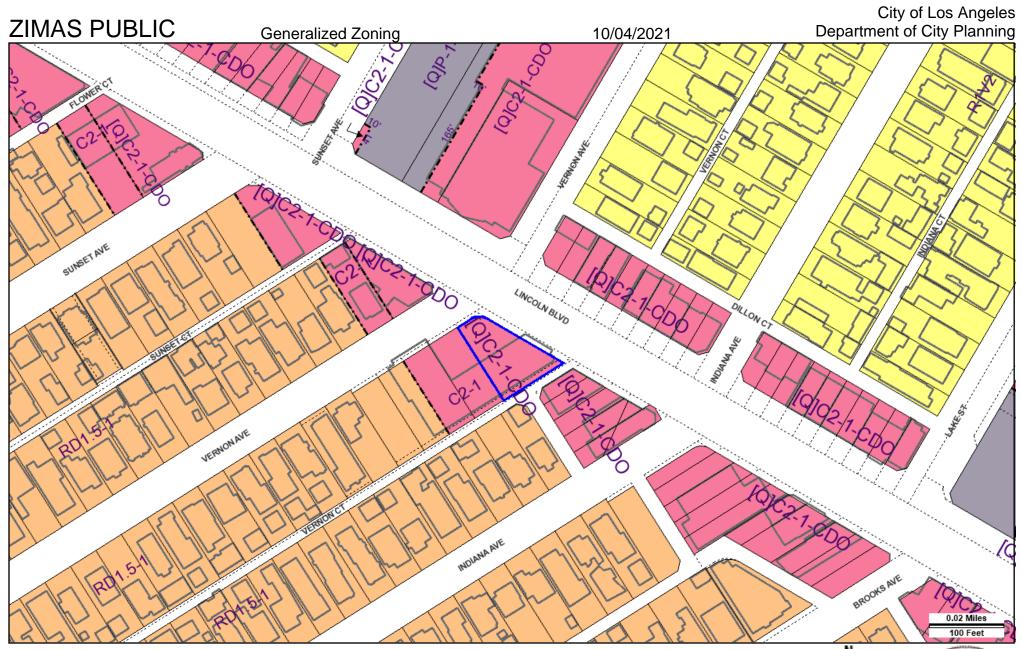

#### DATA NOT AVAILABLE

ORD-186104 ORD-179906 ORD-175693 ORD-175693 ORD-172897 ORD-172019 ORD-168999 ORD-159165 ORD-121312 AFF-57550 AFF-4622 CDP-1985-36

Address: 701 S LINCOLN BLVD APN: 4239005030 PIN #: 111B145 898 Tract: TR 1694 Block: None Lot: FR 25 Arb: None Zoning: [Q]C2-1-CDO General Plan: General Commercial

### **GENERALIZED ZONING**