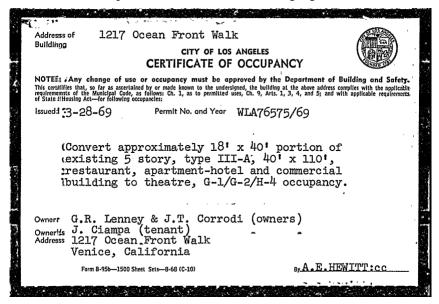

## LUPC STAFF REPORT [DRAFT]

| <b>Report Date:</b> | 2/28/2022 |
|---------------------|-----------|
| Luppi t D att       |           |

Staff: Andrew Mika

LUPC Date: 3/3/2022

VNC Date: TBD

| <u>OVERVIEW</u>              |                                                                                                                                                                                                                                                                                                                                                                                                                                                                                                                                                                                                                                                                                                                                                                                                                                                                                                                               |
|------------------------------|-------------------------------------------------------------------------------------------------------------------------------------------------------------------------------------------------------------------------------------------------------------------------------------------------------------------------------------------------------------------------------------------------------------------------------------------------------------------------------------------------------------------------------------------------------------------------------------------------------------------------------------------------------------------------------------------------------------------------------------------------------------------------------------------------------------------------------------------------------------------------------------------------------------------------------|
| Address:                     | 1217 Ocean Front Walk                                                                                                                                                                                                                                                                                                                                                                                                                                                                                                                                                                                                                                                                                                                                                                                                                                                                                                         |
| Applicant:                   | Venice Waldorf LLC                                                                                                                                                                                                                                                                                                                                                                                                                                                                                                                                                                                                                                                                                                                                                                                                                                                                                                            |
| Representative:              | Elizabeth Peterson, Elizabeth Peterson Group, LLC                                                                                                                                                                                                                                                                                                                                                                                                                                                                                                                                                                                                                                                                                                                                                                                                                                                                             |
| Case No.:                    | ZA-2020-1541-CUB-CU-CDP & ZA-2021-7223-CUB-CU-CDP                                                                                                                                                                                                                                                                                                                                                                                                                                                                                                                                                                                                                                                                                                                                                                                                                                                                             |
| Project Description:         | A CDP TO RE-ESTABLISH EXISTING RESTAURANT AND EXISTING BASEMENT THEATER.                                                                                                                                                                                                                                                                                                                                                                                                                                                                                                                                                                                                                                                                                                                                                                                                                                                      |
| Staff Summary:               | Applicant requests approval of a Coastal Development Permit to re-establish<br>an existing restaurant and basement theater. The Coastal Development Permit<br>request is associated with a conditional use permit request to allow the sale<br>and dispensing of a full line of alcoholic beverages for on-site consumption,<br>in conjunction with an existing, a 1,276 SF restaurant having 43 interior seats<br>located on the ground floor, an existing 748 SF basement theater with 49<br>seats, an existing 200 sq. ft. penthouse patio with 13 outdoor seats, and a new<br>645 sq. ft. bar with 17 seats located on the ground floor along with in-room<br>mini-bars in 36 existing rooms in an existing 26,241 sq. ft. apartment hotel.<br>Importantly, <u>no change of use is requested as part of the application</u> . The<br>hotel included a restaurant and theater use in its 1969 Certificate of<br>Occupancy. |
| Requested<br>Entitlement(s): | Conditional Use Permit for sale and consumption of alcohol (full line)                                                                                                                                                                                                                                                                                                                                                                                                                                                                                                                                                                                                                                                                                                                                                                                                                                                        |
| Venice Sub-Area:             | North Venice                                                                                                                                                                                                                                                                                                                                                                                                                                                                                                                                                                                                                                                                                                                                                                                                                                                                                                                  |
| Zoning:                      | C1-1                                                                                                                                                                                                                                                                                                                                                                                                                                                                                                                                                                                                                                                                                                                                                                                                                                                                                                                          |
| Existing SF:                 | Existing building no change to the envelope                                                                                                                                                                                                                                                                                                                                                                                                                                                                                                                                                                                                                                                                                                                                                                                                                                                                                   |

## **COMPLIANCE WITH SPECIFIC PLAN**

Setbacks: Existing building no change to the envelope

**Height:** Existing building no change to the envelope

Parking:No parking required due to non-conforming ("grandfathered") use from 1969<br/>certificate of occupancy (copy below). Notwithstanding, parking is available on<br/>the adjacent lot on a first come first serve basis. No covenant is required as part<br/>of entitlements requested due to non-conforming rights from 1969.