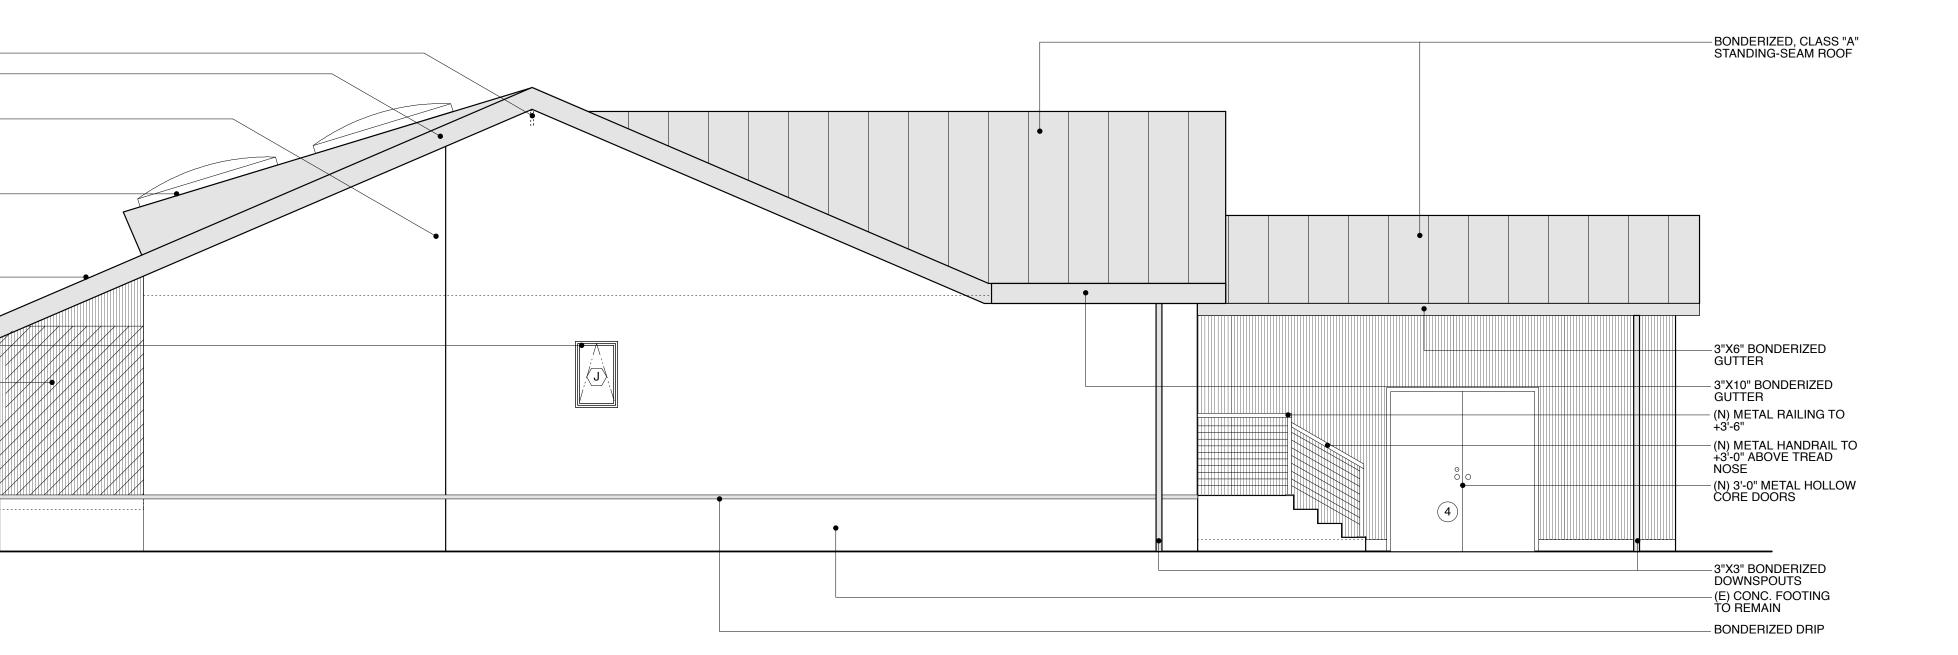

MAA

A-2.1

10/24/2011

12/16/2011 1/11/2012 1/13/2012 2/13/2012

SCALE: 1/4" = 1'-0"

NORTHWEST ELEVATION 2

– BONDERIZED, CLASS "A" STANDING-SEAM ROOF

- BONDERIZED FASCIA

REMOVE (E) BRACES, TYP. BONDERIZED FASCIA

(E) STUCCO FINISH (REPAINT)

# (E) DORMER; SEE ROOF -PLAN FOR SKYLIGHT LOCATIONS

NEW BONDERIZED CLASS "A" -STANDING-SEAM ROOF

METAL TRIM AROUND WINDOWS -

2"X2" RW SIDING, STAIN -

(N) METAL RAILING TO -----+3'-6" (N) METAL HANDRAIL TO -----+3'-0" ABOVE TREAD NOSE ACID WASH @ TOP -------