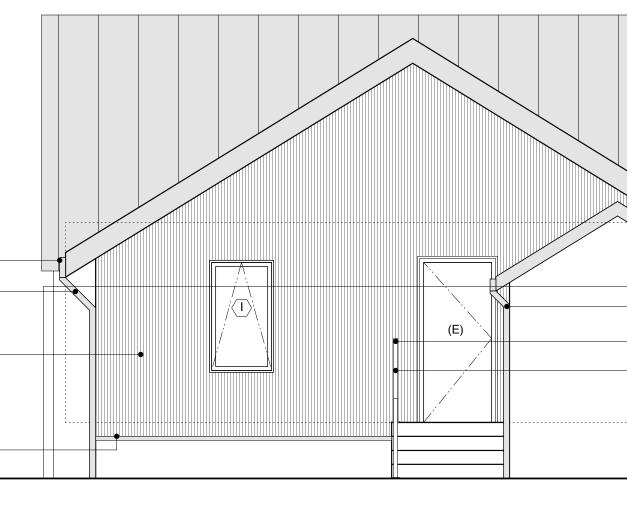

# (E) DORMER; SEE ROOF -PLAN FOR SKYLIGHT LOCATIONS

NEW BONDERIZED CLASS "A" -STANDING-SEAM ROOF

METAL TRIM AROUND WINDOWS -

2"X2" RW SIDING, STAIN -

(N) METAL RAILING TO -----+3'-6" (N) METAL HANDRAIL TO -----+3'-0" ABOVE TREAD NOSE ACID WASH @ TOP -------

REMOVE (E) BRACES, TYP. BONDERIZED FASCIA

(E) STUCCO FINISH (REPAINT)