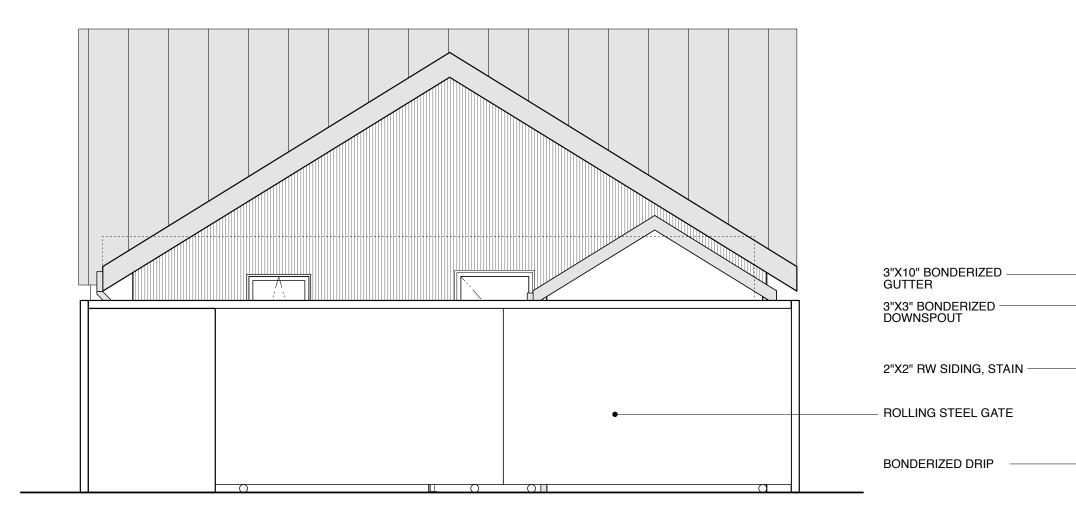

3"X3" BONDERIZED
DOWNSPOUT

SOUTHWEST ELEVATION 1

— (N) METAL RAILING TO +3'-6"

— (N) METAL HANDRAIL TO +3'-0" ABOVE TREAD NOSE