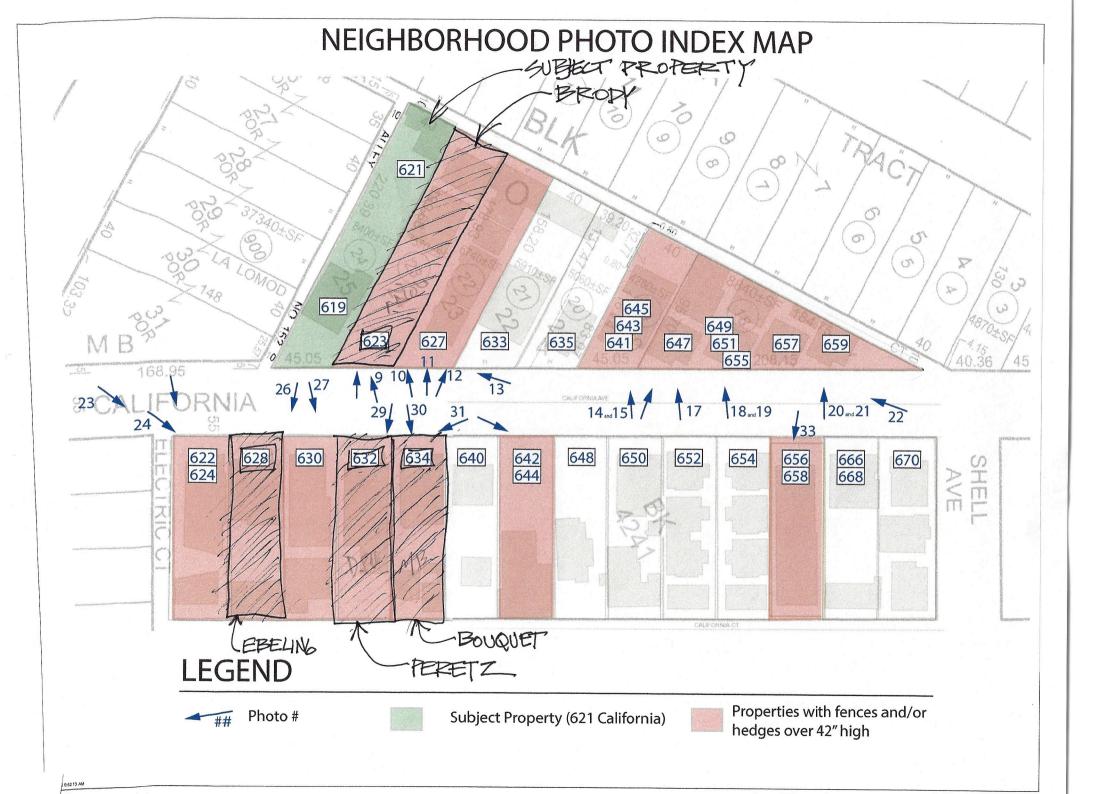

To: Zoning Administrator

RE: Approval of Front Fence to 8 feet in height Address: 621 California Ave., Venice CA 90291

Owner: Mathilde Decagny

From: Danielle Peretz 632 California Ave., Venice CA 90291

Dear Zoning Administrator,

Owner: Mathilde Decagny

From:

Mick & Caskey Ebeling 628 California Ave., Venice CA 90291

Dear Zoning Administrator,

As the neighbors across the street from 621 California Ave., we wish to express our support for your approval of the existing hedge, which is less than 8 feet in height but exceeds the maximum 42" height mandated by the current zoning code.

RE: Approval of Front Fence to 8 feet in height Address: 621 California Ave., Venice CA 90291

Owner: Mathilde Decagny

From:

Miguel Bouquet 634 California Ave., Venice CA 90291

Dear Zoning Administrator,

As a long-term neighbor living across the street from Mathilde Decagny, we want to express our support for approval of the existing hedge, which is less than 8 feet in height but exceeds the maximum 42" height mandated by the current zoning code.

Owner: Mathilde Decagny

From: Nicole G Jack Brody 623 California Ave., Venice CA 90291

Dear Zoning Administrator,

As the neighbors adjacent to 621 California Ave., we wish to express our support for your approval of the existing hedge, which is less than 8 feet in height but exceeds the maximum 42" height mandated by the current zoning code.