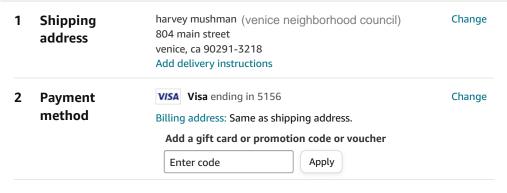

## Checkout (1 item)

3 Review items and shipping

Want to save time on your next order and go directly to this step when checking out?

☐ Default to this delivery address and payment method.

Place your order