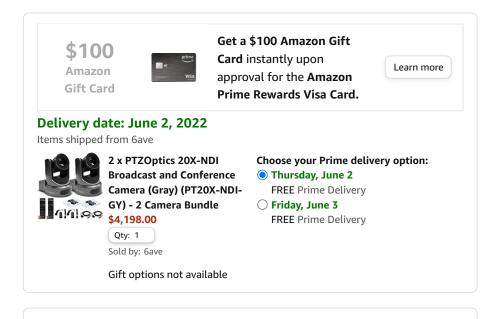

Need to add more items to your order? Continue shopping on the Amazon.com homepage.