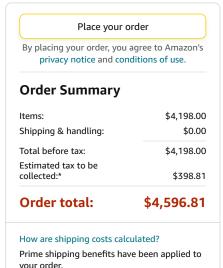

Order total: \$4,596.81

By placing your order, you agree to Amazon's privacy notice and conditions of use.

\*Why has sales tax been applied? See tax and seller information.

Need help? Check our Help pages or contact us