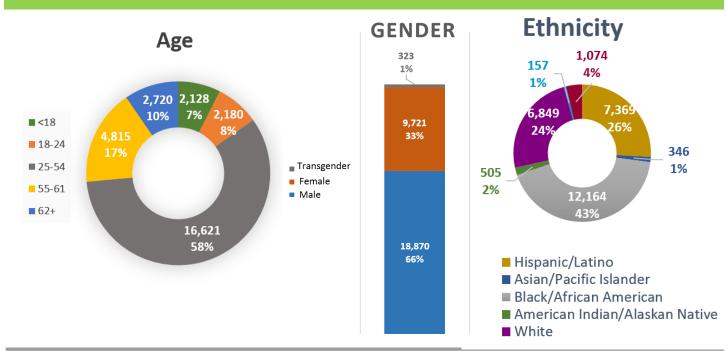

Eric Garcetti #lamayor

Where are our homeless neighbors from?

Homelessness affects everyone. Homeless people, like the general population, are very diverse. The 2016 Point-in-Time Count for the City of Los Angeles revealed that the homeless population is made up of:

- Men (66%)
- Women (33%)
- Transgender individuals (1%)
- Individuals (87%)
- Families (13%).
- All races and ethnicities

The last two Point-In-Time Counts for the City of Los Angeles revealed that around 30% of homeless individuals experience a mental illness (32% in 2015, 31% in 2016). The National Alliance on Mental Illness, estimates that about 20% of adults in this country experience mental illness.

# 2016 LA CITY HOMELESS COUNT RESULTS

<sup>1</sup> Annual cost per household of interventions. City of Los Angeles (2016). Los Angeles Comprehensive Homeless Strategy

<sup>2</sup> Economic Roundtable (2009). Where We Sleep: Costs when Homeless and Housed in Los Angeles