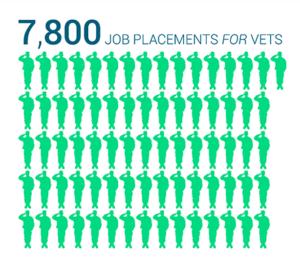

# **HELPING HOMELESS ANGELENOS**

OVER 9,670
INDIVIDUALS PLACED INTO
HOUSING IN 2015